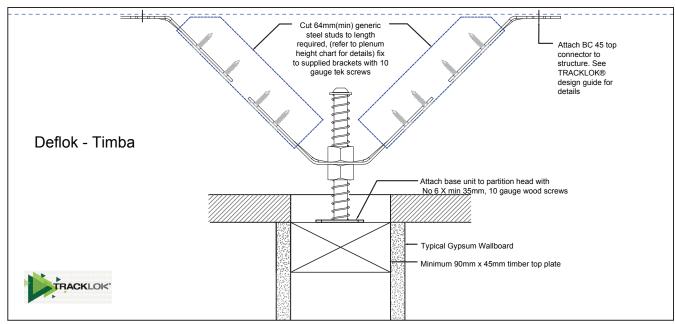

#### The TRACKLOK® range:

| TRACKLOK®               | For new builds, connect directly to the partition head, starter or glazing pocket.                                            |
|-------------------------|-------------------------------------------------------------------------------------------------------------------------------|
| TRACKLOK® RETRO         | Enables retroactive installation to provide sequencing benefits.                                                              |
| TRACKLOK® TIMBA         | Enables installation to timber top plates.                                                                                    |
| TRACKLOK® VERT          | Allows for vertical bracing options to mitigate service clashes. Available in RETRO, TIMBA and DEFLOK® configurations.        |
| TRACKLOK® FLAT          | Allows for unlimited vertical deflection and mitigates service clashes. Available in RETRO and TIMBA configurations.          |
| DEFLOK® RETRO/<br>TIMBA | Allows for +/- 35mm of vertical deflection. Straight swap in / swap out for TRACKLOK® units. Available in VERT configuration. |