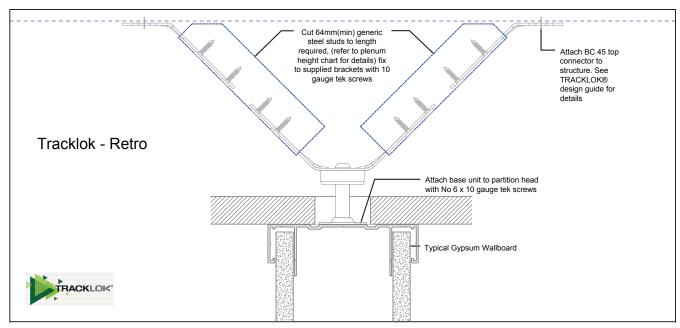

#### The TRACKLOK® range:

| TRACKLOK®               | For new builds, connect directly to the partition head, starter or glazing pocket.                                            |
|-------------------------|-------------------------------------------------------------------------------------------------------------------------------|
| TRACKLOK® RETRO         | Enables retroactive installation to provide sequencing benefits.                                                              |
| TRACKLOK® TIMBA         | Enables installation to timber top plates.                                                                                    |
| TRACKLOK® VERT          | Allows for vertical bracing options to mitigate service clashes. Available in RETRO, TIMBA and DEFLOK® configurations.        |
| TRACKLOK® FLAT          | Allows for unlimited vertical deflection and mitigates service clashes. Available in RETRO and TIMBA configurations.          |
| DEFLOK® RETRO/<br>TIMBA | Allows for +/- 35mm of vertical deflection. Straight swap in / swap out for TRACKLOK® units. Available in VERT configuration. |