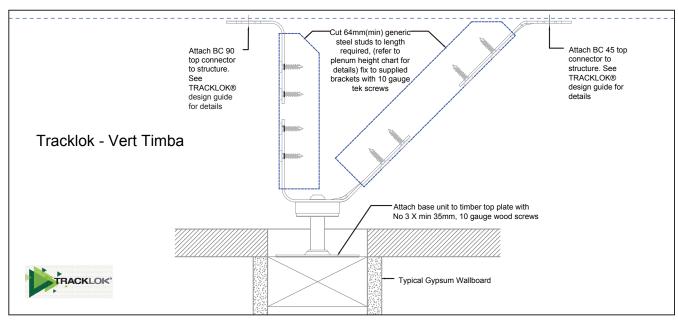

#### The TRACKLOK® range:

| TRACKLOK®               | For new builds, connect directly to the partition head, starter or glazing pocket.                                            |
|-------------------------|-------------------------------------------------------------------------------------------------------------------------------|
| TRACKLOK® RETRO         | Enables retroactive installation to provide sequencing benefits.                                                              |
| TRACKLOK® TIMBA         | Enables installation to timber top plates.                                                                                    |
| TRACKLOK® VERT          | Allows for vertical bracing options to mitigate service clashes. Available in RETRO, TIMBA and DEFLOK® configurations.        |
| TRACKLOK® FLAT          | Allows for unlimited vertical deflection and mitigates service clashes. Available in RETRO and TIMBA configurations.          |
| DEFLOK® RETRO/<br>TIMBA | Allows for +/- 35mm of vertical deflection. Straight swap in / swap out for TRACKLOK® units. Available in VERT configuration. |