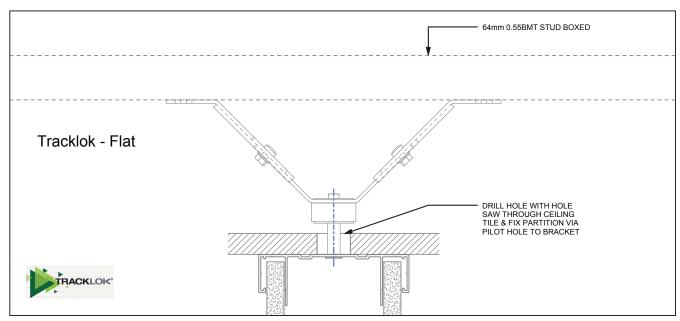

#### The TRACKLOK® range:

| TRACKLOK®               | For new builds, connect directly to the partition head, starter or glazing pocket.                                            |
|-------------------------|-------------------------------------------------------------------------------------------------------------------------------|
| TRACKLOK® RETRO         | Enables retroactive installation to provide sequencing benefits.                                                              |
| TRACKLOK® TIMBA         | Enables installation to timber top plates.                                                                                    |
| TRACKLOK® VERT          | Allows for vertical bracing options to mitigate service clashes. Available in RETRO, TIMBA and DEFLOK® configurations.        |
| TRACKLOK® FLAT          | Allows for unlimited vertical deflection and mitigates service clashes. Available in RETRO and TIMBA configurations.          |
| DEFLOK® RETRO/<br>TIMBA | Allows for +/- 35mm of vertical deflection. Straight swap in / swap out for TRACKLOK® units. Available in VERT configuration. |