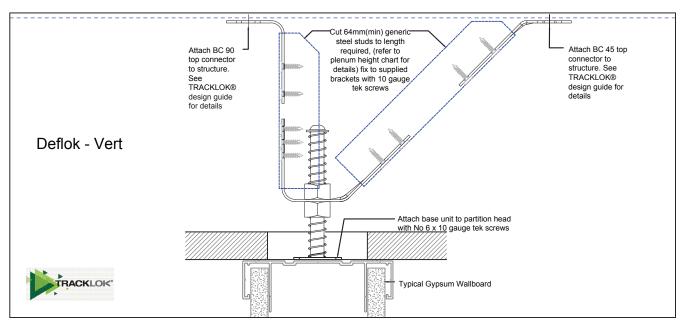

#### The TRACKLOK® range:

| TRACKLOK®               | For new builds, connect directly to the partition head, starter or glazing pocket.                                            |
|-------------------------|-------------------------------------------------------------------------------------------------------------------------------|
| TRACKLOK® RETRO         | Enables retroactive installation to provide sequencing benefits.                                                              |
| TRACKLOK® TIMBA         | Enables installation to timber top plates.                                                                                    |
| TRACKLOK® VERT          | Allows for vertical bracing options to mitigate service clashes. Available in RETRO, TIMBA and DEFLOK® configurations.        |
| TRACKLOK® FLAT          | Allows for unlimited vertical deflection and mitigates service clashes. Available in RETRO and TIMBA configurations.          |
| DEFLOK® RETRO/<br>TIMBA | Allows for +/- 35mm of vertical deflection. Straight swap in / swap out for TRACKLOK® units. Available in VERT configuration. |