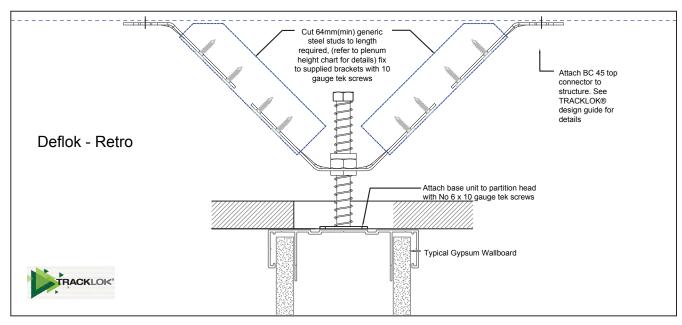

#### The TRACKLOK® range:

| TRACKLOK®               | For new builds, connect directly to the partition head, starter or glazing pocket.                                            |
|-------------------------|-------------------------------------------------------------------------------------------------------------------------------|
| TRACKLOK® RETRO         | Enables retroactive installation to provide sequencing benefits.                                                              |
| TRACKLOK® TIMBA         | Enables installation to timber top plates.                                                                                    |
| TRACKLOK® VERT          | Allows for vertical bracing options to mitigate service clashes. Available in RETRO, TIMBA and DEFLOK® configurations.        |
| TRACKLOK® FLAT          | Allows for unlimited vertical deflection and mitigates service clashes. Available in RETRO and TIMBA configurations.          |
| DEFLOK® RETRO/<br>TIMBA | Allows for +/- 35mm of vertical deflection. Straight swap in / swap out for TRACKLOK® units. Available in VERT configuration. |