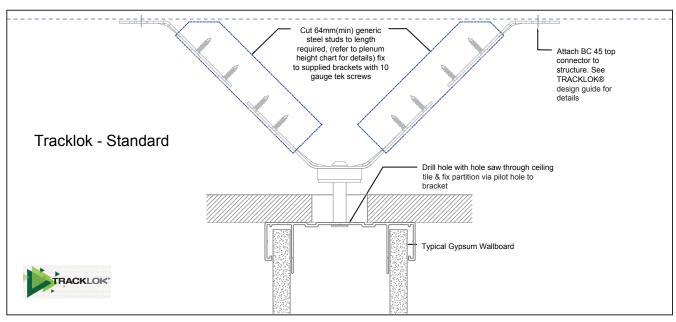

#### The TRACKLOK® range:

| TRACKLOK®               | For new builds, connect directly to the partition head, starter or glazing pocket.                                            |
|-------------------------|-------------------------------------------------------------------------------------------------------------------------------|
| TRACKLOK® RETRO         | Enables retroactive installation to provide sequencing benefits.                                                              |
| TRACKLOK® TIMBA         | Enables installation to timber top plates.                                                                                    |
| TRACKLOK® VERT          | Allows for vertical bracing options to mitigate service clashes. Available in RETRO, TIMBA and DEFLOK® configurations.        |
| TRACKLOK® FLAT          | Allows for unlimited vertical deflection and mitigates service clashes. Available in RETRO and TIMBA configurations.          |
| DEFLOK® RETRO/<br>TIMBA | Allows for +/- 35mm of vertical deflection. Straight swap in / swap out for TRACKLOK® units. Available in VERT configuration. |