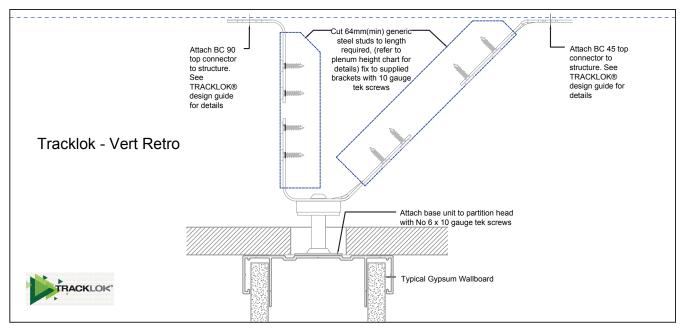

#### The TRACKLOK® range:

| TRACKLOK®               | For new builds, connect directly to the partition head, starter or glazing pocket.                                            |
|-------------------------|-------------------------------------------------------------------------------------------------------------------------------|
| TRACKLOK® RETRO         | Enables retroactive installation to provide sequencing benefits.                                                              |
| TRACKLOK® TIMBA         | Enables installation to timber top plates.                                                                                    |
| TRACKLOK® VERT          | Allows for vertical bracing options to mitigate service clashes. Available in RETRO, TIMBA and DEFLOK® configurations.        |
| TRACKLOK® FLAT          | Allows for unlimited vertical deflection and mitigates service clashes. Available in RETRO and TIMBA configurations.          |
| DEFLOK® RETRO/<br>TIMBA | Allows for +/- 35mm of vertical deflection. Straight swap in / swap out for TRACKLOK® units. Available in VERT configuration. |