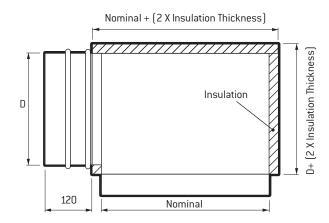

## Model: CH – Cushion Head

Adapts square neck diffusers and return grilles to a side entry round flexible, semi rigid, or rigid duct. Can be supplied plain or with a black polyester insulation.

Material: 0.55 Galvanised Steel

Insulation Options: 14, 25 or 50 mm

| Guide Product Weights     |                         |           |                         |  |
|---------------------------|-------------------------|-----------|-------------------------|--|
| Approximate Weight in Kg. |                         |           |                         |  |
| Size                      | Inc 25 mm<br>Insulation | Size      | Inc 25 mm<br>Insulation |  |
| CRS 300                   | 4.00                    | 225 SQ CH | 2.50                    |  |
| CRS 450                   | 6.50                    | 300 SQ CH | 4.00                    |  |
| CSS 450                   | 6.50                    | 375 SQ CH | 5.00                    |  |
| CSS 600                   | 6.50                    | 450 SQ CH | 6.50                    |  |
| 595 SQ T Rail             | 6.50                    | 595 SQ CH | 6.50                    |  |
| CSSR Plenum 615 Diameter  |                         |           | 3.20                    |  |

Holyoake Cushion Head boxes shall be constructed from galvanised steel and be complete with suitably sized galvanised steel connection spigots and accessories, as appropriate. Optional black polyester insulation, 14, 25, or 50 mm thick can be incorporated.