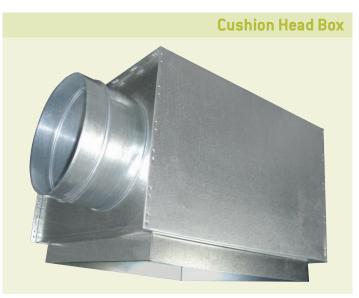

## Model: CH – Cushion Head

Adapts square neck diffusers and return grilles to a side entry round flexible, semi rigid, or rigid duct. Can be supplied plain or with a black polyester insulation.

Material: 0.55 Galvanised Steel

Holyoake Cushion Head boxes shall be constructed from galvanised steel and be complete with suitably sized galvanised steel connection spigots and accessories, as appropriate. Optional black polyester insulation, 14, 25, or 50 mm thick can be incorporated.