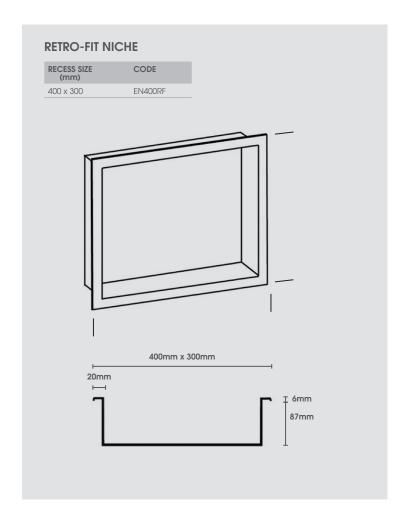

## **SPECIFICATION**

- One-piece lightweight construction made from rigid GRP composite.
- Gloss gel coat surface available in white finish only.
- Available in one size 400mm x 300mm.
- Designed to be installed to existing shower, tiles, acrylic liner or laminates.
- Protrudes 6mm from wall surface finish.
- Can be installed horizontally or vertically.
- Built in gradient prevents water ponding.
- Supplied with installation materials.
- 7-year warranty.