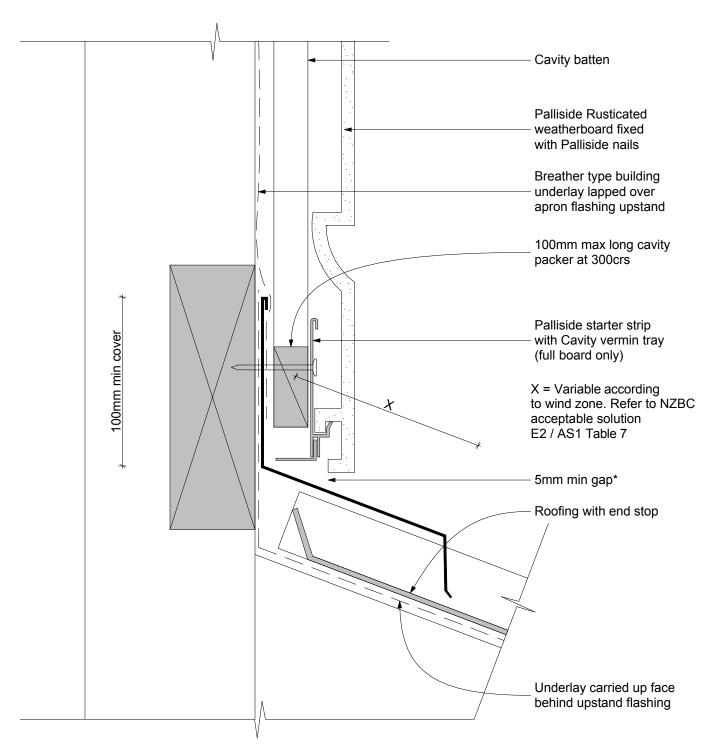

\*This detail may be used for roofs with a pitch of 12degrees minimum. Where the pitch is less than 12degrees 35mm min clearance is required between the underside of the cladding and the apron flashing

Apron Flashing - Horizontal

Palliside Rusticated Weatherboard

|  | Scale:                                                                                                                                    | 1:2        |
|--|-------------------------------------------------------------------------------------------------------------------------------------------|------------|
|  | Do not scale from drawings.<br>Contact Dynex Extrusions Ltd<br>for exact dimensions<br>www.palliside.co.nz<br>0800 4 DYNEX (0800 4 39639) |            |
|  | Date:                                                                                                                                     | March 2015 |
|  | Detail No:                                                                                                                                | DC-18-R    |