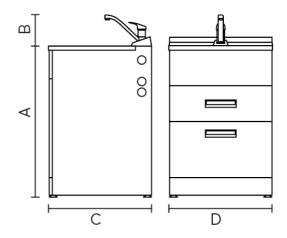

## **HUB TUB**

# 560mm Drawer

### **LEVAQPWTUBDRAW**

#### **Features:**

- Robust powder-coated, galvanised steel cabinet (up to 30% thicker than other cabinets on the market)
- Pressed, seamless laundry tub with an anti-drip lip
- All-pressure single lever mixer
- Recessed metal drawer handles
- Full extension quality drawer runners
- Includes 2 storage buckets

## **Specifications:**

- Hot and cold isolators with dual capped outlets 15 and 20mm
- Designer overflow capacity, greater than 25 litres/minute.

#### Colour:

• White/Stainless Steel

#### Size

A = 935-950mm

B = 165 mm

C = 560 mm

D = 560mm

## **Warranty:**

- 5 years on cabinet and tapware\*
- Lifetime on stainless steel bowl





<sup>\*</sup>Warranty shown applies to residential use only. Commercial use warranty may differ.

ACCESSORIES, WASTES AND TAPWARE NOT INCLUDED UNLESS STATED. PLEASE NOTE MEASUREMENTS ARE NOMINAL ONLY. PLEASE MEASURE PRODUCT ON SITE