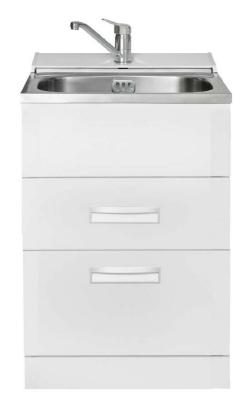

## **HUB TUB**

# 560mm Drawer

#### **Features:**

- Robust powder-coated, galvanised steel cabinet (up to 30% thicker than other cabinets on the market)
- Pressed, seamless laundry tub with an anti-drip lip
- All-pressure single lever mixer
- Recessed metal drawer handles
- Full extension quality drawer runners
- Includes 2 storage buckets