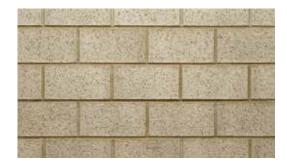

## **Product Range:**

Product Name: Eros | Size: 230 x 70 x 119mm | Manufactured: Australia

| Typical Properties                                        |           |
|-----------------------------------------------------------|-----------|
| Length (mm)                                               | 230mm     |
| Width (mm)                                                | 70mm      |
| Height (mm)                                               | 119mm     |
| Dimensional Category                                      | DW1       |
| Average Weight / Unit (kg)                                | 3.1       |
| Units per Square Metre                                    | 32.5      |
| Pack Size                                                 | 435       |
| Characteristic Unconfined Compressive Strength (f'uc) MPa | >15       |
| Maximum Cold Water Absorbtion (%)                         | <10.0     |
| Initial Rate of Absorption (IRA) (kg/m² min)              | 1.0 - 3.0 |
| Estimated 15 year Coefficient of Expansion (e'Factor)     | <1.0      |
| Core Volume (%)                                           | <30       |
| Liability to Efflorescence                                | Slight    |
| Lime Pitting Liability                                    | Slight    |
| Solar Absorbtance Rating                                  | Light     |
| Light Reflectance Value (LRV)                             | 34        |