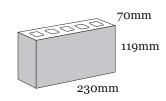

## **Product Range:**

Product Name: Eros | Size: 230 x 70 x 119mm | Manufactured: Australia

| Typical Properties                                        |           |
|-----------------------------------------------------------|-----------|
| Length (mm)                                               | 230mm     |
| Width (mm)                                                | 70mm      |
| Height (mm)                                               | 119mm     |
| Dimensional Category                                      | DW1       |
| Average Weight / Unit (kg)                                | 3.1       |
| Units per Square Metre                                    | 32.5      |
| Pack Size                                                 | 435       |
| Characteristic Unconfined Compressive Strength (f'uc) MPa | >15       |
| Maximum Cold Water Absorbtion (%)                         | <10.0     |
| Initial Rate of Absorption (IRA) (kg/m² min)              | 1.0 - 3.0 |
| Estimated 15 year Coefficient of Expansion (e'Factor)     | <1.0      |
| Core Volume (%)                                           | <30       |
| Liability to Efflorescence                                | Slight    |
| Lime Pitting Liability                                    | Slight    |
| Solar Absorbtance Rating                                  | Light     |
| Light Reflectance Value (LRV)                             | 34        |