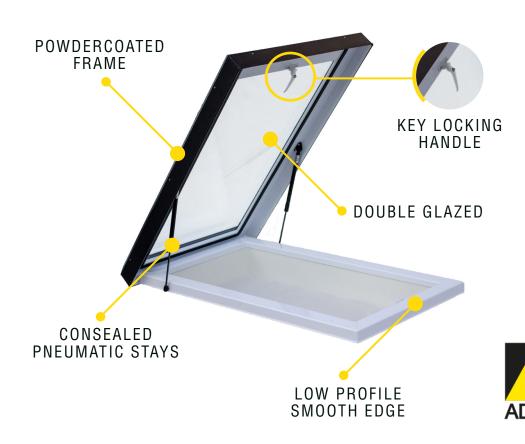

Each hatch is fitted with a internal handle and pneumatic stays for a safe, effortless manual opening up to 80°, offering easy access to the roof. Upstand mounted for a simple and smooth install process with an internal fixing system.

### **OPTIONS:**

- Obscure Glazing
- > Tinted Glazing

Technical Specification

| ) Compliance      | Complies with E2 acceptable solution                                                                                     |
|-------------------|--------------------------------------------------------------------------------------------------------------------------|
| Body Construction | Powder Coated Galvanised Steel<br>Outer – .55mm sheet<br>Structural – .75 and 1mm sheet<br>Base - powdercoated Aluminium |
| > Weather Seal    | Continuous all 4 sides<br>Closed cell foam                                                                               |
| >Pneumatic Stays  | Fully calibrated<br>Effortless self lifting lid<br>Balanced closing                                                      |
| External Fixings  | Stainless steel                                                                                                          |
| Glazing           | Clear toughened double glazed                                                                                            |
| Internal Handle   | Strong zinc die-cast construction<br>Push button cylinder lock                                                           |
| > Hinges          | Stainless steel plate<br>Stainless steel pin<br>Nylon bushes                                                             |
| ) Mounting flange | Continuous on all sides                                                                                                  |
| > Mounting style  | To kerb/upstand Timber, concrete or aluminium Secured to building structure                                              |
| Roof pitch range  | 5 to 60°                                                                                                                 |
| Fixings           | Min. 2of screws per side<br>Factory punched fixing holes                                                                 |
| >Flashings        | Upstand to be flashed as per E2 for applicable roofing                                                                   |
|                   |                                                                                                                          |