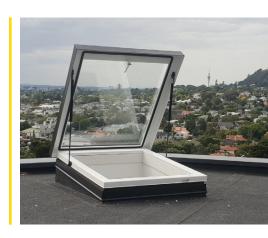

## CLEAR DOUBLE GLAZED

A high quality roof hatch, our double glazed roof access is a fully engineered prefabricated unit, manufactured with the best available materials, that allows the introduction of natural light into your access space making it safer for users. Great for either commercial or residential use.

Each hatch is fitted with a internal handle and pneumatic stays for a safe, effortless manual opening up to 80°, offering easy access to the roof. Upstand mounted for a simple and smooth install process with an internal fixing system.

Providing safe & easy roof access from inside the building.

Available in 7 standard sizes and also customizable.