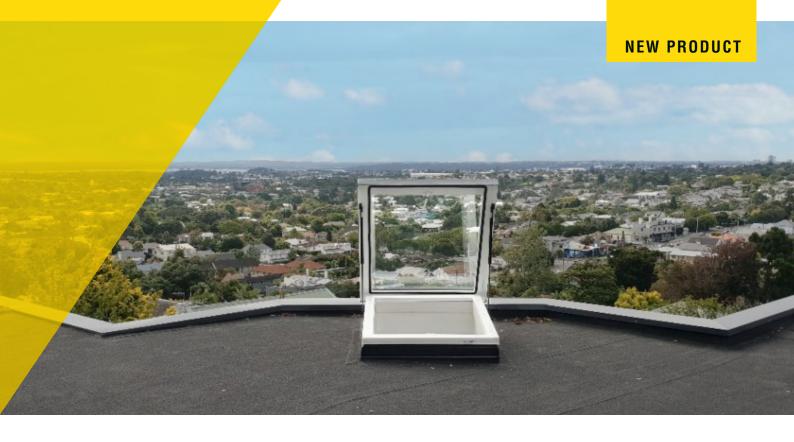

# **Roof Access Hatch**

## CLEAR DOUBLE GLAZED

A high quality roof hatch, our double glazed roof access is a fully engineered prefabricated unit, manufactured with the best available materials, that allows the introduction of natural light into your access space making it safer for users. Great for either commercial or residential use.

Each hatch is fitted with a internal handle and pneumatic stays for a safe, effortless manual opening up to 80°, offering easy access to the roof. Upstand mounted for a simple and smooth install process with an internal fixing system.

Providing safe & easy roof access from inside the building.

Available in 7 standard sizes and also customizable.