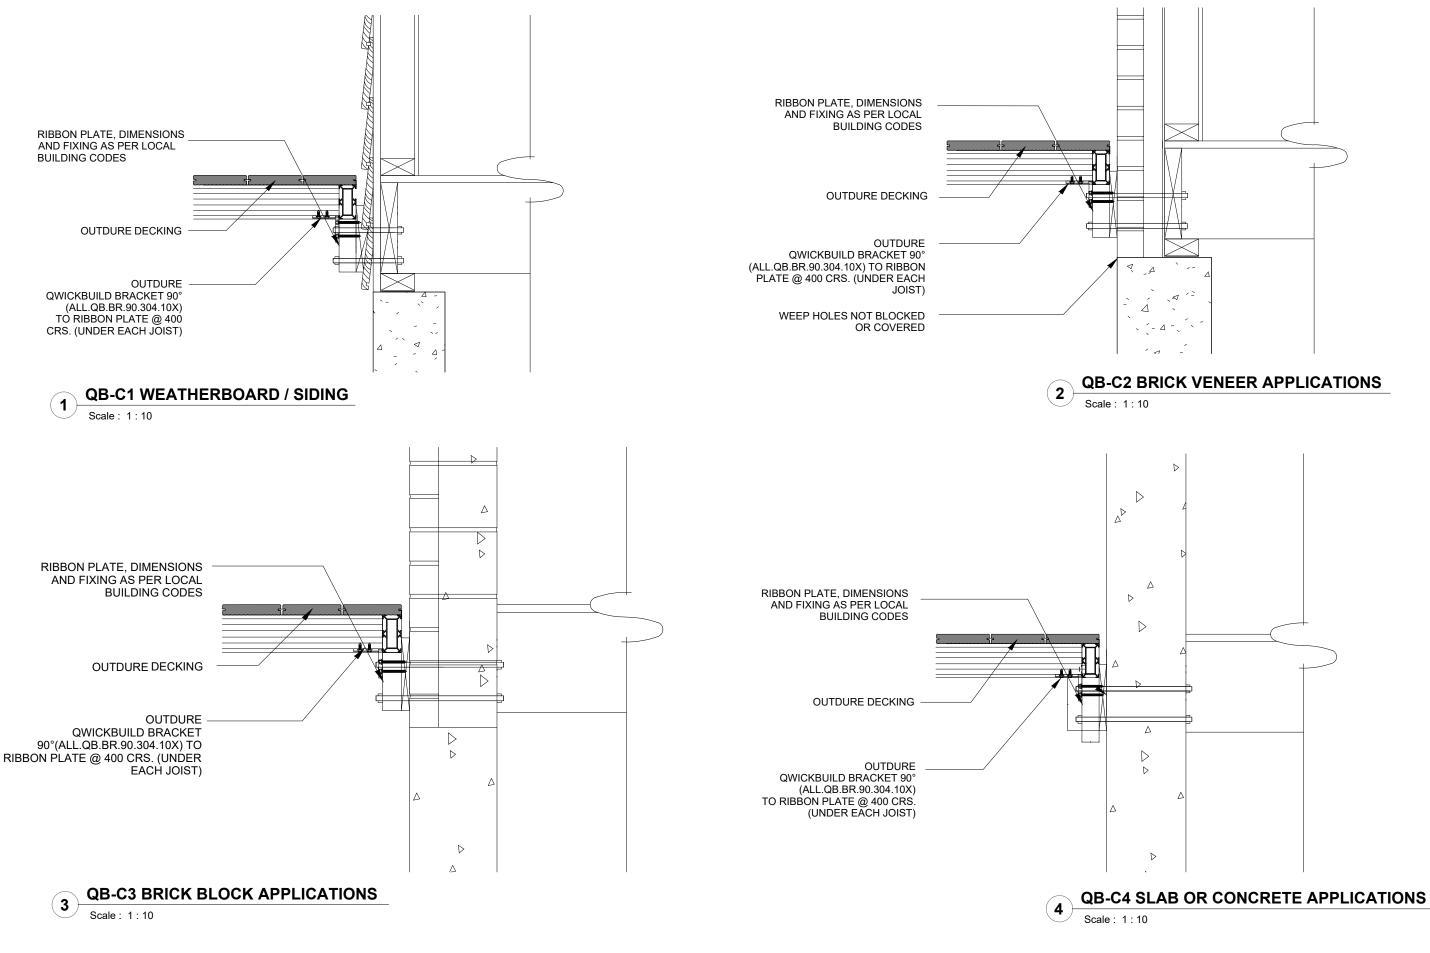

SCALE: 1:10 NEW ZEALAND: 0800 77 88 77 DATE: 31/05/2018 AUSTRALIA: 1800 722 465 DWG #: QB-C-01 www.outdure.com

QWICKBUILD FRAME ON RIBBON PLATE

SURFACE/S: OUTDURE DECKING DECK FRAME: QWICKBUILD