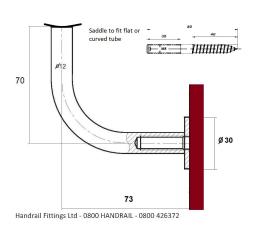

Handrail Fittings Ltd 0800 HANDRAIL 0800 426372





Handrail Bracket - Sierra Pico Product Code: HBCFW

Concealed Fixing handrail bracket with a flat 30mm flange

Weld on

AISI304 and AISI316 stainless steel options

Corrosion resistant - manufactured from high quality stainless steel

Available in satin and mirror finish

This handrail bracket complies with BIA acceptable solutions D1/AS1

## **HBCFW Handrail Bracket**

- Base plate machined from 5mm thick stainless steel
- A single 8mm lag screw concealed fixing
- 12mm diameter rod
- Recommended spacing maximum 800mm



## Also available with saddle