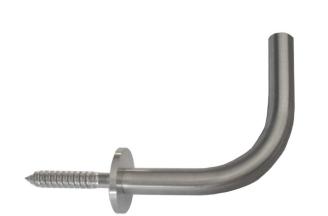

Handrail Fittings Ltd 0800 HANDRAIL 0800 426372

Handrail Bracket - Sierra Pico Product Code: HBCFW

Concealed Fixing handrail bracket with a flat 30mm flange

Weld on

AISI304 and AISI316 stainless steel options

## **HBCFW Handrail Bracket**

- Base plate machined from 5mm thick stainless steel
- A single 8mm lag screw concealed fixing
- 12mm diameter rod
- Recommended spacing maximum 800mm