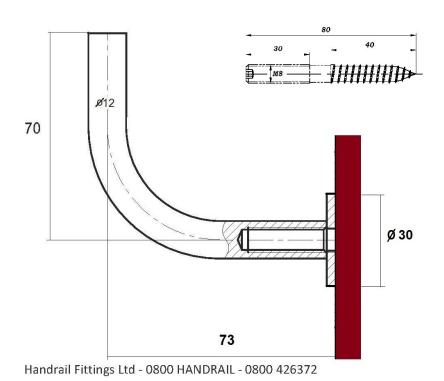

Handrail Fittings Ltd 0800 HANDRAIL 0800 426372

Handrail Bracket - Sierra Pico Product Code: HBCFW

Concealed Fixing handrail bracket with a flat 30mm flange

Weld on

AISI304 and AISI316 stainless steel options

## **HBCFW Handrail Bracket**

- Base plate machined from 5mm thick stainless steel
- A single 8mm lag screw concealed fixing
- 12mm diameter rod
- Recommended spacing maximum 800mm