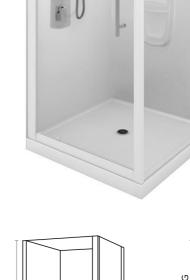

# **CABRIS** 1000 Square Moulded Wall Shower Enclosure – White

# **Specifications:**

- 1000mm x 1000mm
- European sanitary grade acrylic
- 35mm tray upstand
- Left or Right hand moulding
- Safety glass AS/NZS 2208:1996