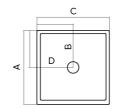

## Size:

A = 1000mm B = 500mm C = 1000mm D = 500mm E = 1940mm F = 500mm G = 930mm H = 790mm

I = 340 mm