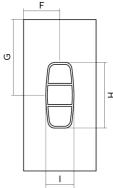

## Size:

A = 1000mm B = 500mm C = 1000mm D = 500mm E = 1940mm F = 500mm G = 930mm H = 790mm

I = 340 mm