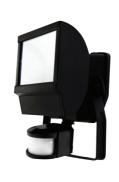

| Model   | Description             | Luminous Flux | Flood Beam |
|---------|-------------------------|---------------|------------|
| LHT0277 | 12W REFLECT LED PIR BLK | 500 lm        | 105°       |
| LHT0278 | 12W REFLECT LED PIR WHT | 500 lm        | 105°       |
| LHT0279 | 20W REFLECT LED PIR BLK | 1000 lm       | 110°       |
| LHT0280 | 20W REFLECT LED PIR WHT | 1000 lm       | 110°       |
| LHT0281 | 26W REFLECT LED PIR BLK | 1500 lm       | 110°       |
| LHT0282 | 26W REFLECT LED PIR WHT | 1500 lm       | 110°       |

12W Black

20W Black

26W Black

Rear projection LED Technology PIR or Dusk to Dawn operation Mount to Wall or Ceiling