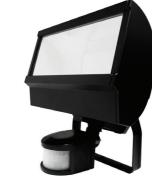

| Model   | Description             | Luminous Flux | Flood Beam |
|---------|-------------------------|---------------|------------|
| LHT0277 | 12W REFLECT LED PIR BLK | 500 lm        | 105°       |
| LHT0278 | 12W REFLECT LED PIR WHT | 500 lm        | 105°       |
| LHT0279 | 20W REFLECT LED PIR BLK | 1000 lm       | 110°       |
| LHT0280 | 20W REFLECT LED PIR WHT | 1000 lm       | 110°       |
| LHT0281 | 26W REFLECT LED PIR BLK | 1500 lm       | 110°       |
| LHT0282 | 26W REFLECT LED PIR WHT | 1500 lm       | 110°       |

12W Black

20W Black

26W Black

Rear projection LED Technology PIR or Dusk to Dawn operation Mount to Wall or Ceiling