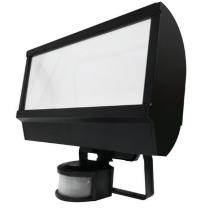

| Model   | Description             | Luminous Flux | Flood Beam |
|---------|-------------------------|---------------|------------|
| LHT0277 | 12W REFLECT LED PIR BLK | 500 lm        | 105°       |
| LHT0278 | 12W REFLECT LED PIR WHT | 500 lm        | 105°       |
| LHT0279 | 20W REFLECT LED PIR BLK | 1000 lm       | 110°       |
| LHT0280 | 20W REFLECT LED PIR WHT | 1000 lm       | 110°       |
| LHT0281 | 26W REFLECT LED PIR BLK | 1500 lm       | 110°       |
| LHT0282 | 26W REFLECT LED PIR WHT | 1500 lm       | 110°       |

12W Black

20W Black

26W Black

Rear projection LED Technology PIR or Dusk to Dawn operation Mount to Wall or Ceiling