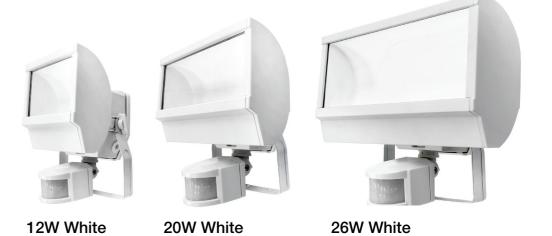

| Model   | Description             | Luminous Flux | Flood Beam |
|---------|-------------------------|---------------|------------|
| LHT0277 | 12W REFLECT LED PIR BLK | 500 lm        | 105°       |
| LHT0278 | 12W REFLECT LED PIR WHT | 500 lm        | 105°       |
| LHT0279 | 20W REFLECT LED PIR BLK | 1000 lm       | 110°       |
| LHT0280 | 20W REFLECT LED PIR WHT | 1000 lm       | 110°       |
| LHT0281 | 26W REFLECT LED PIR BLK | 1500 lm       | 110°       |
| LHT0282 | 26W REFLECT LED PIR WHT | 1500 lm       | 110°       |

12W Black

20W Black

26W Black

Rear projection LED Technology PIR or Dusk to Dawn operation Mount to Wall or Ceiling