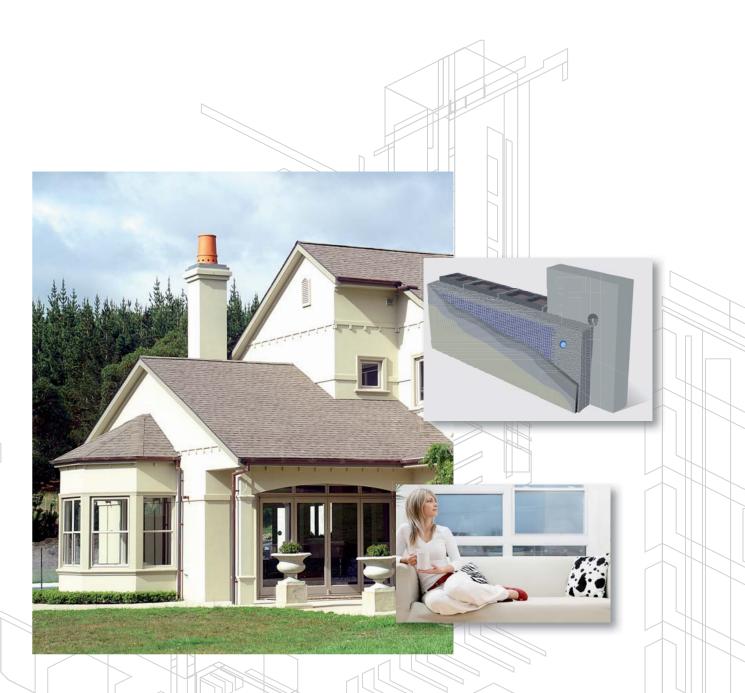

#### A healthy, comfortable home begins with Graphex

When you want a home that's healthy, stylish and comfortable, choose to build with Graphex. Graphex is a graphite-infused composite construction panel that has been specifically designed for super-insulating and cladding a home's exterior. Widely popular in Europe, the benefits of this leading-edge product can now be enjoyed in New Zealand homes.

The innovation lies in the product's combination of unique infrared absorbers and reflectors, which greatly reduce thermal conductivity. This means it provides insulation up to 20% higher than conventional construction panels. So with Graphex, you'll always have a healthy and comfortable indoor climate – cool in summer and warm in winter.

#### How the Graphex system works

www.graphex.co.nz

www.plastersystems.co.nz 121 Diana Drive, Wairau Valley, North Shore Ph (09) 444 6440