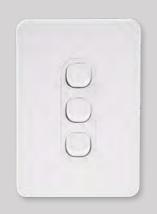

Metro has a wide range of printed switches and customised switch options suit your specific needs.

MSW1 ONE SWITCH

MSW2 TWO SWITCH

MSW3 THREE SWITCH

MP2V DOUBLE VERTICAL

MP2H DOUBLE HORIZONTAL

MP2HX DOUBLE HORIZONTAL WITH EXTRA SWITCH