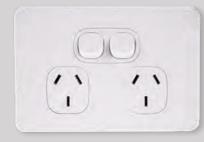

Metro has a wide range of printed switches and customised switch options suit your specific needs.

MSW1 ONE SWITCH

MSW2 TWO SWITCH

MSW3 THREE SWITCH

MP2V DOUBLE VERTICAL

MP2H DOUBLE HORIZONTAL

MP2HX DOUBLE HORIZONTAL WITH EXTRA SWITCH