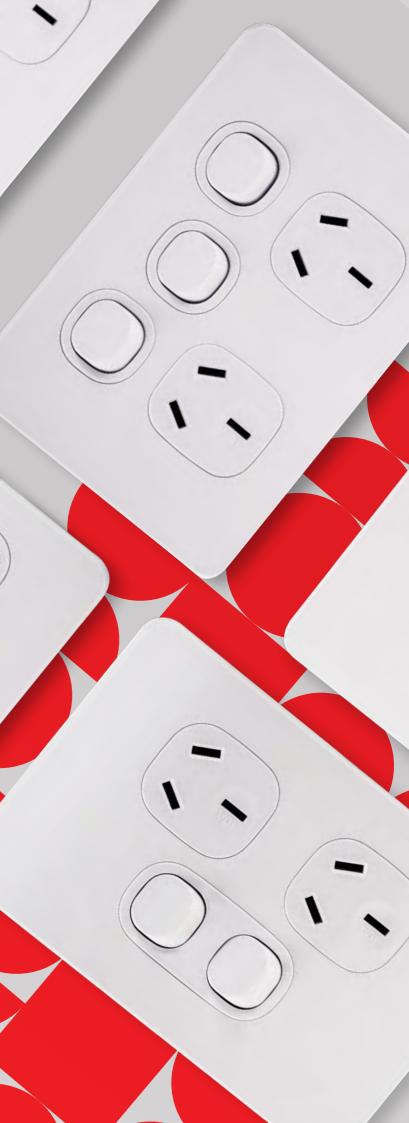

## **VYNCO METRO**

Vynco Metro incorporates the homeowner's need for aesthetics and functionality, with a slim, curved satin fascia.

This range provides a subtle refresh of your home interior, while retaining a sophisticated, contemporary feel.

Metro has a wide range of printed switches and customised switch options suit your specific needs.

MSW1 ONE SWITCH

MSW2 TWO SWITCH

MSW3 THREE SWITCH

MP2V DOUBLE VERTICAL

MP2H DOUBLE HORIZONTAL

MP2HX DOUBLE HORIZONTAL WITH EXTRA SWITCH