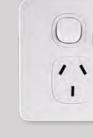

## **VYNCO METRO**

Vynco Metro incorporates the homeowner's need for aesthetics and functionality, with a slim, curved satin fascia.

This range provides a subtle refresh of your home interior, while retaining a sophisticated, contemporary feel.

Metro has a wide range of printed switches and customised switch options suit your specific needs.













MSW1 ONE SWITCH

MSW2 TWO SWITCH



MSW3 THREE SWITCH



MP2V DOUBLE VERTICAL



MP2H DOUBLE HORIZONTAL



MP2HX DOUBLE HORIZONTAL WITH EXTRA SWITCH



MSW1P COVERPLATE ONLY



MSW2P COVERPLATE ONLY



MSW3P COVERPLATE ONLY



MSW4P COVERPLATE ONLY



MSW5P COVERPLATE ONLY



MSW6P COVERPLATE ONLY



**MSWBP** COVERPLATE ONLY







MP2HU2 DOUBLE HORIZONTAL WITH USB CHARGER





MBD MOUNTING BLOCK, DEEP



MP1V SINGLE VERTICAL



MP1H SINGLE HORIZONTAL