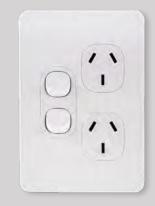

Metro has a wide range of printed switches and customised switch options suit your specific needs.

MSW1 ONE SWITCH

MSW2 TWO SWITCH

MSW3 THREE SWITCH

MP2V DOUBLE VERTICAL

MP2H DOUBLE HORIZONTAL

MP2HX DOUBLE HORIZONTAL WITH EXTRA SWITCH