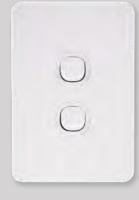

Metro has a wide range of printed switches and customised switch options suit your specific needs.

MSW1 ONE SWITCH

MSW2 TWO SWITCH

MSW3 THREE SWITCH

MP2V DOUBLE VERTICAL

MP2H DOUBLE HORIZONTAL

MP2HX DOUBLE HORIZONTAL WITH EXTRA SWITCH