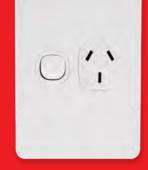

## **VYNCO METRO**

Vynco Metro incorporates the homeowner's need for aesthetics and functionality, with a slim, curved satin fascia.

This range provides a subtle refresh of your home interior, while retaining a sophisticated, contemporary feel.

Metro has a wide range of printed switches and customised switch options suit your specific needs.













MSW1 ONE SWITCH

MSW2 TWO SWITCH



MSW3 THREE SWITCH



MP2V DOUBLE VERTICAL



MP2H DOUBLE HORIZONTAL



MP2HX DOUBLE HORIZONTAL WITH EXTRA SWITCH



MSW1P COVERPLATE ONLY



MSW2P COVERPLATE ONLY



MSW3P COVERPLATE ONLY



MSW4P COVERPLATE ONLY



MSW5P COVERPLATE ONLY



MSW6P COVERPLATE ONLY



**MSWBP** COVERPLATE ONLY







MP2HU2 DOUBLE HORIZONTAL WITH USB CHARGER





MBD MOUNTING BLOCK, DEEP



MP1V SINGLE VERTICAL



MP1H SINGLE HORIZONTAL