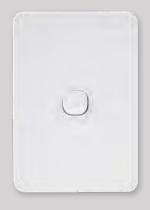

Metro has a wide range of printed switches and customised switch options suit your specific needs.

MSW1 ONE SWITCH

MSW2 TWO SWITCH

MSW3 THREE SWITCH

MP2V DOUBLE VERTICAL

MP2H DOUBLE HORIZONTAL

MP2HX DOUBLE HORIZONTAL WITH EXTRA SWITCH