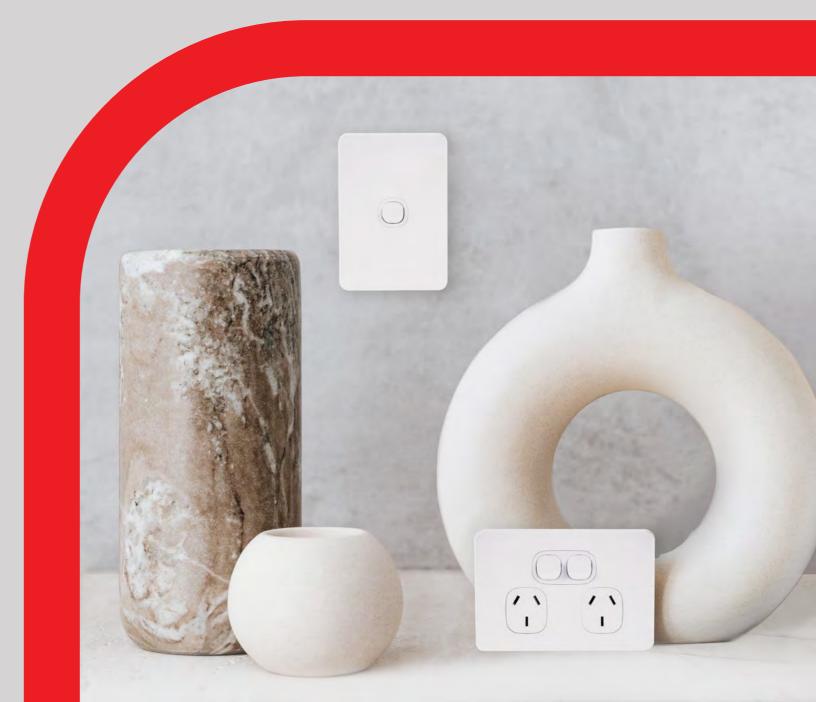

## **VYNCO METRO**

Vynco Metro incorporates the homeowner's need for aesthetics and functionality, with a slim, curved satin fascia.

This range provides a subtle refresh of your home interior, while retaining a sophisticated, contemporary feel.