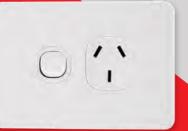

## **VYNCO METRO**

Vynco Metro incorporates the homeowner's need for aesthetics and functionality, with a slim, curved satin fascia.

This range provides a subtle refresh of your home interior, while retaining a sophisticated, contemporary feel.

Metro has a wide range of printed switches and customised switch options suit your specific needs.

MSW1 ONE SWITCH

MSW2 TWO SWITCH

MSW3 THREE SWITCH

MP2V DOUBLE VERTICAL

MP2H DOUBLE HORIZONTAL

MP2HX DOUBLE HORIZONTAL WITH EXTRA SWITCH