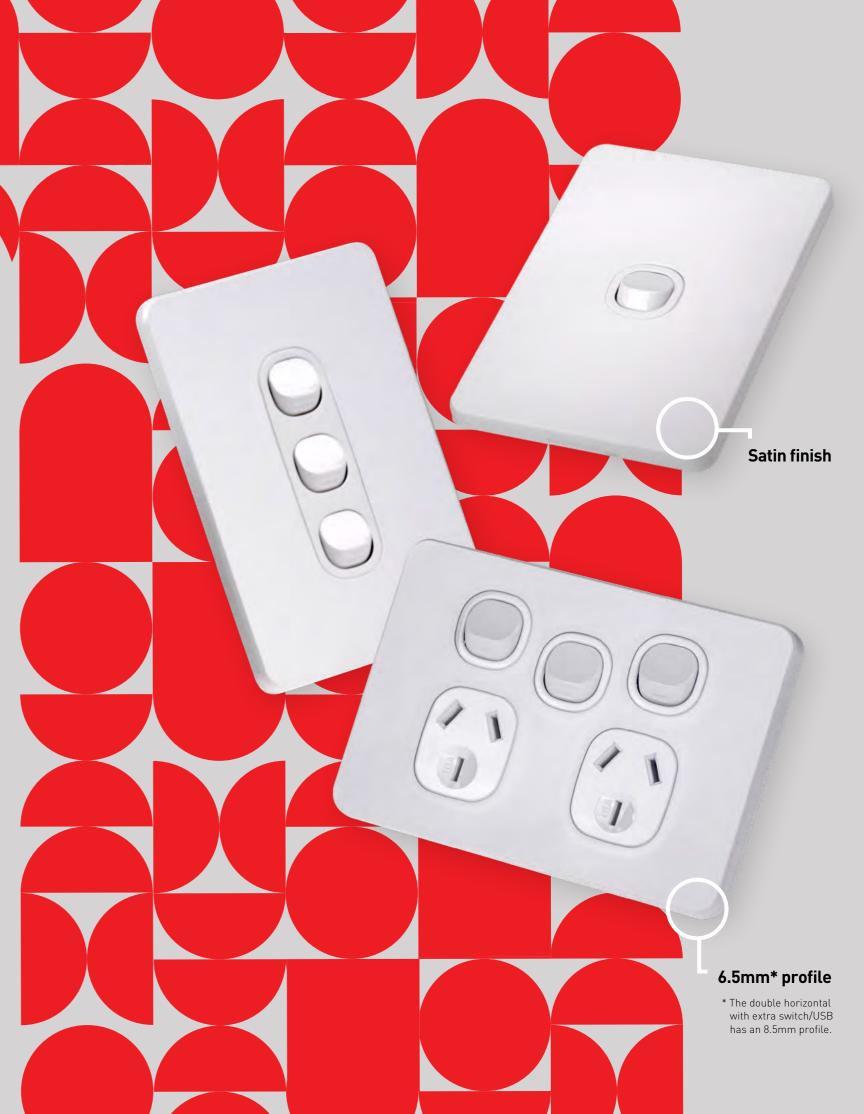

## **VYNCO METRO**

Vynco Metro incorporates the homeowner's need for aesthetics and functionality, with a slim, curved satin fascia.

This range provides a subtle refresh of your home interior, while retaining a sophisticated, contemporary feel.

Metro has a wide range of printed switches and customised switch options suit your specific needs.

MSW1 ONE SWITCH

MSW2 TWO SWITCH

MSW3 THREE SWITCH

MP2V DOUBLE VERTICAL

MP2H DOUBLE HORIZONTAL

MP2HX DOUBLE HORIZONTAL WITH EXTRA SWITCH