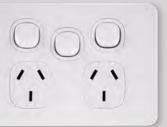

Metro has a wide range of printed switches and customised switch options suit your specific needs.

MSW1 ONE SWITCH

MSW2 TWO SWITCH

MSW3 THREE SWITCH

MP2V DOUBLE VERTICAL

MP2H DOUBLE HORIZONTAL

MP2HX DOUBLE HORIZONTAL WITH EXTRA SWITCH