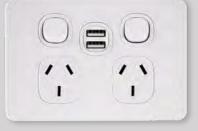

MSW1P COVERPLATE ONLY

MSW2P COVERPLATE ONLY

MSW3P COVERPLATE ONLY

MSW4P COVERPLATE ONLY

MSW5P COVERPLATE ONLY

MSW6P COVERPLATE ONLY

**MSWBP** COVERPLATE ONLY

MP2HU2 DOUBLE HORIZONTAL WITH USB CHARGER