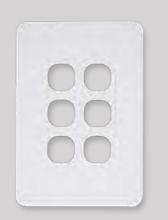

MSW1P COVERPLATE ONLY

MSW2P COVERPLATE ONLY

MSW3P COVERPLATE ONLY

MSW4P COVERPLATE ONLY

MSW5P COVERPLATE ONLY

MSW6P COVERPLATE ONLY

**MSWBP** COVERPLATE ONLY

MP2HU2 DOUBLE HORIZONTAL WITH USB CHARGER