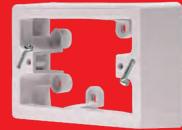

## **VYNCO METRO**

Vynco Metro incorporates the homeowner's need for aesthetics and functionality, with a slim, curved satin fascia.

This range provides a subtle refresh of your home interior, while retaining a sophisticated, contemporary feel.

Metro has a wide range of printed switches and customised switch options suit your specific needs.













MSW1 ONE SWITCH

MSW2 TWO SWITCH



MSW3 THREE SWITCH



MP2V DOUBLE VERTICAL



MP2H DOUBLE HORIZONTAL



MP2HX DOUBLE HORIZONTAL WITH EXTRA SWITCH



MSW1P COVERPLATE ONLY



MSW2P COVERPLATE ONLY



MSW3P COVERPLATE ONLY



MSW4P COVERPLATE ONLY



MSW5P COVERPLATE ONLY



MSW6P COVERPLATE ONLY



**MSWBP** COVERPLATE ONLY







MP2HU2 DOUBLE HORIZONTAL WITH USB CHARGER





MBD MOUNTING BLOCK, DEEP



MP1V SINGLE VERTICAL



MP1H SINGLE HORIZONTAL