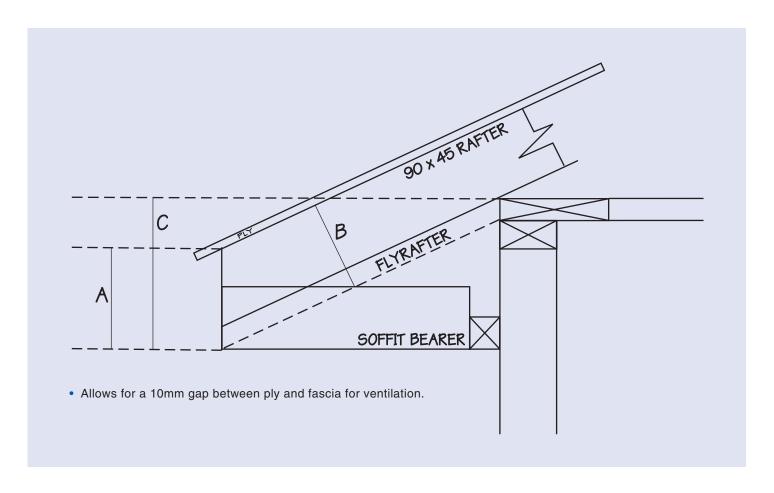

| PITCH | TOE CUT (A) | TOP CHORD | SOFFIT DROP (B) |         |         |
|-------|-------------|-----------|-----------------|---------|---------|
|       |             | DROP (C)  | 450 O/H         | 600 O/H | 750 O/H |
| 10°   | 181mm       | 178mm     | 169mm           | 195mm   | 222mm   |
| 15°   | 184mm       | 177mm     | 211mm           | 252mm   | 292mm   |
| 20°   | 188mm       | 176mm     | 256mm           | 310mm   | 365mm   |
| 25°   | 192mm       | 173mm     | 303mm           | 372mm   | 442mm   |
| 30°   | 196mm       | 169mm     | 352mm           | 438mm   | 525mm   |
| 35°   | 201mm       | 163mm     | 406mm           | 512mm   | 616mm   |
| 40°   | 207mm       | 157mm     | 467mm           | 593mm   | 719mm   |
| 45°   | 214mm       | 150mm     | 537mm           | 687mm   | 837mm   |