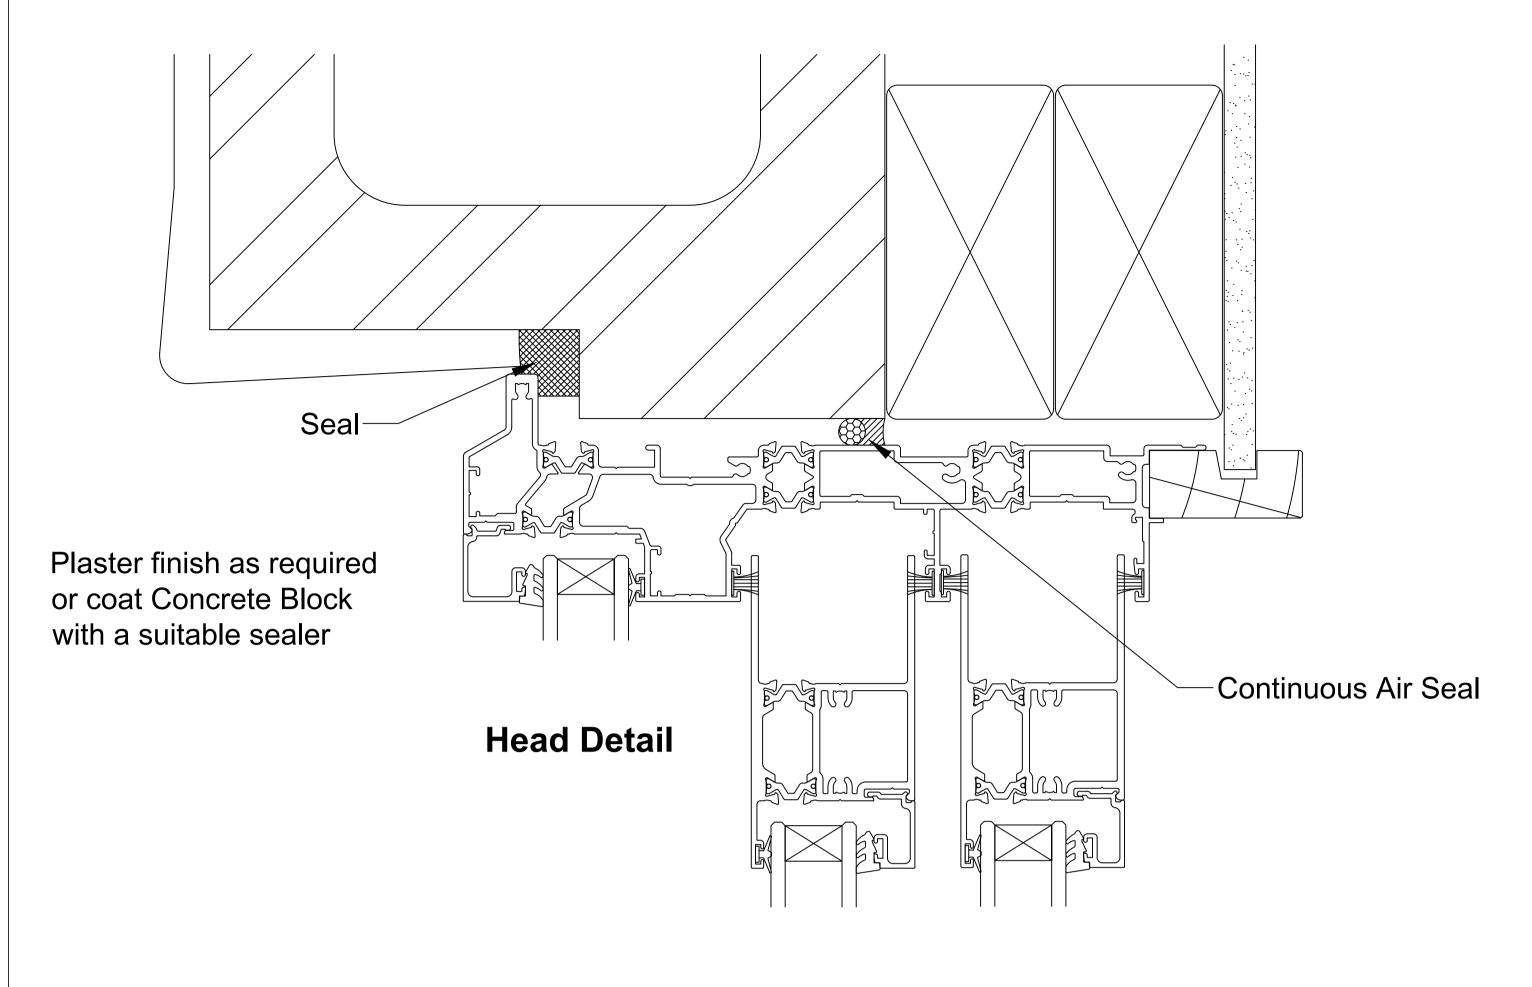

Plaster finish as required or coat Concrete Block with a suitable sealer

## Note:

Avoid mortar contact with Aluminum Joinery, if contact is made wash off with warm soapy water immediately, no abrasive contact or solvents to be used.

This document is intended as a guide only and is to be used in conjunction with
The WANZ Guide to Window Installation as described in E2/AS1 Amendment 5 (see link below)

http://www.wanz.org.nz/download/WANZ%20Guide%20to%20E2%20AS1%20Amd%206%20V1.3%20Dec%202014.pdf

OMEGA WINDOWS AND DOORS AWNING WINDOW 400 SERIES THERMAL CONCRETE BLOCK with RENDER

\_\_\_\_50.0\_\_

http://www.wanz.org.nz/download/WANZ%20Guide%20to%20E2%20AS1%20Amd%206%20V1.3%20Dec%202014.pdf