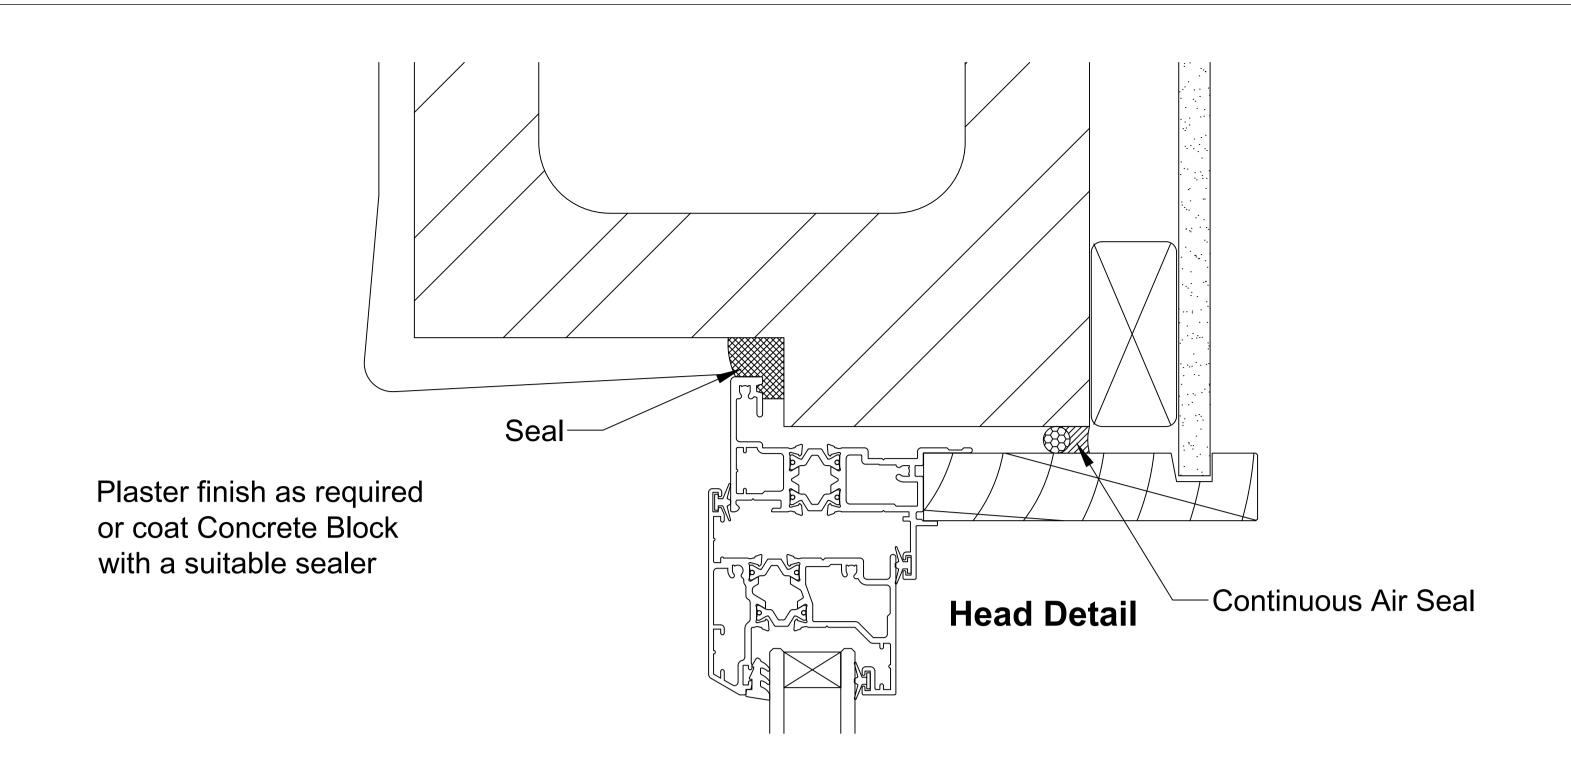

Plaster finish as required or coat Concrete Block with a suitable sealer

## Note:

Avoid mortar contact with Aluminum Joinery, if contact is made wash off with warm soapy water immediately, no abrasive contact or solvents to be used.

This document is intended as a guide only and is to be used in conjunction with
The WANZ Guide to Window Installation as described in E2/AS1 Amendment 5 (see link below)

http://www.wanz.org.nz/download/WANZ%20Guide%20to%20E2%20AS1%20Amd%206%20V1.3%20Dec%202014.pdf

OMEGA WINDOWS AND DOORS AWNING WINDOW 400 SERIES THERMAL CONCRETE BLOCK with RENDER

\_\_\_\_50.0\_\_







http://www.wanz.org.nz/download/WANZ%20Guide%20to%20E2%20AS1%20Amd%206%20V1.3%20Dec%202014.pdf

400 SERIES THERMAL







Plaster finish as required or coat Concrete Block with a sui