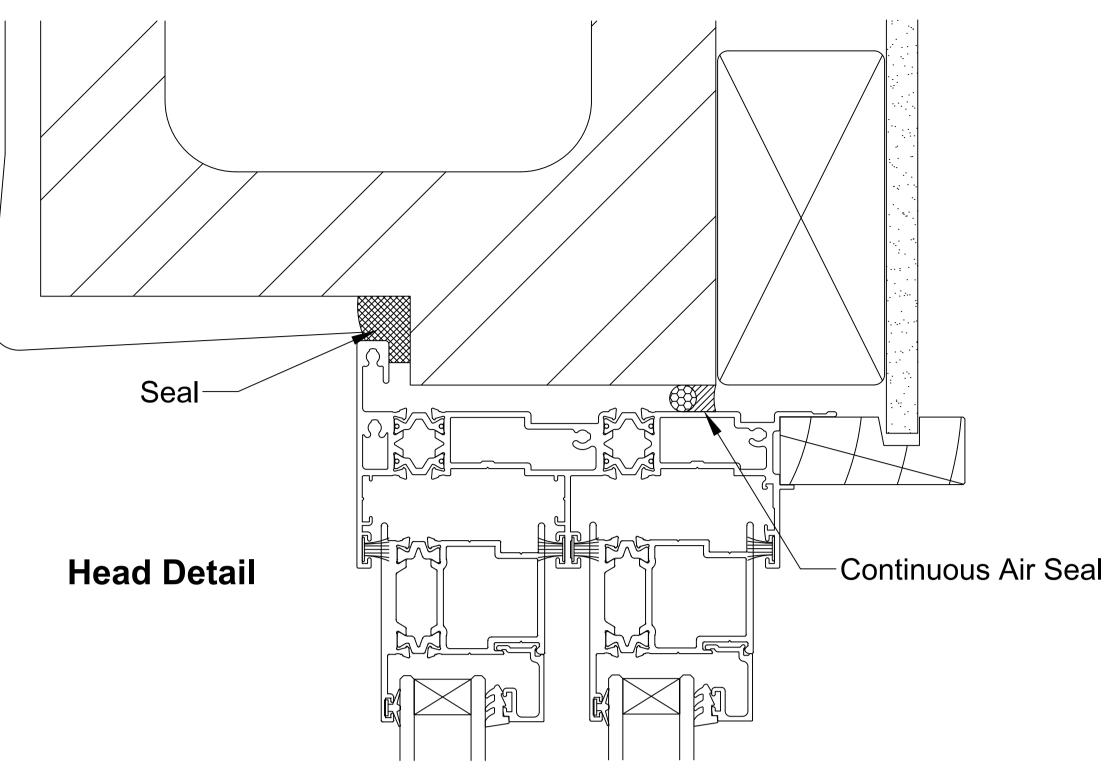

Plaster finish as required or coat Concrete Block with a suitable sealer

400 SERIES THERMAL

Plaster finish as required or coat Concrete Block with a suitable sealer

Note:

Avoid mortar contact with Aluminum Joinery, if contact is made wash off with warm soapy water immediately, no abrasive contact or solvents to be used.