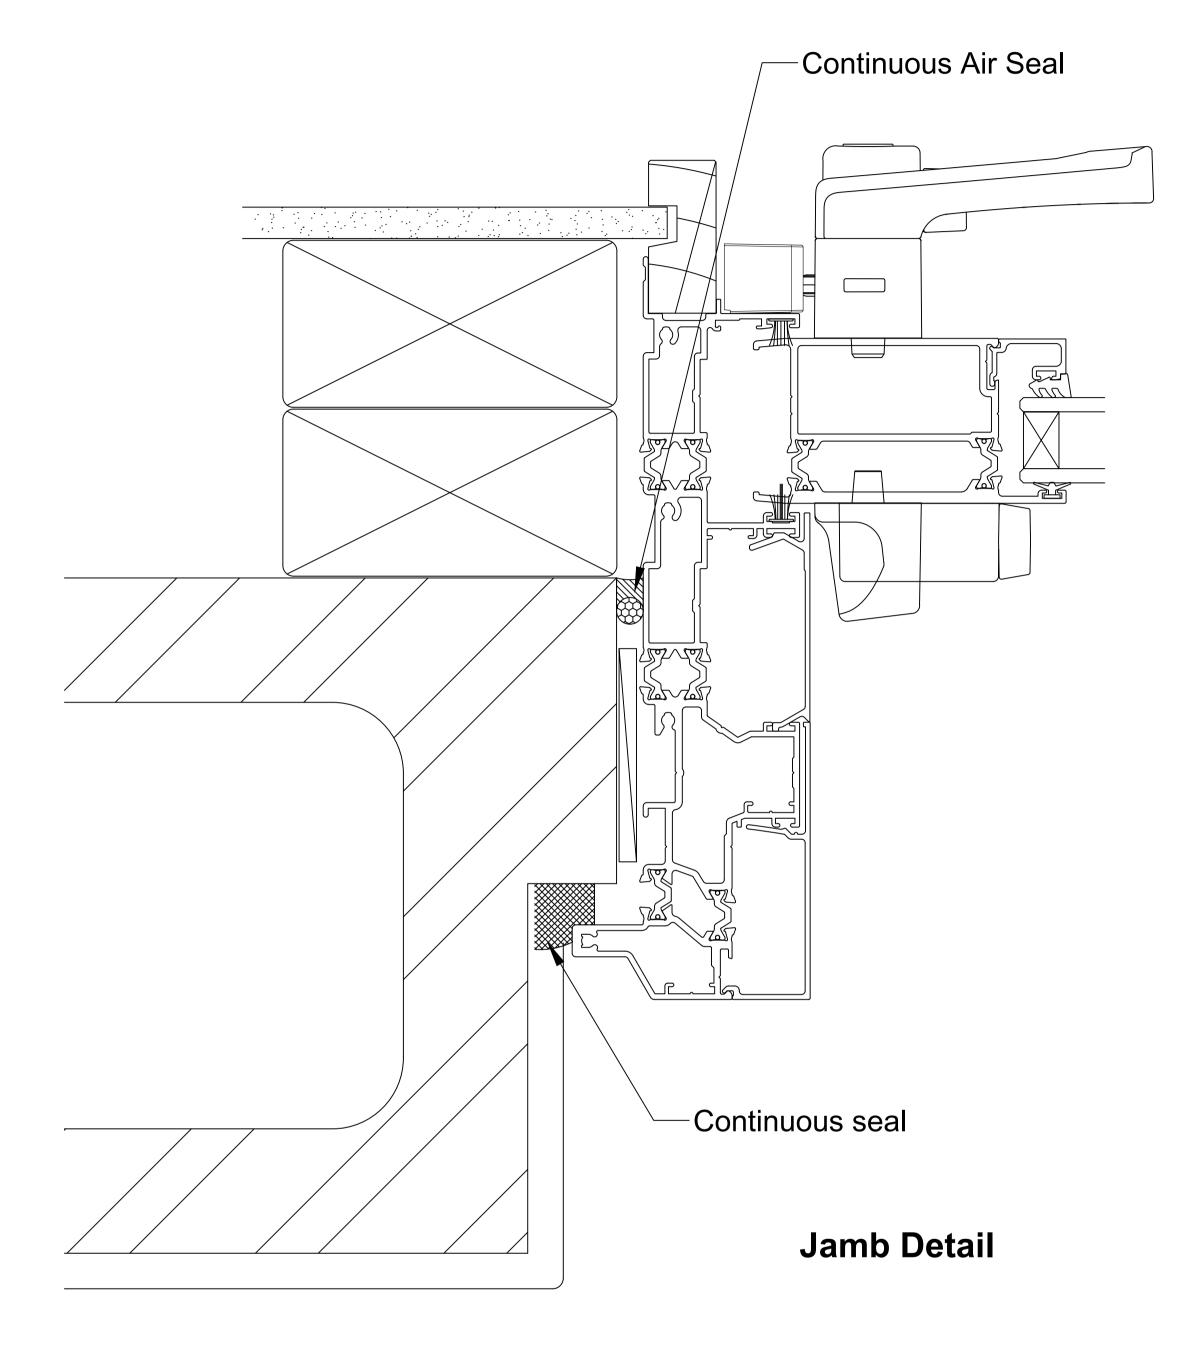

## Note:

Avoid mortar contact with Aluminum Joinery, if contact is made wash off with warm soapy water immediately, no abrasive contact or solvents to be used.

This document is intended as a guide only and is to be used in conjunction with
The WANZ Guide to Window Installation as described in E2/AS1 Amendment 5 (see link below)

400 SERIES THERMAL

Plaster finish as required or coat Concrete Block with a suitable sealer

Note:

Avoid mortar contact with Aluminum Joinery, if contact is made wash off with warm soapy water immediately, no abrasive contact or solvents to be used.

OMEGA WINDOWS AND DOORS STACKING DOOR 400 SERIES THERMAL CONCRETE BLOCK with RENDER

\_\_\_\_50.0\_\_\_

Note:

Avoid mortar contact with Aluminum Joinery, if contact is made wash off with warm soapy water immediately, no abrasive contact or solvents to be used.