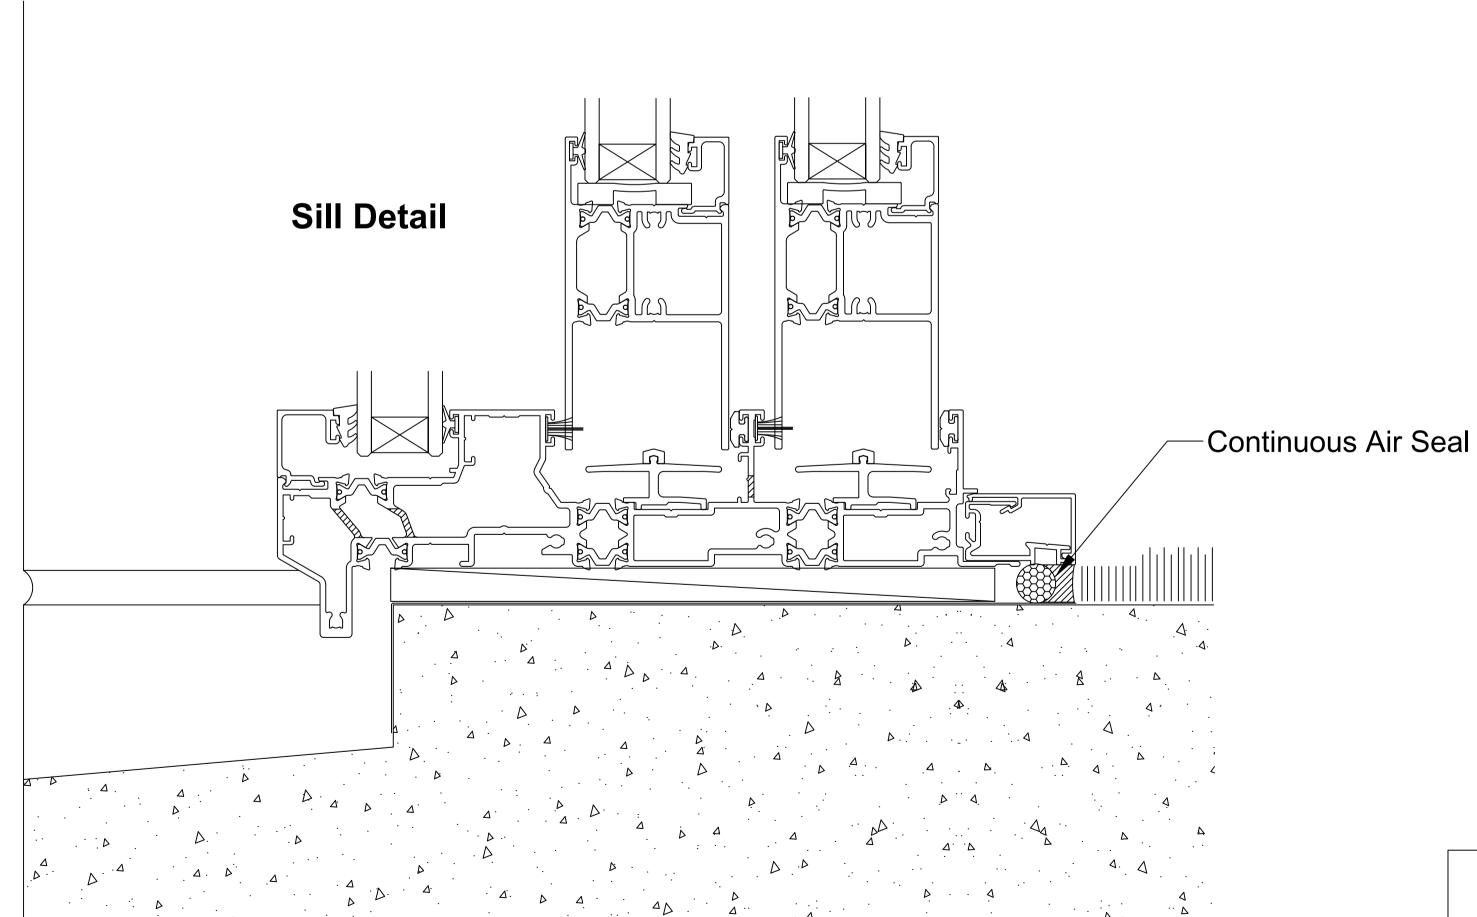

This document is intended as a guide only and is to be used in conjunction with

The WANZ Guide to Window Installation as described in E2/AS1 Amendment 5 (see link below)

http://www.wanz.org.nz/download/WANZ%20Guide%20to%20E2%20AS1%20Amd%206%20V1.3%20Dec%202014.pdf

OMEGA WINDOWS AND DOORS DOUBLE HUNG WINDOW 400 SERIES THERMAL CONCRETE BLOCK with RENDER

\_\_\_\_50.0