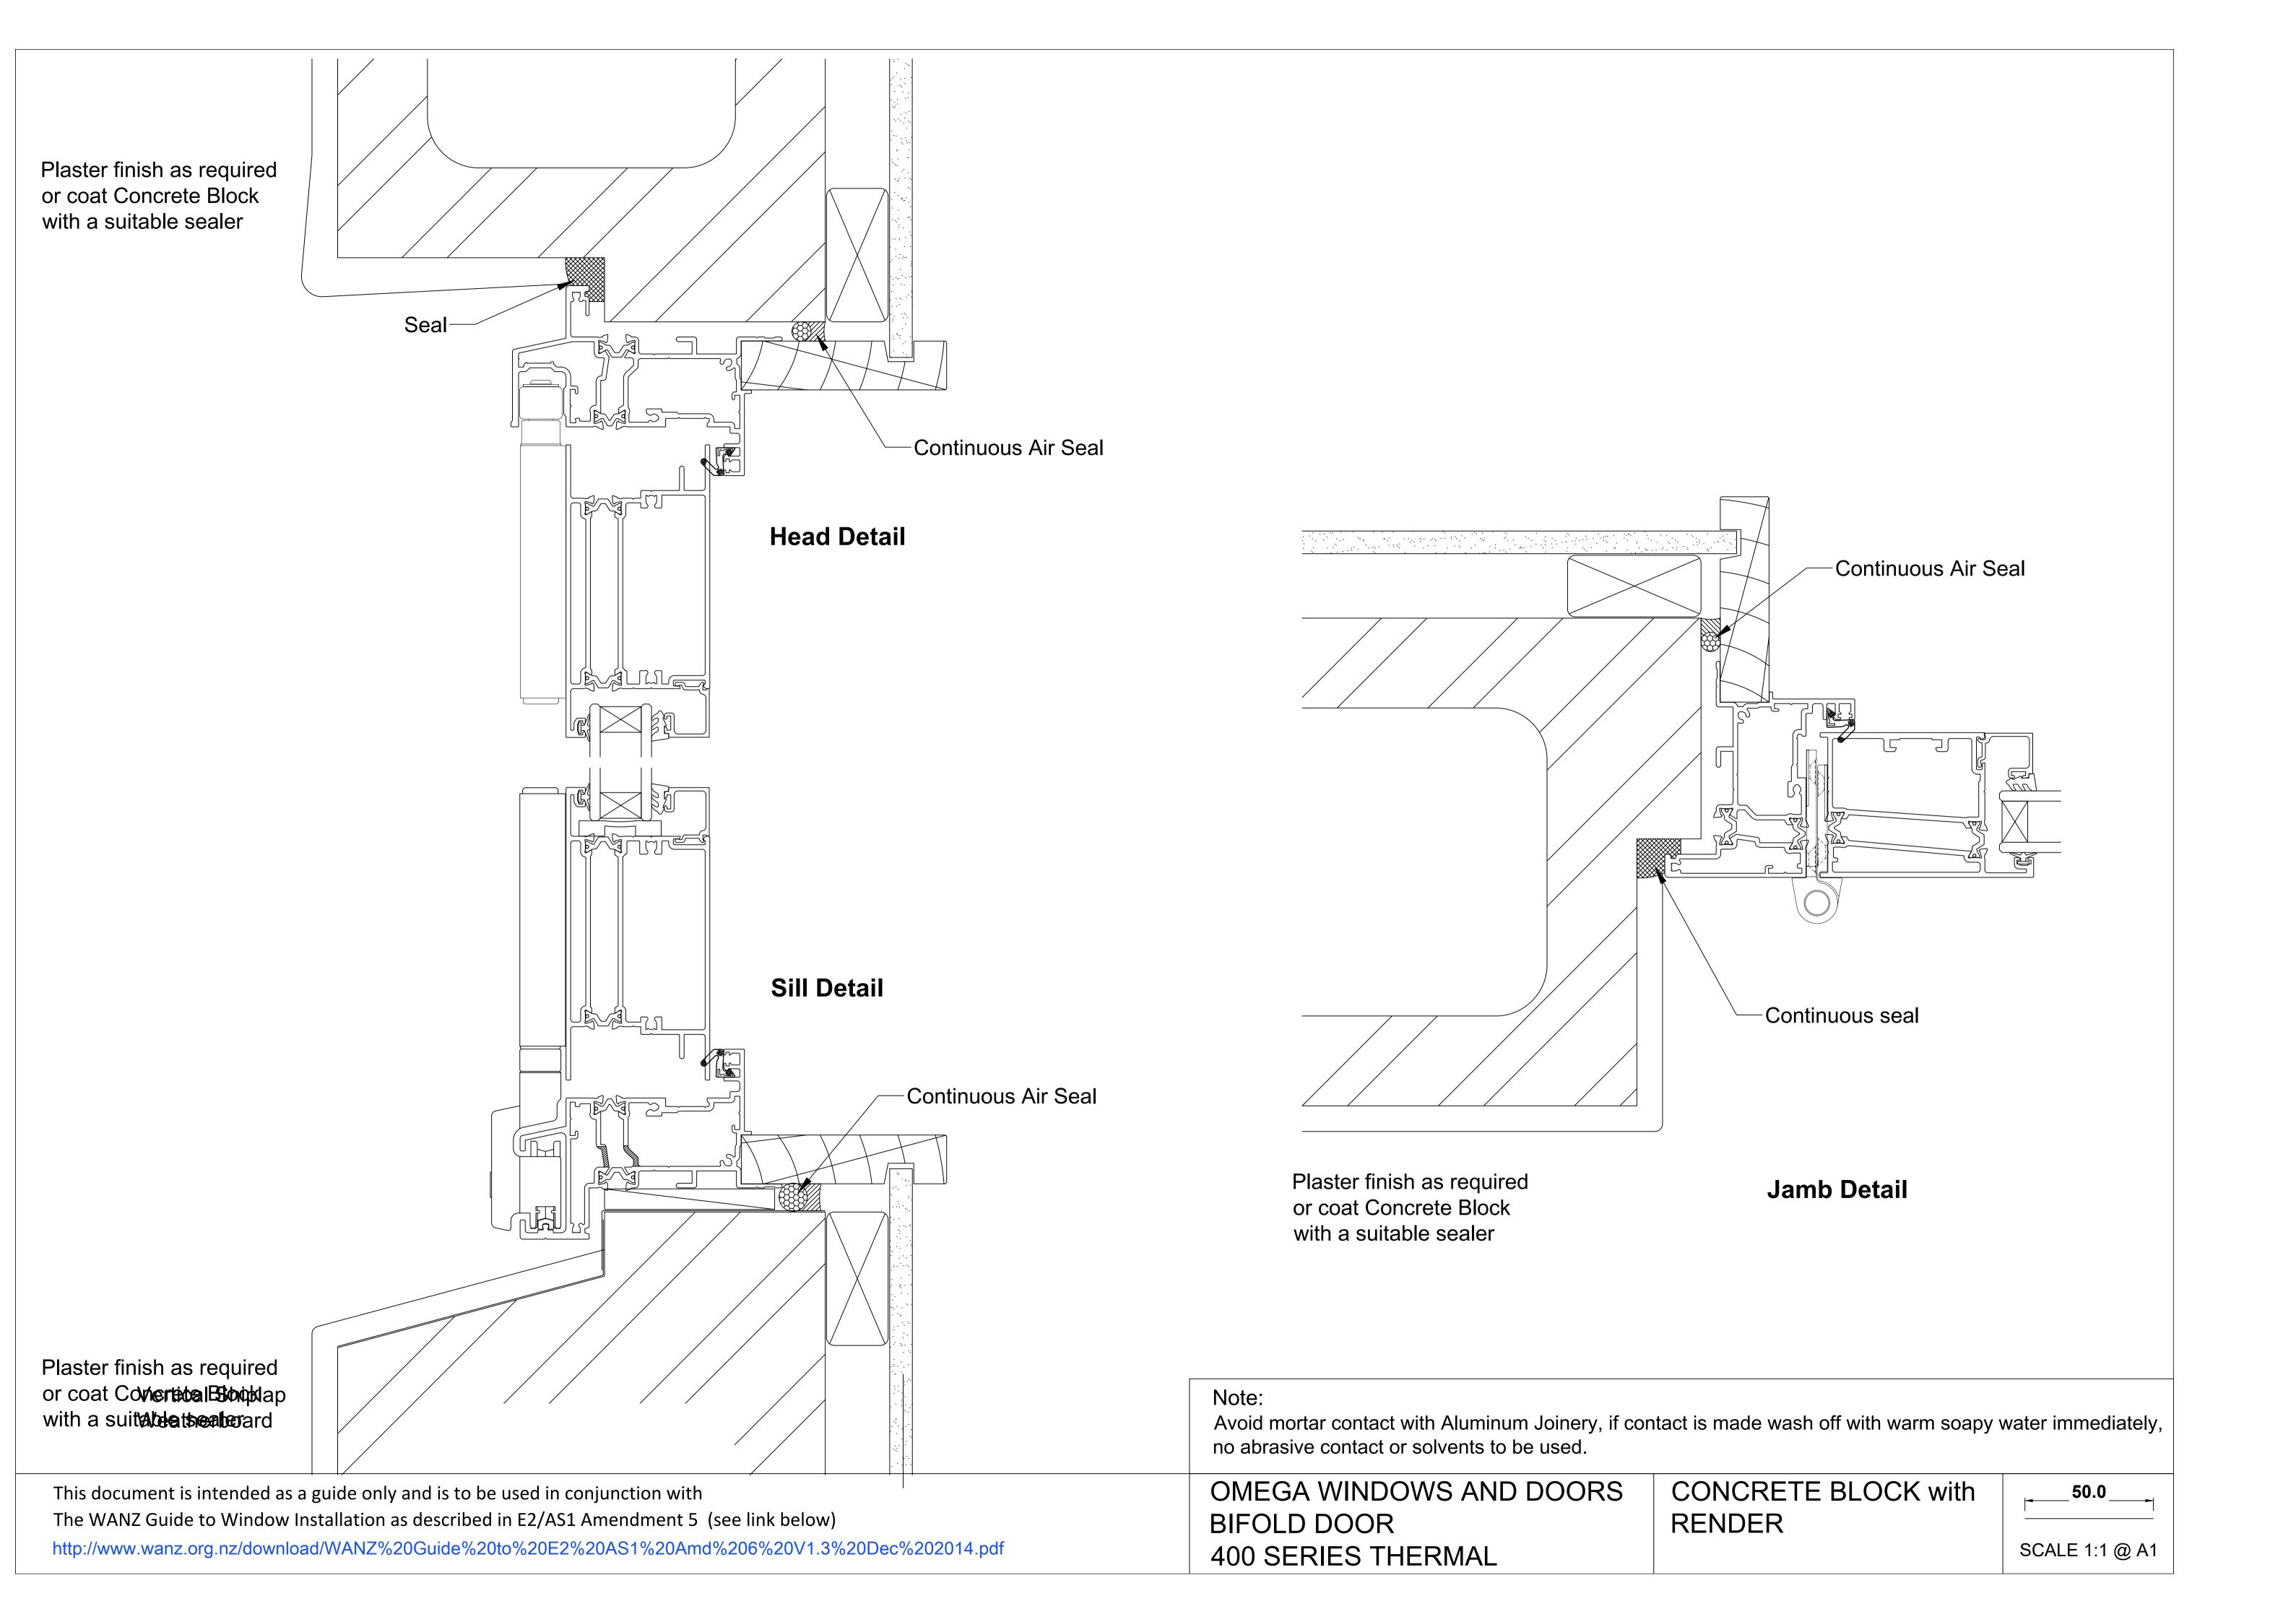

Plaster finish as required or coat Concrete Block with a suitable sealer

## Note:

Avoid mortar contact with Aluminum Joinery, if contact is made wash off with warm soapy water immediately, no abrasive contact or solvents to be used.

This document is intended as a guide only and is to be used in conjunction with
The WANZ Guide to Window Installation as described in E2/AS1 Amendment 5 (see link below)

http://www.wanz.org.nz/download/WANZ%20Guide%20to%20E2%20AS1%20Amd%206%20V1.3%20Dec%202014.pdf

OMEGA WINDOWS AND DOORS AWNING WINDOW 400 SERIES THERMAL CONCRETE BLOCK with RENDER

\_\_\_\_50.0\_\_

http://www.wanz.org.nz/download/WANZ%20Guide%20to%20E2%20AS1%20Amd%206%20V1.3%20Dec%202014.pdf

400 SERIES THERMAL

Plaster finish as required or coat Concrete Block with a suitable sealer

Note:

Avoid mortar contact with Aluminum Joinery, if contact is made wash off with warm soapy water immediately, no abrasive contact or solvents to be used.

This document is intended as a guide only and is to be used in conjunction with

The WANZ Guide to Window Installation as described in E2/AS1 Amendment 5 (see link below)

http://www.wanz.org.nz/download/WANZ%20Guide%20to%20E2%20AS1%20Amd%206%20V1.3%20Dec%202014.pdf