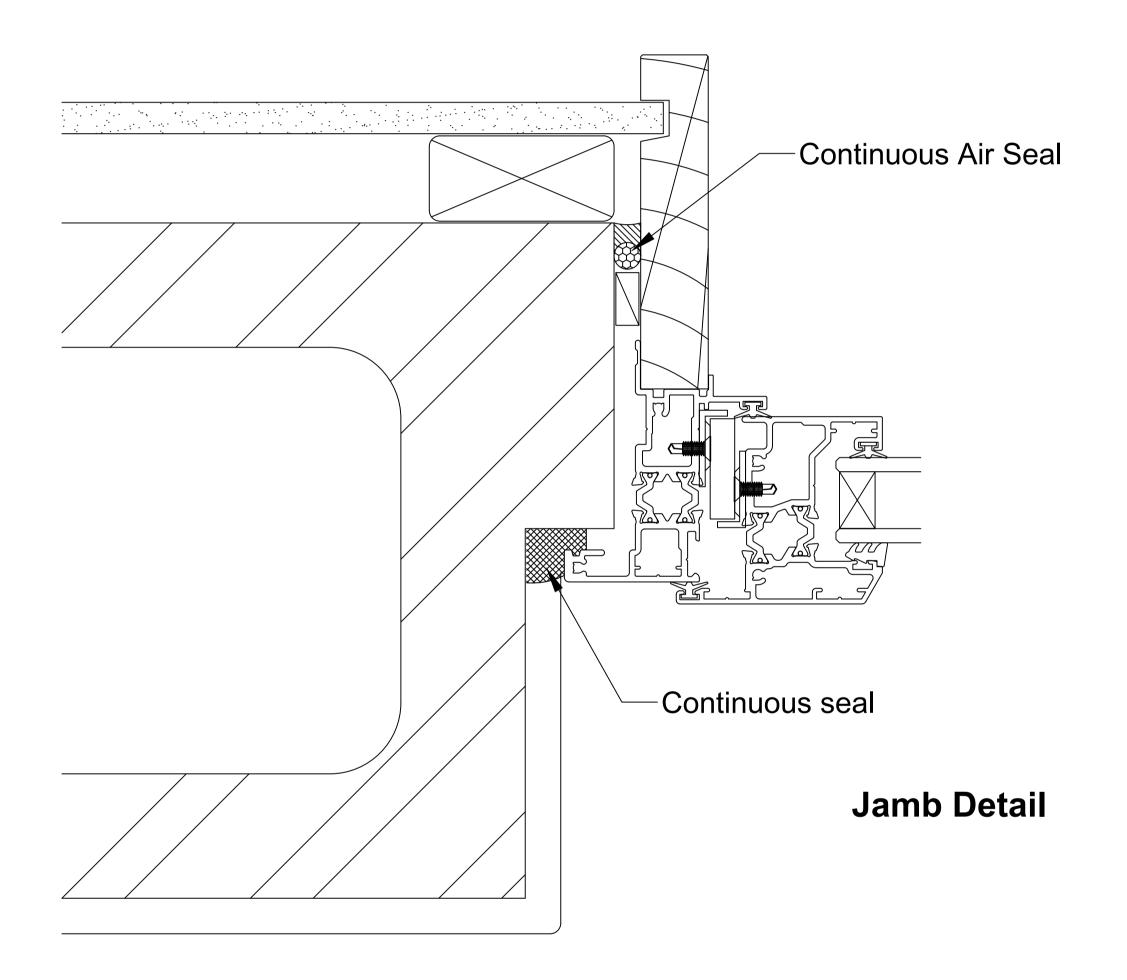

Plaster finish as required or coat Concrete Block with a suitable sealer

## Note:

Avoid mortar contact with Aluminum Joinery, if contact is made wash off with warm soapy water immediately, no abrasive contact or solvents to be used.

This document is intended as a guide only and is to be used in conjunction with
The WANZ Guide to Window Installation as described in E2/AS1 Amendment 5 (see link below)

http://www.wanz.org.nz/download/WANZ%20Guide%20to%20E2%20AS1%20Amd%206%20V1.3%20Dec%202014.pdf

OMEGA WINDOWS AND DOORS AWNING WINDOW 400 SERIES THERMAL CONCRETE BLOCK with RENDER

\_\_\_\_50.0\_\_







http://www.wanz.org.nz/download/WANZ%20Guide%20to%20E2%20AS1%20Amd%206%20V1.3%20Dec%202014.pdf

400 SERIES THERMAL







Plaster finish as required or coat Concrete Block with a suitabl