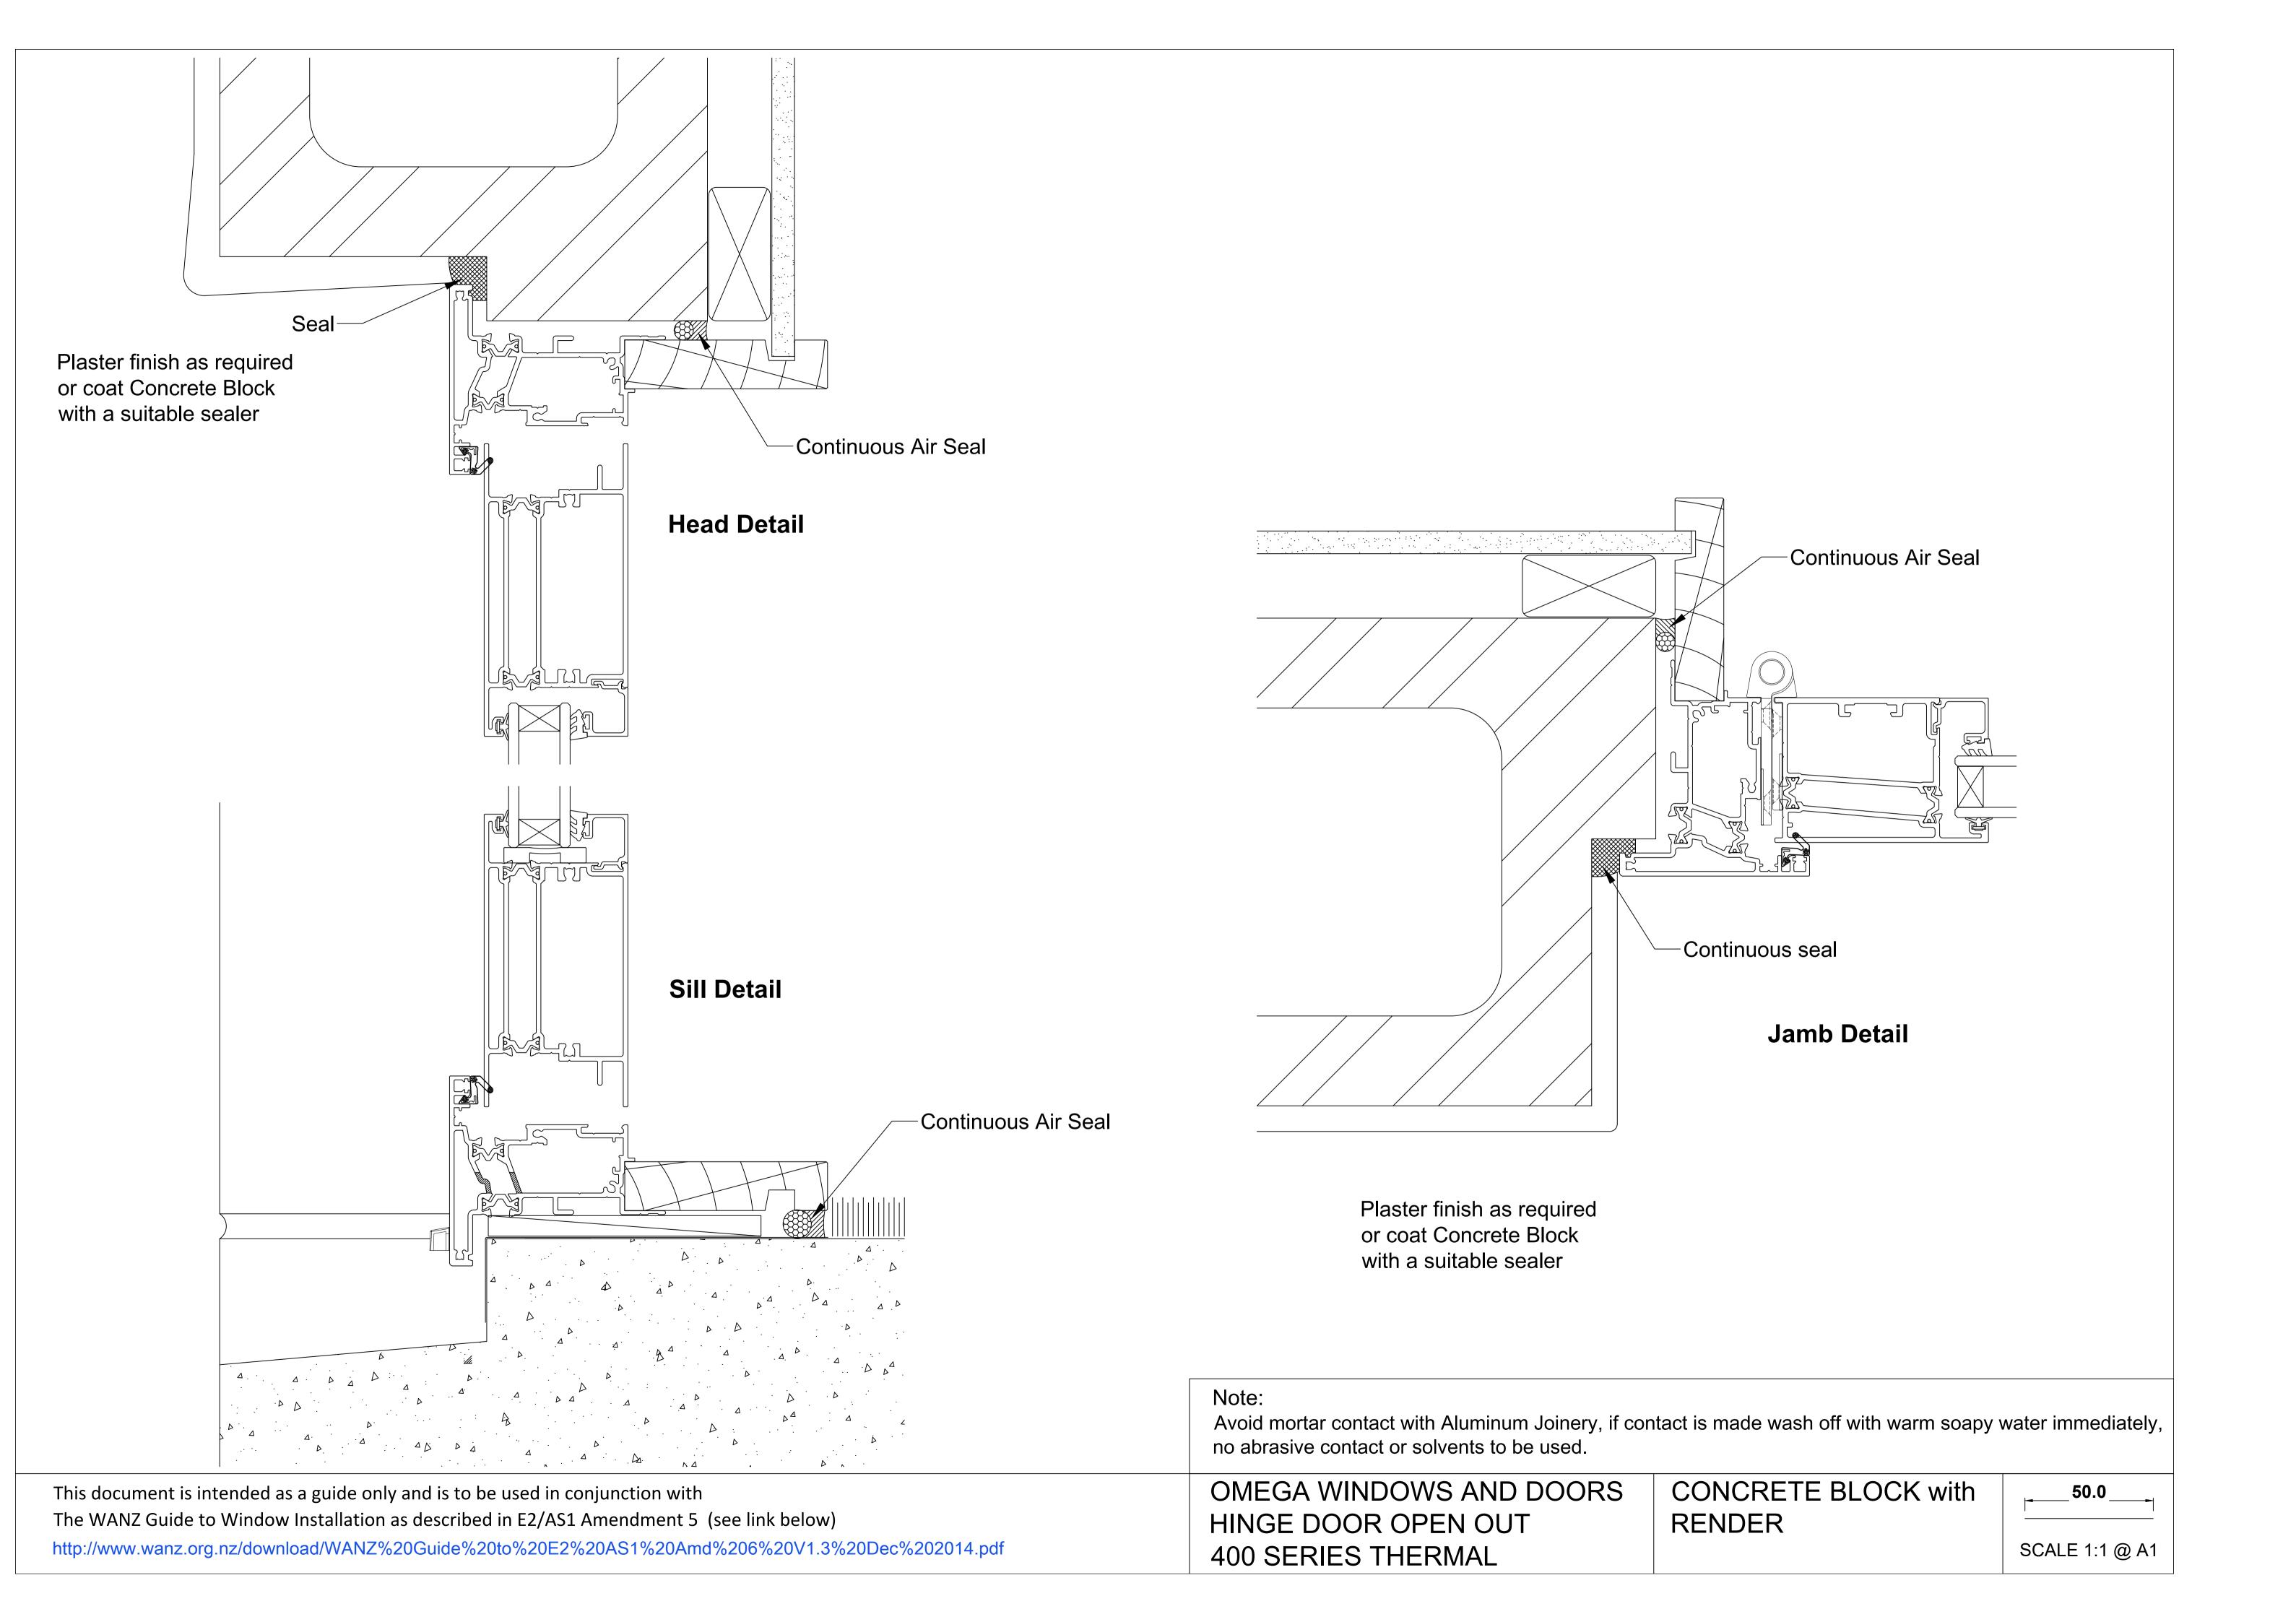

Plaster finish as required or coat Concrete Block with a suitable sealer

## Note:

Avoid mortar contact with Aluminum Joinery, if contact is made wash off with warm soapy water immediately, no abrasive contact or solvents to be used.

This document is intended as a guide only and is to be used in conjunction with
The WANZ Guide to Window Installation as described in E2/AS1 Amendment 5 (see link below)