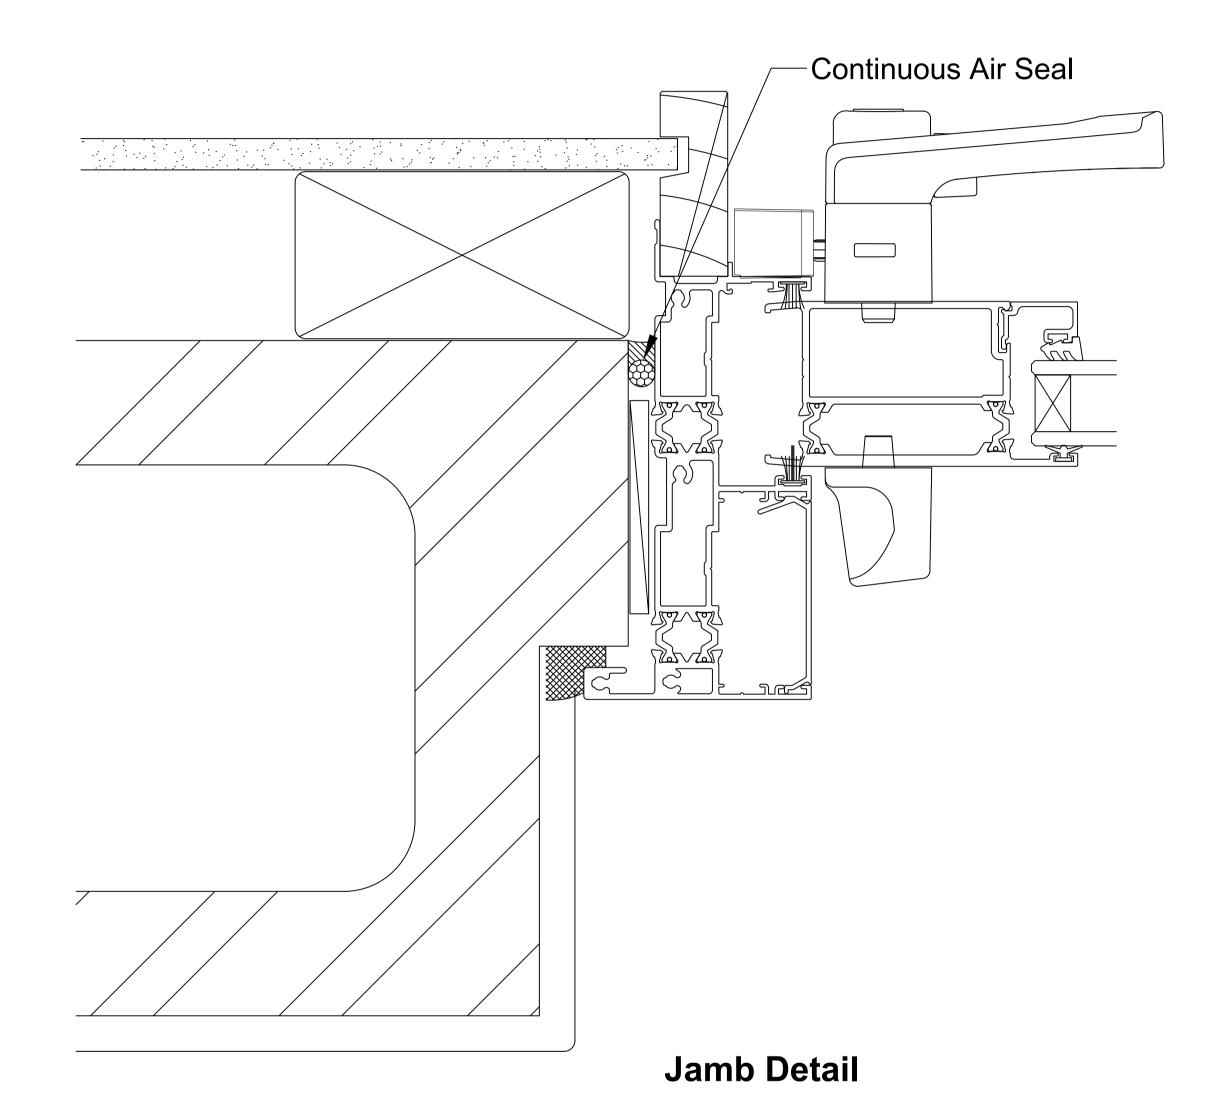

Plaster finish as required or coat Concrete Block with a suitable sealer

## Note:

Avoid mortar contact with Aluminum Joinery, if contact is made wash off with warm soapy water immediately, no abrasive contact or solvents to be used.

This document is intended as a guide only and is to be used in conjunction with
The WANZ Guide to Window Installation as described in E2/AS1 Amendment 5 (see link below)