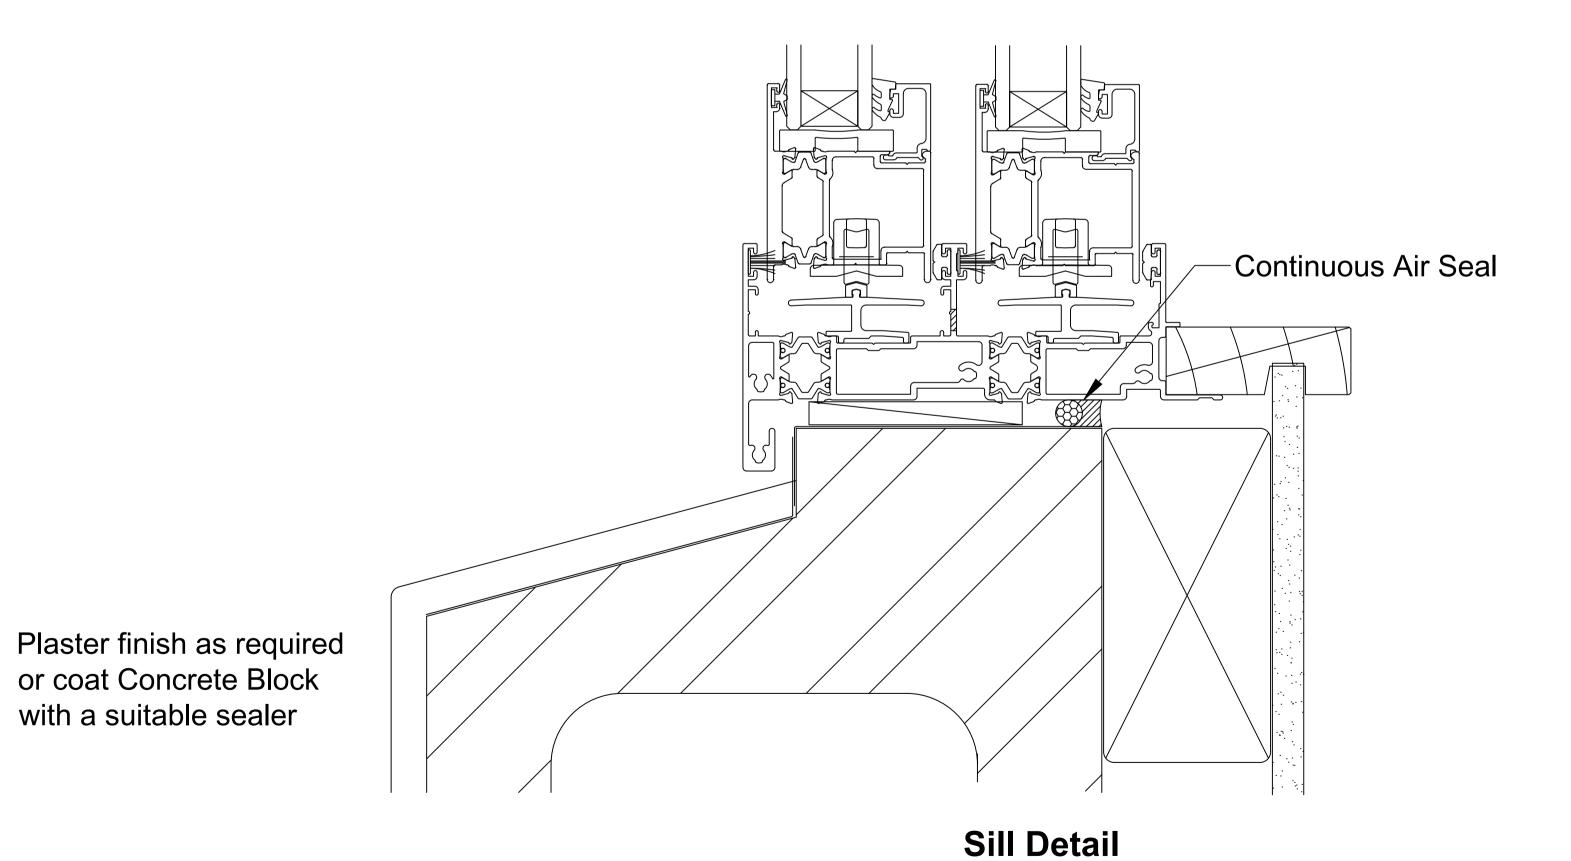

SERIES THERMAL CONCRETE BLOCK with RENDER

\_\_\_\_50.0\_\_







http://www.wanz.org.nz/download/WANZ%20Guide%20to%20E2%20AS1%20Amd%206%20V1.3%20Dec%202014.pdf

400 SERIES THERMAL







Plaster finish as required or coat Concrete Block with a suitable sealer

Note:

Avoid mortar contact with Aluminum Joinery, if contact is made wash off with warm soapy water immediately, no abrasive contact or solvents to be used.

This document is intended as a guide only and is to be used in conjunction with

The WANZ Guide to Window Installation as described in E2/AS1 Amendment 5 (see link below)

http://www.wanz.org.nz/download/WANZ%20Guide%20to%20E2%20AS1%20Amd%206%20V1.3%20Dec%202014.pdf

OMEGA WINDOWS AND DOORS STACKING DOOR 400 SERIES THERMAL CONCRETE BLOCK with RENDER

\_\_\_\_50.0\_\_\_









Note:

Avoid mortar contact with Aluminum Joinery, if contact is made wash off with warm soapy water immediately, no abrasive contact or solvents to be used.

This document is intended as a guide only and is to be used in conjunction with

The WANZ Guide to Window Installation as described in E2/AS1 Amendment 5 (see link below)

http://www.wanz.org.nz/download/WANZ%20Guide%20to%20E2%20AS1%20Amd%206%20V1.3%20Dec%202014.pdf

OMEGA WINDOWS AND DOORS DOUBLE HUNG WINDOW 400 SERIES THERMAL CONCRETE BLOCK with RENDER

\_\_\_\_50.0