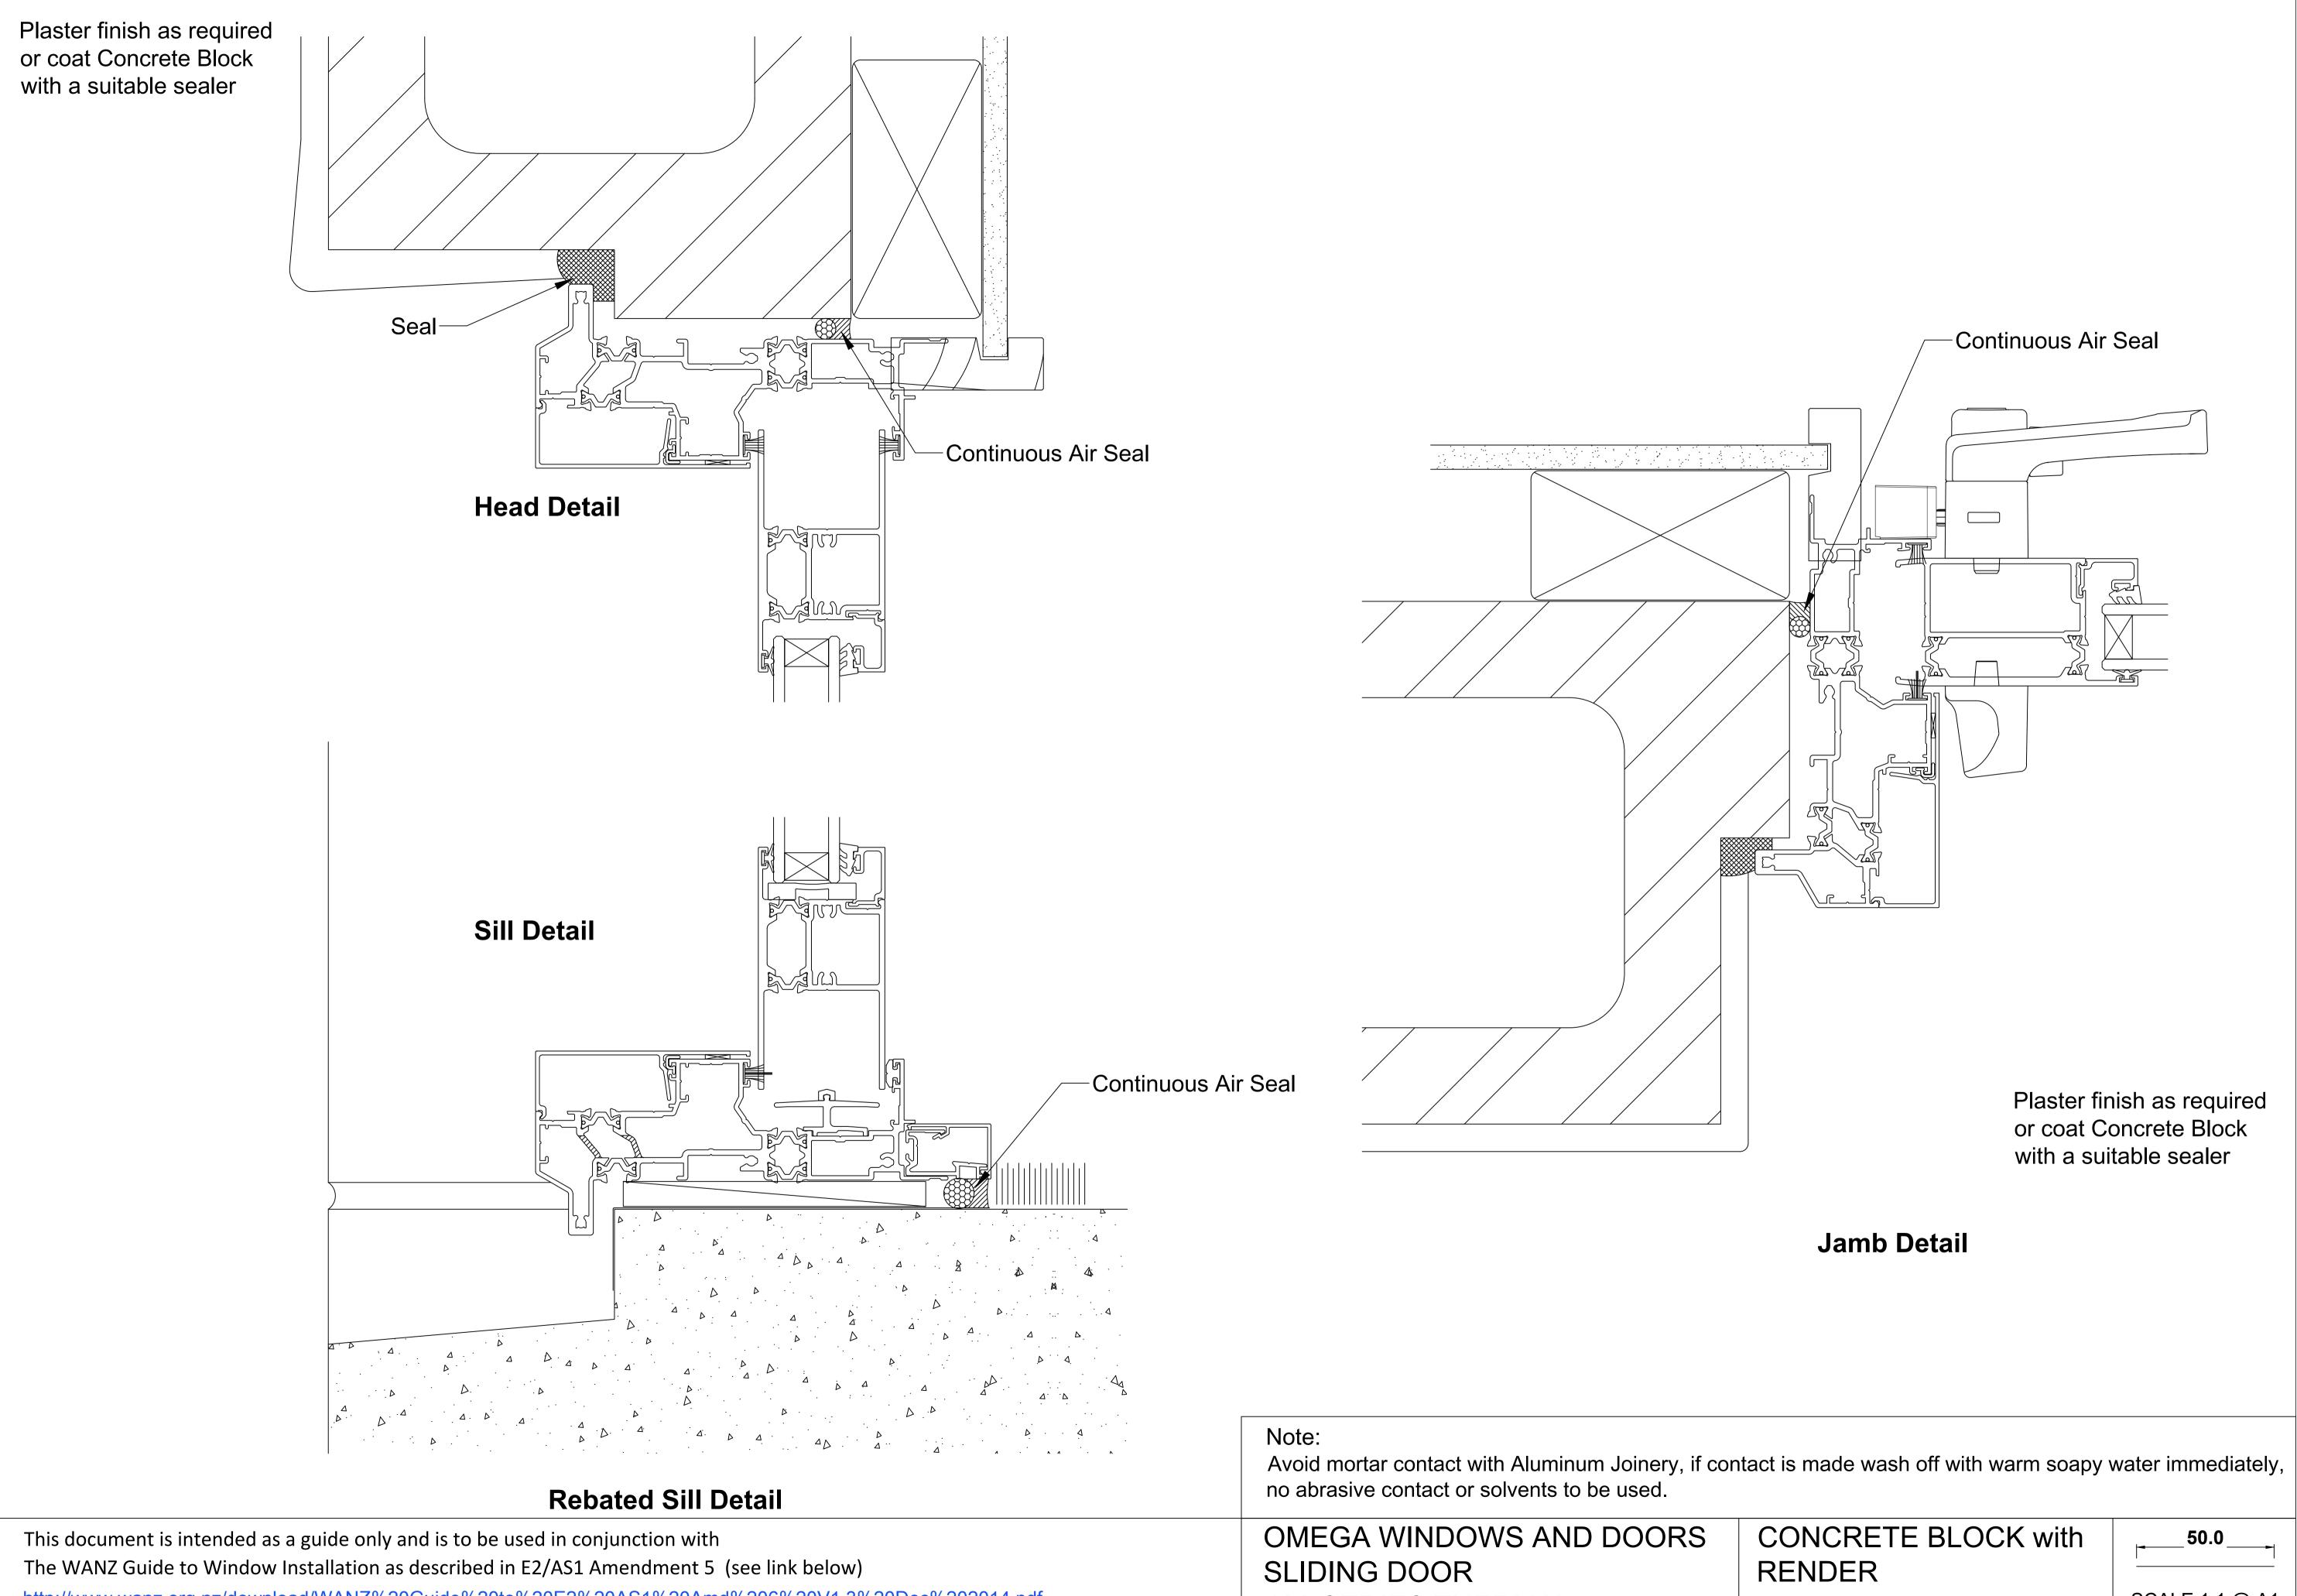

400 SERIES THERMAL

Plaster finish as required or coat Concrete Block with a suitable sealer

Note:

Avoid mortar contact with Aluminum Joinery, if contact is made wash off with warm soapy water immediately, no abrasive contact or solvents to be used.

This document is intended as a guide only and is to be used in conjunction with

The WANZ Guide to Window Installation as described in E2/AS1 Amendment 5 (see link below)

http://www.wanz.org.nz/download/WANZ%20Guide%20to%20E2%20AS1%20Amd%206%20V1.3%20Dec%202014.pdf

OMEGA WINDOWS AND DOORS STACKING DOOR 400 SERIES THERMAL CONCRETE BLOCK with RENDER

\_\_\_\_50.0\_\_\_

Note:

Avoid mortar contact with Aluminum Joinery, if contact is made wash off with warm soapy water immediately, no abrasive contact or solvents to be used.