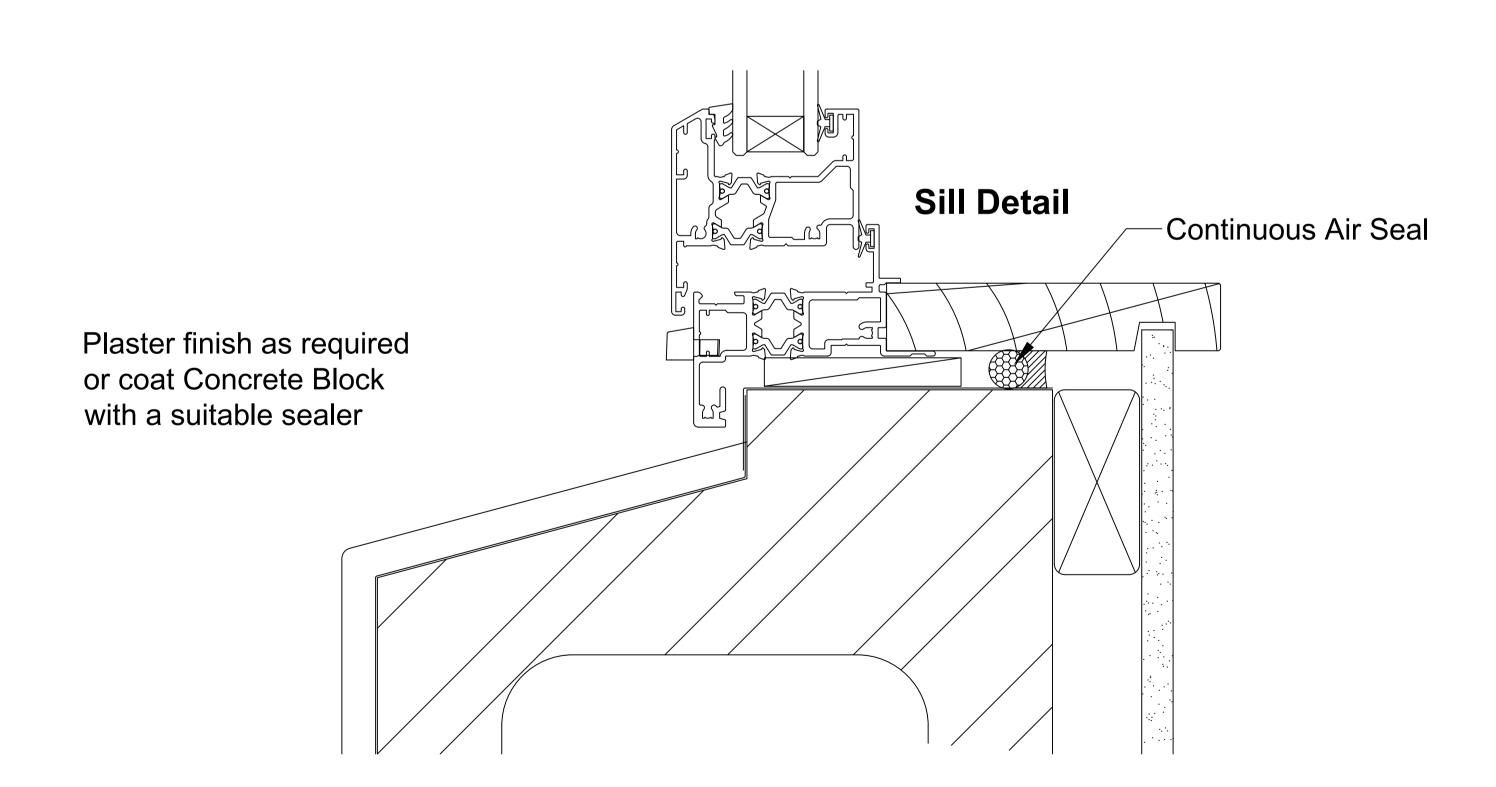

Plaster finish as required or coat Concrete Block with a suitable sealer

## Note:

Avoid mortar contact with Aluminum Joinery, if contact is made wash off with warm soapy water immediately, no abrasive contact or solvents to be used.

This document is intended as a guide only and is to be used in conjunction with
The WANZ Guide to Window Installation as described in E2/AS1 Amendment 5 (see link below)

http://www.wanz.org.nz/download/WANZ%20Guide%20to%20E2%20AS1%20Amd%206%20V1.3%20Dec%202014.pdf

OMEGA WINDOWS AND DOORS AWNING WINDOW 400 SERIES THERMAL CONCRETE BLOCK with RENDER

\_\_\_\_50.0\_\_







http://www.wanz.org.nz/download/WANZ%20Guide%20to%20E2%20AS1%20Amd%206%20V1.3%20Dec%202014.pdf

400 SERIES THERMAL







Plaster finish as required or coat Concrete Block with a suita