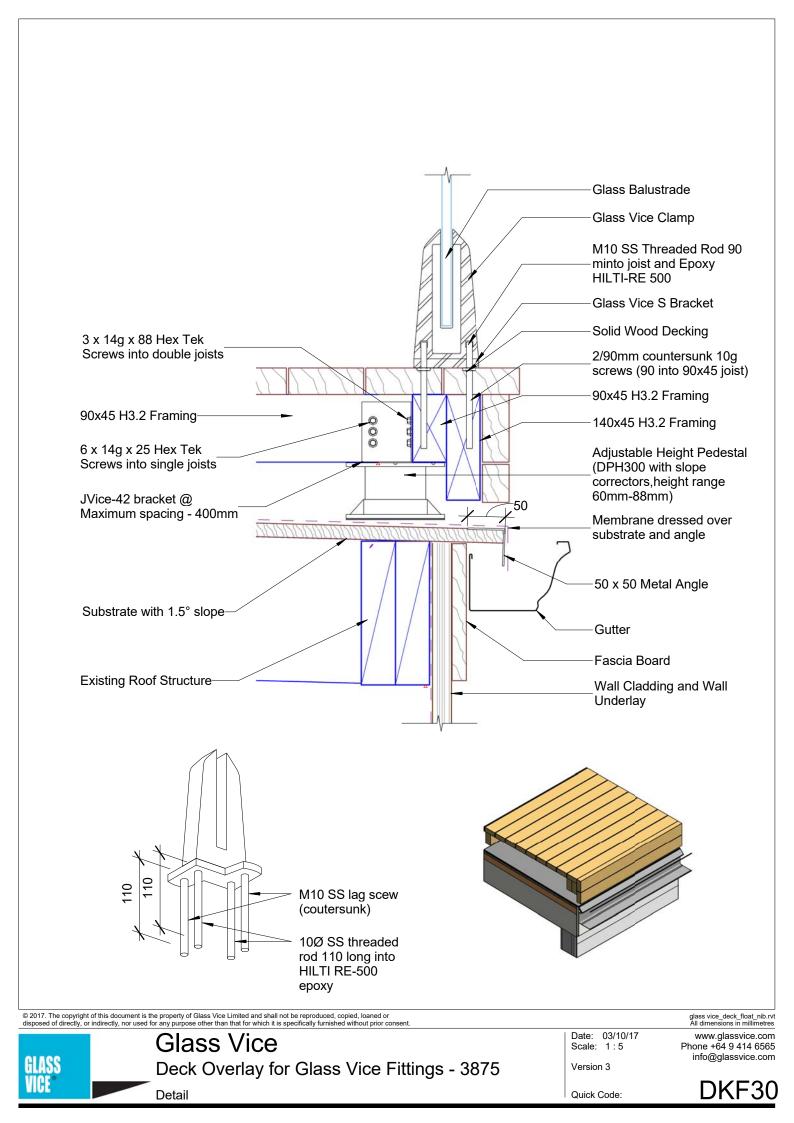

Joist Hanger Detail

© 2017. The copyright of this document is the property of Glass Vice Limited and shall not be reproduced, copied, loaned or disposed of directly, or indirectly, nor used for any purpose other than that for which it is specifically furnished without prior consent glass vice\_deck\_float\_nib.rvt All dimensions in millimetres Date: 25/04/17 Scale: 1:2 **Glass Vice** www.glassvice.com Phone +64 9 414 6565 info@glassvice.com GLASS VICE Deck Overlay for Glass Vice Fittings - 3875 Version 3