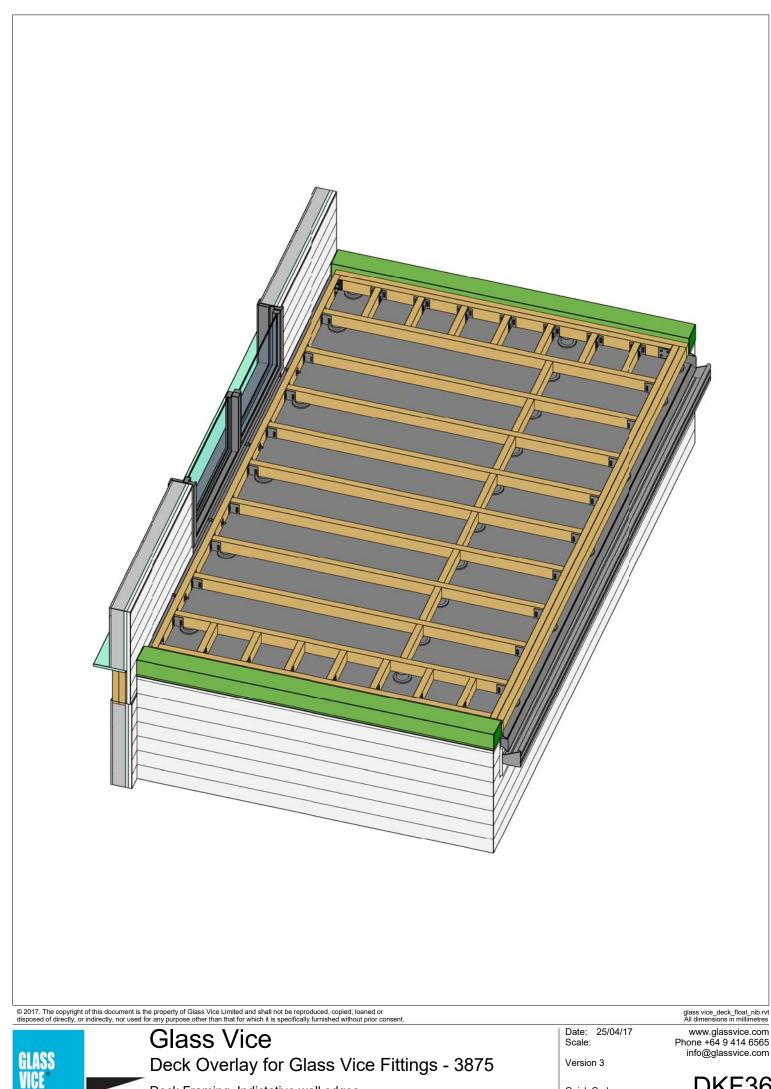

verlay for Glass Vice Fittings - 3875 Version 3

DKF01









| DKF20 | 2 |
|-------|---|
|-------|---|

Section A-A









© 2017. The copyright of this document is the property of Glass Vice Limited and shall not be reproduced, copied, loaned or disposed of directly, or indirectly, nor used for any purpose other than that for which it is specifically furnished without prior consent.

| GLASS<br>VICE | Glass Vice                        |  |
|---------------|-----------------------------------|--|
|               | Deck Overlay for Glass Vice Clamp |  |
|               | Glass Vice Clamp                  |  |

All dimensions in millimetres www.glassvice.com Phone +64 9 414 6565 info@glassvice.com

Date: 10/17/17

Scale: 1:5 Version 3

Quick Code:

DKF30b



HASS

DKF31





DKF33







Deck Framing, Indictative wall edges

**DKF36**