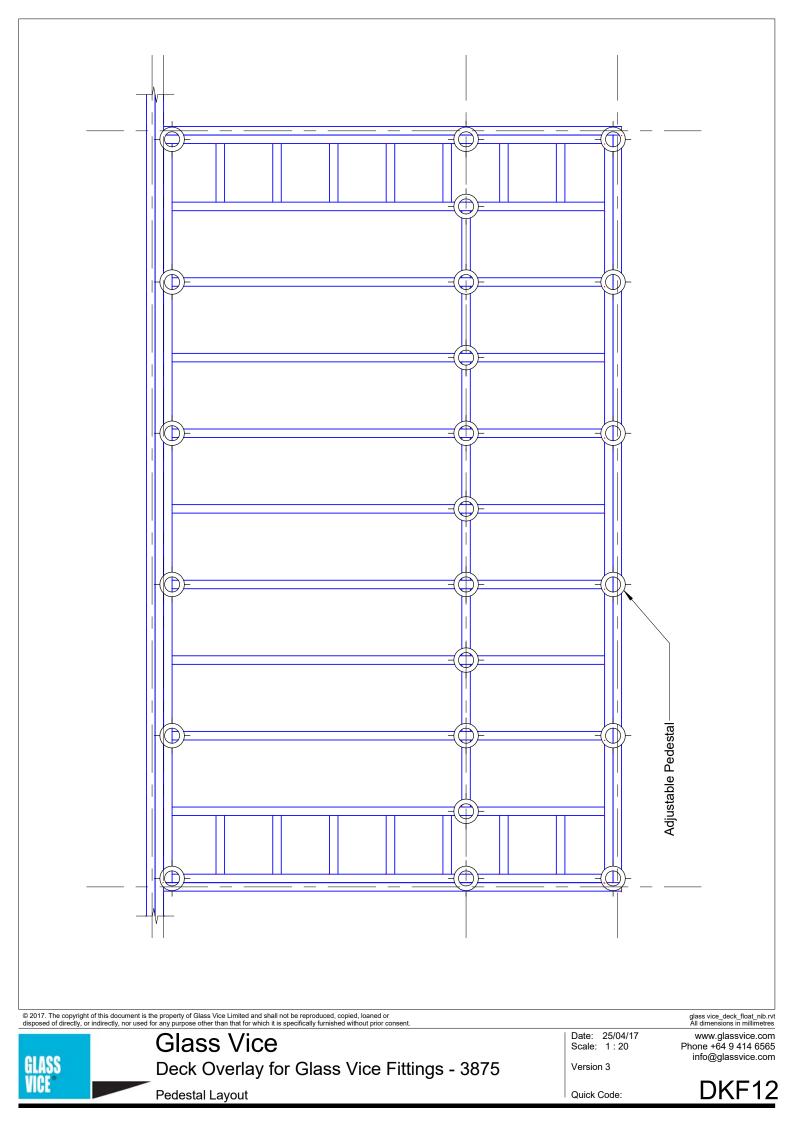

| DKF00  | Sheet List                           | 03/11/17 |
|--------|--------------------------------------|----------|
| DKF01  | Joist Hanger Detail                  | 25/04/17 |
| DKF10  | Plan View                            | 25/04/17 |
| DKF11  | Framing Plan                         | 25/04/17 |
| DKF12  | Pedestal Layout                      | 25/04/17 |
| DKF20  | Section A-A                          | 25/04/17 |
| DKF21  | Section B-B                          | 25/04/17 |
| DKF30  | Detail                               | 03/10/17 |
| DKF30a | Detail                               | 07/11/17 |
| DKF30b | Glass Vice Clamp                     | 10/17/17 |
| DKF31  | Detail 2                             | 25/04/17 |
| DKF32  | Detail 3                             | 03/11/17 |
| DKF33  | Detail 4                             | 03/11/17 |
| DKF34  | Detail 5 - Deck Connection Detail    | 25/04/17 |
| DKF35  | Nib Edge Detail                      | 25/04/17 |
| DKF36  | Deck Framing, Indictative wall edges | 25/04/17 |