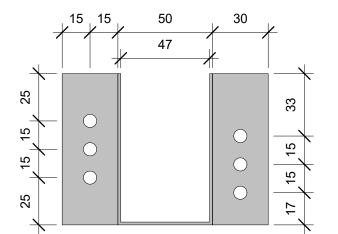

Joist Hanger Detail

© 2017. The copyright of this document is the property of Glass Vice Limited and shall not be reproduced, copied, loaned or disposed of directly, or indirectly, nor used for any purpose other than that for which it is specifically furnished without prior consent glass vice\_deck\_float\_nib.rvt All dimensions in millimetres Date: 25/04/17 Scale: 1:2 **Glass Vice** www.glassvice.com Phone +64 9 414 6565 info@glassvice.com GLASS VICE Deck Overlay for Glass Vice Fittings - 3875 Version 3