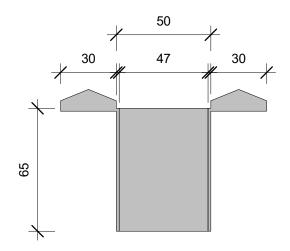

Joist Hanger Detail

© 2017. The copyright of this document is the property of Glass Vice Limited and shall not be reproduced, copied, loaned or disposed of directly, or indirectly, nor used for any purpose other than that for which it is specifically furnished without prior consent glass vice\_deck\_float\_nib.rvt All dimensions in millimetres Date: 25/04/17 Scale: 1:2 **Glass Vice** www.glassvice.com Phone +64 9 414 6565 info@glassvice.com GLASS VICE Deck Overlay for Glass Vice Fittings - 3875 Version 3