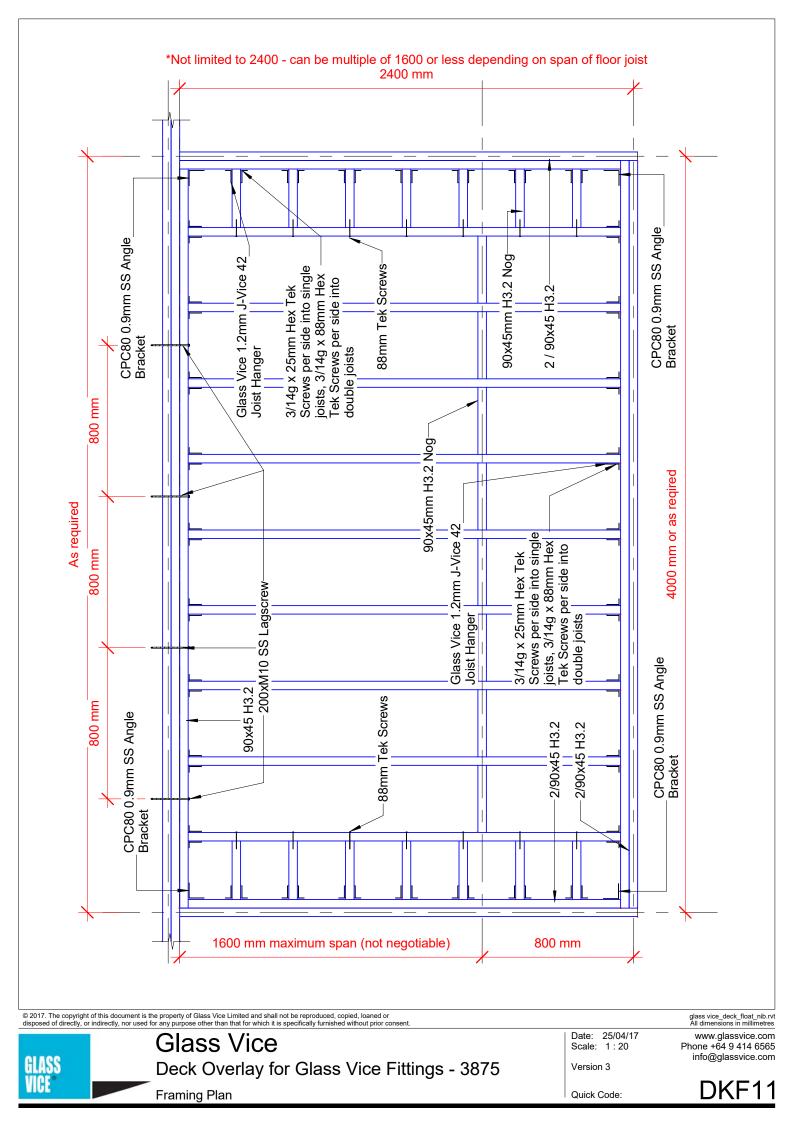

| DKF00  | Sheet List                           | 03/11/17 |
|--------|--------------------------------------|----------|
| DKF01  | Joist Hanger Detail                  | 25/04/17 |
| DKF10  | Plan View                            | 25/04/17 |
| DKF11  | Framing Plan                         | 25/04/17 |
| DKF12  | Pedestal Layout                      | 25/04/17 |
| DKF20  | Section A-A                          | 25/04/17 |
| DKF21  | Section B-B                          | 25/04/17 |
| DKF30  | Detail                               | 03/10/17 |
| DKF30a | Detail                               | 07/11/17 |
| DKF30b | Glass Vice Clamp                     | 10/17/17 |
| DKF31  | Detail 2                             | 25/04/17 |
| DKF32  | Detail 3                             | 03/11/17 |
| DKF33  | Detail 4                             | 03/11/17 |
| DKF34  | Detail 5 - Deck Connection Detail    | 25/04/17 |
| DKF35  | Nib Edge Detail                      | 25/04/17 |
| DKF36  | Deck Framing, Indictative wall edges | 25/04/17 |