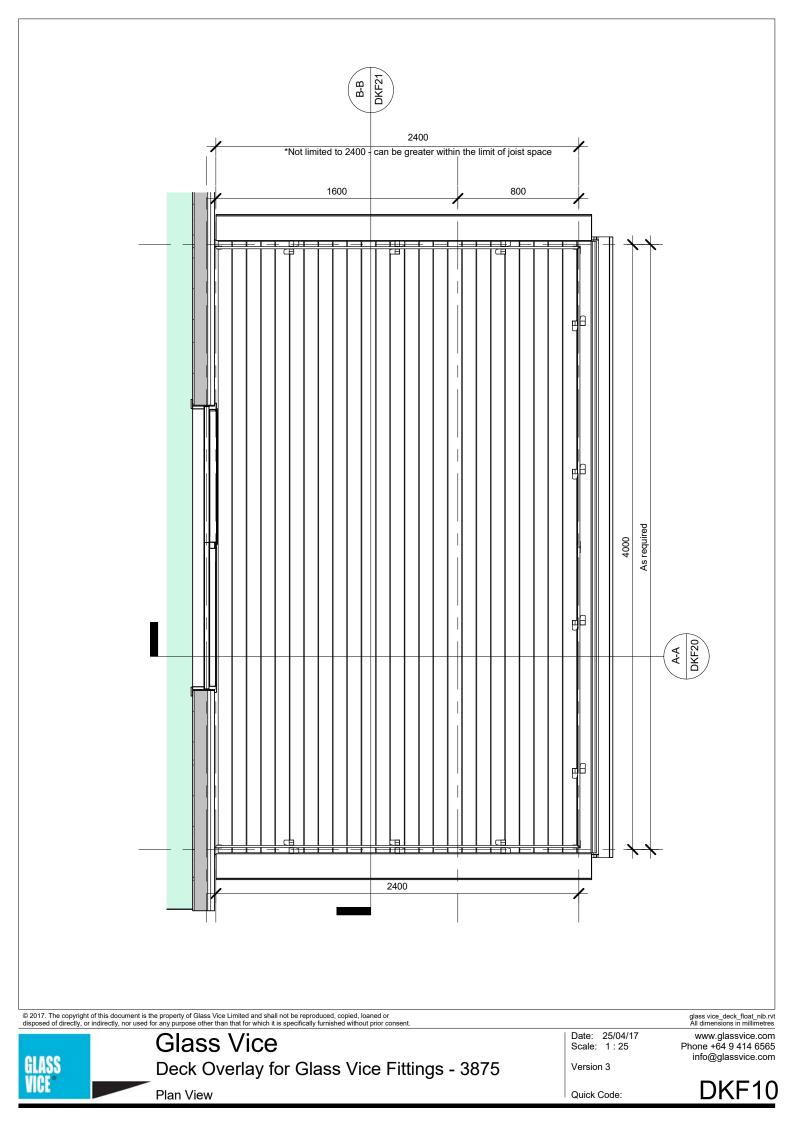

| DKF00  | Sheet List                           | 03/11/17 |
|--------|--------------------------------------|----------|
| DKF01  | Joist Hanger Detail                  | 25/04/17 |
| DKF10  | Plan View                            | 25/04/17 |
| DKF11  | Framing Plan                         | 25/04/17 |
| DKF12  | Pedestal Layout                      | 25/04/17 |
| DKF20  | Section A-A                          | 25/04/17 |
| DKF21  | Section B-B                          | 25/04/17 |
| DKF30  | Detail                               | 03/10/17 |
| DKF30a | Detail                               | 07/11/17 |
| DKF30b | Glass Vice Clamp                     | 10/17/17 |
| DKF31  | Detail 2                             | 25/04/17 |
| DKF32  | Detail 3                             | 03/11/17 |
| DKF33  | Detail 4                             | 03/11/17 |
| DKF34  | Detail 5 - Deck Connection Detail    | 25/04/17 |
| DKF35  | Nib Edge Detail                      | 25/04/17 |
| DKF36  | Deck Framing, Indictative wall edges | 25/04/17 |