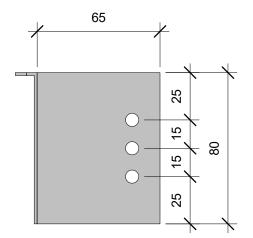

Joist Hanger Detail

© 2017. The copyright of this document is the property of Glass Vice Limited and shall not be reproduced, copied, loaned or disposed of directly, or indirectly, nor used for any purpose other than that for which it is specifically furnished without prior consent glass vice\_deck\_float\_nib.rvt All dimensions in millimetres Date: 25/04/17 Scale: 1:2 **Glass Vice** www.glassvice.com Phone +64 9 414 6565 info@glassvice.com GLASS VICE Deck Overlay for Glass Vice Fittings - 3875 Version 3

DKF01

| DKF20 | 2 |
|-------|---|
|-------|---|

Section A-A

© 2017. The copyright of this document is the property of Glass Vice Limited and shall not be reproduced, copied, loaned or disposed of directly, or indirectly, nor used for any purpose other than that for which it is specifically furnished without prior consent.