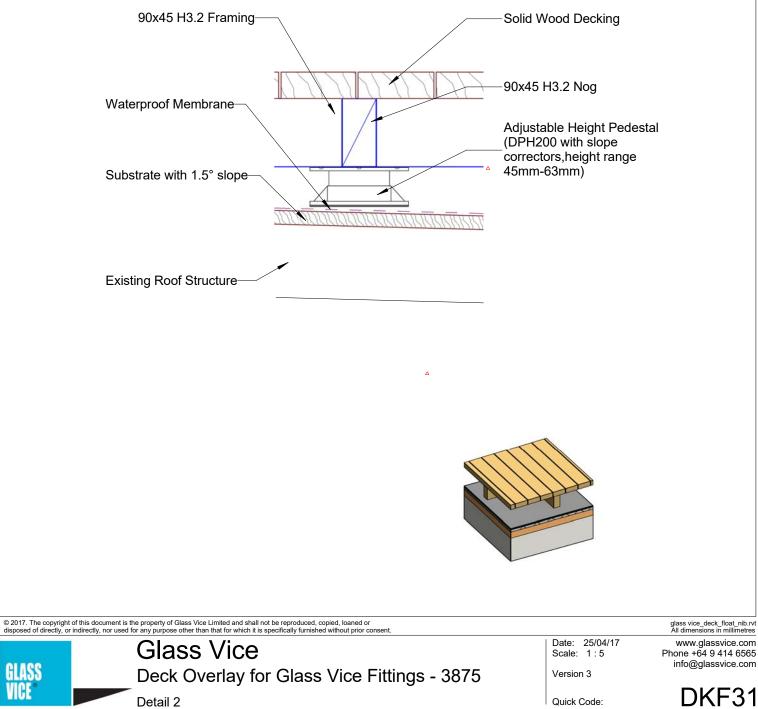

All dimensions in millimetres www.glassvice.com Phone +64 9 414 6565 info@glassvice.com

Date: 10/17/17

Scale: 1:5 Version 3

Quick Code:

DKF30b

HASS

DKF31

DKF33