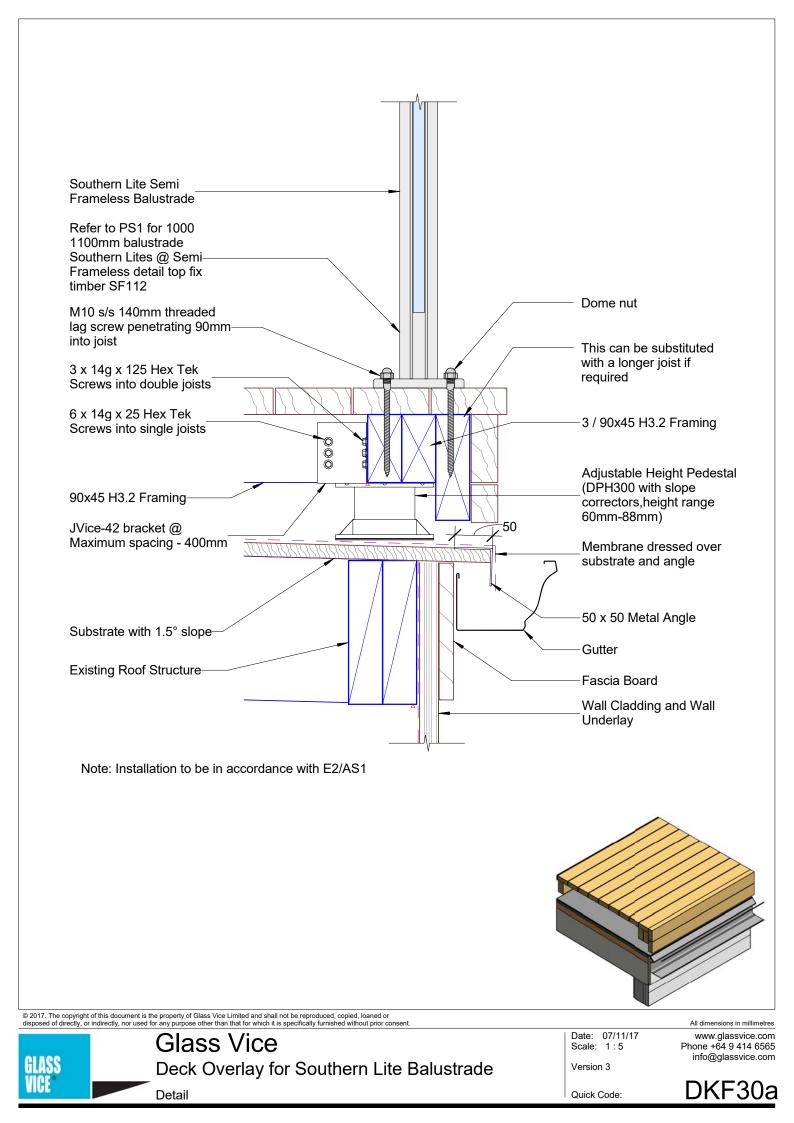

verlay for Glass Vice Fittings - 3875 Sheet List Date: 03/11/17 Scale: Version 3 glass vice\_deck\_float\_nib.rvt All dimensions in millimetres www.glassvice.com Phone +64 9 414 6565 info@glassvice.com









Joist Hanger Detail



© 2017. The copyright of this document is the property of Glass Vice Limited and shall not be reproduced, copied, loaned or disposed of directly, or indirectly, nor used for any purpose other than that for which it is specifically furnished without prior consent glass vice\_deck\_float\_nib.rvt All dimensions in millimetres Date: 25/04/17 Scale: 1:2 **Glass Vice** www.glassvice.com Phone +64 9 414 6565 info@glassvice.com GLASS VICE Deck Overlay for Glass Vice Fittings - 3875 Version 3

DKF01









| DKF20 | 2 |
|-------|---|
|-------|---|

Section A-A









© 2017. The copyright of this document is the property of Glass Vice Limited and shall not be reproduced, copied, loaned or disposed of directly, or indirectly, nor used for any purpose other than that for which it is specifically furnished without prior consent.

| GLASS<br>VICE | Glass Vice                        |  |
|---------------|-----------------------------------|--|
|               | Deck Overlay for Glass Vice Clamp |  |
|               | Glass Vice Clamp                  |  |

All dimensions in millimetres www.glassvice.com Phone +64 9 414 6565 info@glassvice.com

Date: 10/17/17

Scale: 1:5 Version 3

Quick Code:

DKF30b



HASS

DKF31





DKF33







Deck Framing, Indictative wall edges

**DKF36**