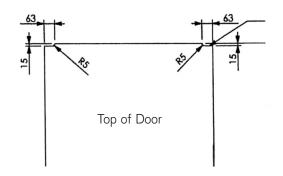

|        |
|                          | MRS90<br>-000  | Custom Door Kit Can be designed with multiple lines of track for several doors opening in the same direction and biparting applications.                               | P.O.A. |
|                          | MRS90-L        | Bottom Lock with Keeper                                                                                                                                                |        |
| 57                       |                |                                                                                                                                                                        |        |



Details of top of Door. Notch Setout to accommodate top Channel Stops.