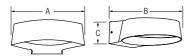

## **General Information**

| Dimensions (mm) |     | (mm) | Housing                                  | Mounting | Cofoty  | IP Rating | Morronti |
|-----------------|-----|------|------------------------------------------|----------|---------|-----------|----------|
| Α               | В   | С    | Housing                                  | Woulling | Safety  | ir naully | Warranty |
| 162             | 192 | 60   | Powder-coated cast alloy, tempered glass | Wall     | Class I | IP54      | 5 years  |