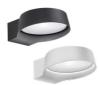

## **Tekapo Wall Lights**

| Wattage | LED<br>Colour | Luminous<br>Flux | Colour | Switching | Product Code |
|---------|---------------|------------------|--------|-----------|--------------|
| 12W     | 3000K         | 900 lm           | Black  | Ctandard  | LHT1113      |
|         |               |                  | White  | Standard  | LHT1114      |

- · Zero uplight for clearer night skies
- Suitable for both commercial and residential use
- Warm white output for reduced sky glow