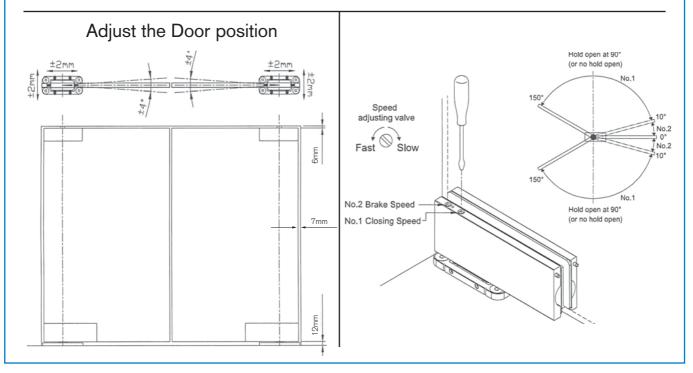

Self closing floor mounted patch fitting for internal Frameless Glass doors up to 1000mm wide.

Simple installation with four screw fixings into any floor. Adjustable base plate for easy alignment of the door in either direction shown in diagram below.

Suitable for single or double action doors. Used in conjunction with standard MP20 top patch fitting. Two speed closing adjustment as shown below.

Suits toughened frameless glass doors from 8mm - 12mm thick with a maximum door weight of 100kg's.