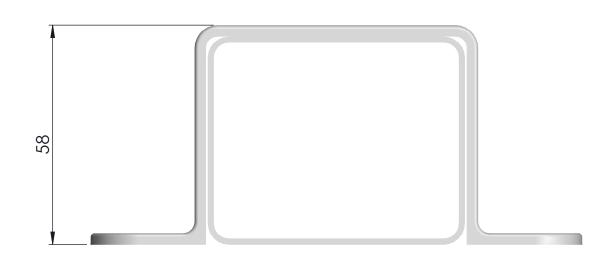

**NOTE: Fixing recommendations** Stainless Steel, grade 304 8g screw with neutral coloured washer to go between clip and wall.

CONTACT:

0800 MARLEY www.marley.co.nz

DWG NO. MC16 with flush pipe clip

Rectangular 65 x 50mm Downpipe with flush pipe clip