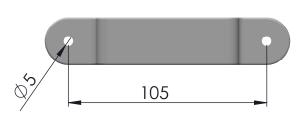

**NOTE: Fixing recommendations** Stainless Steel, grade 304 8g screw with neutral coloured washer to go between clip and wall.

CONTACT:

0800 MARLEY www.marley.co.nz

DWG NO. MC16 with flush pipe clip

Rectangular 65 x 50mm Downpipe with flush pipe clip