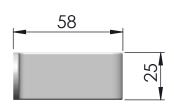

**NOTE: Fixing recommendations** Stainless Steel, grade 304 8g screw with neutral coloured washer to go between clip and wall.

CONTACT:

0800 MARLEY www.marley.co.nz

DWG NO. MC16 with flush pipe clip

Rectangular 65 x 50mm Downpipe with flush pipe clip