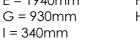

## Size:

A = 1000 mmB = 500 mmD = 500 mmC = 1000 mmE = 1940 mmF = 500mm H = 790 mmG = 930mm