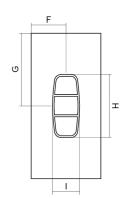

## Size:

A = 1000 mmB = 500 mmD = 500 mmC = 1000 mmE = 1940 mmF = 500mm H = 790 mmG = 930mm