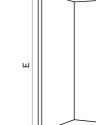

## Size:

A = 1000 mmB = 500 mmD = 500 mmC = 1000 mmE = 1940 mmF = 500mm H = 790 mmG = 930mm