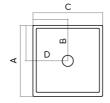

#### **Specifications:**

- 1000mm x 1000mm
- European sanitary grade acrylic
- 35mm tray upstand
- Left or Right hand moulding
- Safety glass AS/NZS 2208:1996

## Size:

A = 1000 mmB = 500 mmD = 500 mmC = 1000 mmE = 1940 mmF = 500mm H = 790 mmG = 930mm