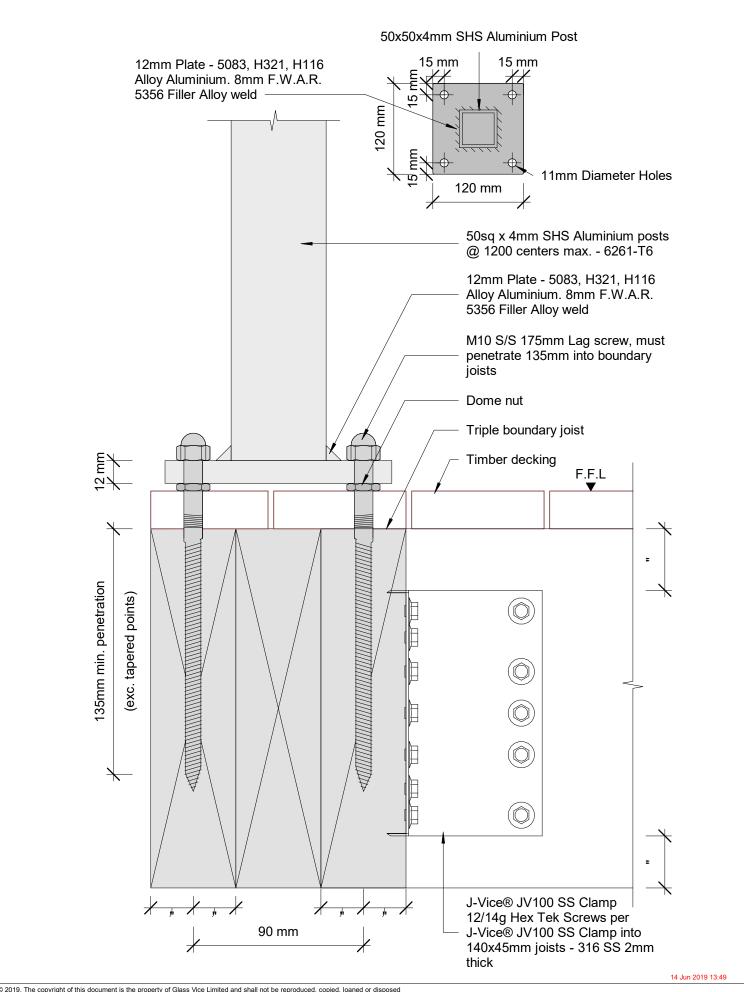

Vertical Battens 1200mm High Face Fixed into Timber

Scale:

As indicated

VB1212 FFT 122

Rail - Post Connection

© 2019. The copyright of this document is the property of Glass Vice Limited and shall not be reproduced, copied, loaned or disposed of directly, or indirectly, nor used for any purpose other than that for which it is specifically furnished without prior consent.

Vertical Battens
Top/Side Fix 1200mm
Detail - Rail - Post Connection

All dimensions in millimetres

Date: 10 April 2019 www.glassvice.com Scale: As indicated Phone +64 9 414 6565 info@glassvice.com

VB1212 RPC 110