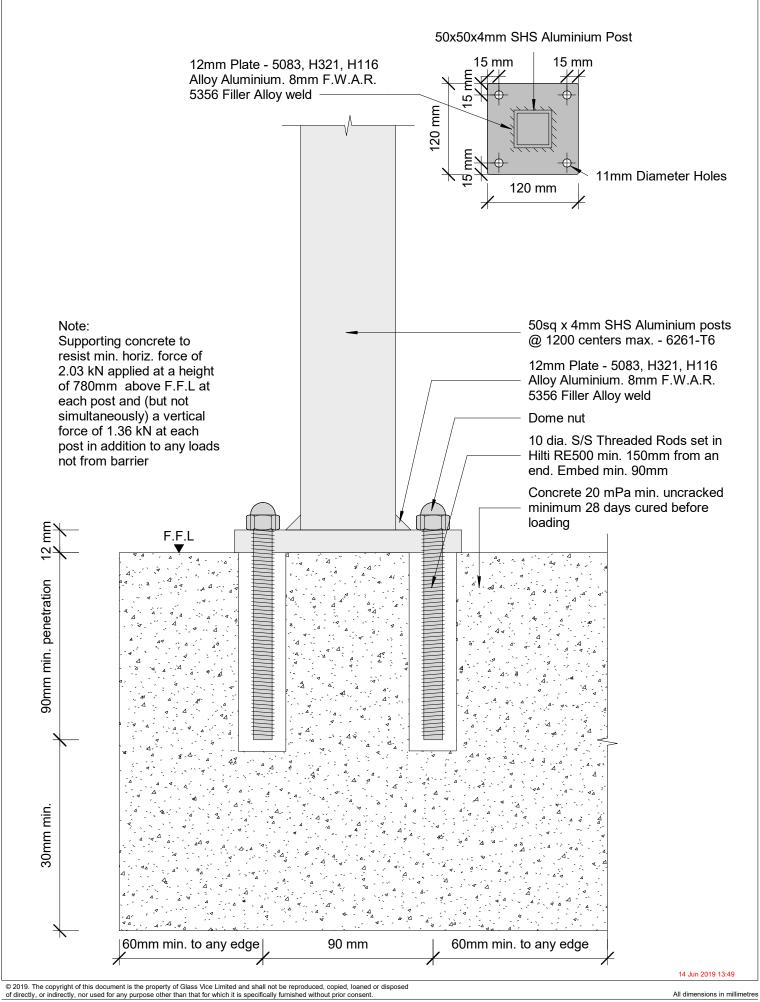

50x30x2 Railing - 6060-T5 Aluminium

10 dia. S/S threaded rods set in Hilti RE500-V3. Min. 50mm from top/bottom edge and min.150mm from ends. Embedded 110mm min.

Concrete 20 mPa min. uncracked minimum 28 days cured before loading

Supporting concrete to resist min. horiz. force of 2.03 kN applied at a height of 780mm above F.F.L at each post and (but not simultaneously) a vertical force of 1.36 kN at each post in addition to any loads not from barrier