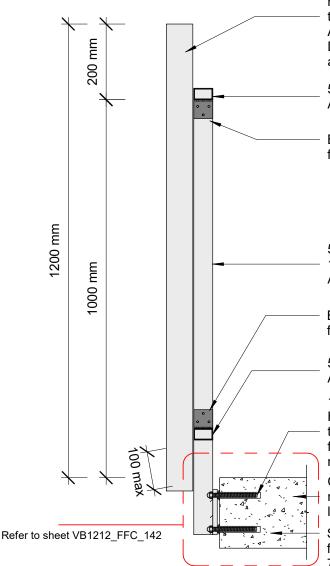

Date: 10 April 2019 Scale: 1:10

www.glassvice.com Phone +64 9 414 6565 info@glassvice.com

70x30 Battens @100mm centers Fix to rails with 10g 316 SS pan head self-drilling screw through rail thickness. 6060-T5 Alloy Aluminium. Refer to Glass Vice -Drawings for Die Profile P16892R and P16897R

50x30x2 Railing - 6060-T5 Aluminium

Bracket - Refer to VB1200\_RPC\_110 for bracket detail

50x4mm SHS Aluminium posts @ 1200 centers max. - 6261-T6 Aluminium

Bracket - Refer to VB1200\_RPC\_110 for bracket detail

50x30x2 Railing - 6060-T5 Aluminium

10 dia. S/S threaded rods set in Hilti RE500-V3. Min. 50mm from top/bottom edge and min.150mm from ends. Embedded 110mm min.

Concrete 20 mPa min. uncracked minimum 28 days cured before loading

Supporting concrete to resist min. horiz. force of 2.03 kN applied at a height of 780mm above F.F.L at each post and (but not simultaneously) a vertical force of 1.36 kN at each post in addition to any loads not from barrier