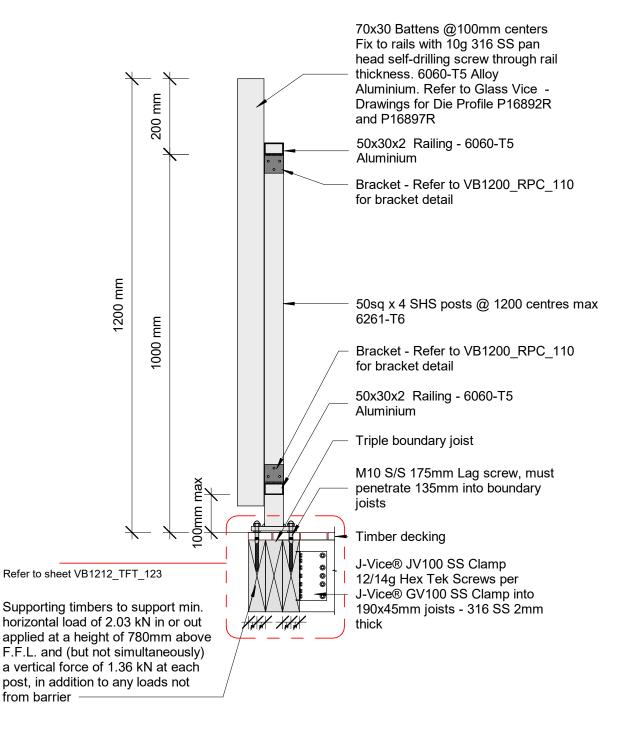

Date: 10 April 2019 Scale: 1:10

www.glassvice.com Phone +64 9 414 6565 info@glassvice.com

70x30 Battens @100mm centers Fix to rails with 10g 316 SS pan head self-drilling screw through rail thickness. 6060-T5 Alloy Aluminium. Refer to Glass Vice -Drawings for Die Profile P16892R and P16897R

50x30x2 Railing - 6060-T5 Aluminium

Bracket - Refer to VB1200\_RPC\_110 for bracket detail

50x4mm SHS Aluminium posts @ 1200 centers max. - 6261-T6 Aluminium

Bracket - Refer to VB1200\_RPC\_110 for bracket detail

50x30x2 Railing - 6060-T5 Aluminium

10 dia. S/S threaded rods set in Hilti RE500-V3. Min. 50mm from top/bottom edge and min.150mm from ends. Embedded 110mm min.

Concrete 20 mPa min. uncracked minimum 28 days cured before loading

Supporting concrete to resist min. horiz. force of 2.03 kN applied at a height of 780mm above F.F.L at each post and (but not simultaneously) a vertical force of 1.36 kN at each post in addition to any loads not from barrier

Vertical Battens
1200mm High Face Fixed into Concrete

Section - Face Fix Concrete 1.2M Residential Barrier - 200 Top Rail

Date: 10 April 2019 Scale: 1:10

Issue 01

All dimensions in millimetres
www.glassvice.com
Phone +64 9 414 6565
info@glassvice.com