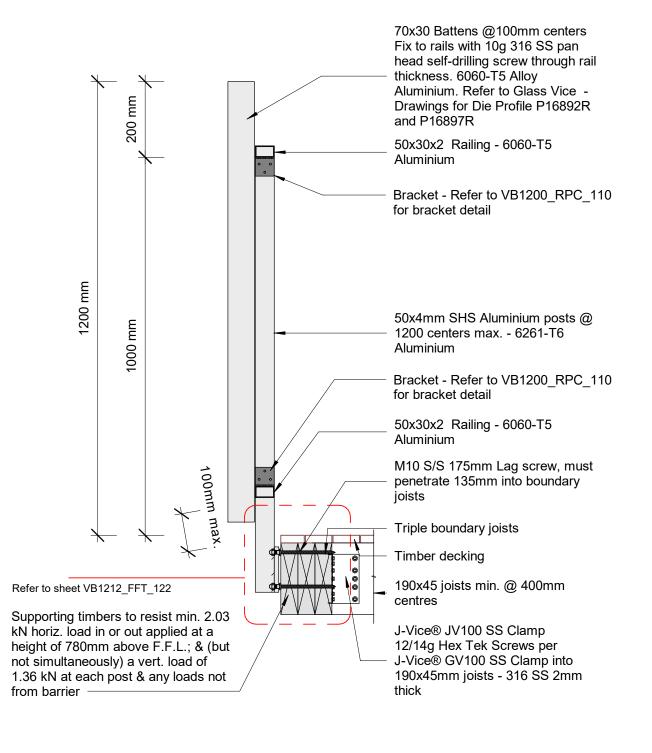

Date: 10 April 2019 Scale: 1:10

www.glassvice.com Phone +64 9 414 6565 info@glassvice.com

70x30 Battens @100mm centers Fix to rails with 10g 316 SS pan head self-drilling screw through rail thickness. 6060-T5 Alloy Aluminium. Refer to Glass Vice -Drawings for Die Profile P16892R and P16897R

50x30x2 Railing - 6060-T5 Aluminium

Bracket - Refer to VB1200\_RPC\_110 for bracket detail

50x4mm SHS Aluminium posts @ 1200 centers max. - 6261-T6 Aluminium

Bracket - Refer to VB1200\_RPC\_110 for bracket detail

Vertical Battens 1200mm High Face Fixed into Timber

Scale:

As indicated

VB1212 FFT 122

Rail - Post Connection

© 2019. The copyright of this document is the property of Glass Vice Limited and shall not be reproduced, copied, loaned or disposed of directly, or indirectly, nor used for any purpose other than that for which it is specifically furnished without prior consent.