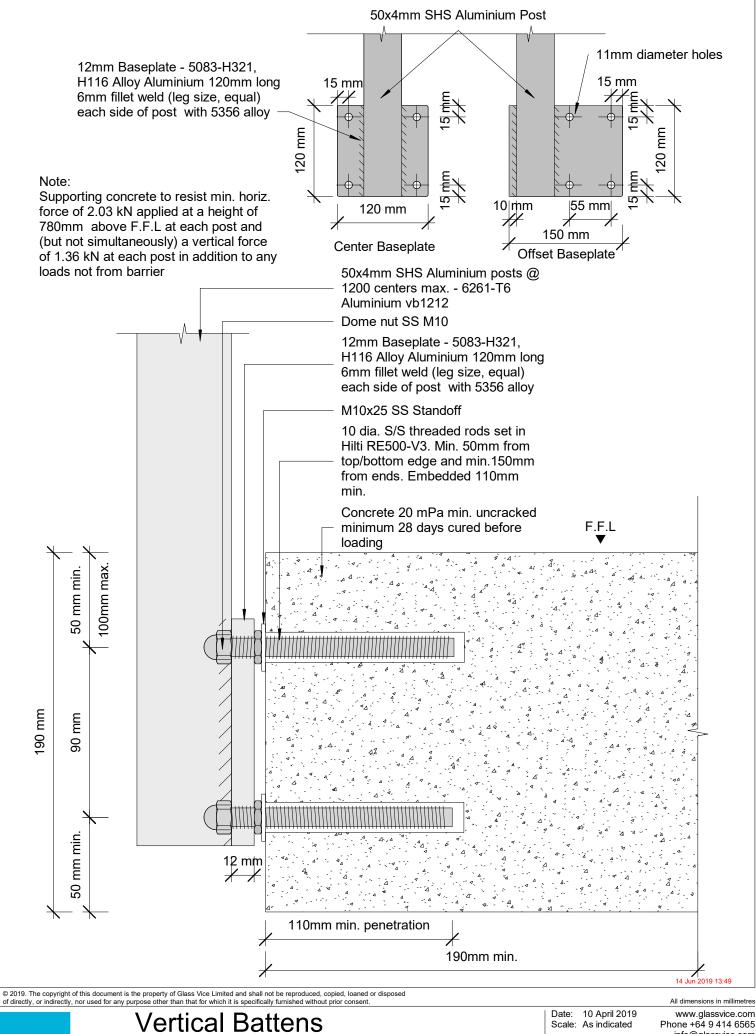

50x30x2 Railing - 6060-T5 Aluminium

10 dia. S/S threaded rods set in Hilti RE500-V3. Min. 50mm from top/bottom edge and min.150mm from ends. Embedded 110mm min.

Concrete 20 mPa min. uncracked minimum 28 days cured before loading

Supporting concrete to resist min. horiz. force of 2.03 kN applied at a height of 780mm above F.F.L at each post and (but not simultaneously) a vertical force of 1.36 kN at each post in addition to any loads not from barrier