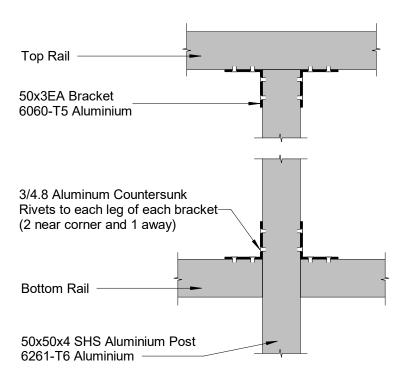

Vertical Battens
Top/Side Fix 1200mm
Detail - Rail - Post Connection

All dimensions in millimetres

Date: 10 April 2019 www.glassvice.com Scale: As indicated Phone +64 9 414 6565 info@glassvice.com

VB1212 RPC 110