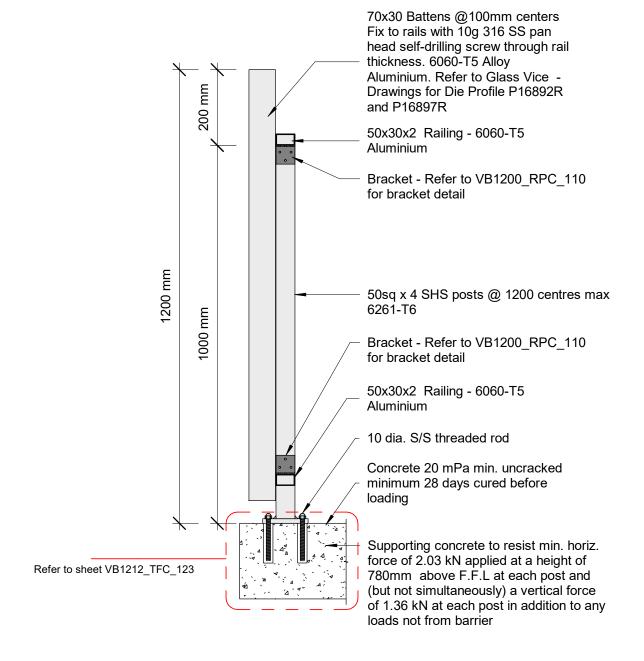

Date: 10 April 2019 Scale: 1:10

www.glassvice.com Phone +64 9 414 6565 info@glassvice.com

70x30 Battens @100mm centers Fix to rails with 10g 316 SS pan head self-drilling screw through rail thickness. 6060-T5 Alloy Aluminium. Refer to Glass Vice -Drawings for Die Profile P16892R and P16897R

50x30x2 Railing - 6060-T5 Aluminium

Bracket - Refer to VB1200\_RPC\_110 for bracket detail

50x4mm SHS Aluminium posts @ 1200 centers max. - 6261-T6 Aluminium

Bracket - Refer to VB1200\_RPC\_110 for bracket detail

50x30x2 Railing - 6060-T5 Aluminium

10 dia. S/S threaded rods set in Hilti RE500-V3. Min. 50mm from top/bottom edge and min.150mm from ends. Embedded 110mm min.

Concrete 20 mPa min. uncracked minimum 28 days cured before loading

Supporting concrete to resist min. horiz. force of 2.03 kN applied at a height of 780mm above F.F.L at each post and (but not simultaneously) a vertical force of 1.36 kN at each post in addition to any loads not from barrier