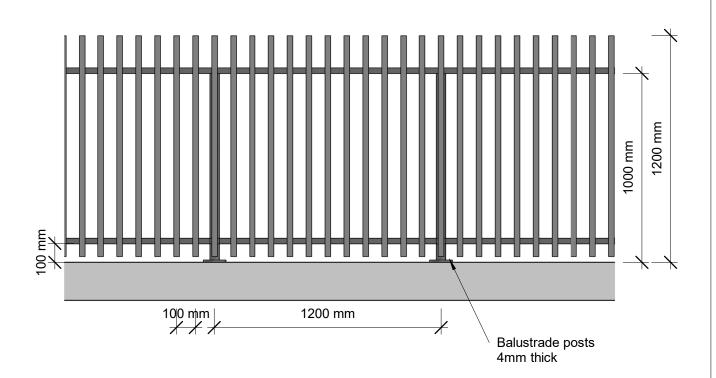

Plan

Elevation

Vertical Battens 1200mm High Face Fixed Date: 10 April 2019 Scale: 1:20 Issue 01

All dimensions in millimetres www.glassvice.com Phone +64 9 414 6565 info@glassvice.com

Elevation - Face Fix 1.2M Residential Barrier - 200 Top Rail