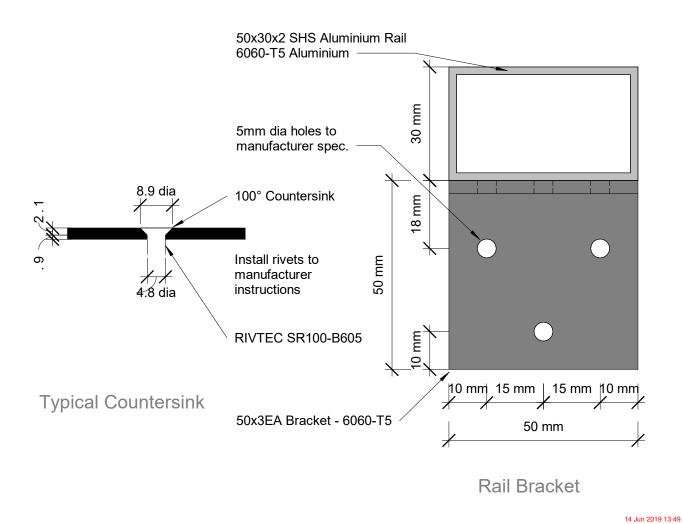

Vertical Battens
Top/Side Fix 1200mm
Detail - Rail - Post Connection

All dimensions in millimetres

Date: 10 April 2019 www.glassvice.com Scale: As indicated Phone +64 9 414 6565 info@glassvice.com

VB1212 RPC 110

50x30x2 Railing - 6060-T5 Aluminium

Bracket - Refer to VB1200\_RPC\_110 for bracket detail

50x4mm SHS Aluminium posts @ 1200 centers max. - 6261-T6 Aluminium

Bracket - Refer to VB1200\_RPC\_110 for bracket detail