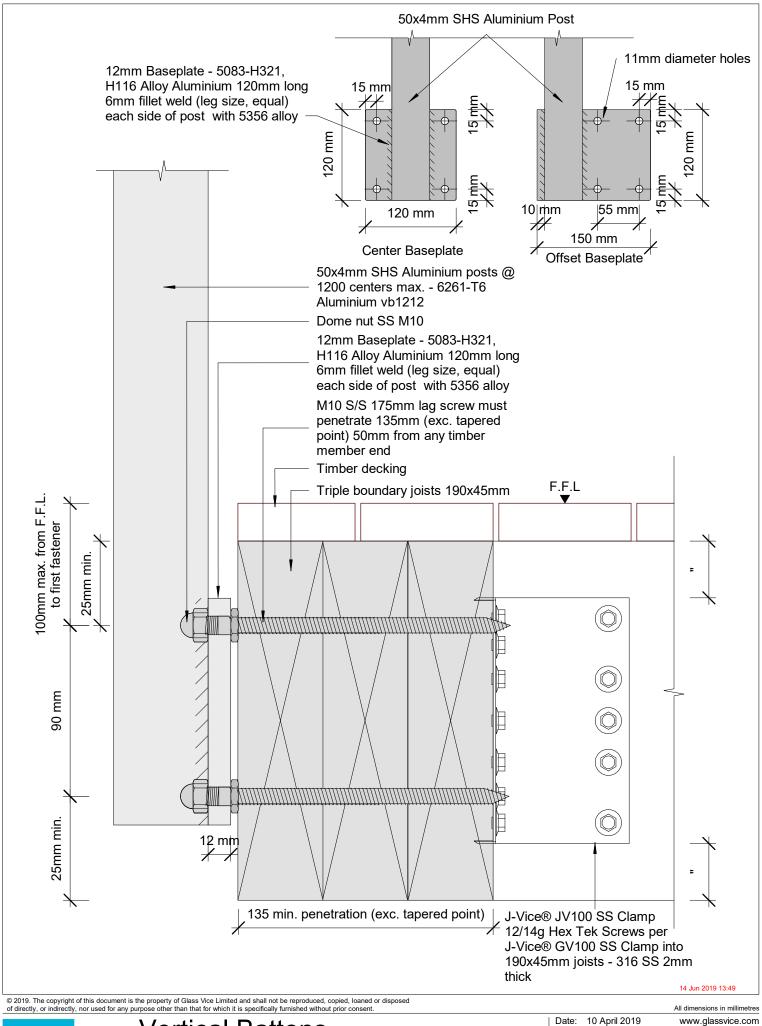

Vertical Battens 1200mm High Face Fixed into Timber

Scale:

As indicated

VB1212 FFT 122

Rail - Post Connection

© 2019. The copyright of this document is the property of Glass Vice Limited and shall not be reproduced, copied, loaned or disposed of directly, or indirectly, nor used for any purpose other than that for which it is specifically furnished without prior consent.

Vertical Battens
Top/Side Fix 1200mm
Detail - Rail - Post Connection

All dimensions in millimetres

Date: 10 April 2019 www.glassvice.com Scale: As indicated Phone +64 9 414 6565 info@glassvice.com

VB1212 RPC 110