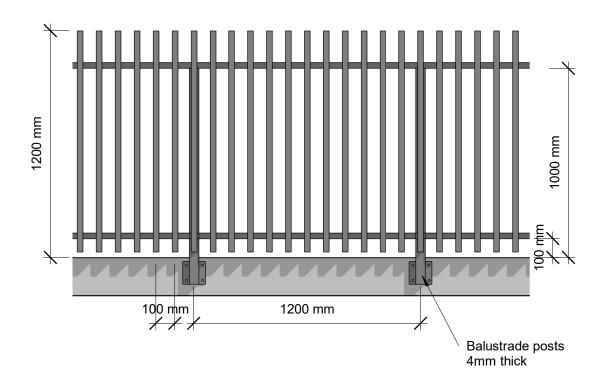

Plan

Elevation

Vertical Battens 1200mm High Face Fixed Date: 10 April 2019 Scale: 1:20 Issue 01

All dimensions in millimetres www.glassvice.com Phone +64 9 414 6565 info@glassvice.com

Elevation - Face Fix 1.2M Residential Barrier - 200 Top Rail