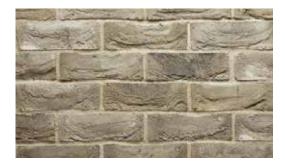

## Product Range: San Selmo

Product Name: Rustic Opaque Slate | Size: 230 x 70 x 76mm | Manufactured: Imported

| Typical Properties                                        |        |
|-----------------------------------------------------------|--------|
| Length (mm)                                               | 230mm  |
| Width (mm)                                                | 70mm   |
| Height (mm)                                               | 76mm   |
| Dimensional Category                                      | DW1    |
| Average Weight / Unit (kg)                                | 2.0    |
| Units per Square Metre                                    | 48.5   |
| Pack Size                                                 | 300    |
| Characteristic Unconfined Compressive Strength (f'uc) MPa | >10    |
| Maximum Cold Water Absorbtion (%)                         | <20    |
| Initial Rate of Absorption (IRA) (kg/m² min)              | 3.0    |
| Estimated 15 year Coefficient of Expansion (e'Factor)     | <1.0   |
| Core Volume (%)                                           | NA     |
| Liability to Efflorescence                                | Slight |
| Lime Pitting Liability                                    | Slight |
| Solar Absorbtance Rating                                  | Dark   |
| Light Reflectance Value (LRV)                             | 25.7   |