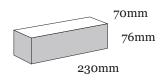

## Product Range: San Selmo

Product Name: Rustic Opaque Slate | Size: 230 x 70 x 76mm | Manufactured: Imported

| Typical Properties                                        |        |
|-----------------------------------------------------------|--------|
| Length (mm)                                               | 230mm  |
| Width (mm)                                                | 70mm   |
| Height (mm)                                               | 76mm   |
| Dimensional Category                                      | DW1    |
| Average Weight / Unit (kg)                                | 2.0    |
| Units per Square Metre                                    | 48.5   |
| Pack Size                                                 | 300    |
| Characteristic Unconfined Compressive Strength (f'uc) MPa | >10    |
| Maximum Cold Water Absorbtion (%)                         | <20    |
| Initial Rate of Absorption (IRA) (kg/m² min)              | 3.0    |
| Estimated 15 year Coefficient of Expansion (e'Factor)     | <1.0   |
| Core Volume (%)                                           | NA     |
| Liability to Efflorescence                                | Slight |
| Lime Pitting Liability                                    | Slight |
| Solar Absorbtance Rating                                  | Dark   |
| Light Reflectance Value (LRV)                             | 25.7   |