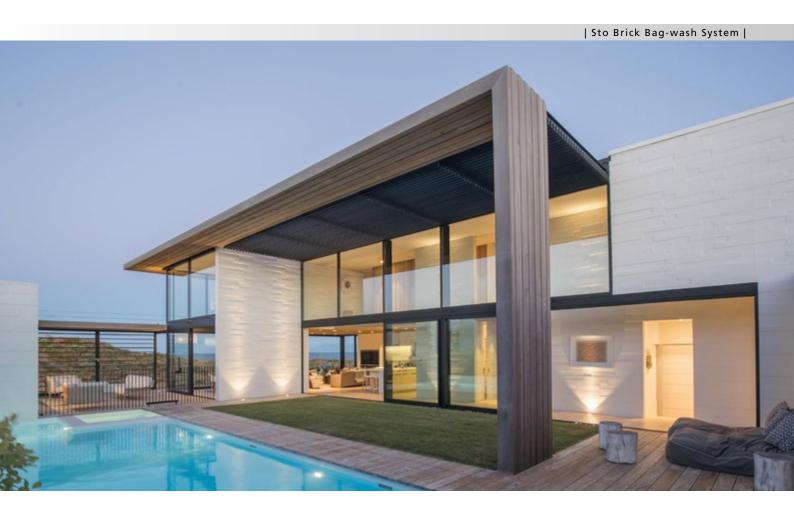

## **Sto Brick Bag-wash System** For new or old brick construction

The Sto Brick Bag-wash System offers a variety of sponge render finishes to compliment architectural brick-work and design. The Sto Bag-wash system for brick and block veneer provides for the perfect combination of properties; decorative, durable, strong, hard-wearing, impact-resistant, malleable, weather-resistant, colour-stable and highly resistant to micro-organisms. In addition, its vapour permeability allows your building to breathe while still repelling water.