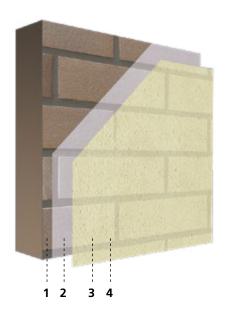

### Sto Brick Bag-wash System

- 1 Substrate: Brick or Block Veneer Construction
- 2 Sealer: Sto Putzgrund
  Water based primer in a pail, containing an orga

Water based primer in a pail, containing an organic binder and good adhesion properties.

- 3 Finishing Render: Sto Coloured Finishing Renders
  Organically bound, highly weather resistant, strong,
  hard wearing, impact-resistant, pre-coloured
  finishing renders.
- 4 Coating: StoColor Facade Paint Finishing coating based on IQ Technology for functional facades.