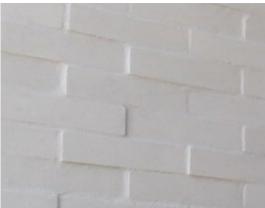

## Sto Coloured brick bag-wash finishing renders

Stolit MP: Coloured fine float, sponge or light adobe finishing render.

Stolit MP Natural: Coloured fine finish float, sponge or light adobe sand speckled finishing render.

Sto RFP Sponge: Coloured course grained render.