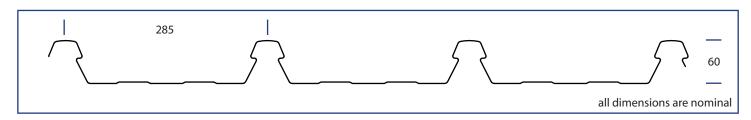

## Metdek855

0800 ROOFNZ (0800 766369) Issue Date August 2008 Rev A Date April 2014

Metdek855 is a revolution in roll forming, sheets can be run onsite to any length. Metdek855 combines the clean lines of a concealed fixing system with the spanning capabilities of the commercial pierce fixed trapezoidal profiles. Metdek855 is available in Zincalume, Galvsteel, Colorsteel Endura and Colorsteel Maxx.

Recommended Fixings Timber: 12G x 65mm Steel: 14G x 42mm

Fixing Patterns - 1 lug per rib per purlin