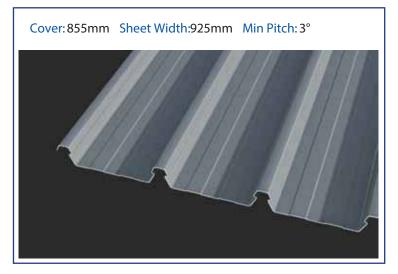

## Metdek855

0800 ROOFNZ (0800 766369) Issue Date August 2008 Rev A Date April 2014

Metdek855 is a revolution in roll forming, sheets can be run onsite to any length. Metdek855 combines the clean lines of a concealed fixing system with the spanning capabilities of the commercial pierce fixed trapezoidal profiles. Metdek855 is available in Zincalume, Galvsteel, Colorsteel Endura and Colorsteel Maxx.