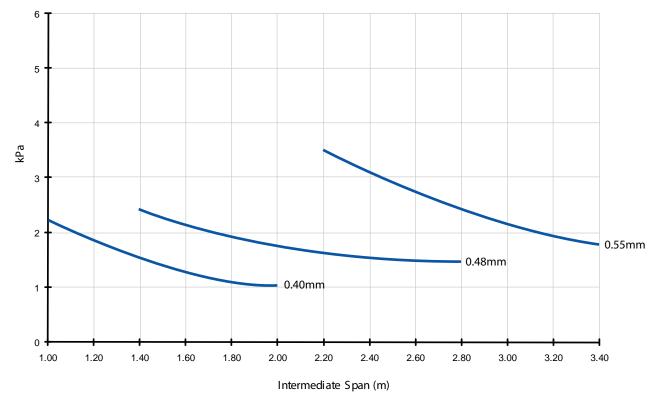

## Metdek855UDL

Note: The intermediate spans shown in the graphs above are based on G550 Steel as the base metal. To calculate end spans please multiply the intermediate span calculated by 0.66. Spans are based on restricted access. For alternative metals please contact your local Metalcraft branch.