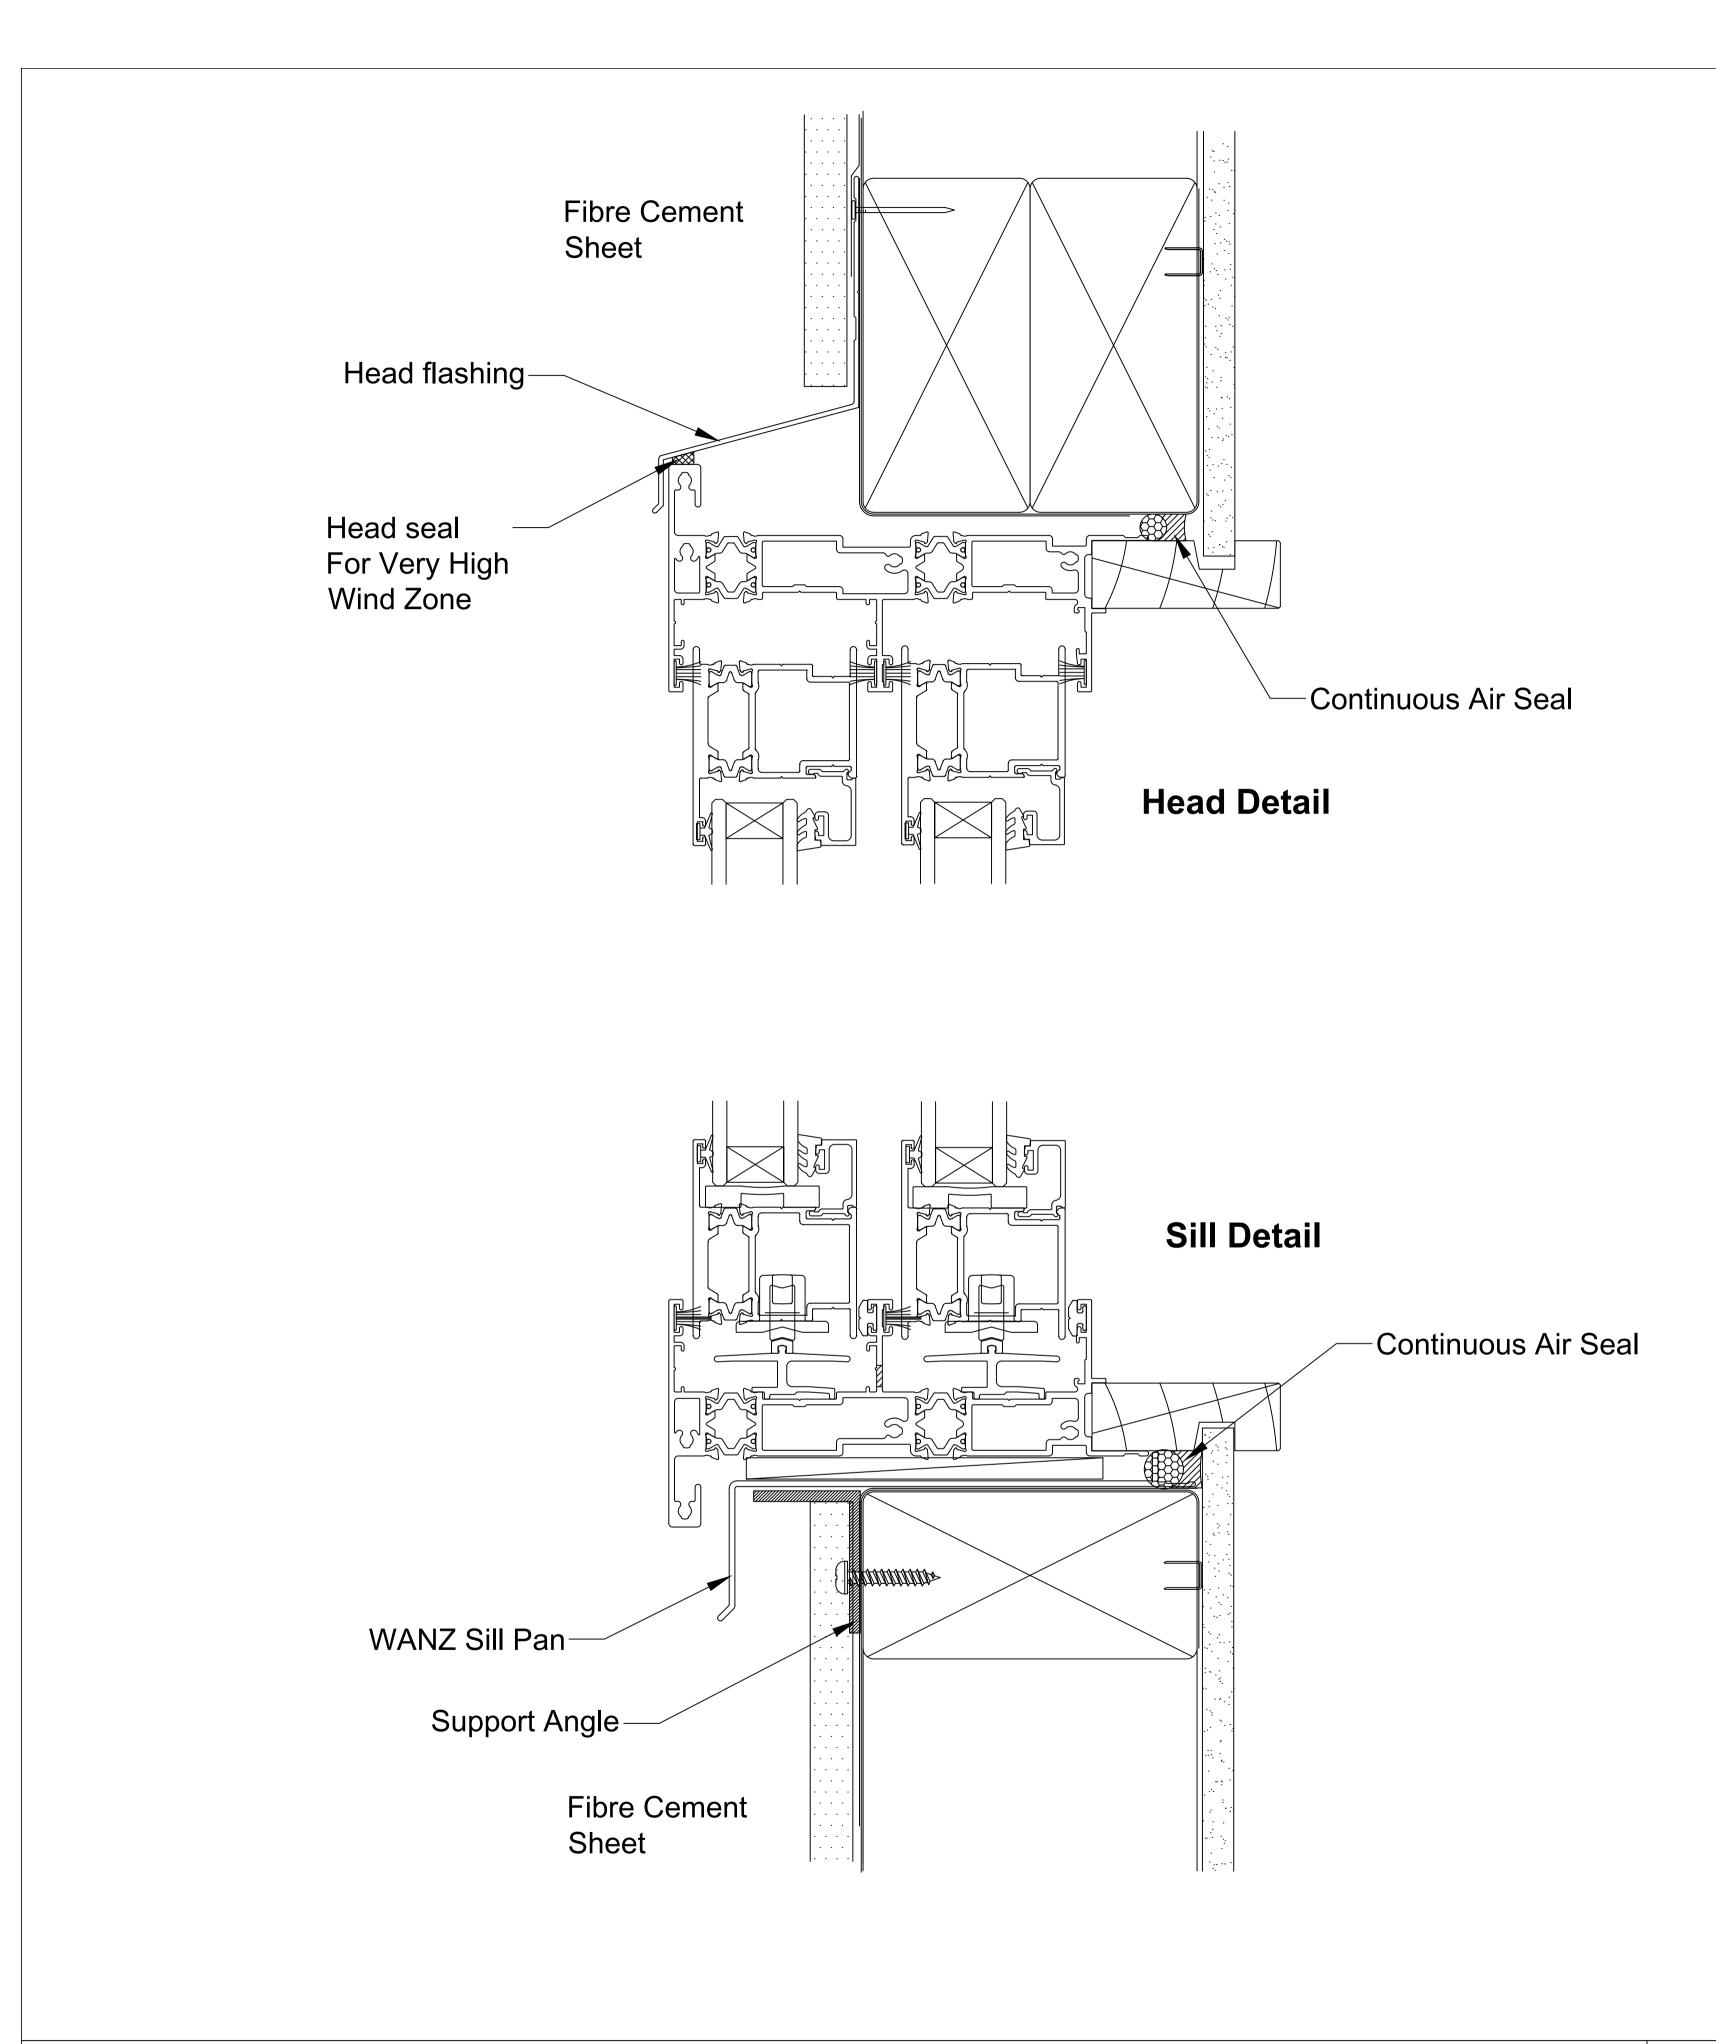

|       | OMEGA WINDOWS AND DOORS | FIBR |
|-------|-------------------------|------|
|       | AWNING WINDOW           |      |
| 4.pdf | 400 SERIES THERMAL      |      |

The WANZ Guide to Window Installation as described in E2/AS1 Amendment 5 (see link below) http://www.wanz.org.nz/download/WANZ%20Guide%20to%20E2%20AS1%20Amd%206%20V1.3%20Dec%202014.pdf