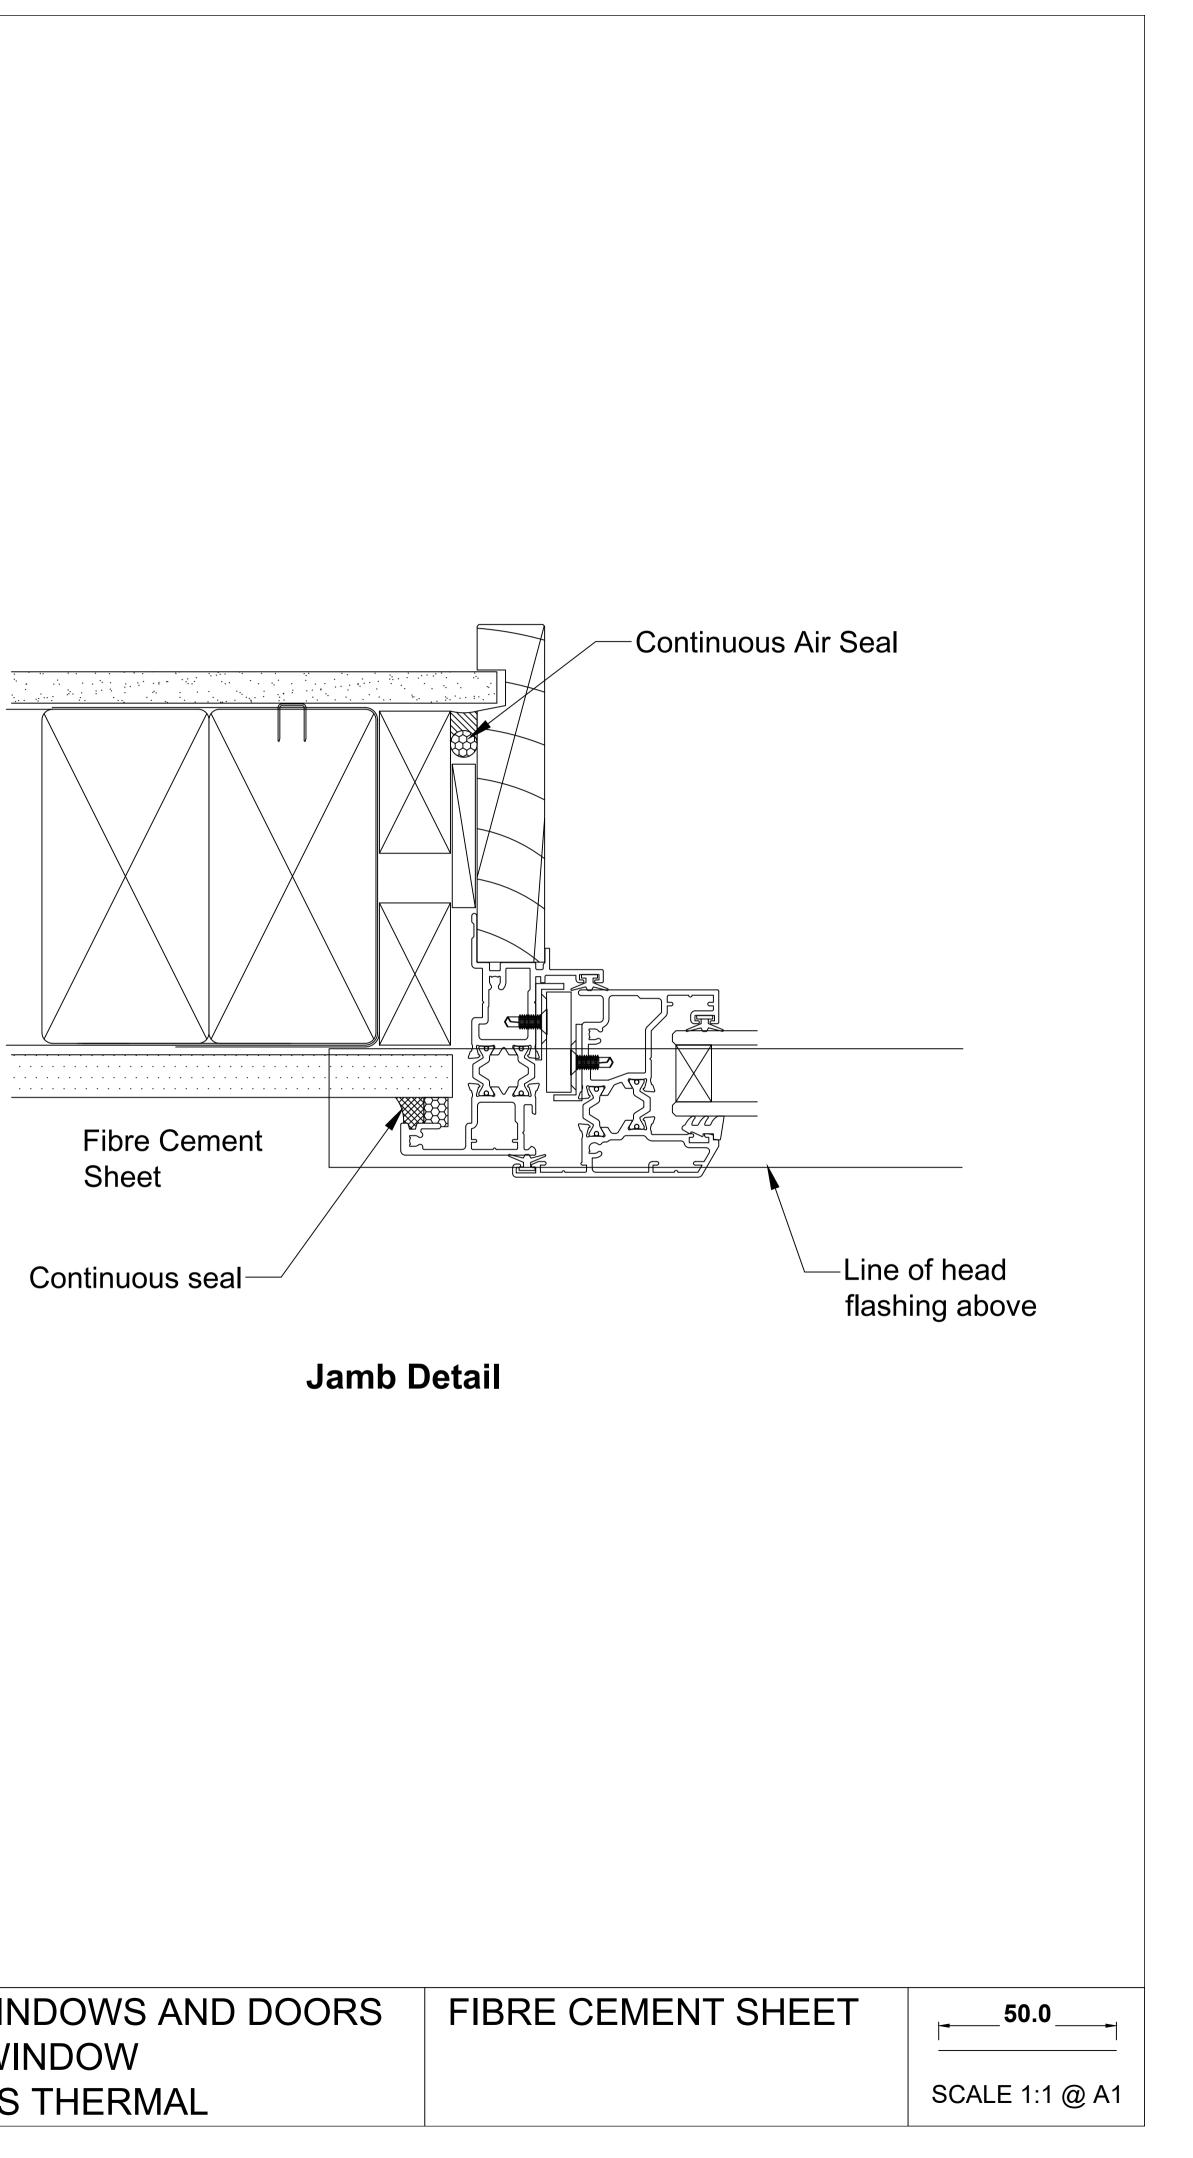

|       | OMEGA WINDOWS AND DOORS | FIBR |
|-------|-------------------------|------|
|       | AWNING WINDOW           |      |
| 4.pdf | 400 SERIES THERMAL      |      |

The WANZ Guide to Window Installation as described in E2/AS1 Amendment 5 (see link below) http://www.wanz.org.nz/download/WANZ%20Guide%20to%20E2%20AS1%20Amd%206%20V1.3%20Dec%202014.pdf