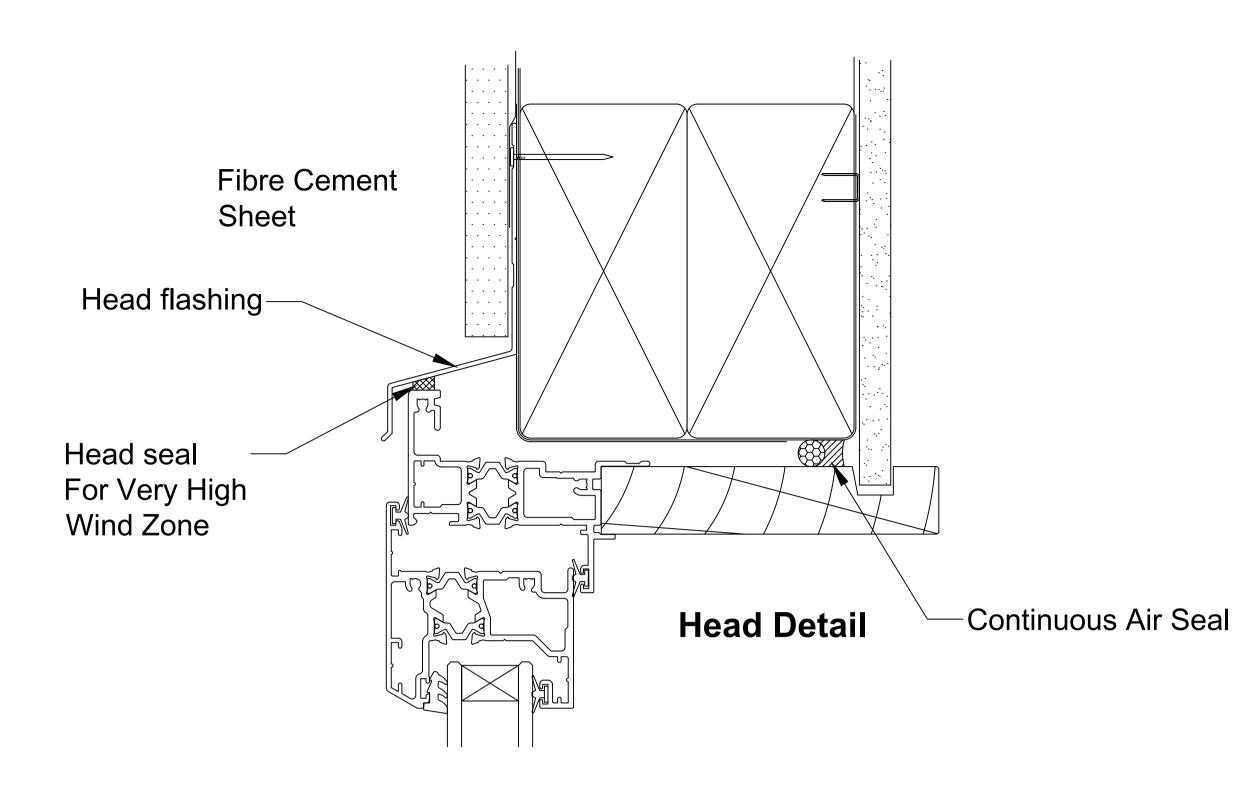

OMEGA WINDOWS AND DOORS **BIFOLD DOOR** 400 SERIES THERMAL

This document is intended as a guide only and is to be used in conjunction with The WANZ Guide to Window Installation as described in E2/AS1 Amendment 5 (see link below) http://www.wanz.org.nz/download/WANZ%20Guide%20to%20E2%20AS1%20Amd%206%20V1.3%20Dec%202014.pdf