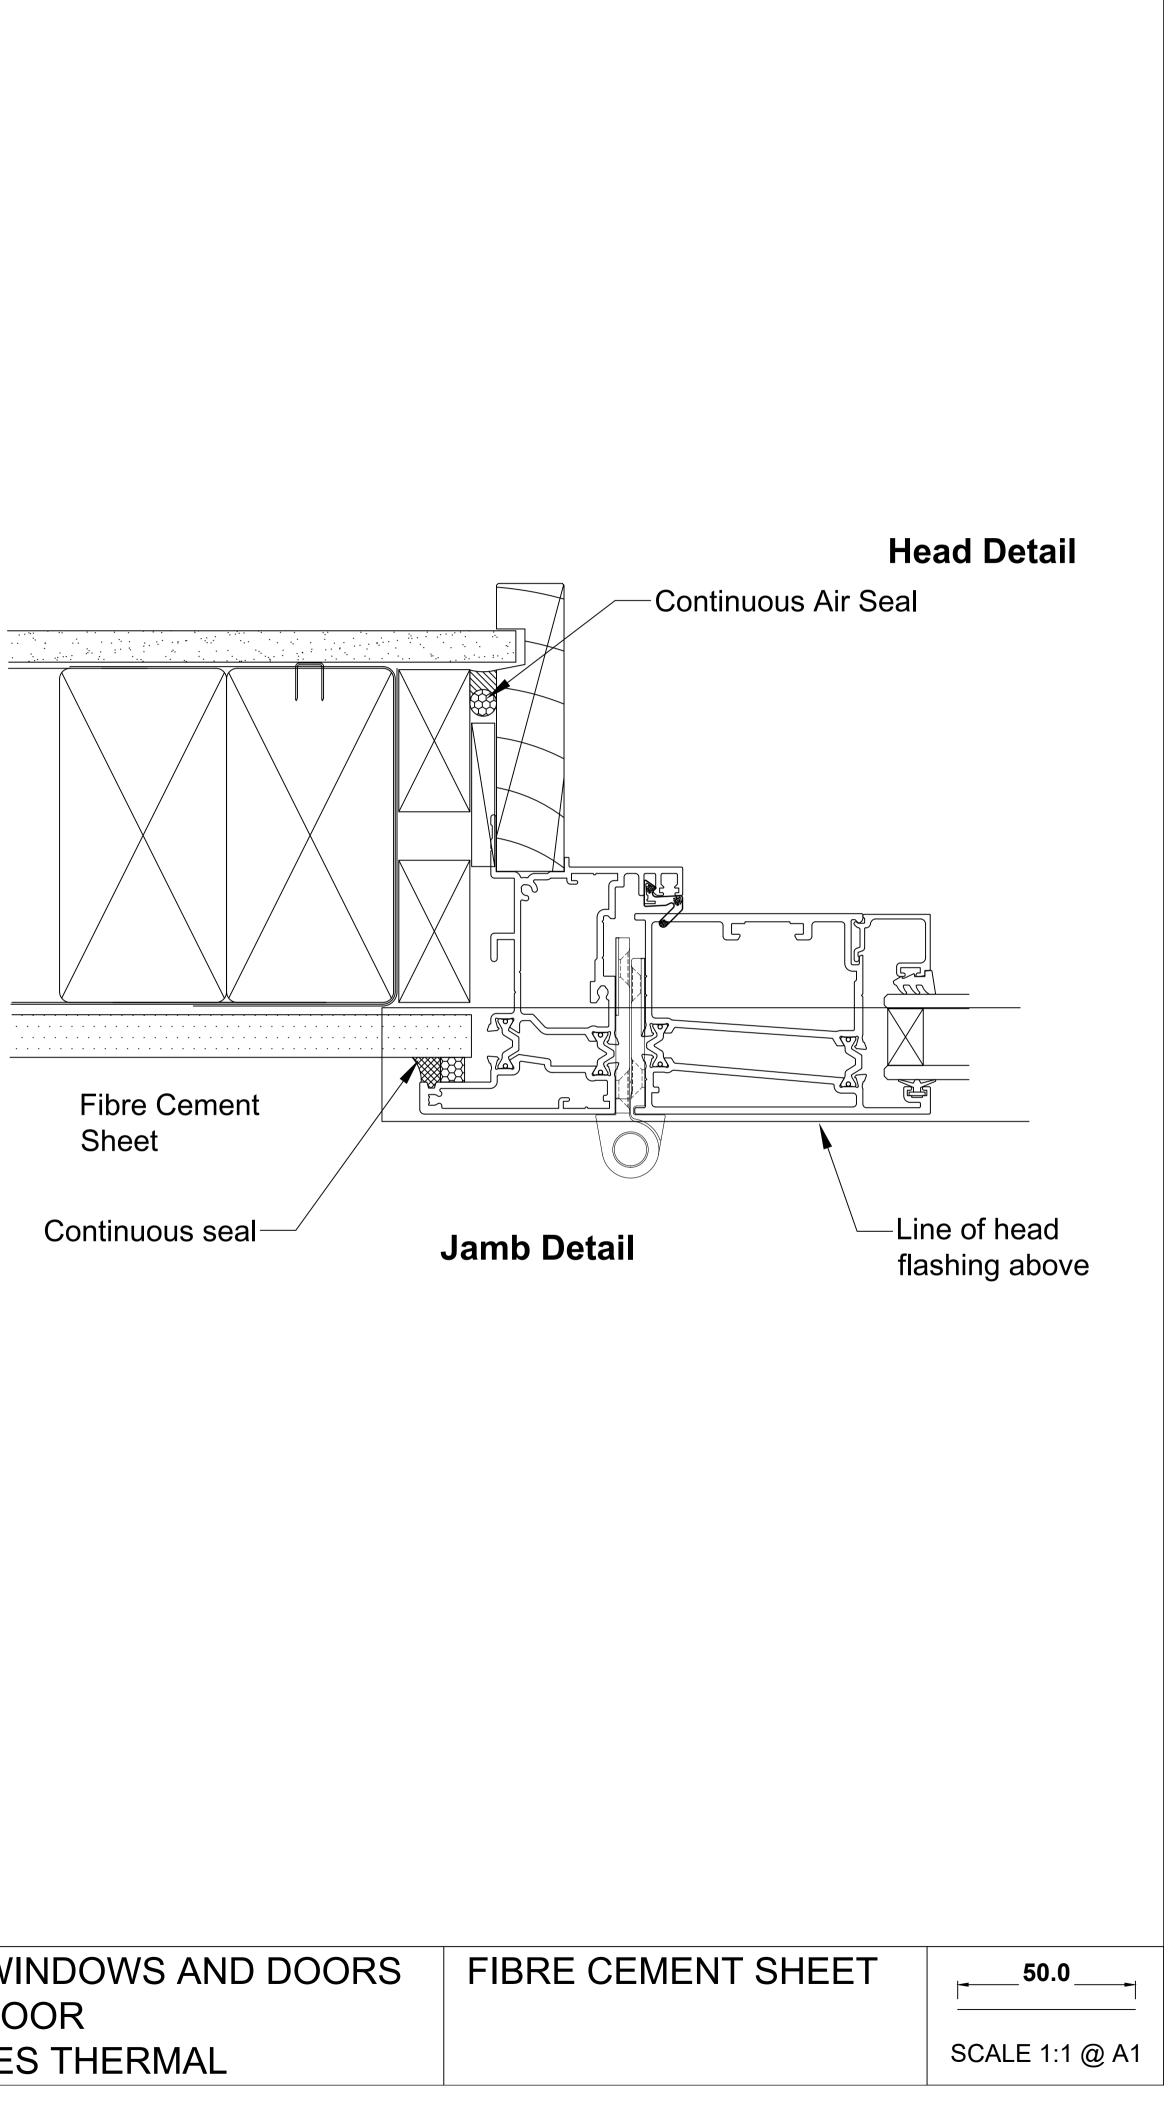

OMEGA WINDOWS AND DOORS **BIFOLD DOOR** 400 SERIES THERMAL

This document is intended as a guide only and is to be used in conjunction with The WANZ Guide to Window Installation as described in E2/AS1 Amendment 5 (see link below) http://www.wanz.org.nz/download/WANZ%20Guide%20to%20E2%20AS1%20Amd%206%20V1.3%20Dec%202014.pdf