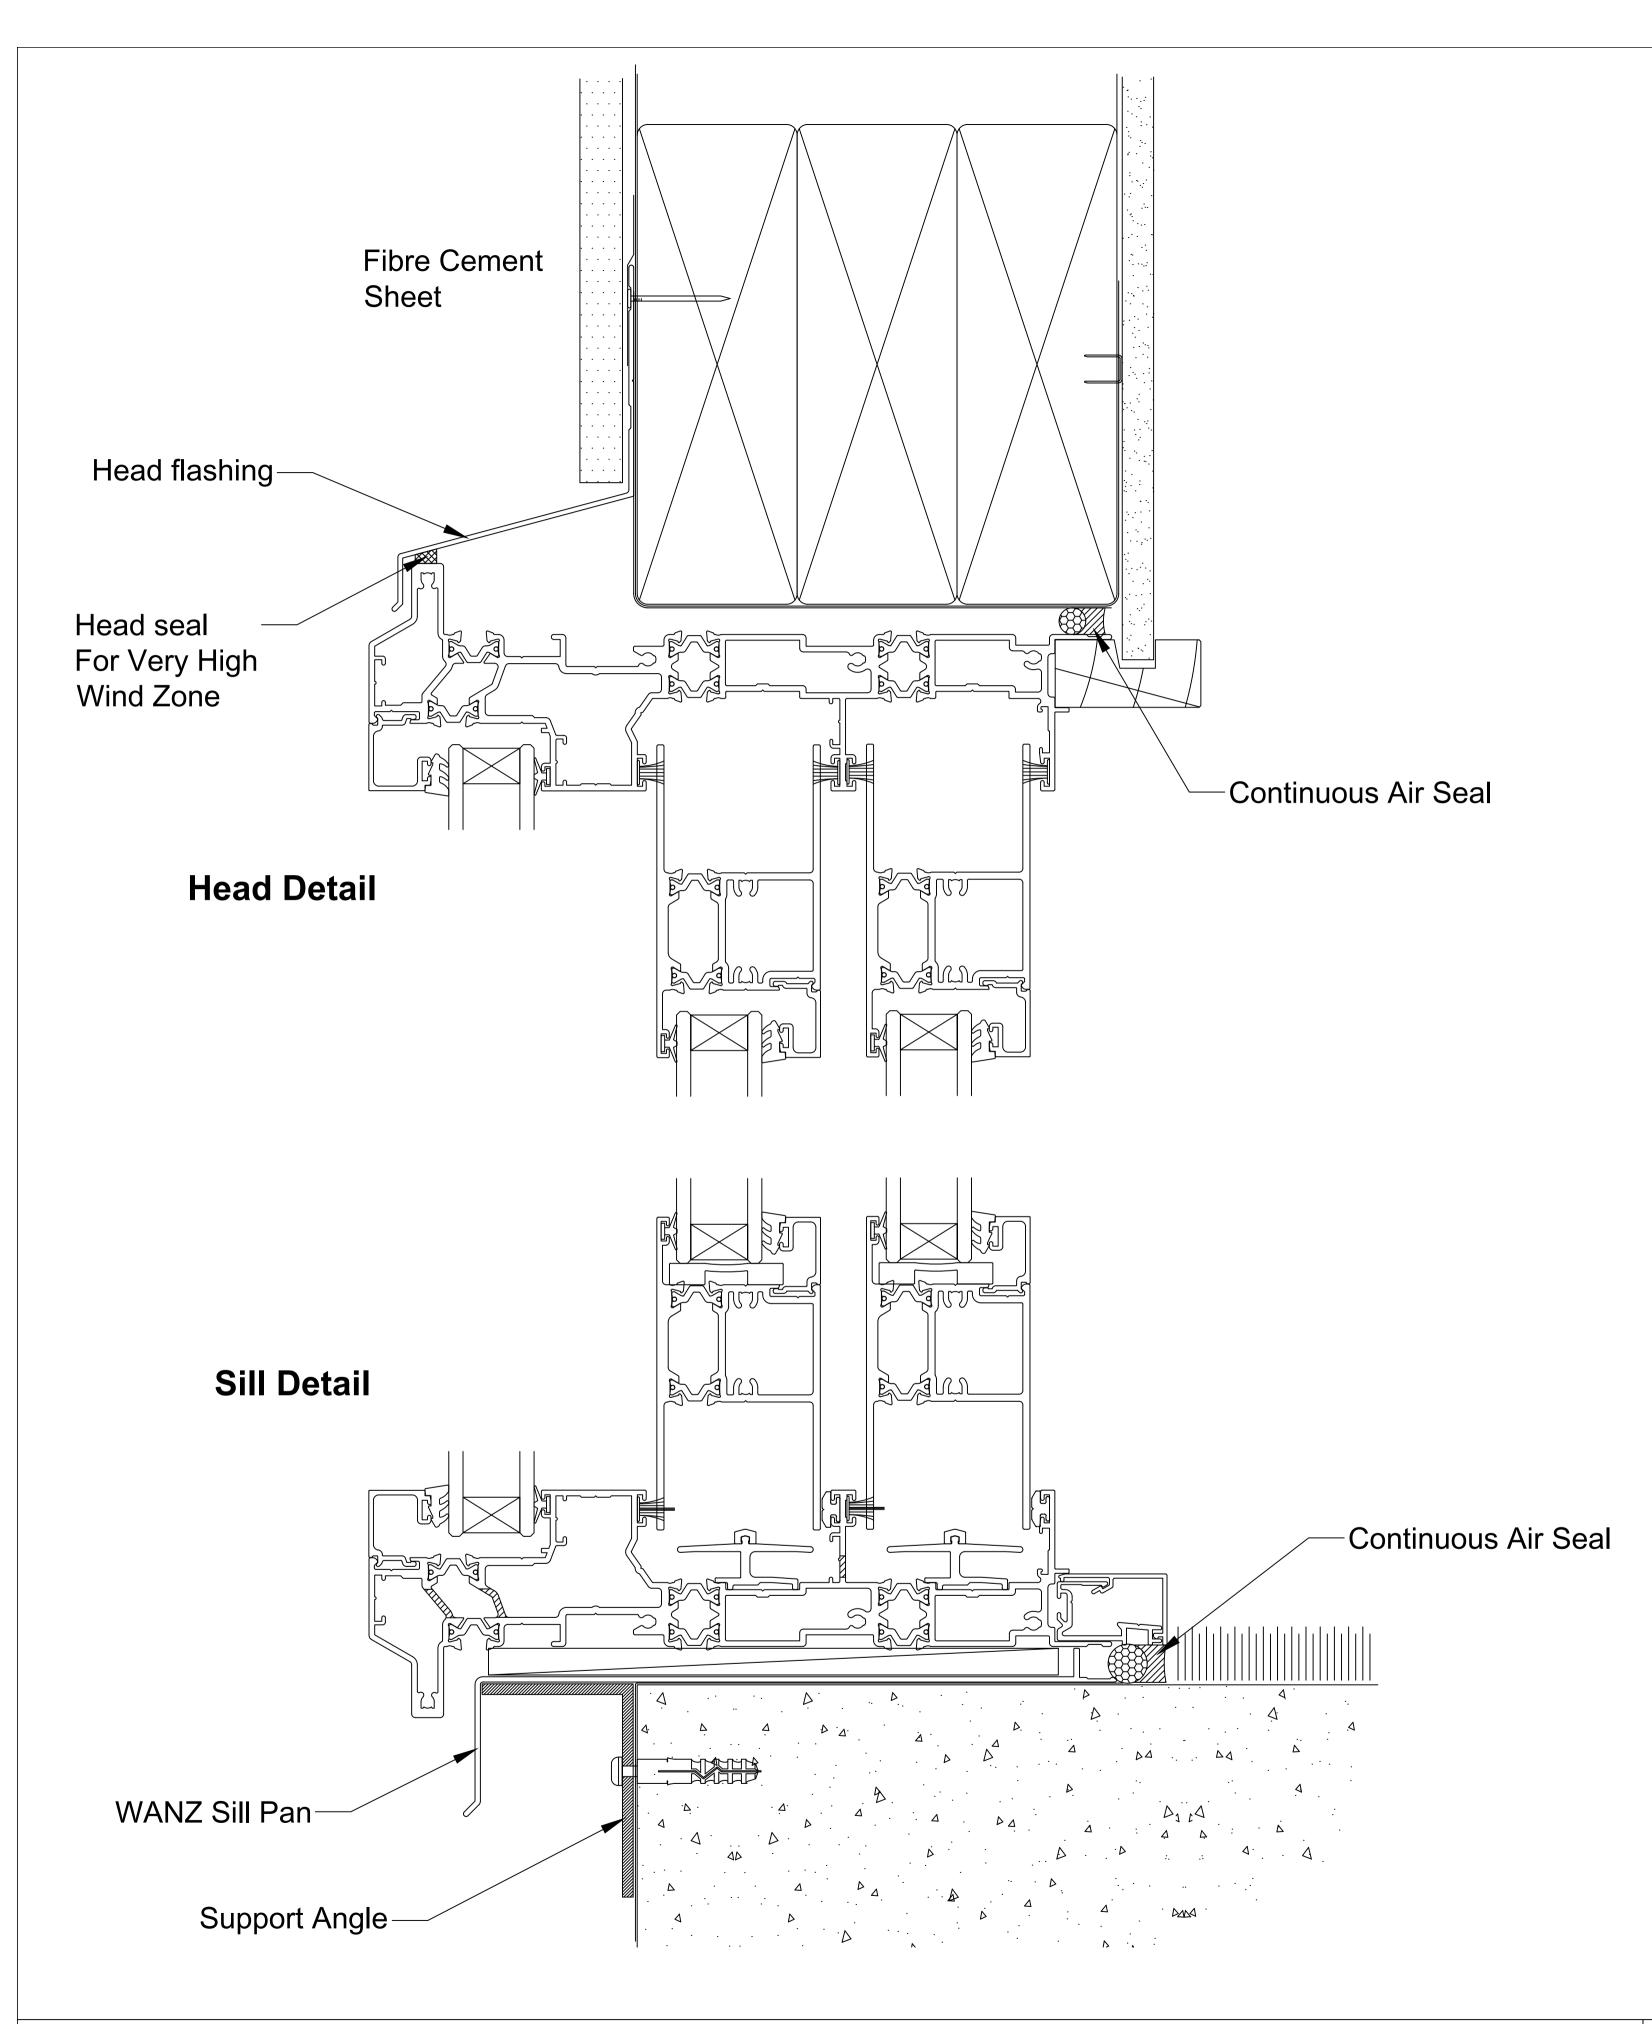

OMEGA WINDOWS AND DOORS **BIFOLD DOOR** 400 SERIES THERMAL

This document is intended as a guide only and is to be used in conjunction with The WANZ Guide to Window Installation as described in E2/AS1 Amendment 5 (see link below) http://www.wanz.org.nz/download/WANZ%20Guide%20to%20E2%20AS1%20Amd%206%20V1.3%20Dec%202014.pdf