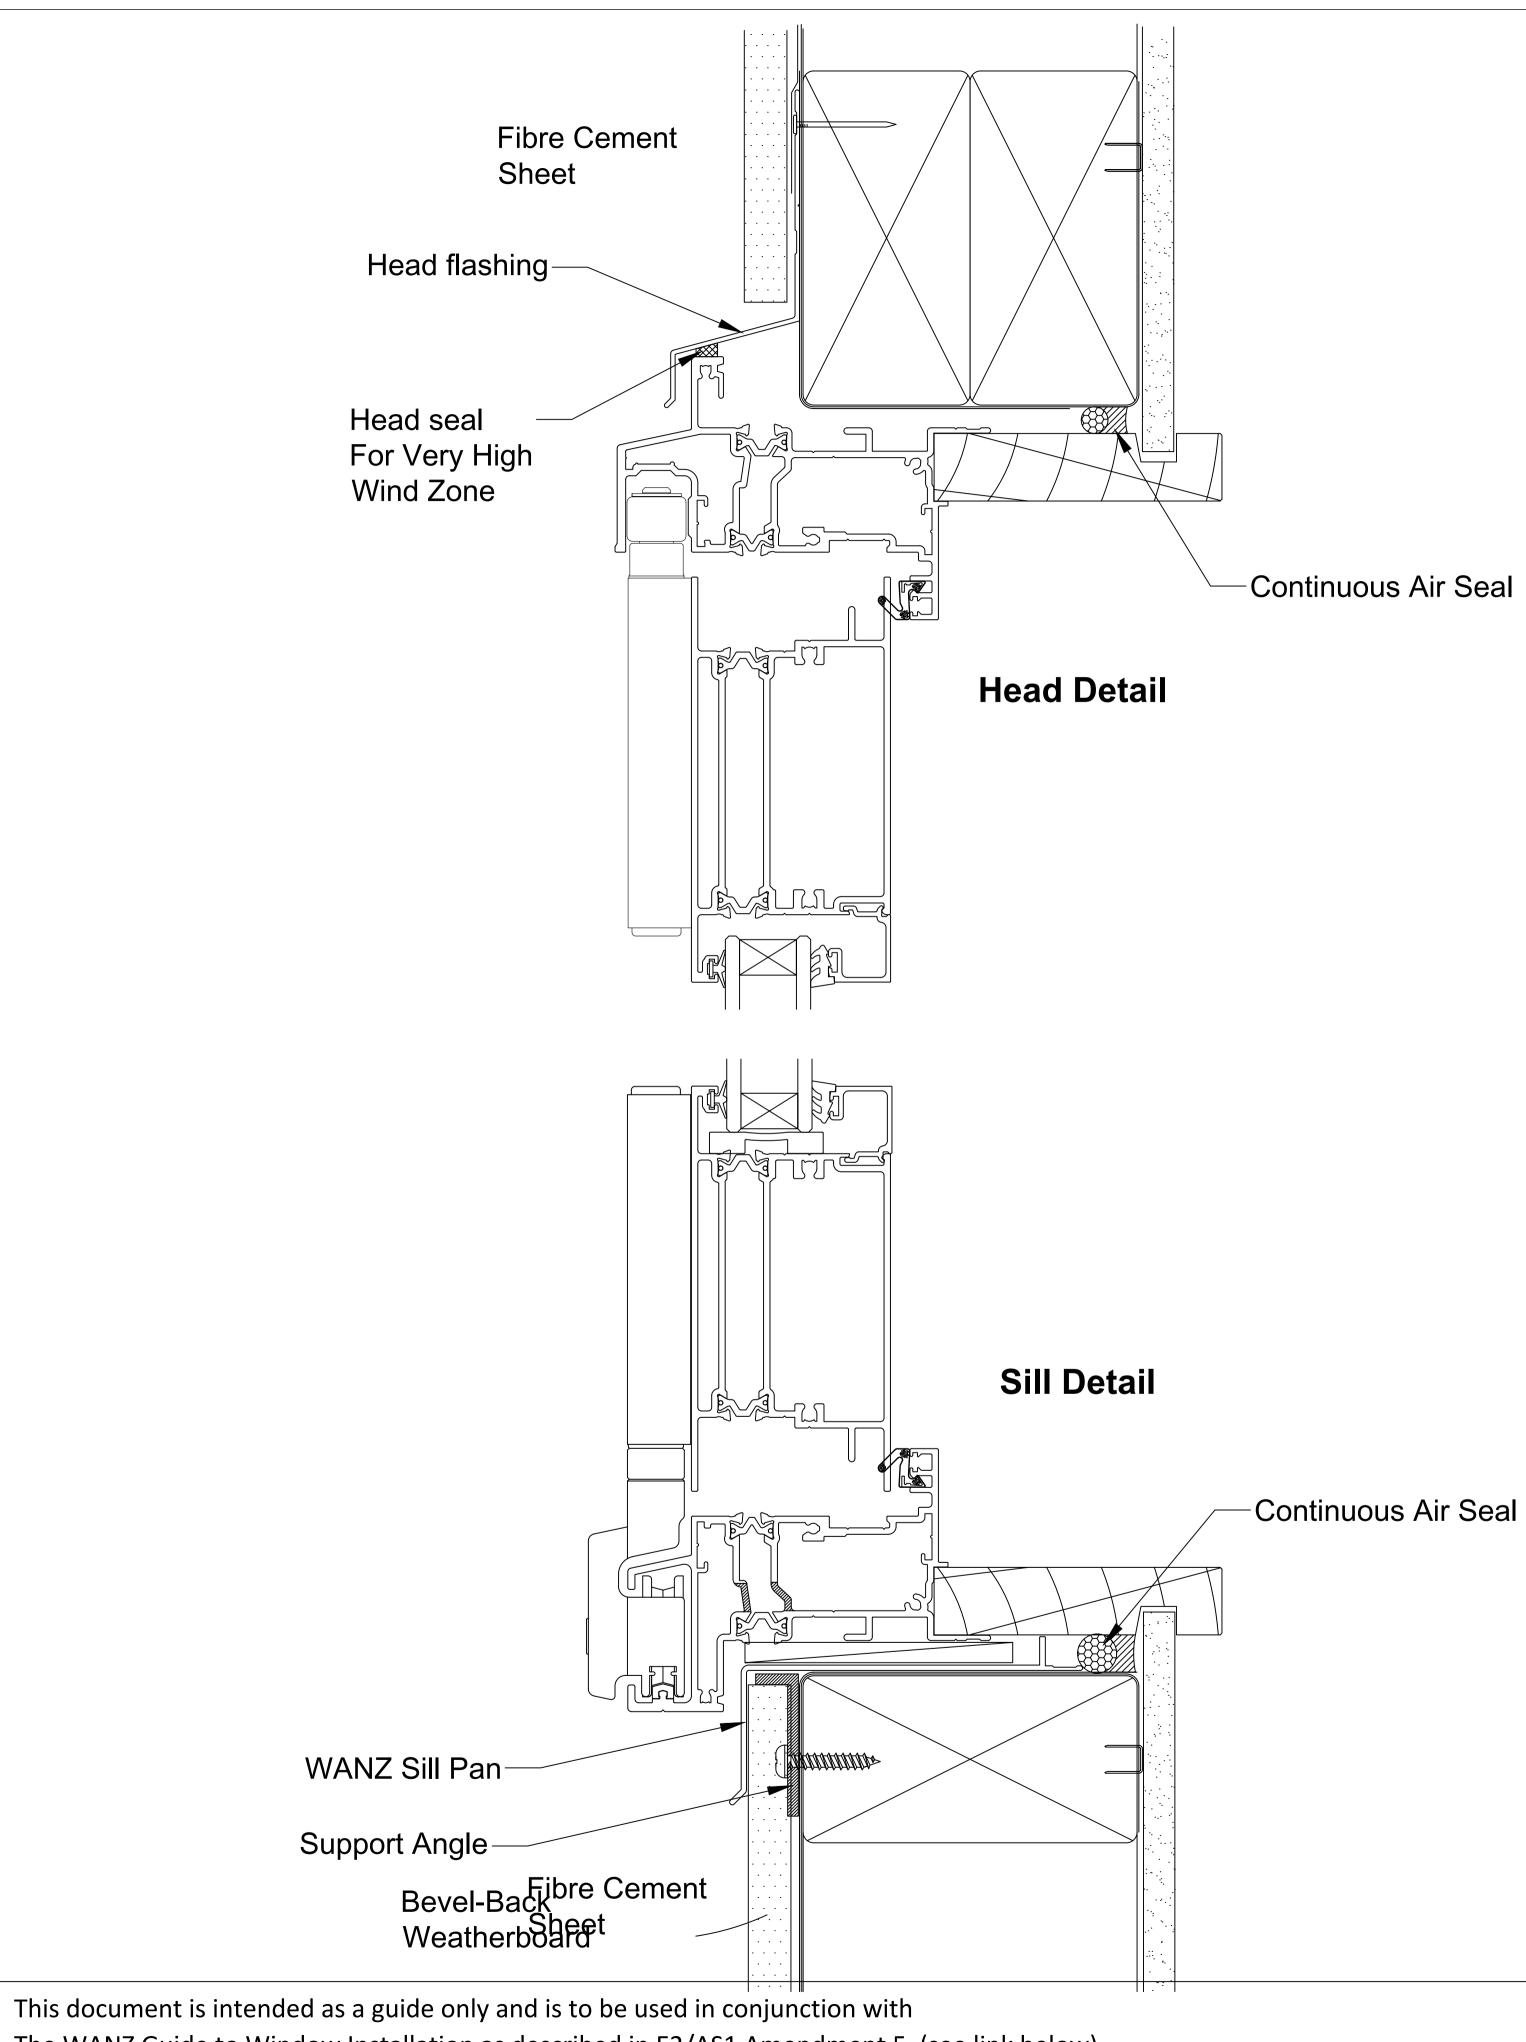

|                | OMEGA WINDOWS AND DOORS | FIBRE |
|----------------|-------------------------|-------|
|                | DOUBLE HUNG WINDOW      |       |
| Dec%202014.pdf | 400 SERIES THERMAL      |       |