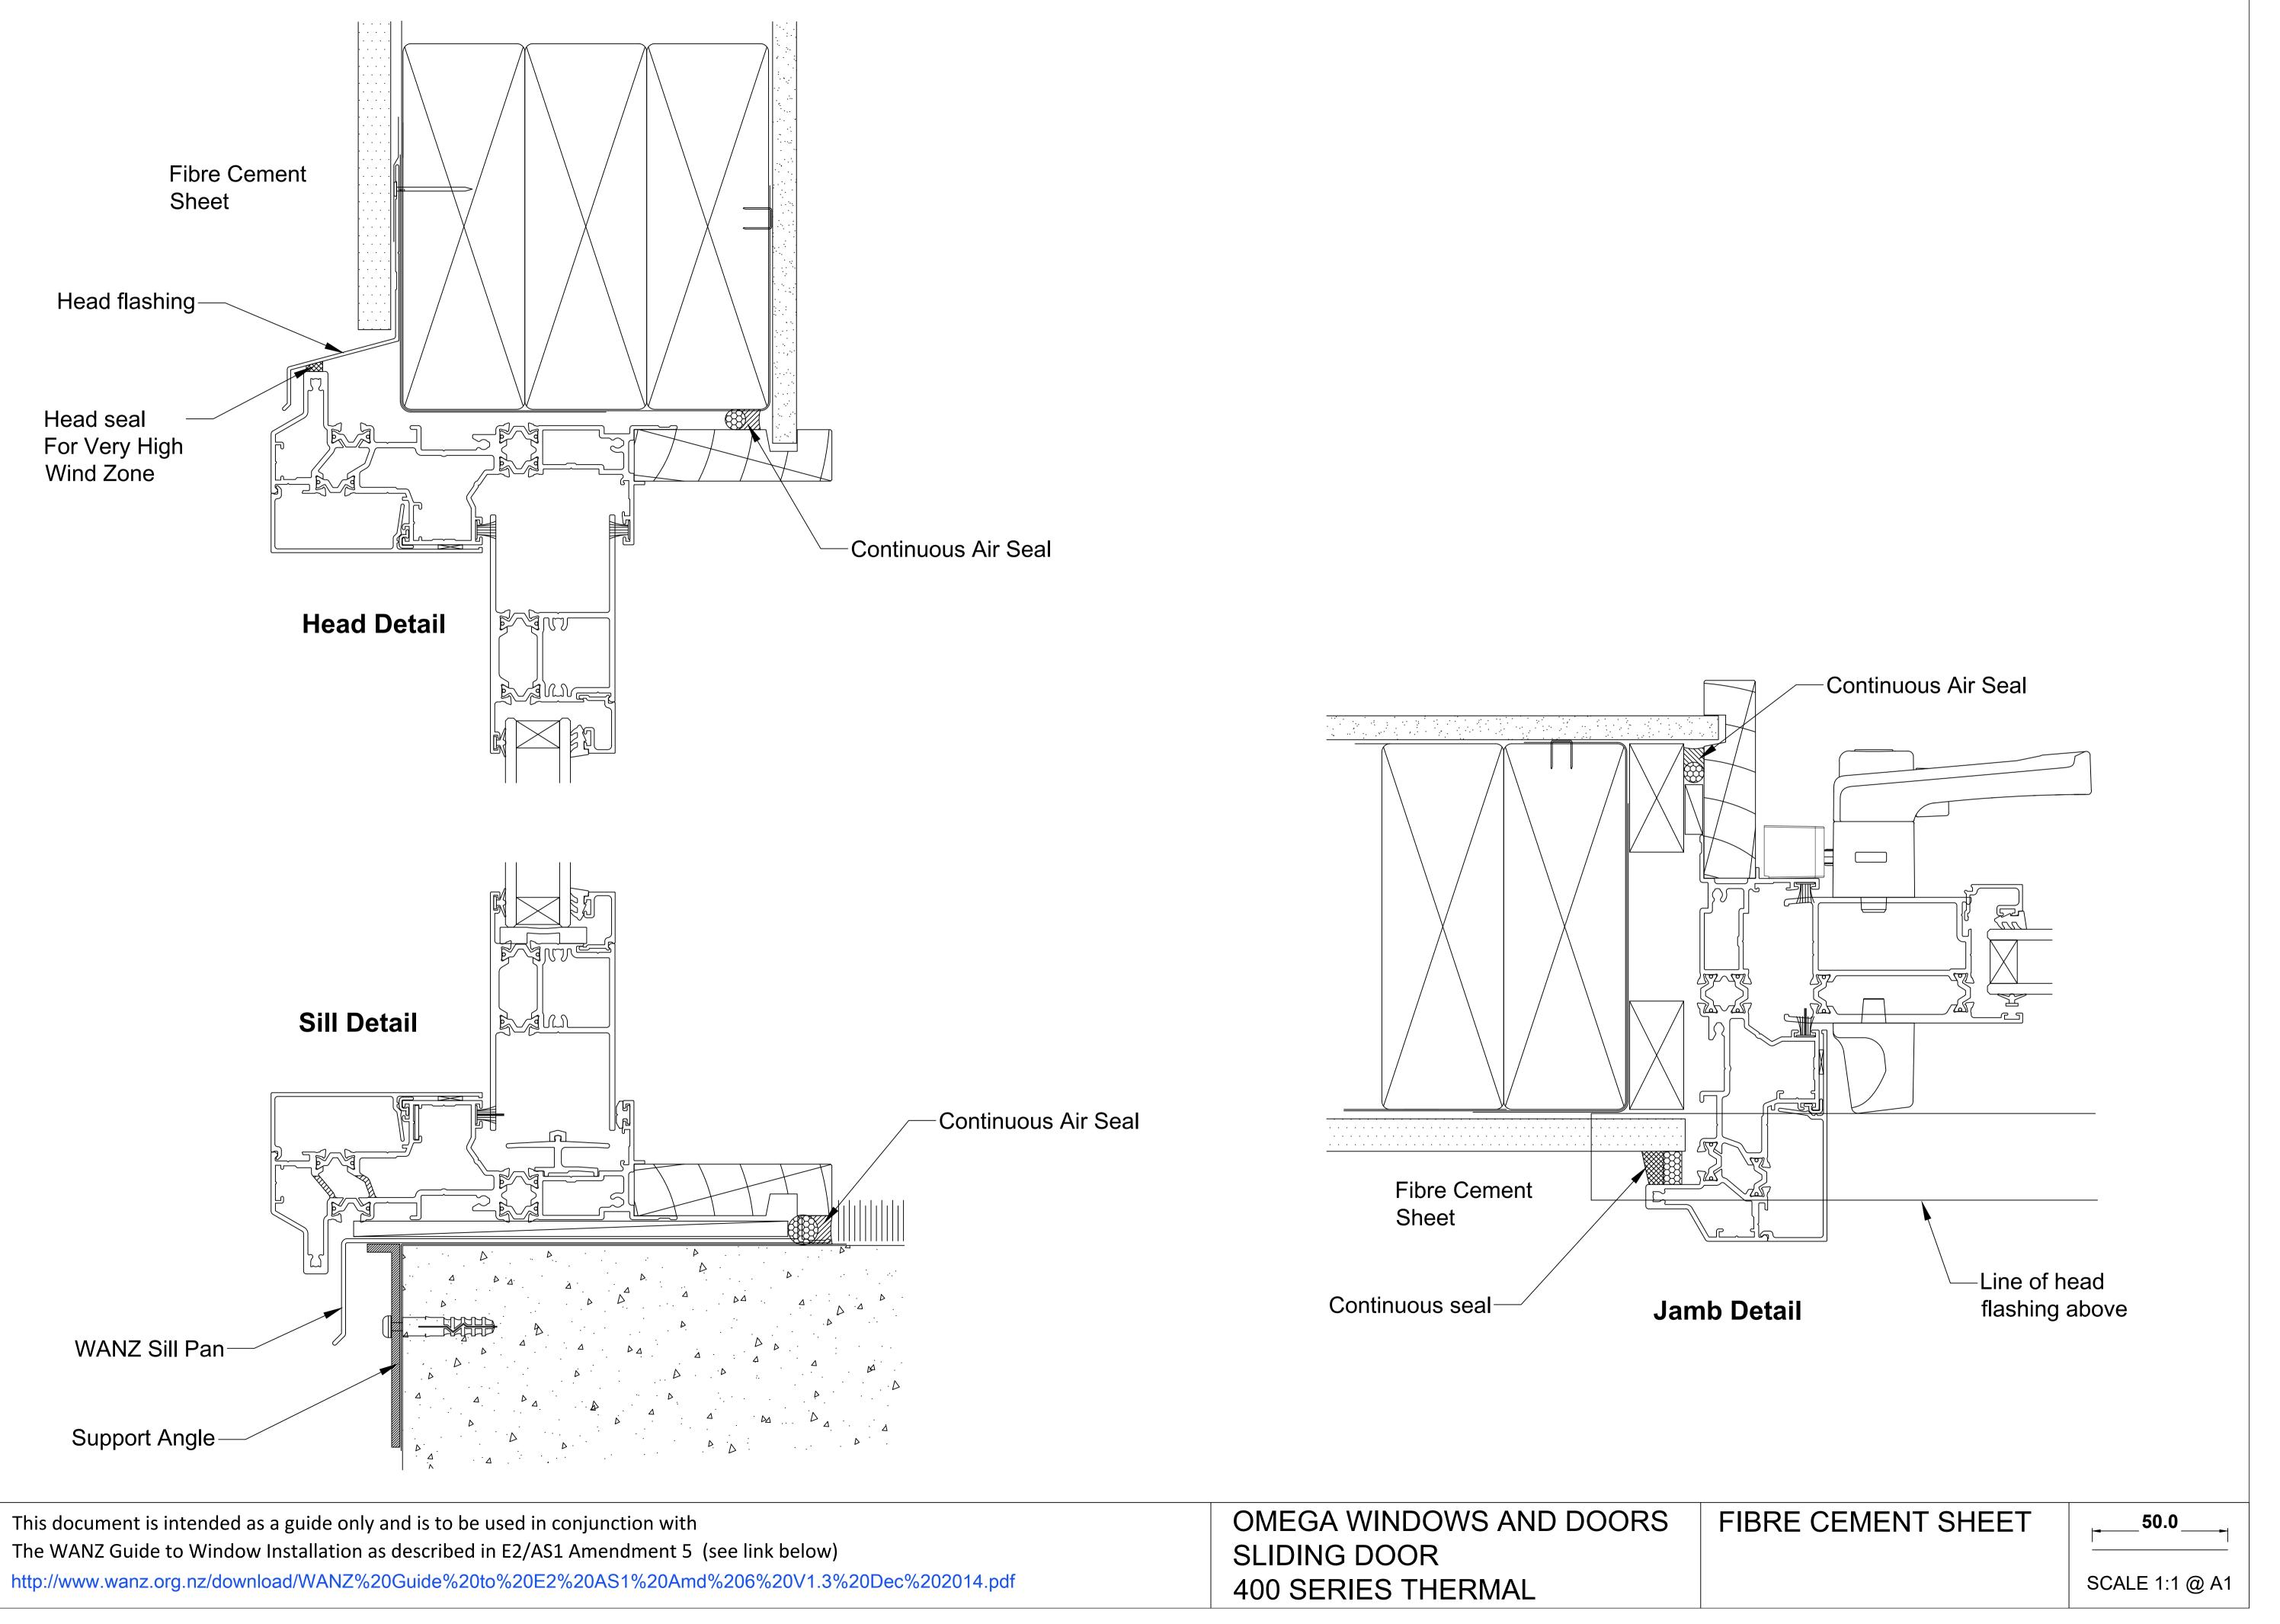

| OMEGA WINDOWS AND DOORS | FIBR |
|-------------------------|------|
| HINGE DOOR OPEN OUT     |      |
| 400 SERIES THERMAL      |      |

| Dec%202014.pdf | OMEGA WINDOWS AND DOORS<br>SLIDING DOOR<br>400 SERIES THERMAL | FIBR |
|----------------|---------------------------------------------------------------|------|
|----------------|---------------------------------------------------------------|------|