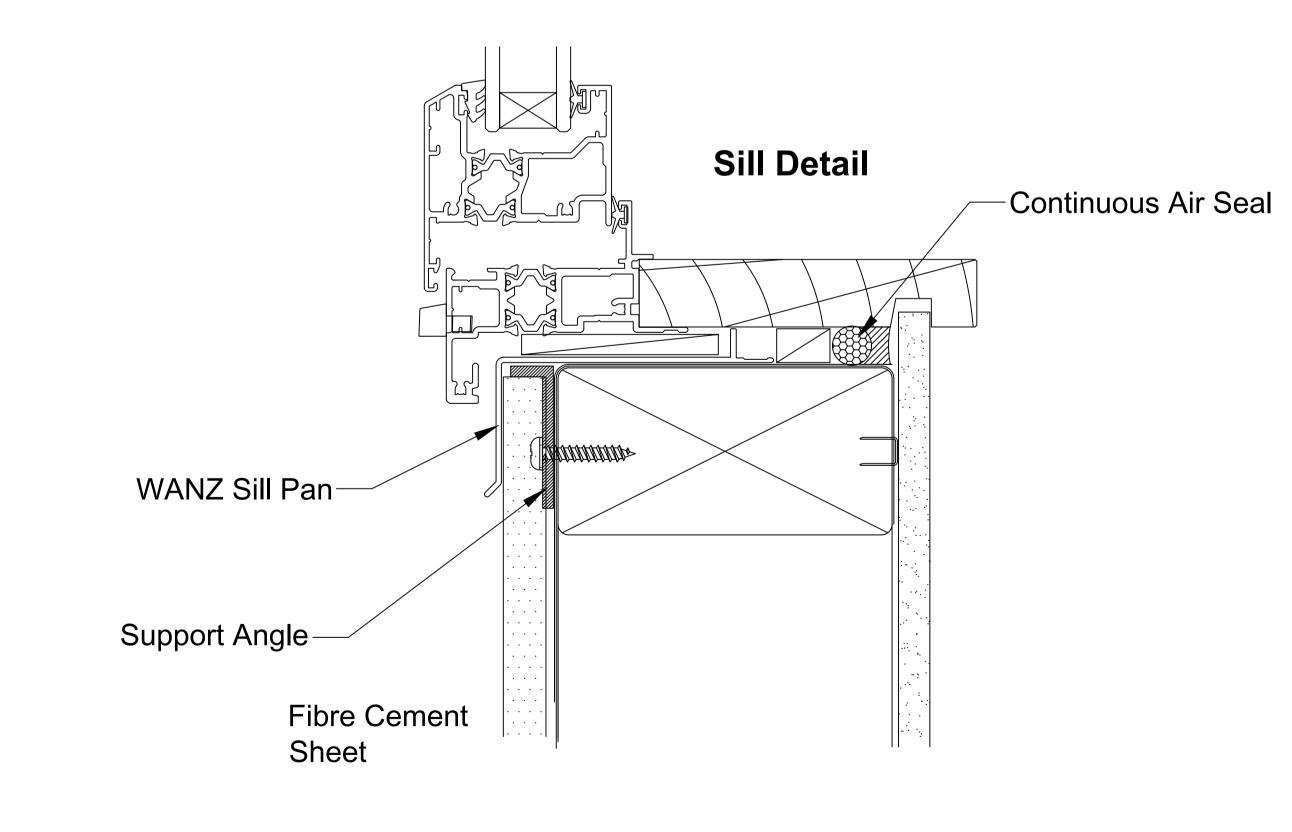

|        | OMEGA WINDOWS AND DOORS | FIBRE |
|--------|-------------------------|-------|
|        | STACKING DOOR           |       |
| 14.pdf | 400 SERIES THERMAL      |       |

This document is intended as a guide only and is to be used in conjunction with The WANZ Guide to Window Installation as described in E2/AS1 Amendment 5 (see link below) http://www.wanz.org.nz/download/WANZ%20Guide%20to%20E2%20AS1%20Amd%206%20V1.3%20D