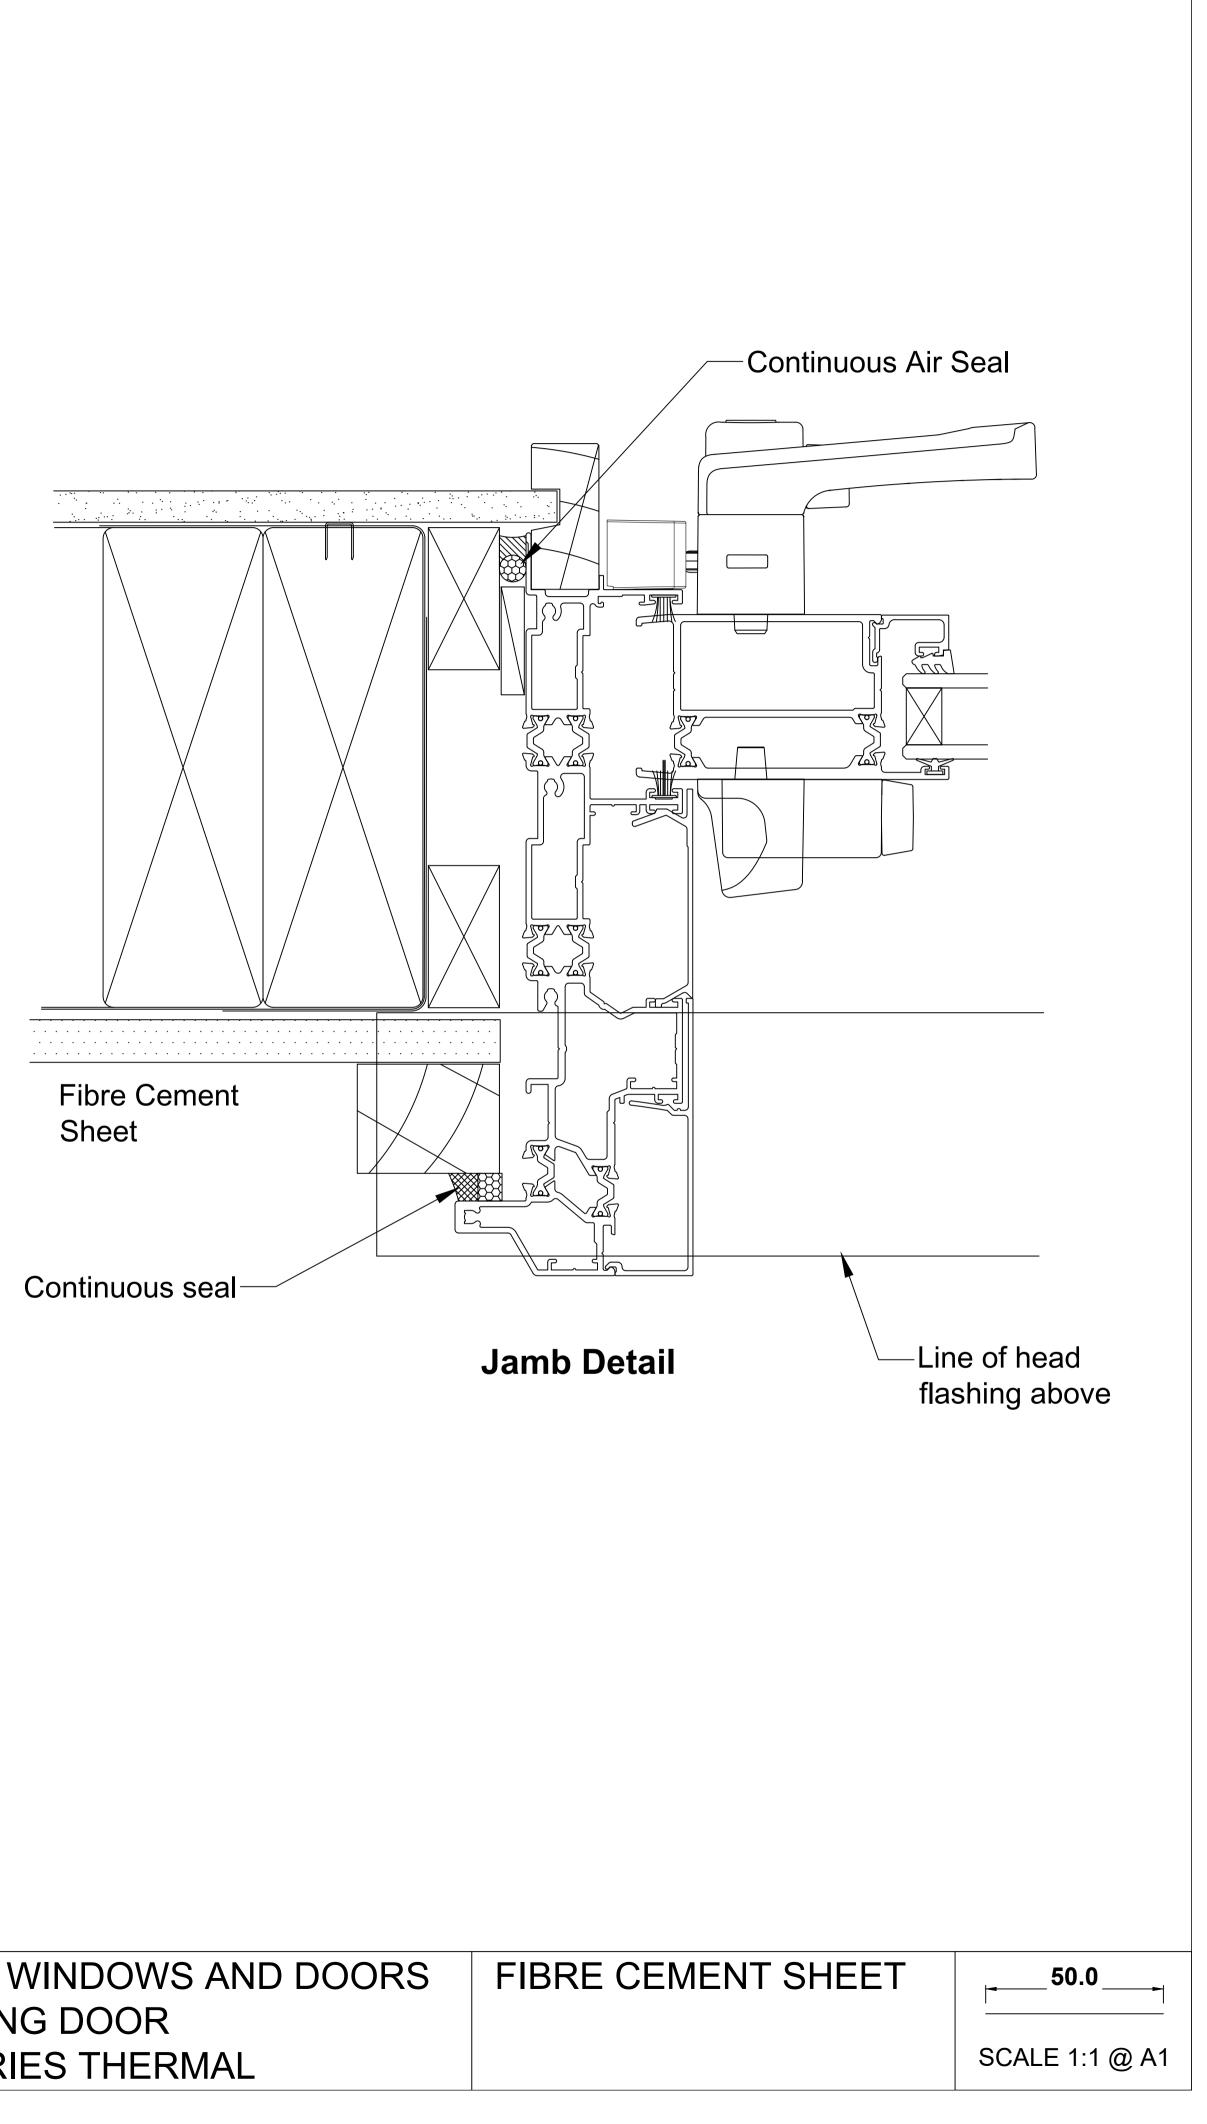

| OMEGA WINDOWS AND DOORS | FIBR |
|-------------------------|------|
| HINGE DOOR OPEN OUT     |      |
| 400 SERIES THERMAL      |      |

| Dec%202014.pdf | OMEGA WINDOWS AND DOORS<br>SLIDING DOOR<br>400 SERIES THERMAL | FIBR |
|----------------|---------------------------------------------------------------|------|
|----------------|---------------------------------------------------------------|------|