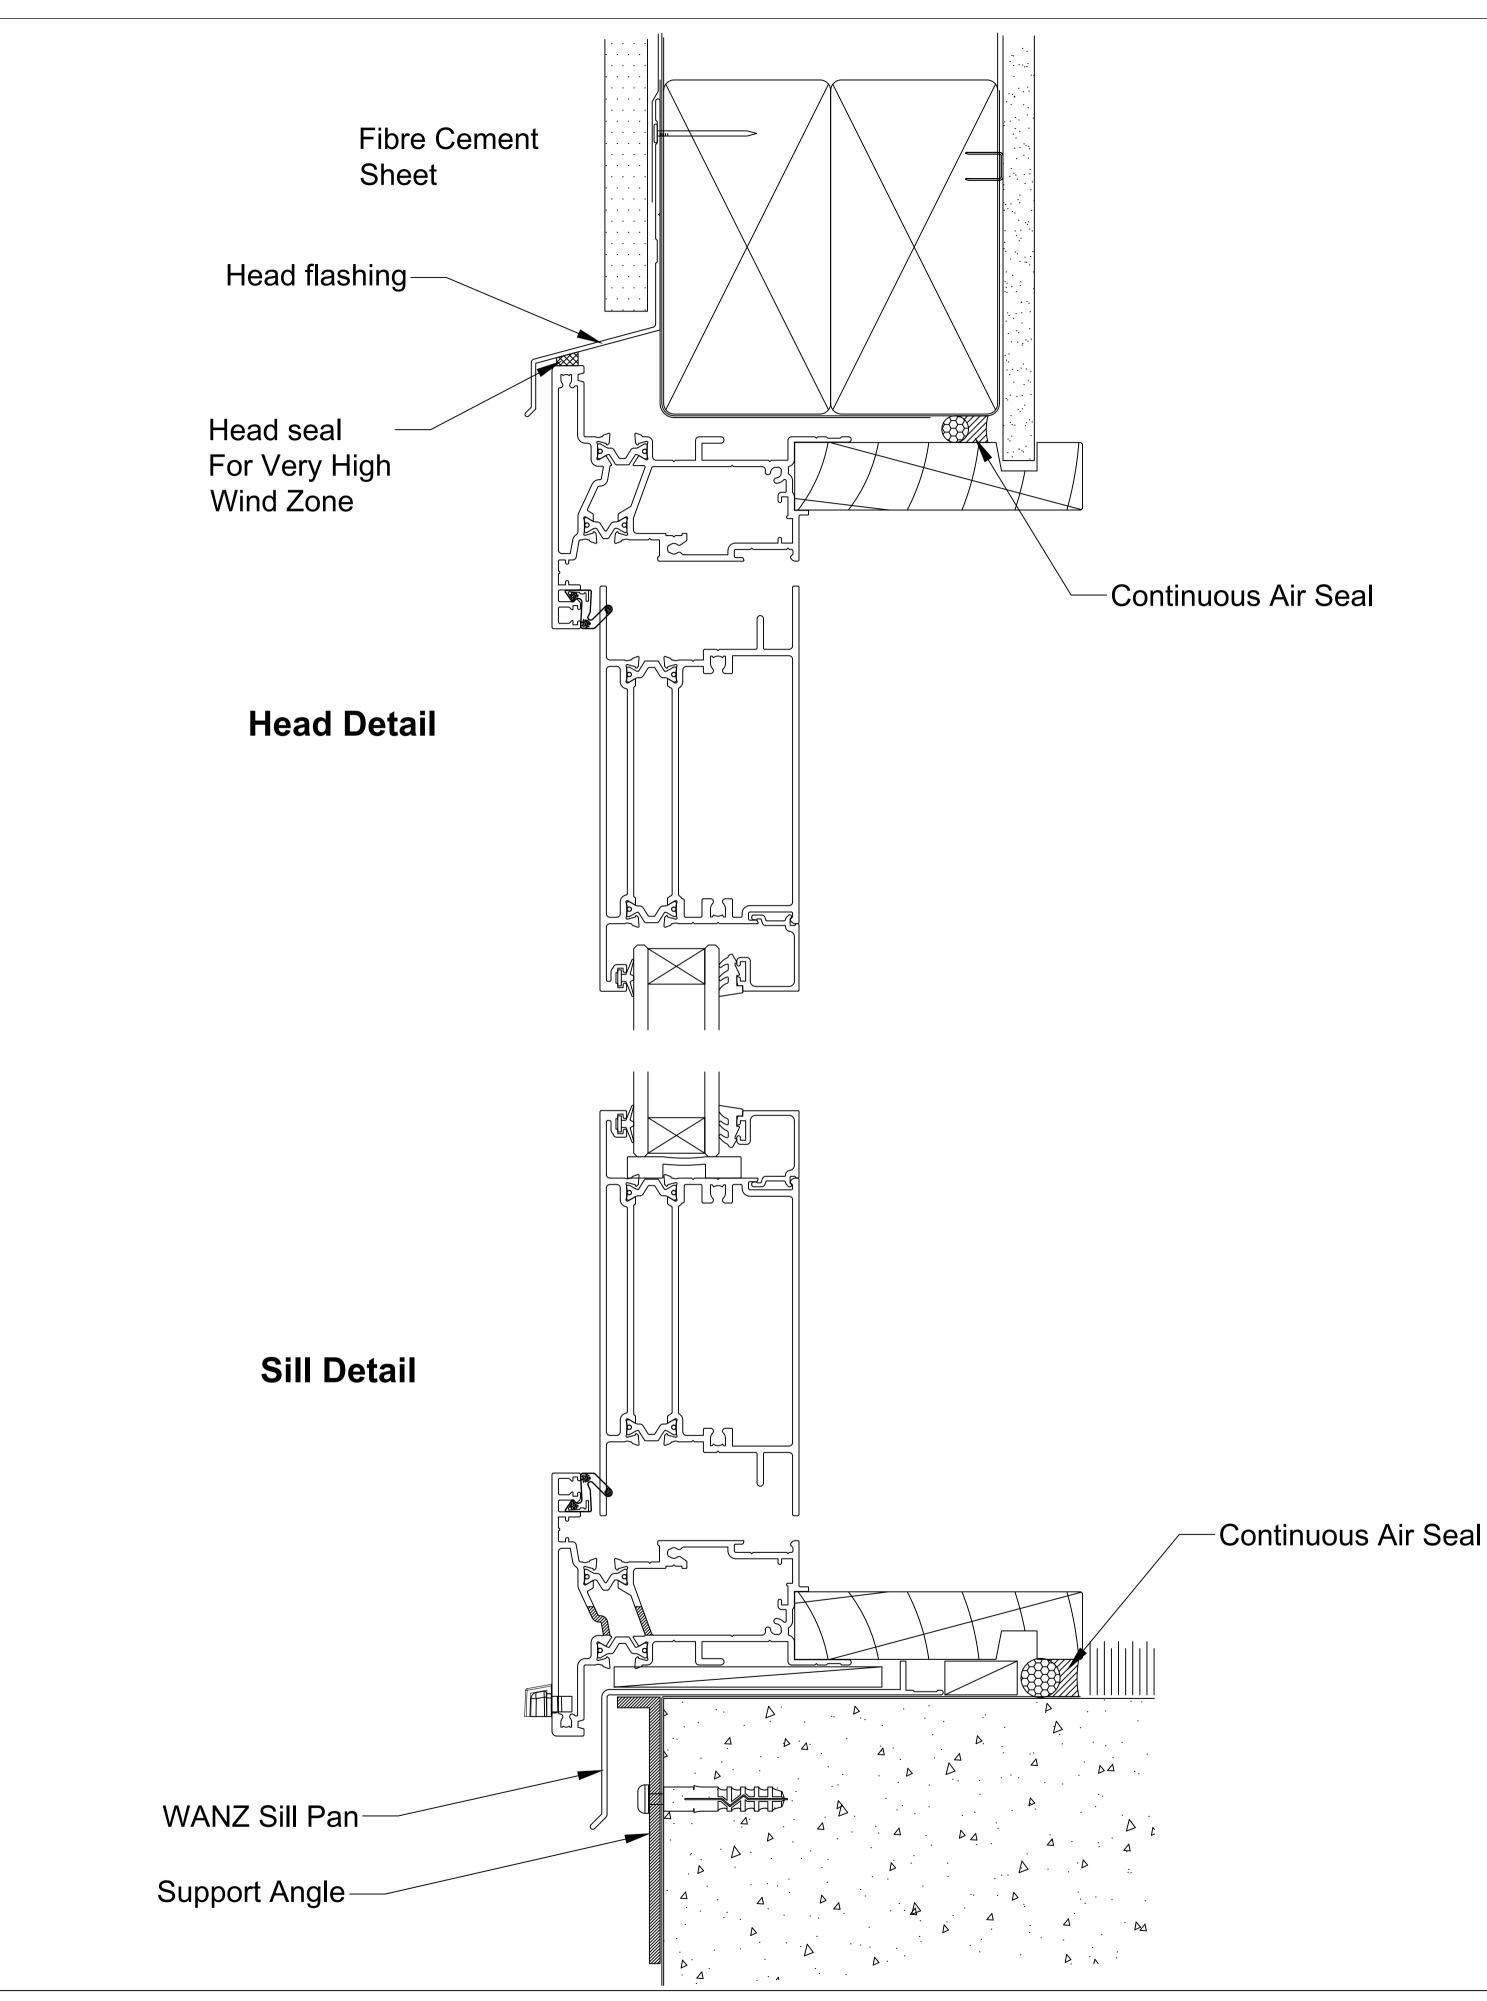

|        | OMEGA WINDOWS AND DOORS | FIBRE |
|--------|-------------------------|-------|
|        | STACKING DOOR           |       |
| 14.pdf | 400 SERIES THERMAL      |       |

This document is intended as a guide only and is to be used in conjunction with The WANZ Guide to Window Installation as described in E2/AS1 Amendment 5 (see link below) http://www.wanz.org.nz/download/WANZ%20Guide%20to%20E2%20AS1%20Amd%206%20V1.3%20D