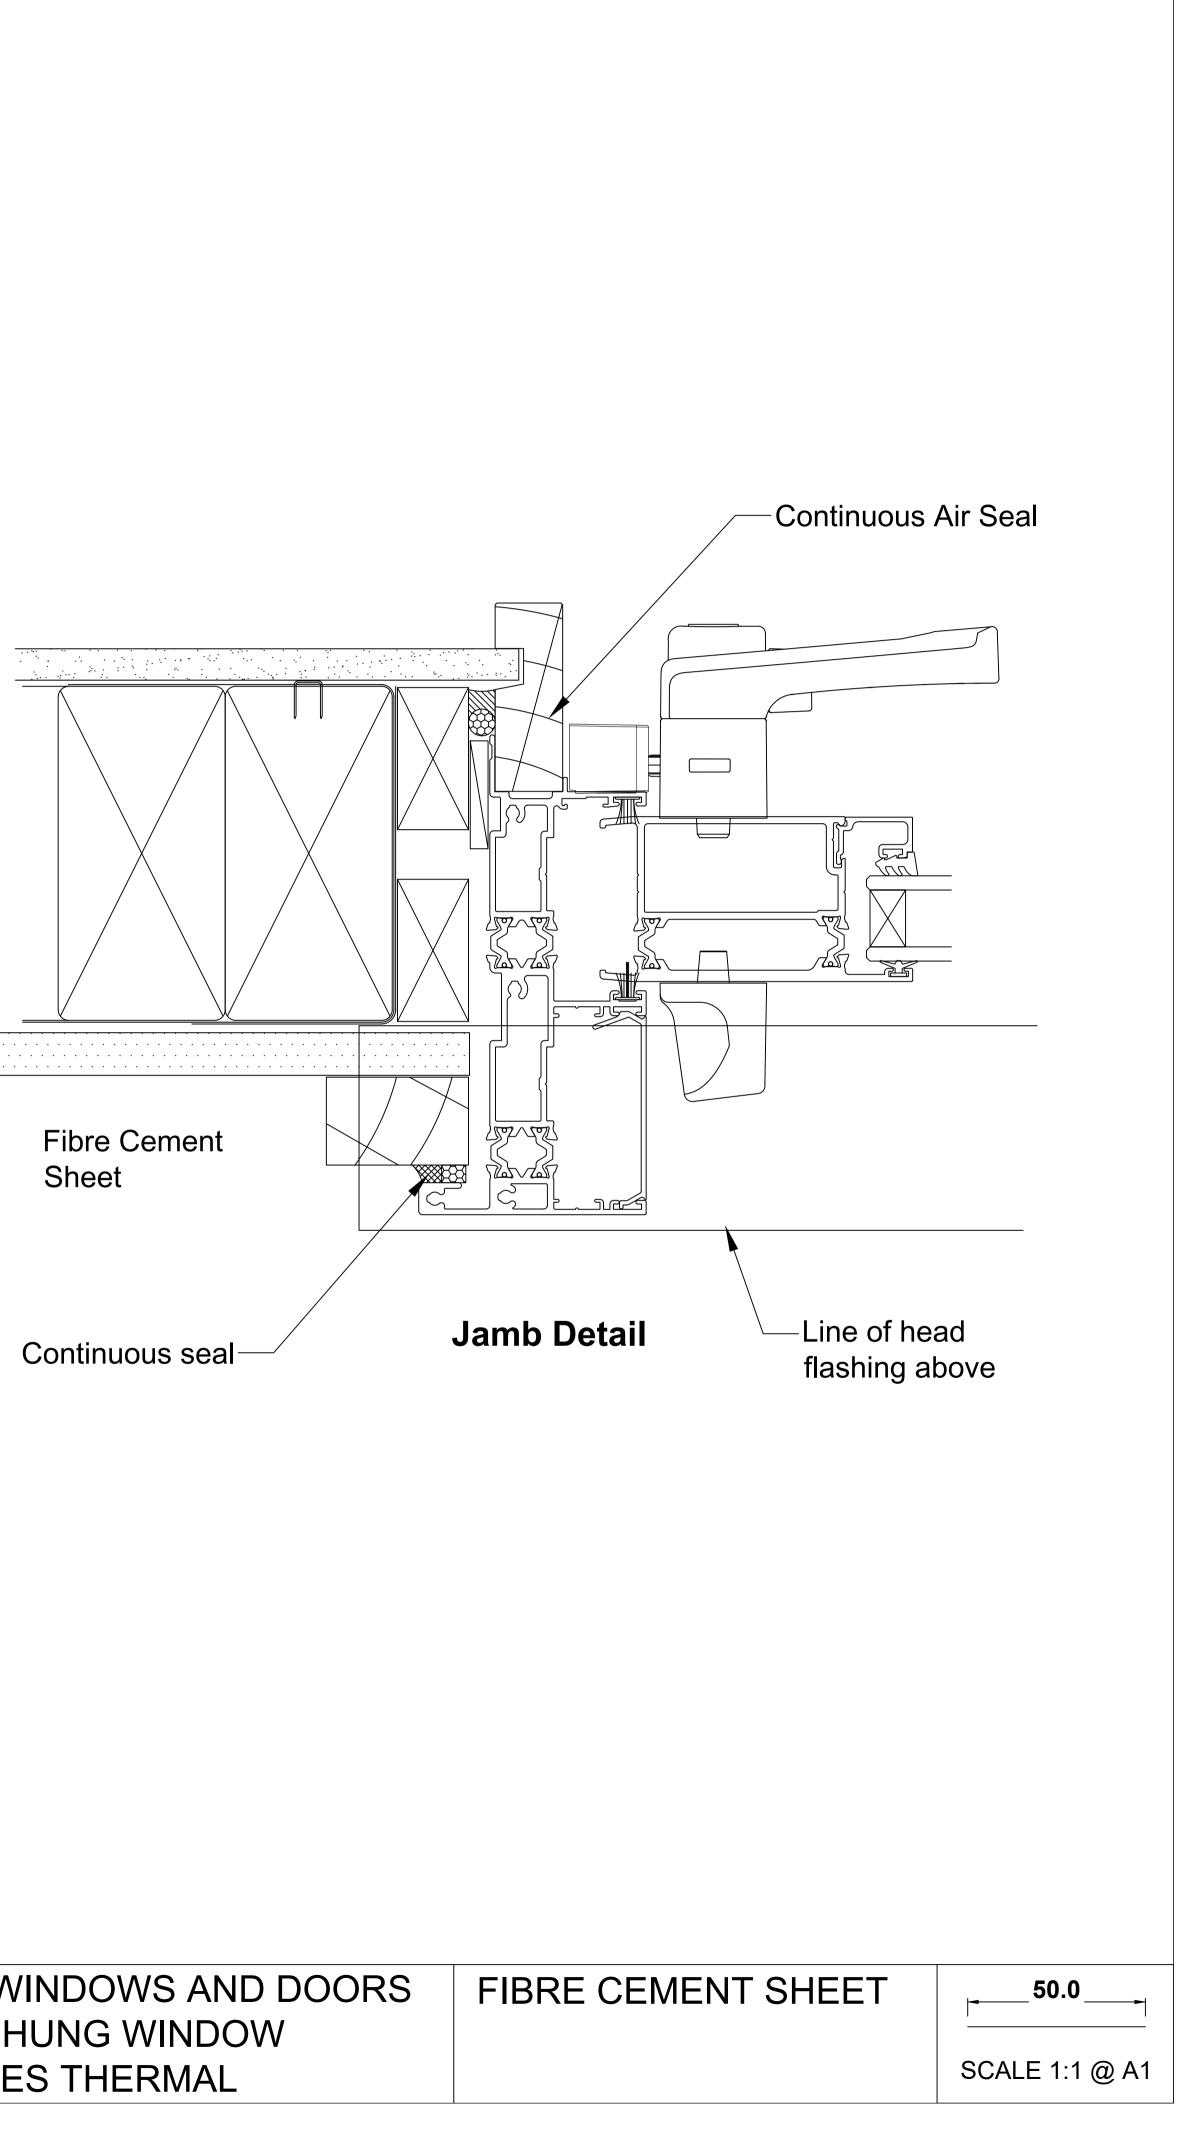

|                | OMEGA WINDOWS AND DOORS | FIBRE |
|----------------|-------------------------|-------|
|                | DOUBLE HUNG WINDOW      |       |
| Dec%202014.pdf | 400 SERIES THERMAL      |       |