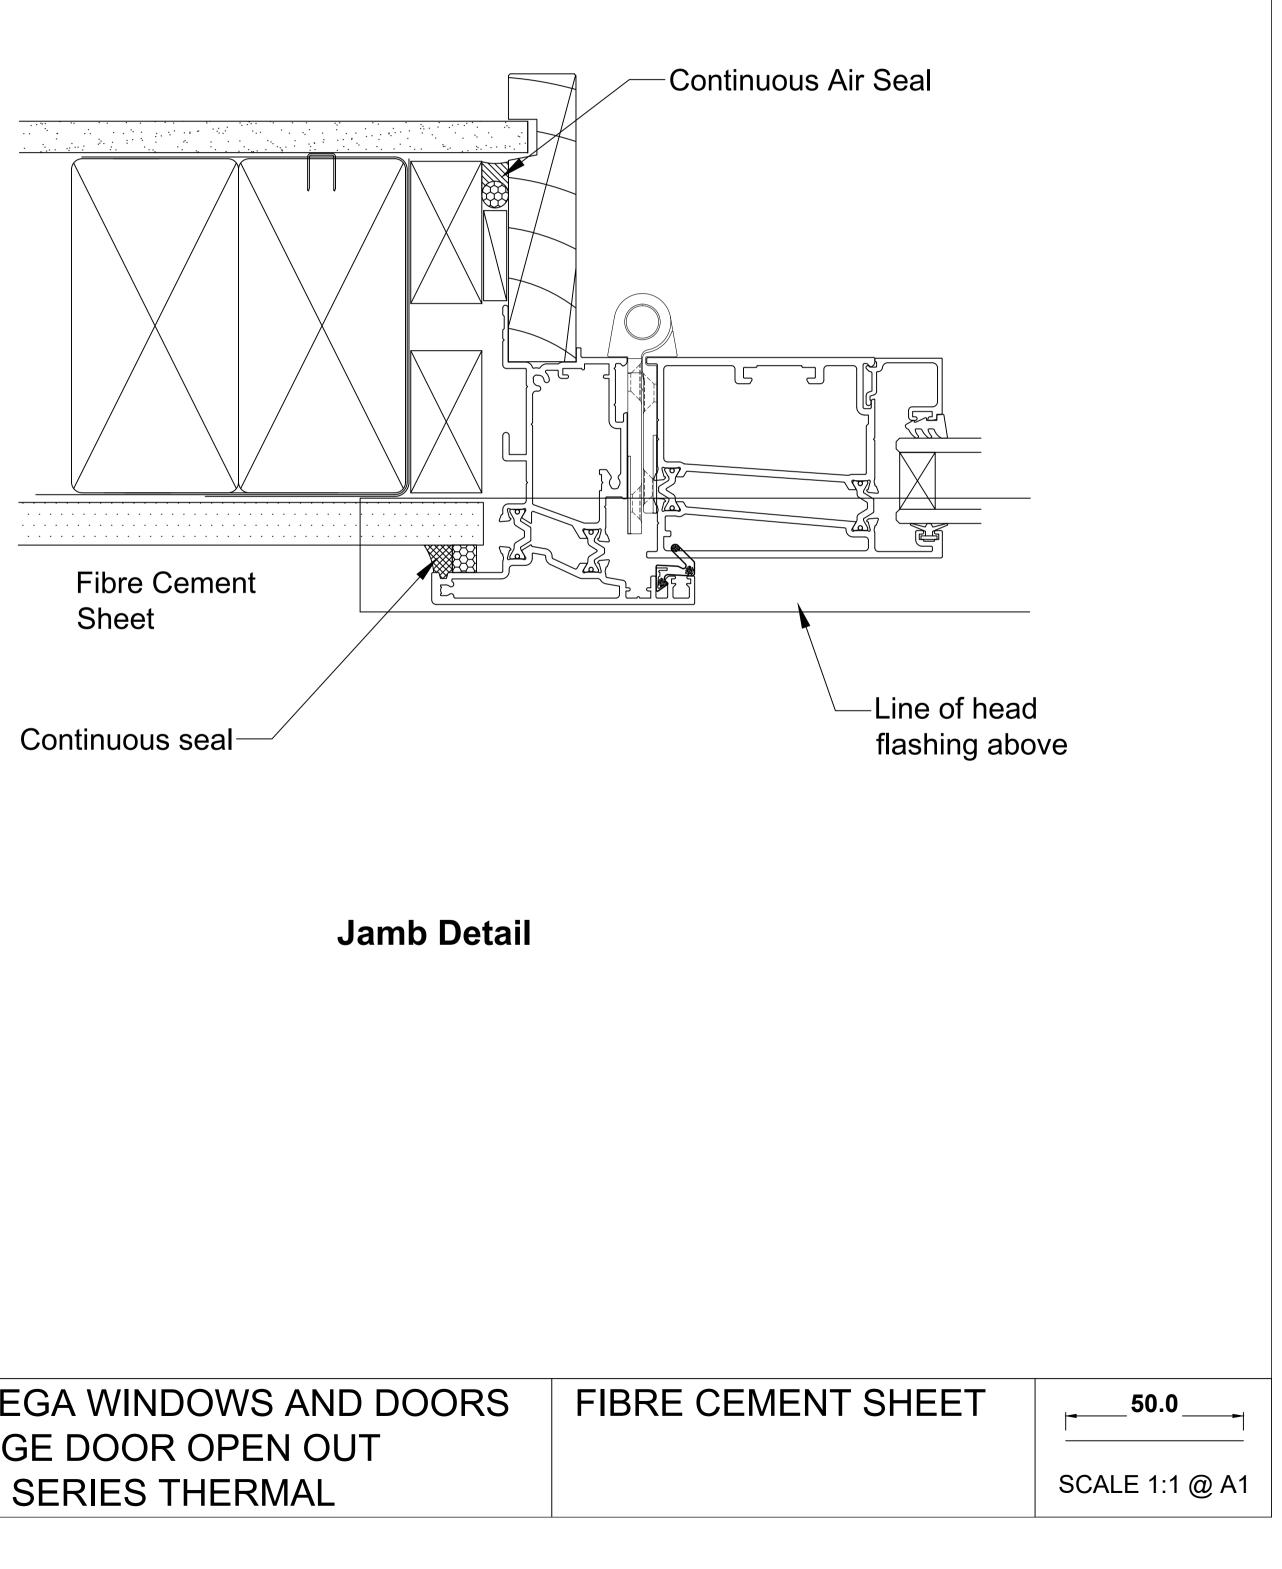

| OMEGA WINDOWS AND DOORS | FIBR |
|-------------------------|------|
| HINGE DOOR OPEN OUT     |      |
| 400 SERIES THERMAL      |      |

| Dec%202014.pdf | OMEGA WINDOWS AND DOORS<br>SLIDING DOOR<br>400 SERIES THERMAL | FIBR |
|----------------|---------------------------------------------------------------|------|
|----------------|---------------------------------------------------------------|------|