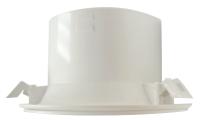

## MANROSE FLAT CEILING DIFFUSERS LOW PROFILE

| Duct Size (mm) | Colour | Order Code |  |
|----------------|--------|------------|--|
| 150            | White  | DCT2208    |  |

- High quality designer finish.
- Designed to supply air into your home, by pushing the air along the ceiling and down the walls. Included in SmartVent Home Ventilation Systems.

Flat Ceiling Diffuser