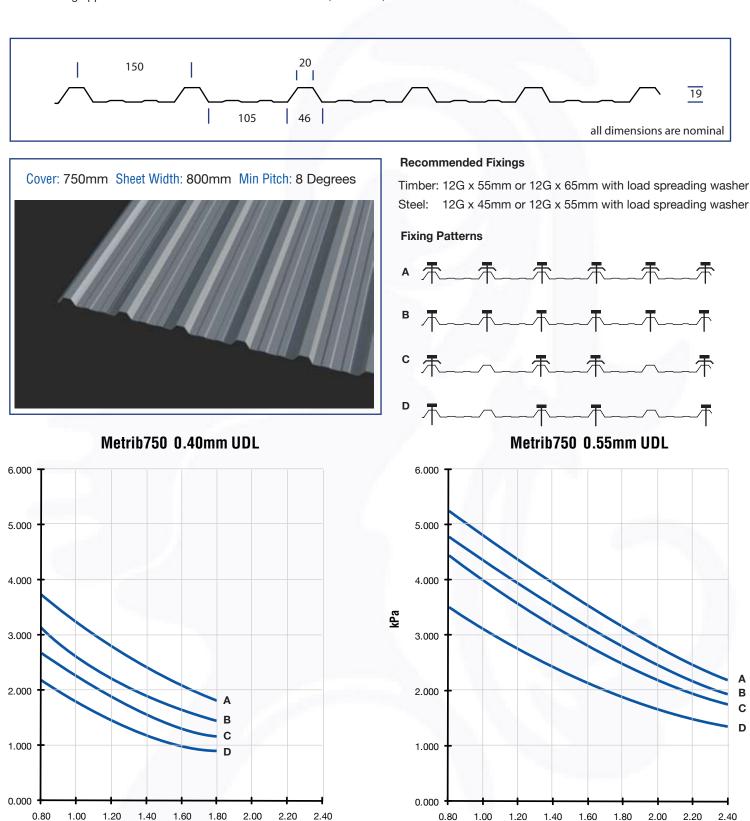

## Metrib750

0800 ROOFNZ (0800 766369) Issue Date August 2008

Metrib750 is a 6 rib trapezoidal profile which is ideal for residential roof and wall cladding solutions. Metrib750 can also be used in commercial wall cladding applications. Metrib750 is available in Zincalume, Galvsteel, Colorsteel Endura and Colorsteel Maxx.

Note: The intermediate spans shown in the graphs above are based on G550 Steel as the base metal. To calculate end spans please multiply the intermediate span calculated by 0.66. Spans are based on restricted access. For alternative metals please contact your local Metalcraft branch.