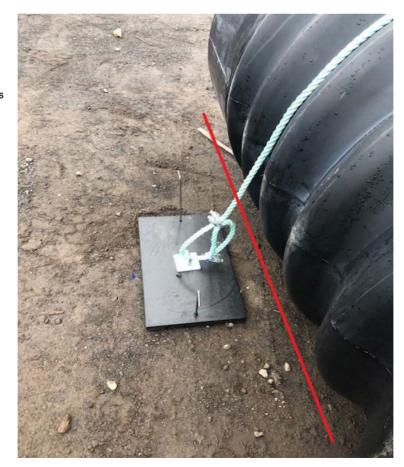

#### **Ground Anchor Installation:**

- · Anchor pads are 300mm x 500mm.
- Based on your tank buried depth / cover height and max water table level,
  APD can calculate how many ground anchors you will need.
- Ground anchors are supplied with rope attached and ready to install.
- Pegs provided to secure anchor pad in place to prevent pad slipping when backfilling. 2 pegs per pad.
- Excavation needs to be wide enough to allow for the anchor pads (Eq. 1200 diameter tank needs a minimum 1900mm wide excavation)
- Anchor pads must be placed past edge of tank as per diagram below.
  Insert pegs into holes drilled to secure pad firmly past edge of tank.
- First ground anchor rope needs to be hard against the riser.
- If the ground anchors are installed correctly as per the diagrams below, then the weight of backfill on top of the pads will stop the tank from lifting First anchor rope up during a heavy rain event or high water table issue.

Pads to be laid length ways along tank. Past the edge of tank and secured firmly with pegs supplied