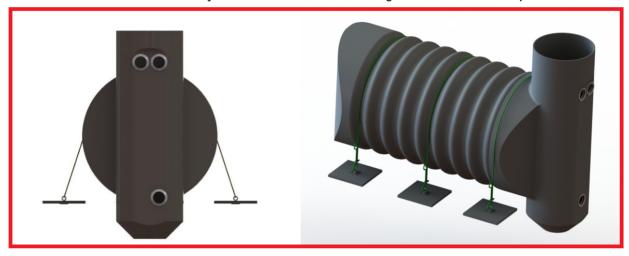

#### **Ground Anchor Installation:**

- · Anchor pads are 300mm x 500mm.
- Based on your tank buried depth / cover height and max water table level,
  APD can calculate how many ground anchors you will need.
- Ground anchors are supplied with rope attached and ready to install.
- Pegs provided to secure anchor pad in place to prevent pad slipping when backfilling. 2 pegs per pad.
- Excavation needs to be wide enough to allow for the anchor pads (Eq. 1200 diameter tank needs a minimum 1900mm wide excavation)
- Anchor pads must be placed past edge of tank as per diagram below.
  Insert pegs into holes drilled to secure pad firmly past edge of tank.
- First ground anchor rope needs to be hard against the riser.
- If the ground anchors are installed correctly as per the diagrams below, then the weight of backfill on top of the pads will stop the tank from lifting First anchor rope up during a heavy rain event or high water table issue.

Pads to be laid length ways along tank. Past the edge of tank and secured firmly with pegs supplied