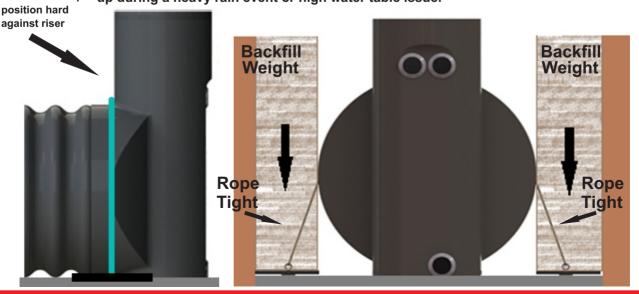

#### **Ground Anchor Installation:**

- · Anchor pads are 300mm x 500mm.
- Based on your tank buried depth / cover height and max water table level,
  APD can calculate how many ground anchors you will need.
- Ground anchors are supplied with rope attached and ready to install.
- Pegs provided to secure anchor pad in place to prevent pad slipping when backfilling. 2 pegs per pad.
- Excavation needs to be wide enough to allow for the anchor pads (Eq. 1200 diameter tank needs a minimum 1900mm wide excavation)
- Anchor pads must be placed past edge of tank as per diagram below.
  Insert pegs into holes drilled to secure pad firmly past edge of tank.
- First ground anchor rope needs to be hard against the riser.
- If the ground anchors are installed correctly as per the diagrams below, then the weight of backfill on top of the pads will stop the tank from lifting First anchor rope up during a heavy rain event or high water table issue.