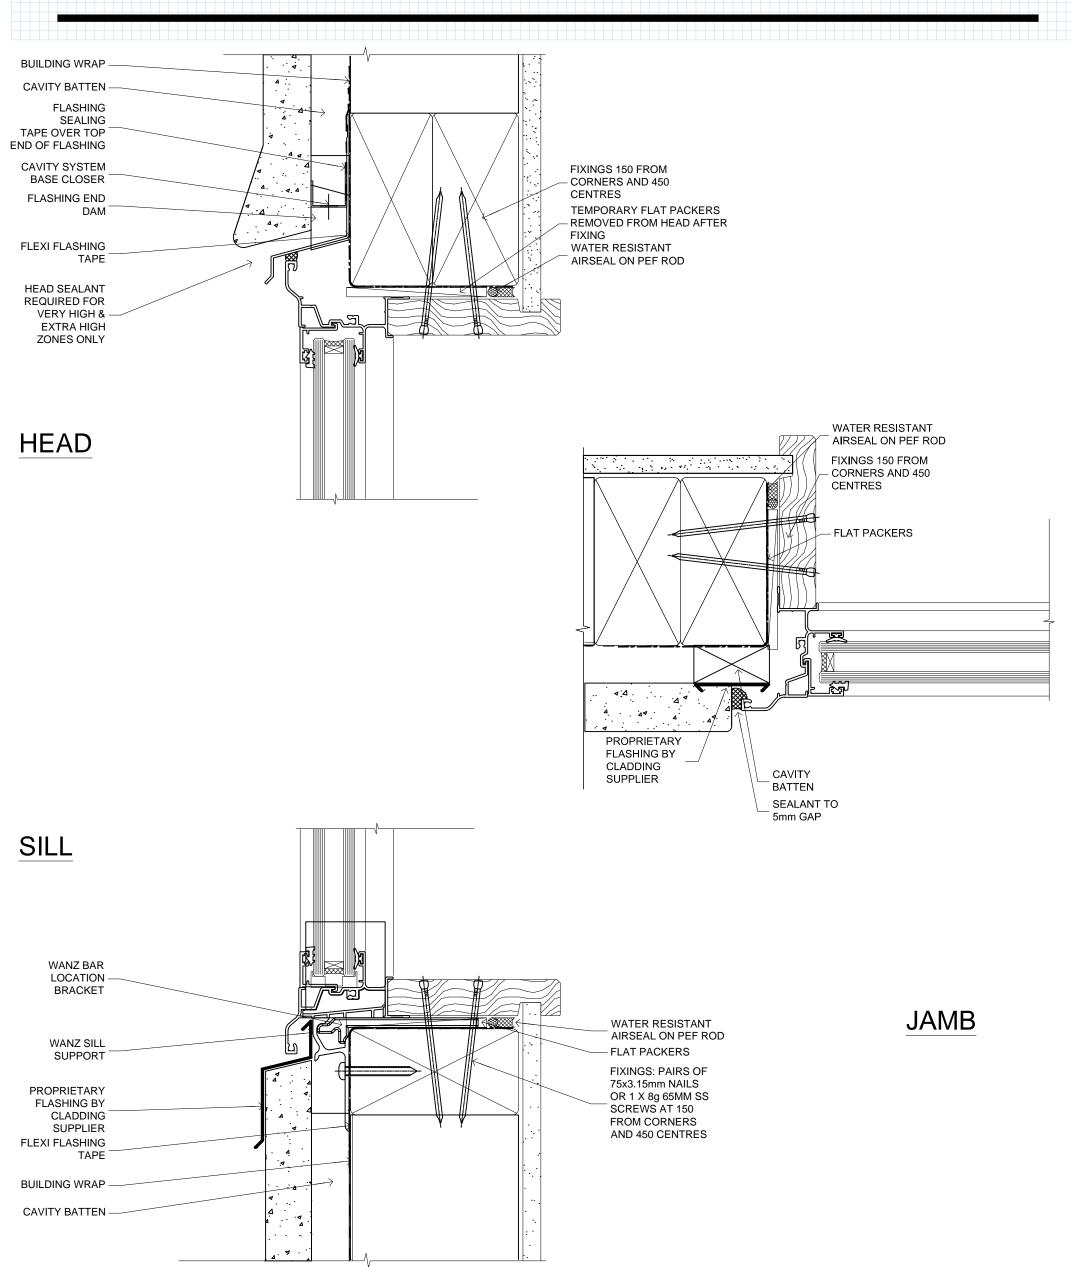

## fairview

**WINDOW** 

FAIRVIEW SYSTEMS LIMITED SPECIFIERS GUIDE 2014 © TECHNICAL SPECIFICATIONS & PROFILE DETAILS SUBJECT TO CHANGE WITHOUT NOTICE

CLASSIC RESIDENTIAL 35, CAVITY CONSTRUCTION, PLYWOOD SHEET DETAILS

DATE 05.12.2014 SCALE 1:1

REF. CR35 PS CC 01

FAIRVIEW SYSTEMS LIMITED SPECIFIERS GUIDE 2014 © TECHNICAL SPECIFICATIONS & PROFILE DETAILS SUBJECT TO CHANGE WITHOUT NOTICE

CLASSIC RESIDENTIAL 35, CAVITY CONSTRUCTION, RUSTICATED WEATHERBOARD DETAILS