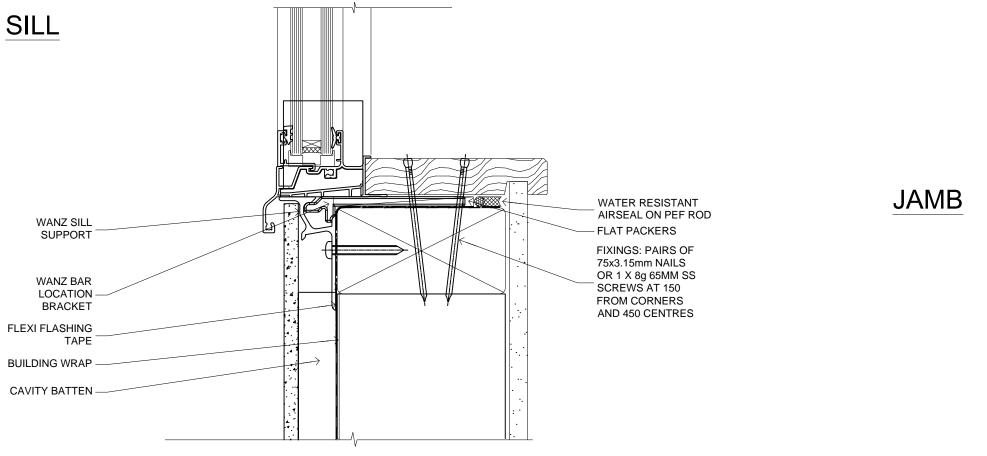

FAIRVIEW SYSTEMS LIMITED SPECIFIERS GUIDE 2014 © TECHNICAL SPECIFICATIONS & PROFILE DETAILS SUBJECT TO CHANGE WITHOUT NOTICE

CLASSIC RESIDENTIAL 35, CAVITY CONSTRUCTION, BEVEL BACK WEATHERBOARD DETAILS

DATE 05.12.2014 SCALE 1:1

REF. CR35 BBW CC 01

FAIRVIEW SYSTEMS LIMITED SPECIFIERS GUIDE 2014 © TECHNICAL SPECIFICATIONS & PROFILE DETAILS SUBJECT TO CHANGE WITHOUT NOTICE

CLASSIC RESIDENTIAL 35, CAVITY CONSTRUCTION, BRICK VENEER DETAILS