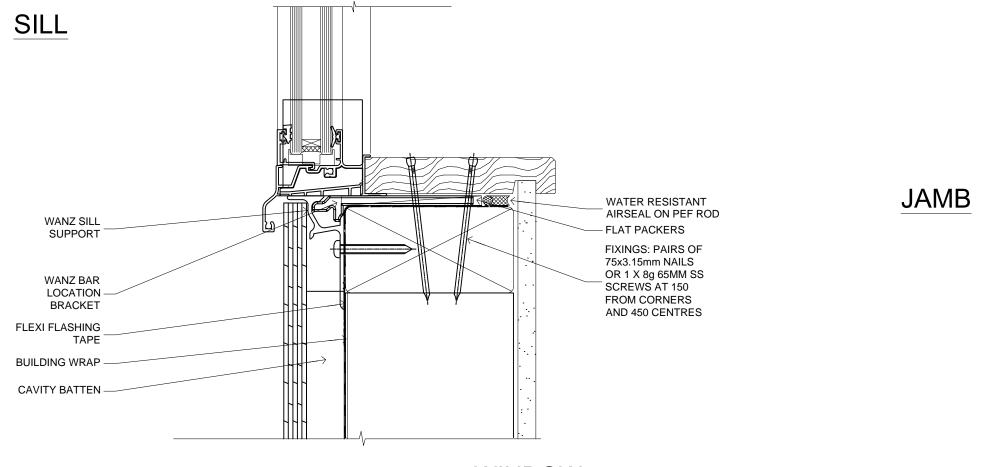

FAIRVIEW SYSTEMS LIMITED SPECIFIERS GUIDE 2014 © TECHNICAL SPECIFICATIONS & PROFILE DETAILS SUBJECT TO CHANGE WITHOUT NOTICE

CLASSIC RESIDENTIAL 35, CAVITY CONSTRUCTION, BEVEL BACK WEATHERBOARD DETAILS

DATE 05.12.2014 SCALE 1:1

REF. CR35 BBW CC 01

FAIRVIEW SYSTEMS LIMITED SPECIFIERS GUIDE 2014 © TECHNICAL SPECIFICATIONS & PROFILE DETAILS SUBJECT TO CHANGE WITHOUT NOTICE

CLASSIC RESIDENTIAL 35, CAVITY CONSTRUCTION, BRICK VENEER DETAILS