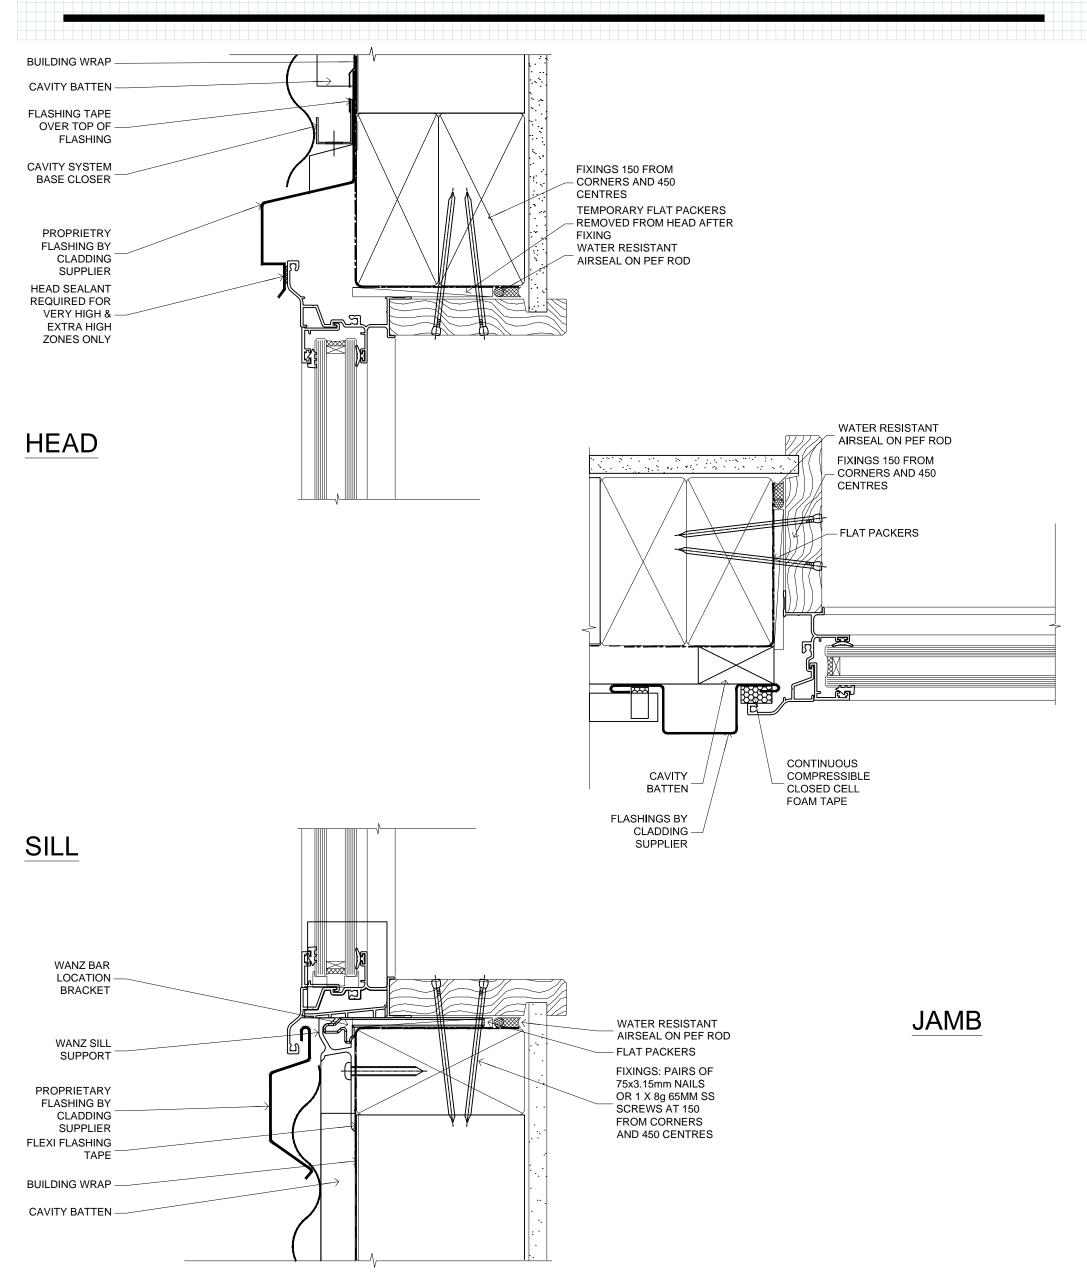

DATE 05.12.2014 SCALE 1:1

REF. CR35 FCS CC 01

FAIRVIEW SYSTEMS LIMITED SPECIFIERS GUIDE 2014 © TECHNICAL SPECIFICATIONS & PROFILE DETAILS SUBJECT TO CHANGE WITHOUT NOTICE

CLASSIC RESIDENTIAL 35, CAVITY CONSTRUCTION, FIBRE CEMENT WEATHERBOARD DETAILS

DATE 05.12.2014 SCALE 1:1

REF. CR35 FCW CC 01

FAIRVIEW SYSTEMS LIMITED SPECIFIERS GUIDE 2014 © TECHNICAL SPECIFICATIONS & PROFILE DETAILS SUBJECT TO CHANGE WITHOUT NOTICE

CLASSIC RESIDENTIAL 35, CAVITY CONSTRUCTION, HORIZONTAL PROFILE METAL DETAILS