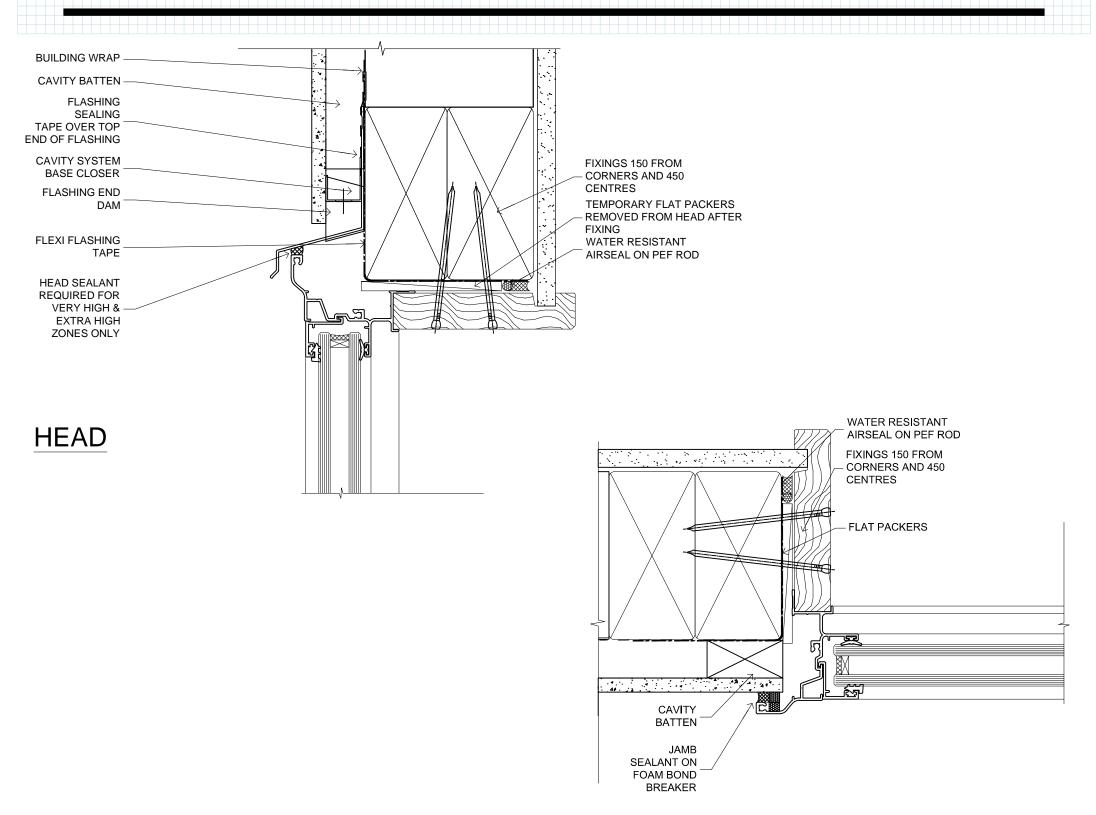

DATE 05.12.2014 SCALE 1:1

REF. CR35 RW CC 01

FAIRVIEW SYSTEMS LIMITED SPECIFIERS GUIDE 2014 © TECHNICAL SPECIFICATIONS & PROFILE DETAILS SUBJECT TO CHANGE WITHOUT NOTICE

CLASSIC RESIDENTIAL 35, CAVITY CONSTRUCTION, STUCCO RECESSED DETAILS

DATE 05.12.2014 SCALE 1:1

REF. CR35 S-R CC 01