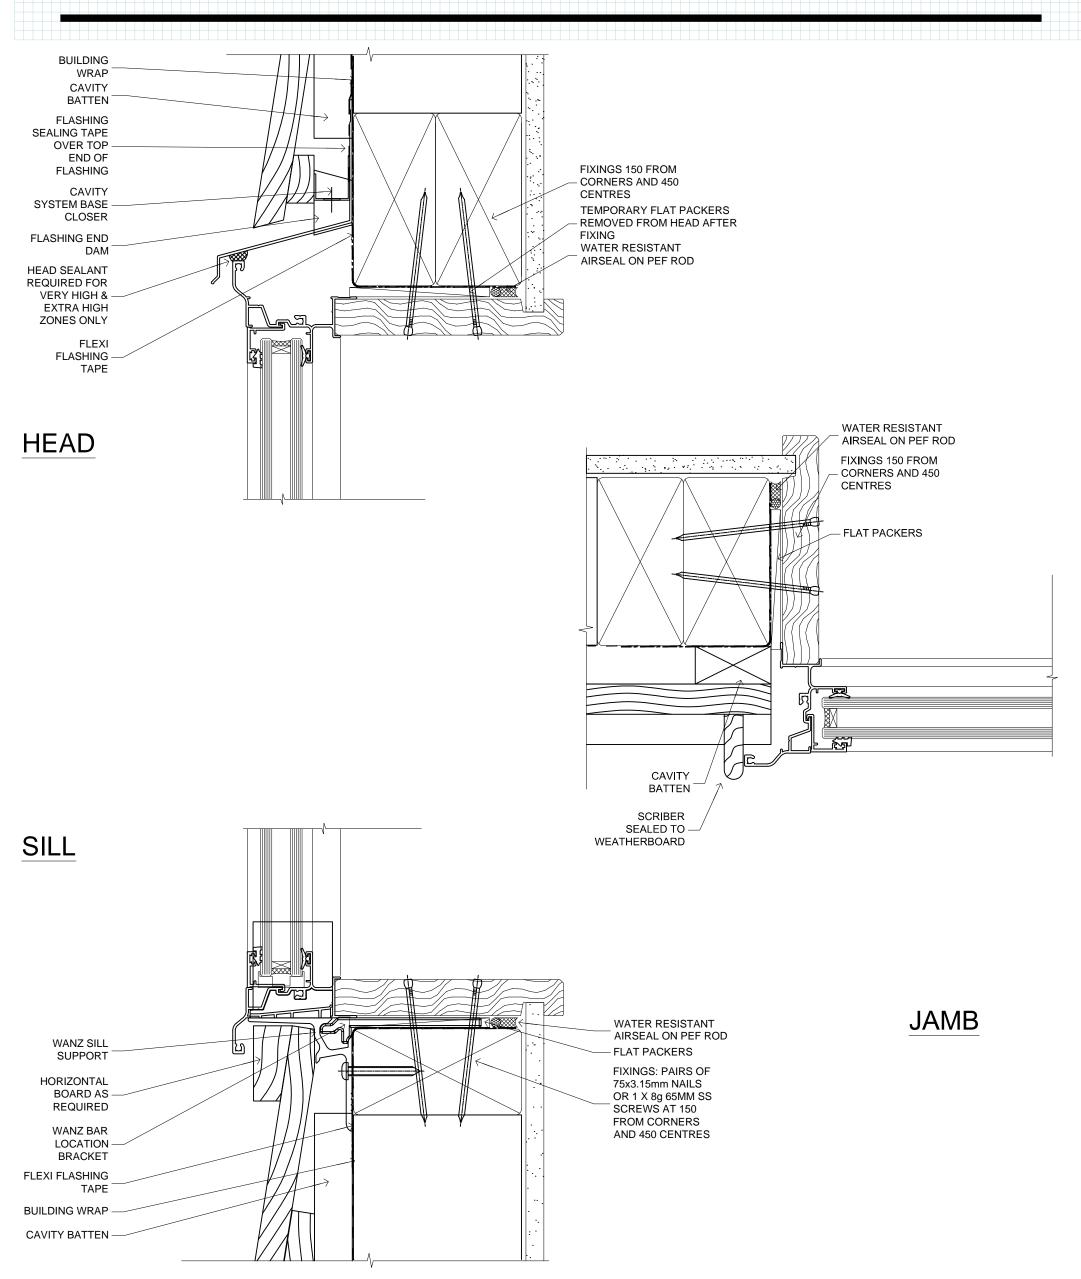

FAIRVIEW SYSTEMS LIMITED SPECIFIERS GUIDE 2014 © TECHNICAL SPECIFICATIONS & PROFILE DETAILS SUBJECT TO CHANGE WITHOUT NOTICE

CLASSIC RESIDENTIAL 35, CAVITY CONSTRUCTION, BEVEL BACK WEATHERBOARD DETAILS

DATE 05.12.2014 SCALE 1:1

REF. CR35 BBW CC 01

FAIRVIEW SYSTEMS LIMITED SPECIFIERS GUIDE 2014 © TECHNICAL SPECIFICATIONS & PROFILE DETAILS SUBJECT TO CHANGE WITHOUT NOTICE

CLASSIC RESIDENTIAL 35, CAVITY CONSTRUCTION, BRICK VENEER DETAILS