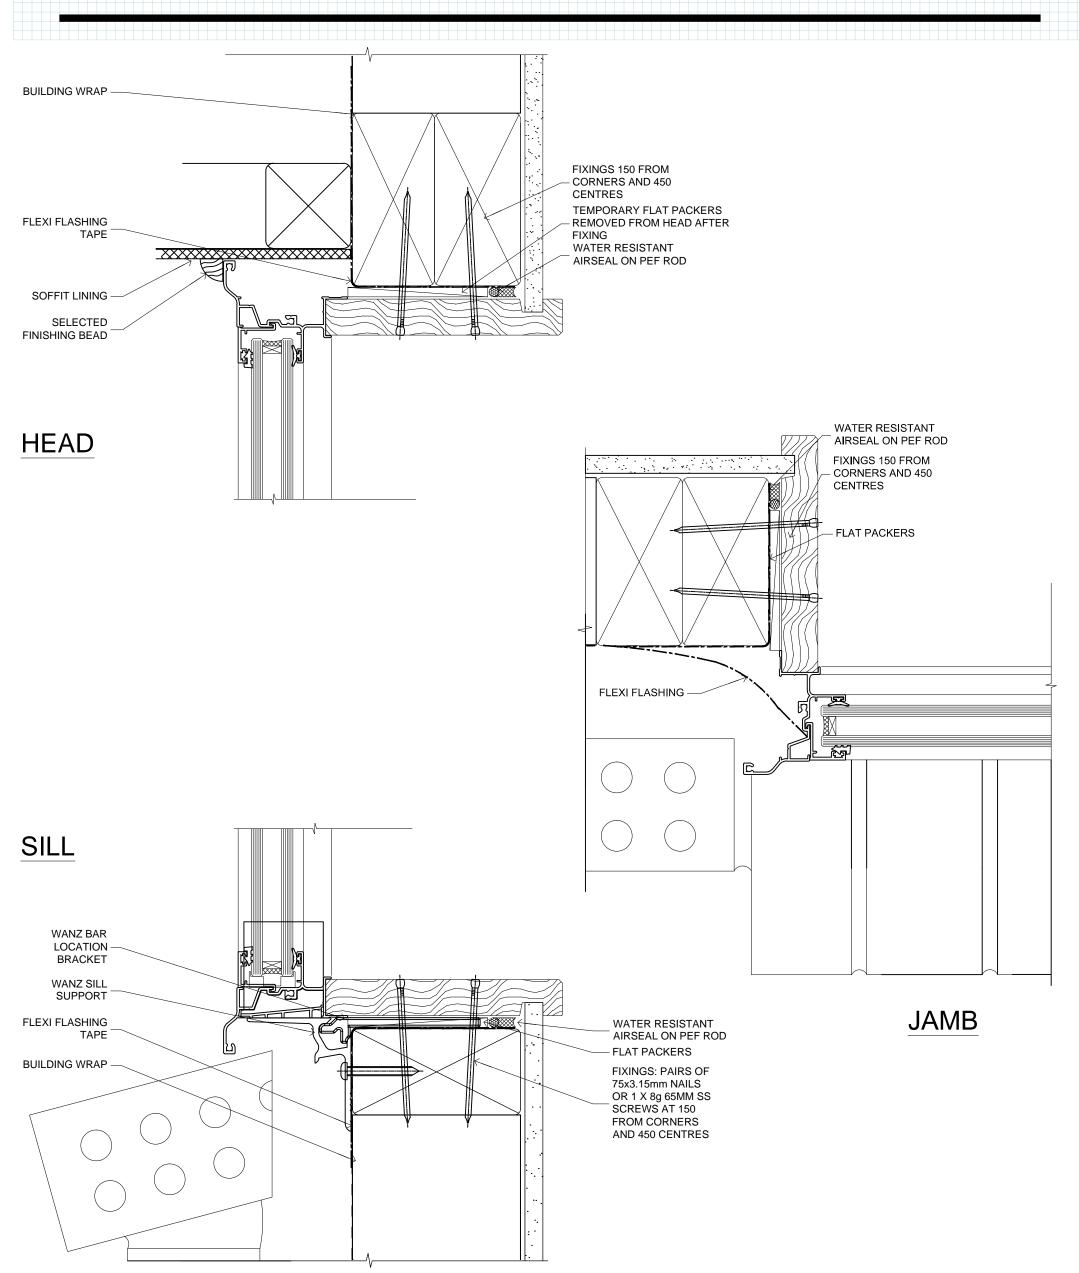

## fairview

**WINDOW** 

FAIRVIEW SYSTEMS LIMITED SPECIFIERS GUIDE 2014 © TECHNICAL SPECIFICATIONS & PROFILE DETAILS SUBJECT TO CHANGE WITHOUT NOTICE

CLASSIC RESIDENTIAL 35, CAVITY CONSTRUCTION, EIFS RECESSED DETAILS

DATE 05.12.2014 SCALE 1:1

REF. CR35 EIFS CC 01