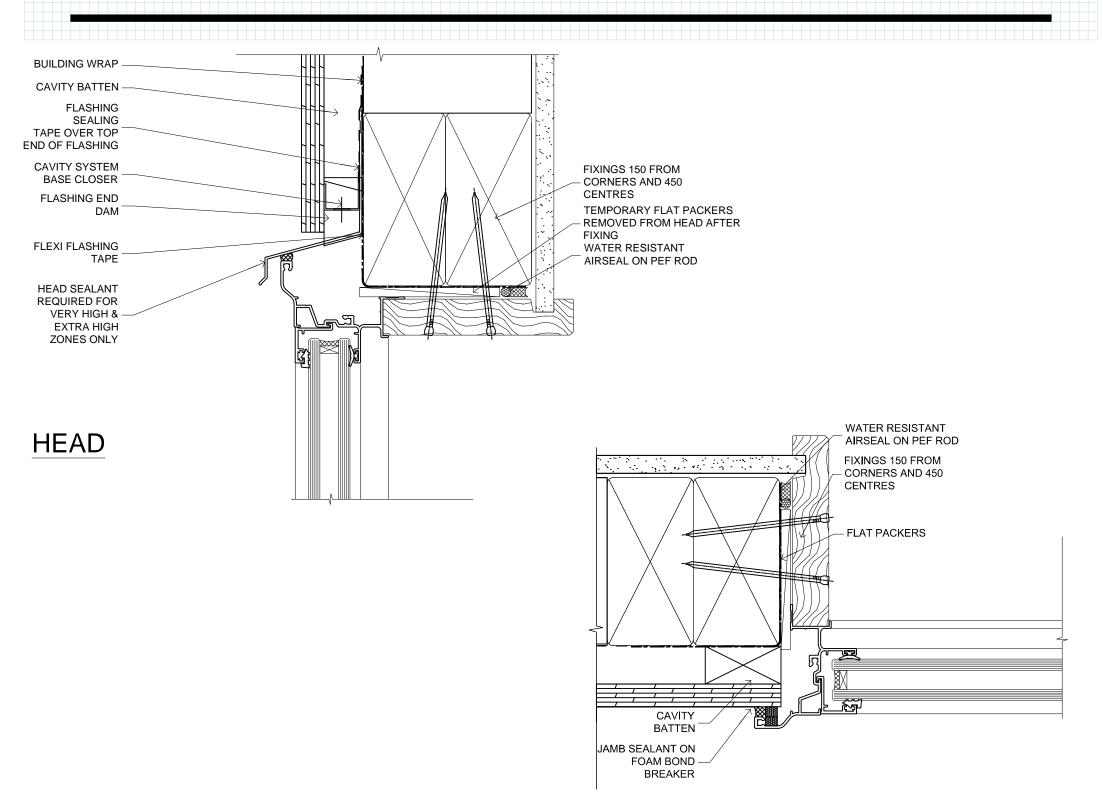

## fairview

**WINDOW** 

FAIRVIEW SYSTEMS LIMITED SPECIFIERS GUIDE 2014 © TECHNICAL SPECIFICATIONS & PROFILE DETAILS SUBJECT TO CHANGE WITHOUT NOTICE

CLASSIC RESIDENTIAL 35, CAVITY CONSTRUCTION, PLYWOOD SHEET DETAILS

DATE 05.12.2014 SCALE 1:1

REF. CR35 PS CC 01

FAIRVIEW SYSTEMS LIMITED SPECIFIERS GUIDE 2014 © TECHNICAL SPECIFICATIONS & PROFILE DETAILS SUBJECT TO CHANGE WITHOUT NOTICE

CLASSIC RESIDENTIAL 35, CAVITY CONSTRUCTION, RUSTICATED WEATHERBOARD DETAILS