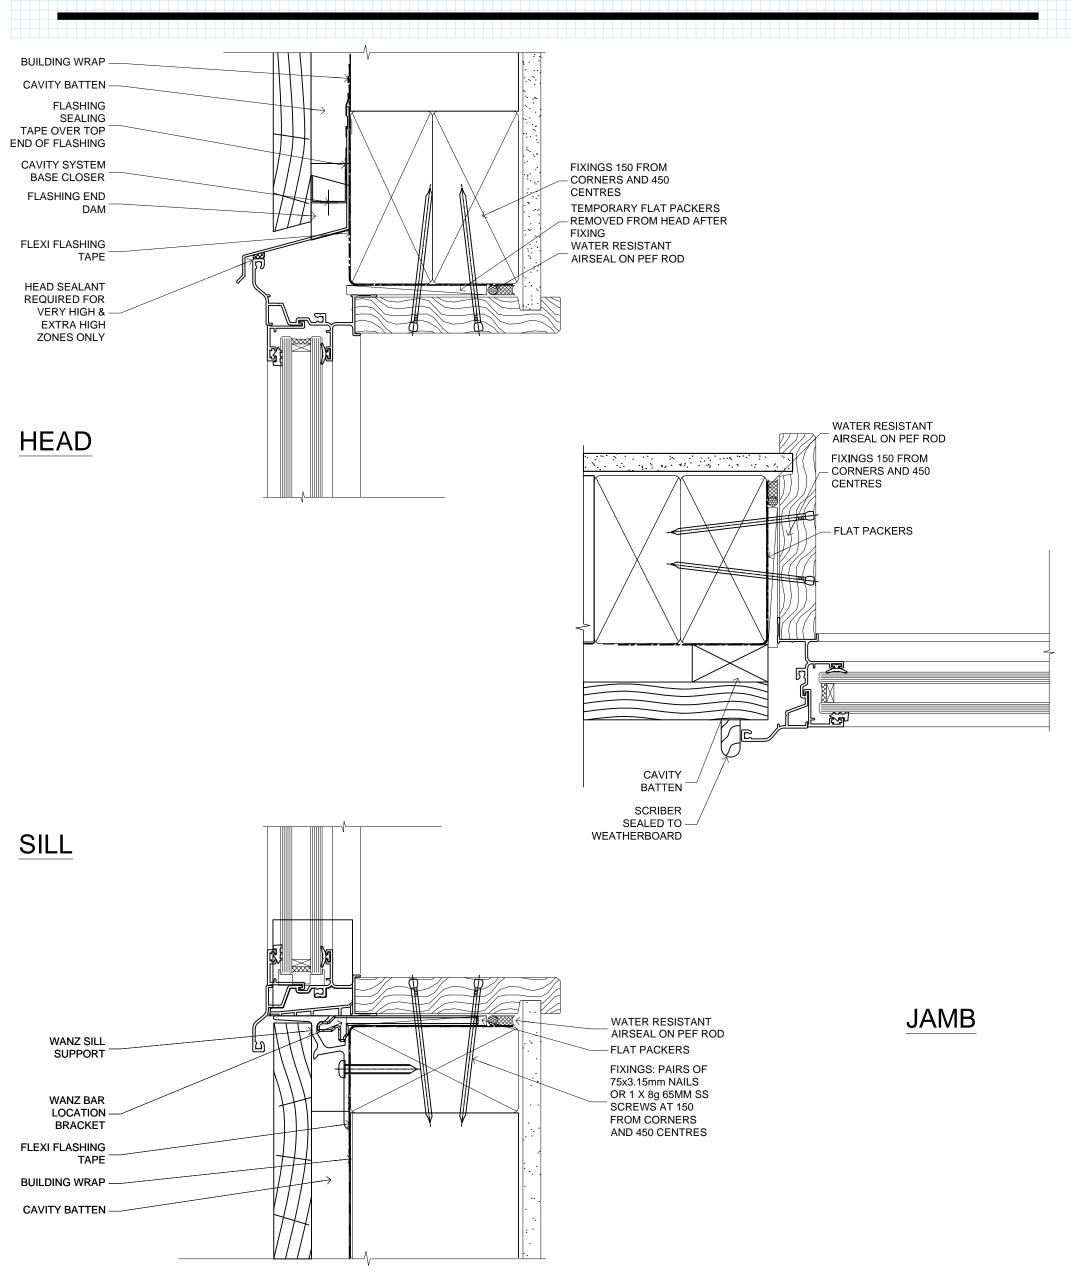

## fairview

**WINDOW** 

FAIRVIEW SYSTEMS LIMITED SPECIFIERS GUIDE 2014 © TECHNICAL SPECIFICATIONS & PROFILE DETAILS SUBJECT TO CHANGE WITHOUT NOTICE

CLASSIC RESIDENTIAL 35, CAVITY CONSTRUCTION, FIBRE CEMENT SHEET DETAILS

DATE 05.12.2014 SCALE 1:1

REF. CR35 FCS CC 01

FAIRVIEW SYSTEMS LIMITED SPECIFIERS GUIDE 2014 © TECHNICAL SPECIFICATIONS & PROFILE DETAILS SUBJECT TO CHANGE WITHOUT NOTICE

CLASSIC RESIDENTIAL 35, CAVITY CONSTRUCTION, FIBRE CEMENT WEATHERBOARD DETAILS