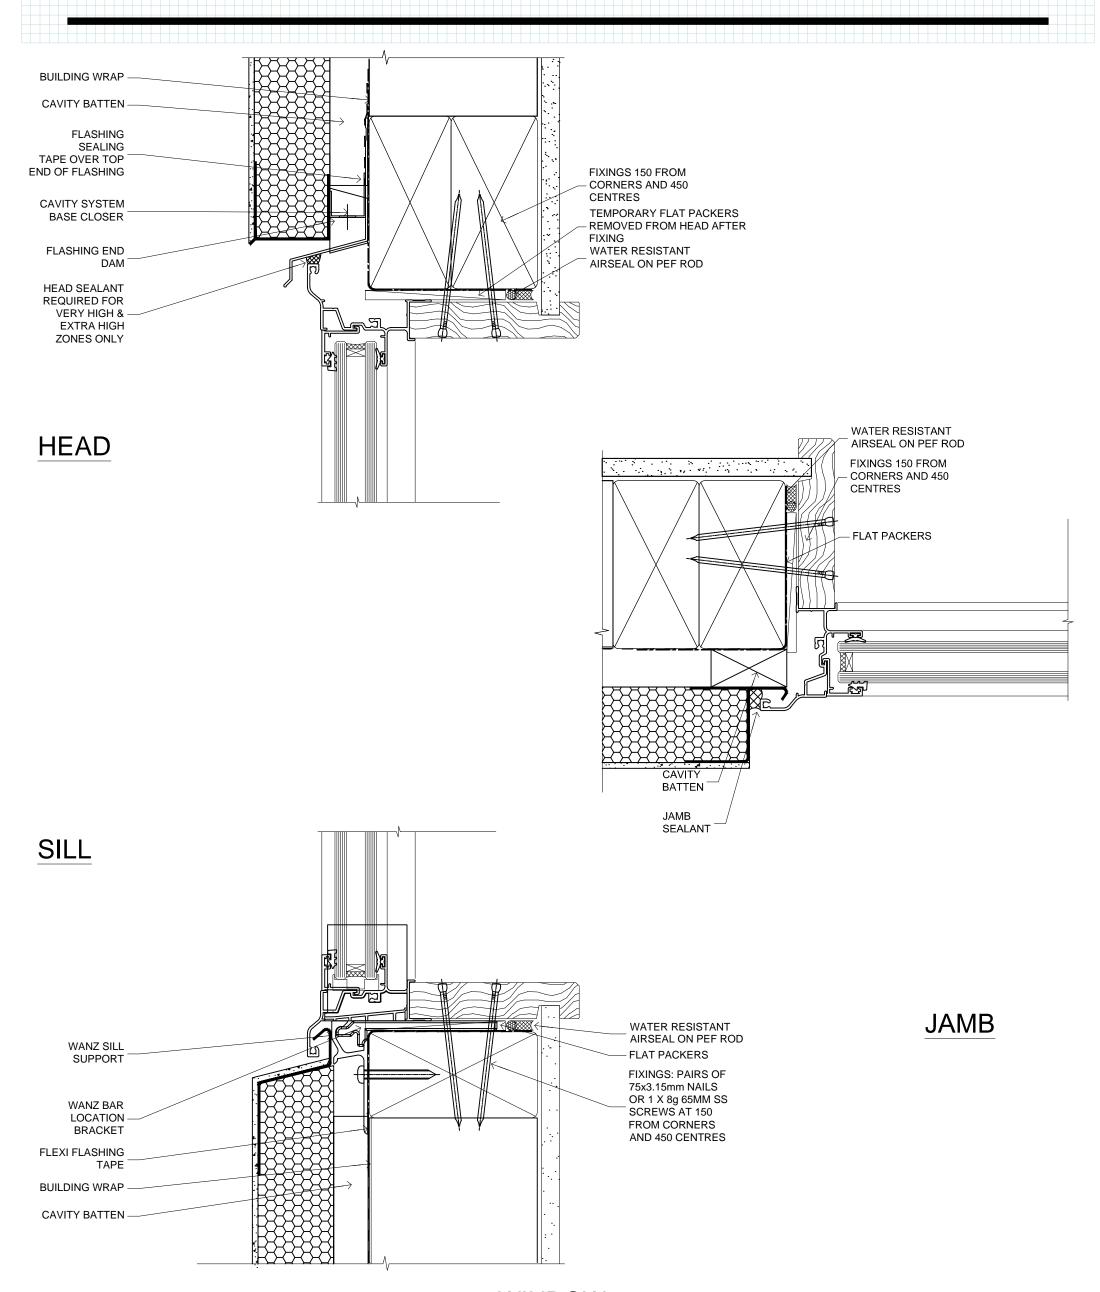

## fairview

**WINDOW** 

FAIRVIEW SYSTEMS LIMITED SPECIFIERS GUIDE 2014 © TECHNICAL SPECIFICATIONS & PROFILE DETAILS SUBJECT TO CHANGE WITHOUT NOTICE

CLASSIC RESIDENTIAL 35, CAVITY CONSTRUCTION, PLYWOOD SHEET DETAILS

DATE 05.12.2014 SCALE 1:1

REF. CR35 PS CC 01

FAIRVIEW SYSTEMS LIMITED SPECIFIERS GUIDE 2014 © TECHNICAL SPECIFICATIONS & PROFILE DETAILS SUBJECT TO CHANGE WITHOUT NOTICE

CLASSIC RESIDENTIAL 35, CAVITY CONSTRUCTION, RUSTICATED WEATHERBOARD DETAILS