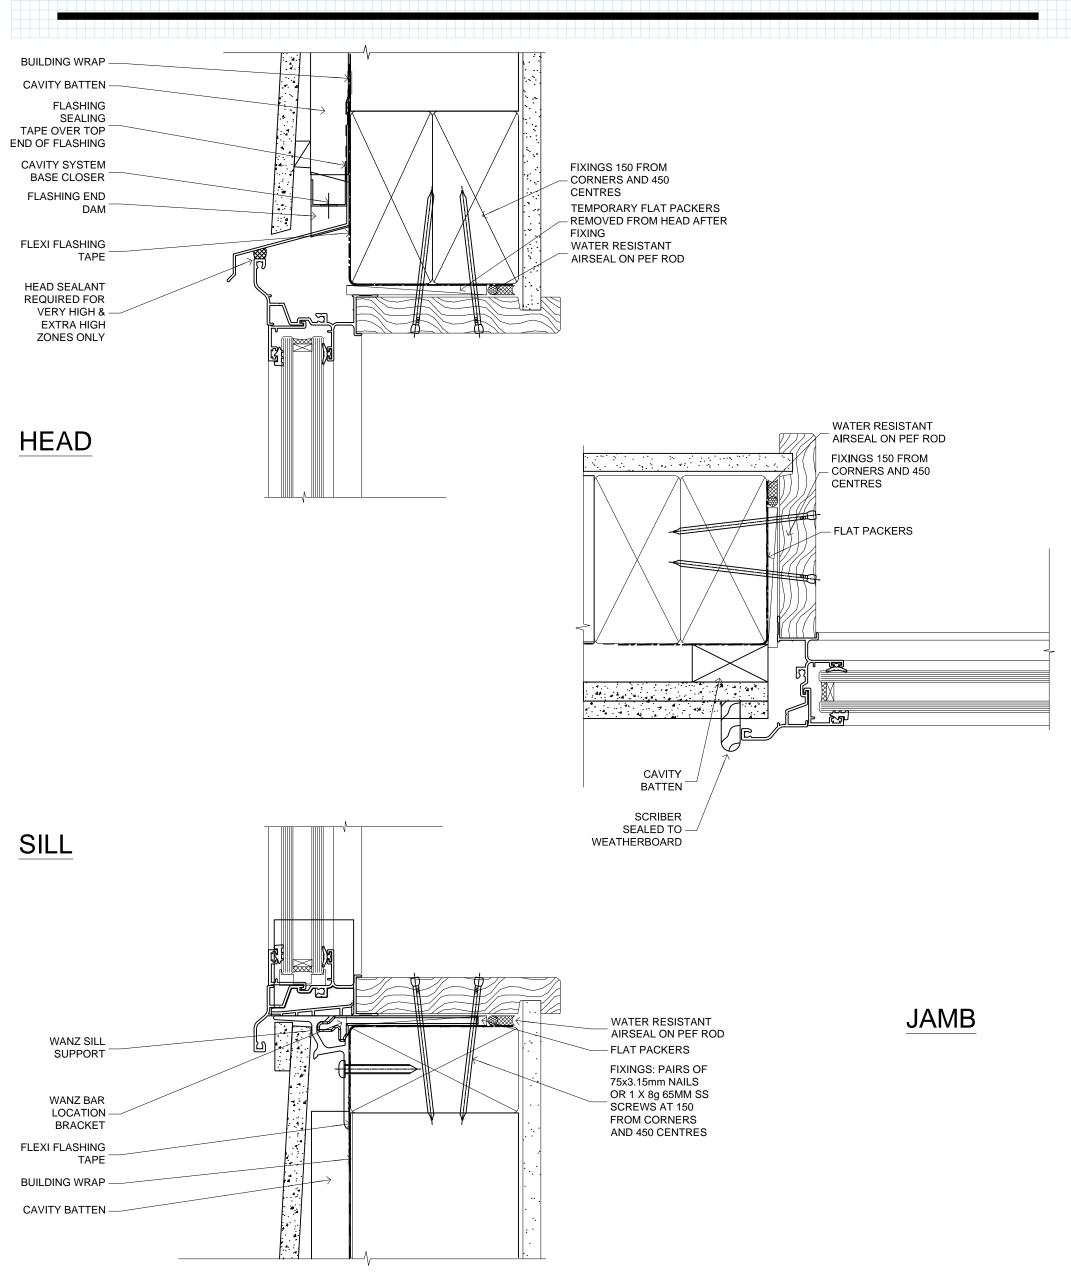

## fairview

**WINDOW** 

FAIRVIEW SYSTEMS LIMITED SPECIFIERS GUIDE 2014 © TECHNICAL SPECIFICATIONS & PROFILE DETAILS SUBJECT TO CHANGE WITHOUT NOTICE

CLASSIC RESIDENTIAL 35, CAVITY CONSTRUCTION, FIBRE CEMENT SHEET DETAILS

DATE 05.12.2014 SCALE 1:1

REF. CR35 FCS CC 01

FAIRVIEW SYSTEMS LIMITED SPECIFIERS GUIDE 2014 © TECHNICAL SPECIFICATIONS & PROFILE DETAILS SUBJECT TO CHANGE WITHOUT NOTICE

CLASSIC RESIDENTIAL 35, CAVITY CONSTRUCTION, FIBRE CEMENT WEATHERBOARD DETAILS