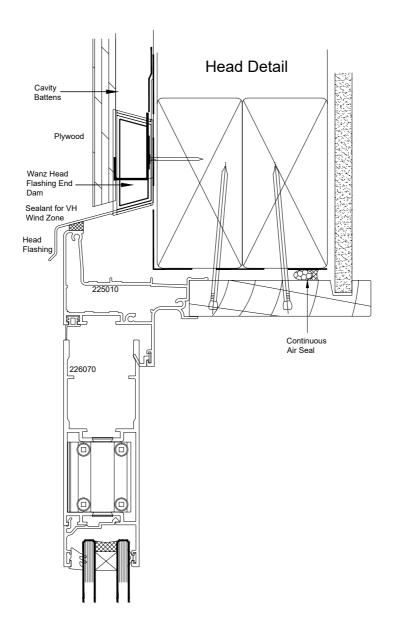

| © 2017 Altus NZ Ltd   | Issue 5.0                                         | January 2017 | Scale 1:2 | ahp48_hingeddoor_cav_psh_head02.dwg |
|-----------------------|---------------------------------------------------|--------------|-----------|-------------------------------------|
|                       | Atlantic High Performance Suite (48mm Platform)   |              |           |                                     |
|                       | Hinged Door - Cavity Fixed - Plywood Sheet - Head |              |           |                                     |
| WINDOW + DOOR SYSTEMS | Elanged Frame - Standard - Door Window Head       |              |           |                                     |