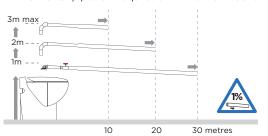

## **VERTICAL/HORIZONTAL PERFORMANCE**

Increase size of horizontal run by one pipe size after 5m. All horizontal pipework requires a minimum of 1:100 fall.