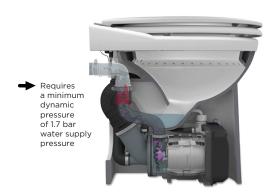

HAND **BASIN** 



# Sanicompact®

Sanicompact® is the first all in one macerating toilet suite. Adding a toilet is now as easy as one product. The compact design enables a toilet to be added where space is limited making Sanicompact ideal for a powder room or laundry addition. It also features a water saving cistern-less flush and the ability to add a basin.



## **TECHNICAL CHARACTERISTICS**

| Discharge Pipework       | 25 mm              |
|--------------------------|--------------------|
|                          | 20 11111           |
| Motor Power              | 550 Watts          |
| Voltages                 | 220-240 V/50 Hz    |
| Working Waste Water Temp | 35°C               |
| Product Weight           | 23.2 kg            |
| Overall Measurements     | 440 x 462 x 388 mm |
| Dual flush               | 1.8 / 3 L          |
| IP Rating                | IP44               |

## WHY CHOOSE THIS PRODUCT?

A complete toilet suite with built in macerator

Cistern-less flush button connected directly to the domestic water supply

Features a soft-close toilet seat

Water saving flush system

Floor mounting kit

Factory pre-mounted non retu