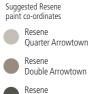

The drama begins with this outstanding design where two of the most wanted shades, red and charcoal combine in a strong stand-out design. For the less adventurous there is the more tonal Charcoal colourway.