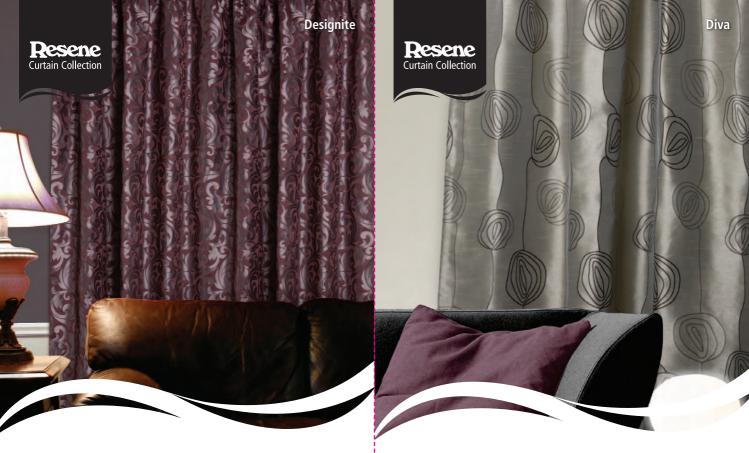

www.resene.com/curtains

Tonal sheen in a classic woven jacquard with high design definition and luxury looks. Contemporary colours lift Designite into today's most wanted palette.

Please note these are suggested paint colours - always check fabric and test paint at home first - due to variances in lighting and other objects that need co-ordinating. Printed paint colours are for reference only - check actual paint colours and Resene testports for the true Resene paint colour.

Stunning sheen effect with European-inspired woven contemporary design in the newest tone-on-tone shades.

Please note these are suggested paint colours - always check fabric and test paint at home first - due to variances in lighting and other objects that need co-ordinating. Printed paint colours are for reference only - check actual paint colours and Resene testports for the true Resene paint colour.