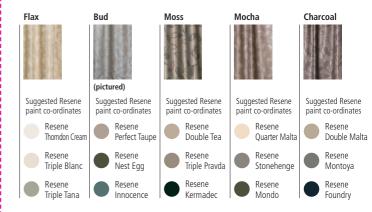

Lyrical

Flax is the magical ingredient in this trend-forward fabric giving an earthy grainy look to a metallic all-over design. The effect is like no other and will create a stand-out look for your windows.