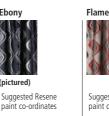

The drama begins with this outstanding design where two of the most wanted shades, red and charcoal combine in a strong stand-out design. For the less adventurous there is the more tonal Charcoal colourway.