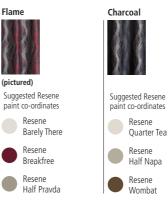

The drama begins with this outstanding design where two of the most wanted shades, red and charcoal combine in a strong stand-out design. For the less adventurous there is the more tonal Charcoal colourway.

Flame

Please note these are suggested paint colours - always check fabric and test paint at home first - due to variances in lighting and other objects that need co-ordinating. Printed paint colours are for reference only - check actual paint colours and Resene testpots for the true Resene paint colour.