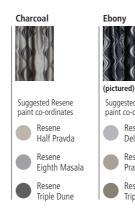

The drama begins with this outstanding design where two of the most wanted shades, red and charcoal combine in a strong stand-out design. For the less adventurous there is the more tonal Charcoal colourway.