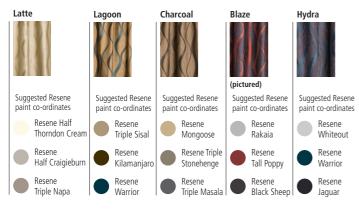

Turntable

Curtain Collection

A striking silk effect fabric with intricate woven and tonal textures to create a contemporary high fashion look using graphic cylindrical designs.

Please note these are suggested paint colours - always check fabric and test paint at home first - due to variances in lighting and other objects that need co-ordinating. Printed paint colours are for reference only - check actual paint colours and Resene testpots for the true Resene paint colour.