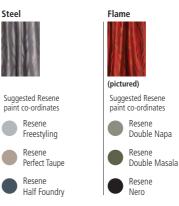

The drama begins with this outstanding design where two of the most wanted shades, red and charcoal combine in a strong stand-out design. For the less adventurous there is the more tonal Charcoal colourway.

Flame

Please note these are suggested paint colours - always check fabric and test paint at home first - due to variances in lighting and other objects that need co-ordinating. Printed paint colours are for reference only - check actual paint colours and Resene testpots for the true Resene paint colour.