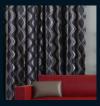

The drama begins with this outstanding design where two of the most wanted shades, red and charcoal combine in a strong stand-out design. For the less adventurous there is the more tonal Charcoal colourway.

Flame

Please note these are suggested paint colours - always check fabric and test paint at home first - due to variances in lighting and other objects that need co-ordinating. Printed paint colours are for reference only - check actual paint colours and Resene testpots for the true Resene paint colour.