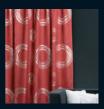

Art Nouveau inspired classic scroll with a subtle raised effect.

Please note these are suggested paint colours - always check fabric and test paint at home first - due to variances in lighting and other objects that need co-ordinating. Printed paint colours are for reference only - check actual paint colours and Resene testports for the true Resene paint colour.