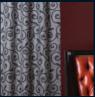

Art Nouveau inspired classic scroll with a subtle raised effect.

Please note these are suggested paint colours - always check fabric and test paint at home first - due to variances in lighting and other objects that need co-ordinating. Printed paint colours are for reference only - check actual paint colours and Resene testports for the true Resene paint colour.