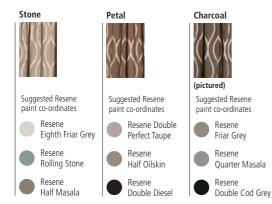

Art Nouveau inspired classic scroll with a subtle raised effect.

Please note these are suggested paint colours - always check fabric and test paint at home first - due to variances in lighting and other objects that need co-ordinating. Printed paint colours are for reference only - check actual paint colours and Resene testports for the true Resene paint colour.

2

Please note these are suggested paint colours - always check fabric and test paint at home first - due to variances in lighting and other objects that need co-ordinating. Printed paint colours are for reference only - check actual paint colours and Resene testpots for the true Resene paint colour.