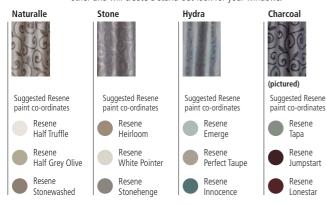

Striking modern style fabric, woven with metallic thread highlights and an embossed surface for eye-catching effect.

(pictured) Suggested Resene paint co-ordinates Resene

Resene Blackjack

Please note these are suggested paint colours - always check fabric and test paint at home first - due to variances in lighting and other objects that need co-ordinating. Printed paint colours are for reference only - check actual paint colours and Resene testports for the true Resene paint colour.