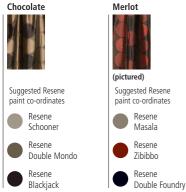

ference only - check actual paint colours and Resene testpots for the true Resene paint colour.



The drama begins with this outstanding design where two of the most wanted shades, red and charcoal combine in a strong stand-out design. For the less adventurous there is the more tonal Charcoal colourway.



Flame

Please note these are suggested paint colours - always check fabric and test paint at home first - due to variances in lighting and other objects that need co-ordinating. Printed paint colours are for reference only - check actual paint colours and Resene testpots for the true Resene paint colour.





Turntable

Curtain Collection

A striking silk effect fabric with intricate woven and tonal textures to create a contemporary high fashion look using graphic cylindrical designs.





Please note these are suggested paint colours - always check fabric and test paint at home first - due to variances in lighting and other objects that need co-ordinating. Printed paint colours are for reference only - check actual paint colours and Resene testpots for the true Resene paint colour.



Modern retro design with a shimmer shine effect.





Resene

Resene

Pravda

Resene

Triple Tapa

Delta



Gravel

Please note these are suggested paint colours - always check fabric and test paint at home first - due to variances in lighting and other objects that need co-ordinating. Printed paint colours are for reference only check actual paint colours and Resene testpots for the true Resene paint colour.

## Available from Resene ColorShops and selected curtain specialists.

www.resen