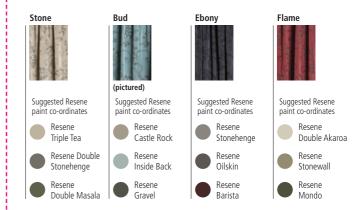

The drama begins with this outstanding design where two of the most wanted shades, red and charcoal combine in a strong stand-out design. For the less adventurous there is the more tonal Charcoal colourway.

Flame

Please note these are suggested paint colours - always check fabric and test paint at home first - due to variances in lighting and other objects that need co-ordinating. Printed paint colours are for reference only - check actual paint colours and Resene testpots for the true Resene paint colour.