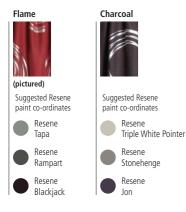

The drama begins with this outstanding design where two of the most wanted shades, red and charcoal combine in a strong stand-out design. For the less adventurous there is the more tonal Charcoal colourway.

Flame

Please note these are suggested paint colours - always check fabric and test paint at home first - due to variances in lighting and other objects that need co-ordinating. Printed paint colours are for reference only - check actual paint colours and Resene testpots for the true Resene paint colour.

Striking modern style fabric, woven with metallic thread highlights and an embossed surface for eye-catching effect.

(pictured) Suggested Resene paint co-ordinates Resene

Resene Blackjack

Please note these are suggested paint colours - always check fabric and test paint at home first - due to variances in lighting and other objects that need co-ordinating. Printed paint colours are for reference only - check actual paint colours and Resene testports for the true Resene paint colour.