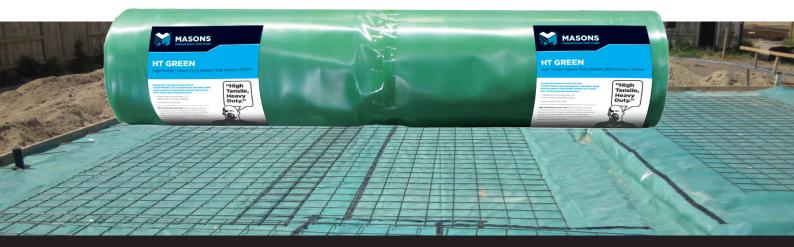

# **HT Green**<sup>™</sup>

HT Green is used as a concrete underlay and a moisture vapour barrier in areas of extreme conditions where protection and strength are required. HT GREEN is designed for floors that would potentially be down for longer periods than what a normal floor would take prior to concreting to allow more durability for extra foot traffic and is an added extra precaution for the disconcerting architect or builder.