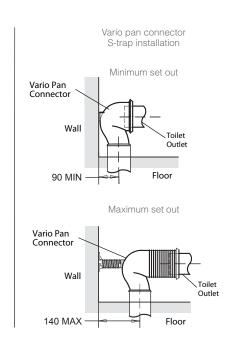

#### **Features**

- Dual flush (4.5/3L)
- Backup shut-off valve located in cistern
- Rear left inlet (standard)
- Bottom left inlet (optional: additional hose required)
- S-trap set out (with vario pan connector): 90mm 140mm
- P-trap set out: 185mm
- Box rim
- Vitreous china

#### **Installation Notes:**

- Water supply pressure range: 20 psi (137 kPa) 80 psi (551 kPa).
- Can be installed as a P-trap using a straight connector (not supplied) or as an S-trap using the vario connector (supplied).
- Rear inlet comes as standard. Bottom inlet option available with the addition of a bottom inlet hose.
- The installation of a remotely located inlet shut-off valve (not supplied) is required.