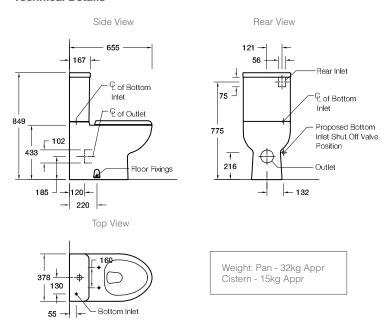

WELS BATING

(4 Star 3.3L av. flush)

#### Product

• Parliament back to wall toilet suite



**AU Code NZ Code Kohler Code** 115292 586042 4346A-0

## **Included Components**

- Parliament toilet pan
- Parliament toilet cistern 4.5/3L
- Parliament quiet close, quick release toilet seat



• Fill valve

• Floor fixing bolts and anchors

#### **Features**

- Dual flush (4.5/3L)
- Backup shut-off valve located in cistern
- Rear left inlet (standard)
- Bottom left inlet (optional: additional hose required)
- S-trap set out (with vario pan connector): 90mm 140mm
- P-trap set out: 185mm
- Box rim
- Vitreous china

# **Optional Accessories**

• Bottom inlet hose (if bottom inlet required)

### **Related Products**

• Parliament basins (page 1.0.1)

# **Technical Details**





#### **Installation Notes:**

- Water supply pressure range: 20 psi (137 kPa) 80 psi (551 kPa).
- Can be installed as a P-trap using a straight connector (not supplied) or as an S-trap using the vario connector (supplied).
- Rear inlet comes as standard. Bottom inlet option available with the addition of a bottom inlet hose.
- The installation of a remotely located inlet shut-off valve (not supplied) is required.