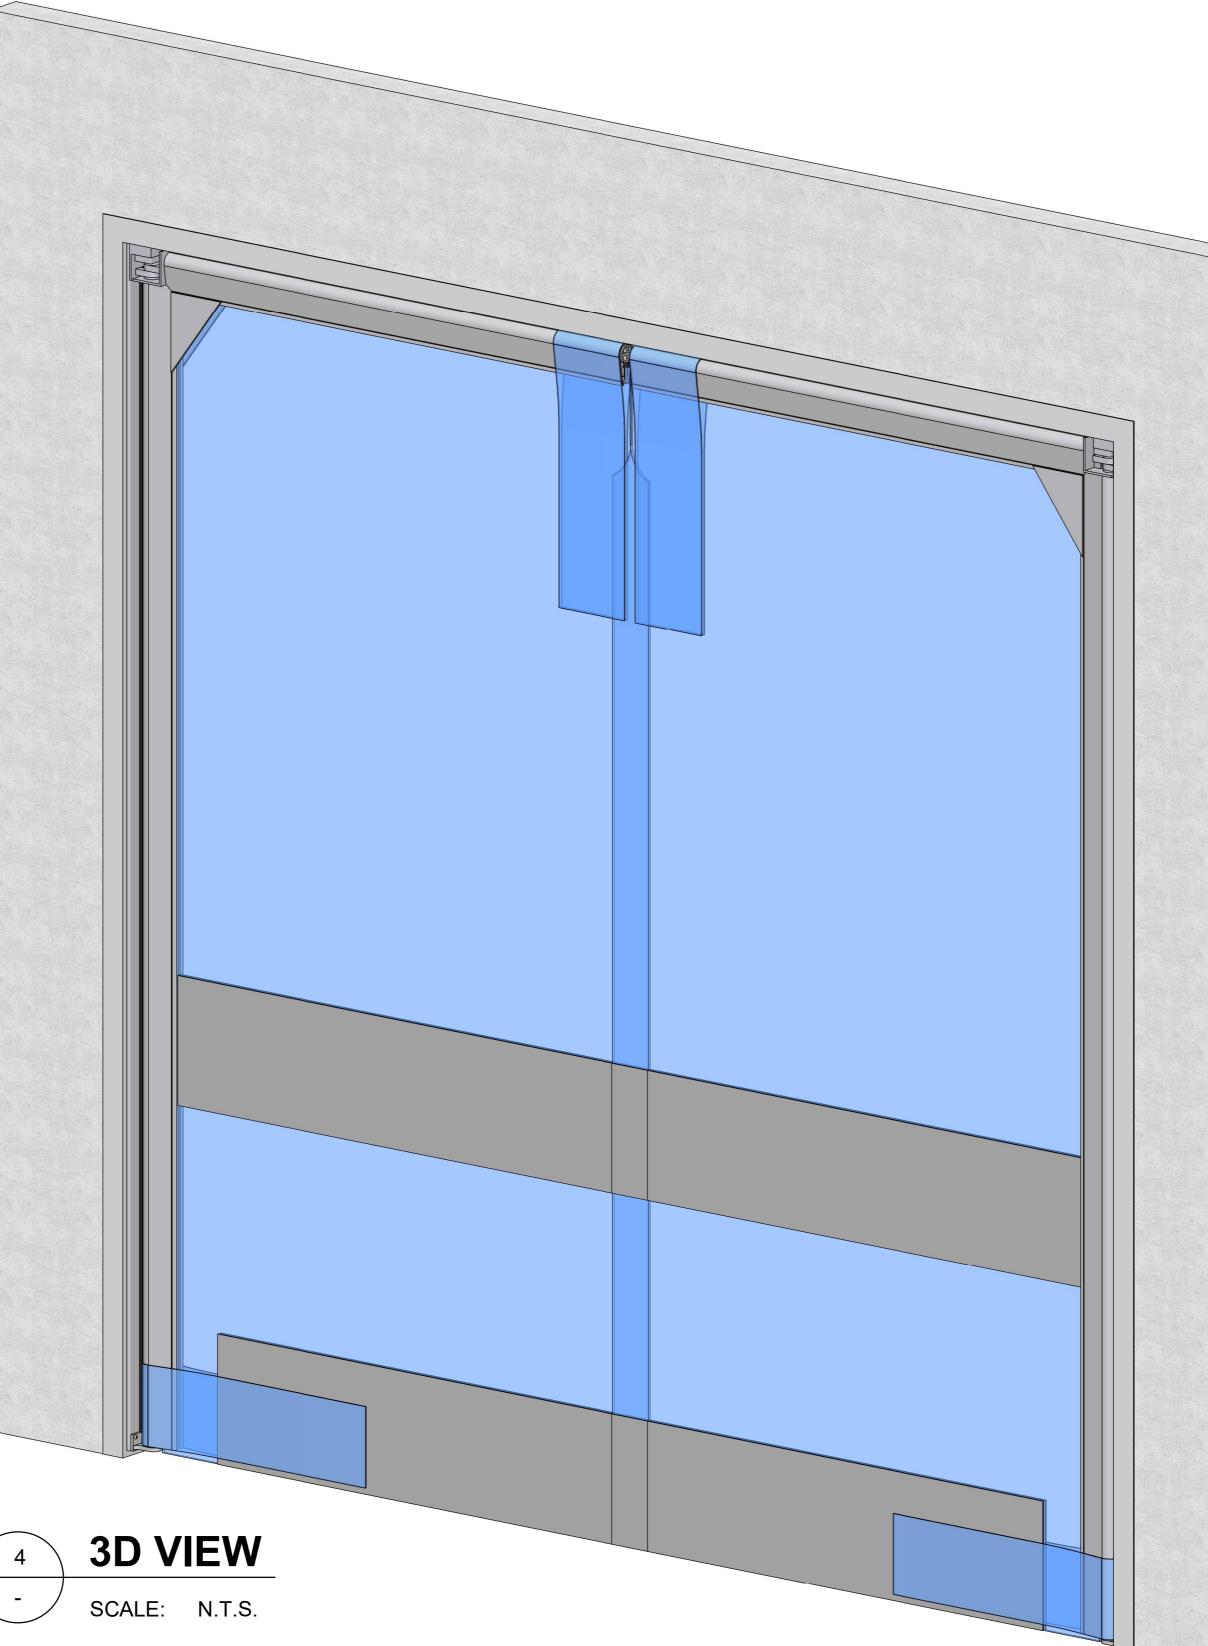

STANDARD FRAME COLOUR : ANODISED ALUMINIUM

STANDARD PANEL 7 mm THICK HEAVY DUTY MATERIAL : DURAFLEX PVC PANEL

CURTAIN COLOUR : CLEAR

IMPACT BANDS :

3 mm THICK GREY **TEXAFLEX IMPACT BANDS** 

IMPACT BANDS COLOUR :