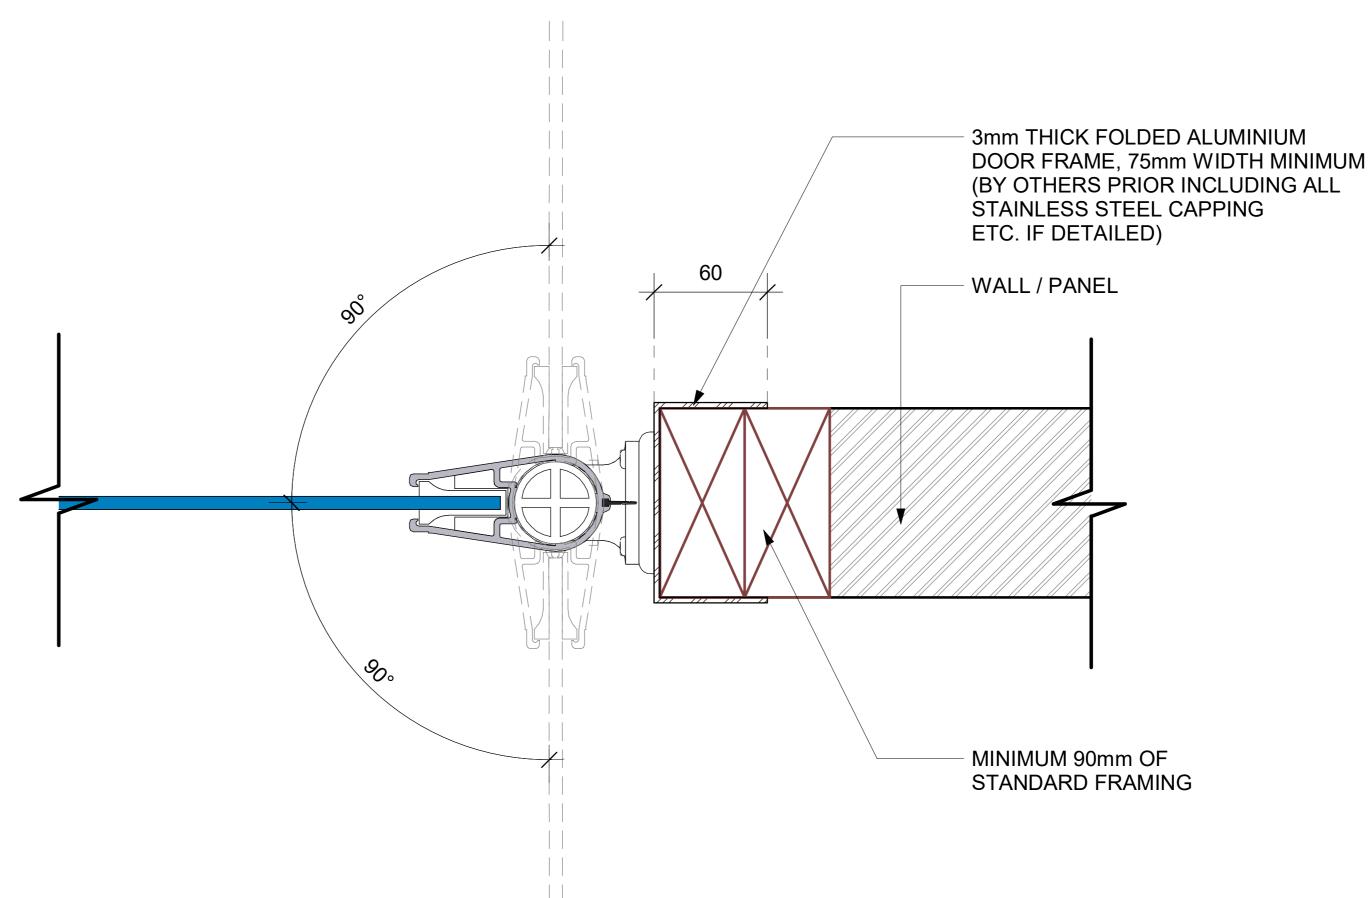

**ALTERNATIVE COLOUR OPTIONS AVAILABLE -BLACK, BLUE OR CLEAR** 

\* ALL JAMB TRIMS OR FLASHINGS E.G. STAINLESS STEEL CAPPING IS TO BE PROVIDED BY OTHERS PRIOR. COMPLETE DOOR OPENING MUST BE LEVEL, PLUMB AND SQUARE.