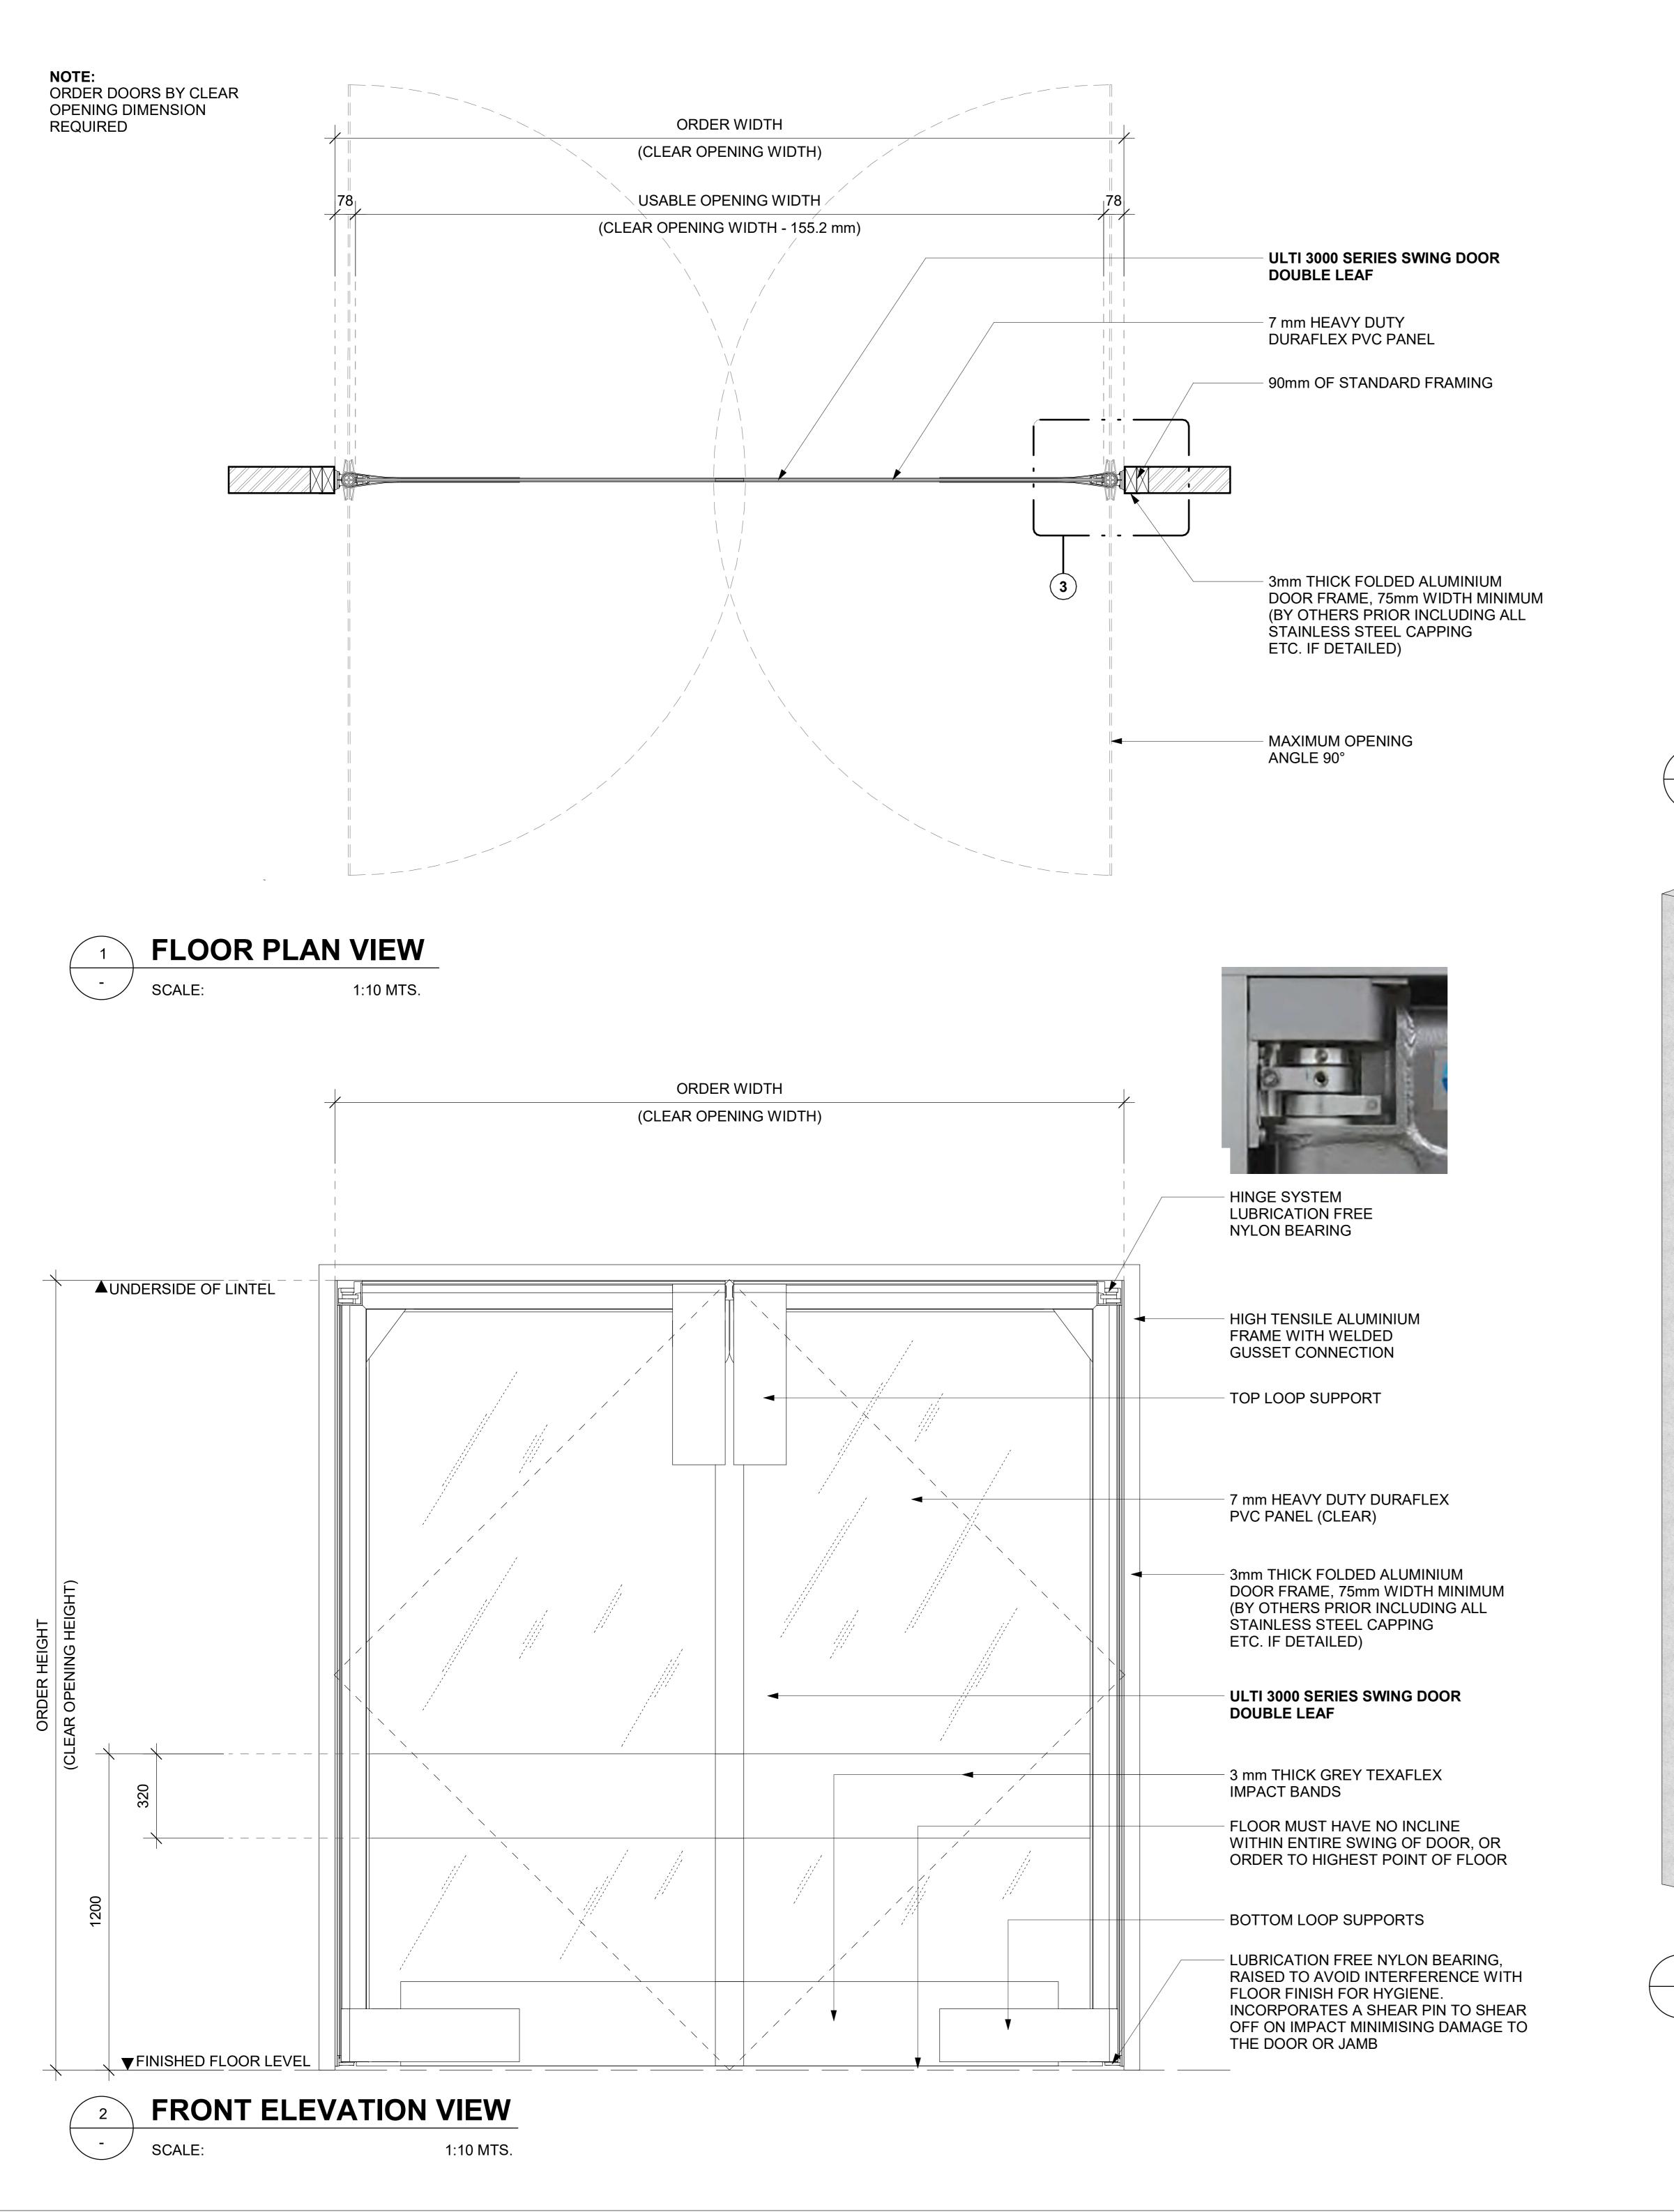

## **SPECIFICATIONS:**

RELEASED VERSION NO. : VERSION 3

PRODUCT GROUP : SWING DOORS

PRODUCT ID : 00000

APPLICATION : INTERNAL

SIZES : UP TO 3200mm HIGH x 3060mm WIDE

STANDARD FRAME MATERIAL : ANODISED ALUMINIUM

STANDARD FRAME COLOUR : ANODISED ALUMINIUM

STANDARD PANEL 7 mm THICK HEAVY DUTY MATERIAL : DURAFLEX PVC PANEL

CURTAIN COLOUR : CLEAR

IMPACT BANDS :

3 mm THICK GREY **TEXAFLEX IMPACT BANDS** 

IMPACT BANDS COLOUR :

**ALTERNATIVE COLOUR OPTIONS AVAILABLE -BLACK, BLUE OR CLEAR** 

\* ALL JAMB TRIMS OR FLASHINGS E.G. STAINLESS STEEL CAPPING IS TO BE PROVIDED BY OTHERS PRIOR. COMPLETE DOOR OPENING MUST BE LEVEL, PLUMB AND SQUARE.