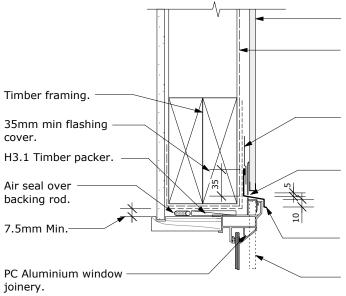

## **BGC** Fibre Cement

BGC Duragroove™ with all cut sheet edges sealed before fixing.

Wall underlay dressed into opening with flexible flashing tape to corners.

Additional layer of flexible flashing tape or wall underlay lapped over head flashing.

3mm slot in Aluminium BGC Horizontal 'h' Mould™. Seal on completion.

PC Aluminium head flashing with 15° fall. Ensure sealant between window flange and head flashing in very high wind zone

BGC Duragroove $^{\text{TM}}$  cladding and batten beyond shown dashed.

BGC Duragroove™ PROFILE

DETAIL

Nov 2011 DATE 1:5 @ A4 **SCALE** 

Socket Joint Detail at Window Head Direct Fix

DETAIL NO. D 33