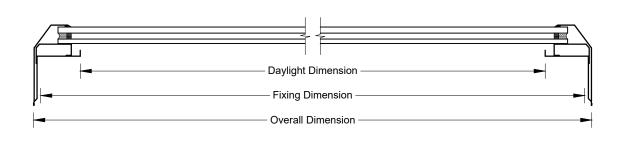

| Mega Roof Window (non-vent) |                            |                          |                           |
|-----------------------------|----------------------------|--------------------------|---------------------------|
| Model No.                   | Daylight<br>Dimension (mm) | Fixing<br>Dimension (mm) | Overall<br>Dimension (mm) |
| MRW1616                     | 1535 x 1535                | 1635 x 1635              | 1660 x 1660               |
| MRW2014                     | 1890 x 1290                | 1990 x 1390              | 2015 x 1415               |
| MRW2418                     | 2275 x 1675                | 2375 x 1775              | 2400 x 1800               |
| MRW3014                     | 2890 x 1290                | 2990 x 1390              | 3015 x 1415               |