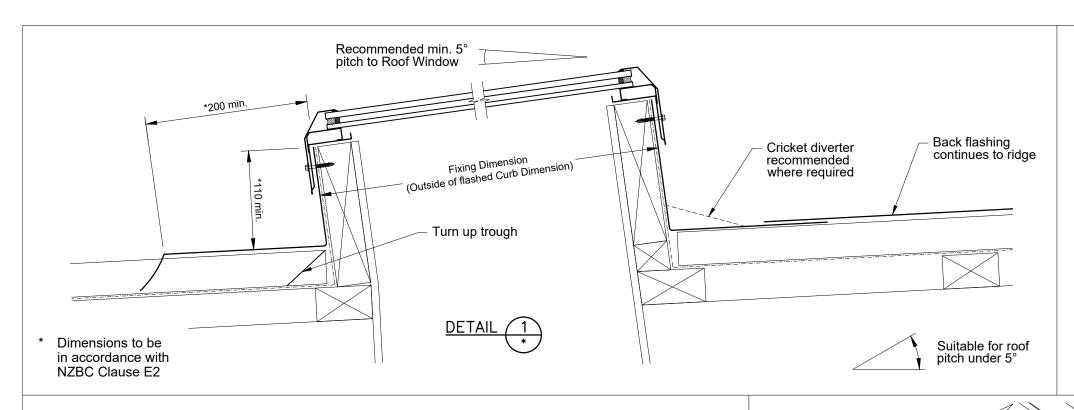

Note:
All flashing joints / laps to be riveted & sealed

Not to scale, do not scale from drawing. All details are generic in nature and should be read in conjunction with the roofing manufacturers' standard penetration details.

ADLUX Industries Ltd. © 36 Olive Road, Penrose P.O. Box 13866, Auckland New Zealand.

Ph: (09) 636 6866 Fax: (09) 636 6846

Email: sales@adlux.co.nz

MEGA ROOF WINDOW non-vent (Double Glazed)
TROUGH SECTION PROFILE (Back Tray with Pitched Upstand)
For roofs less than 5°