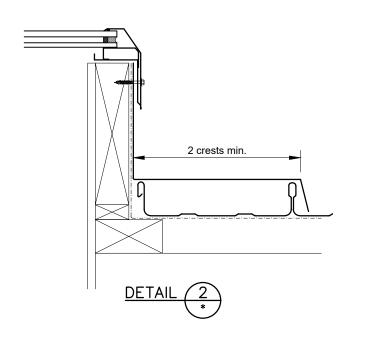

Note:
All flashing joints / laps to be riveted & sealed

Not to scale, do not scale from drawing. All details are generic in nature and should be read in conjunction with the roofing manufacturers' standard penetration details.

ADLUX Industries Ltd. © 36 Olive Road, Penrose P.O. Box 13866, Auckland New Zealand.

Ph: (09) 636 6866 Fax: (09) 636 6846

Email: sales@adlux.co.nz

MEGA ROOF WINDOW non-vent (Double Glazed)
TROUGH SECTION PROFILE (Back Tray with Pitched Upstand)
For roofs less than 5°