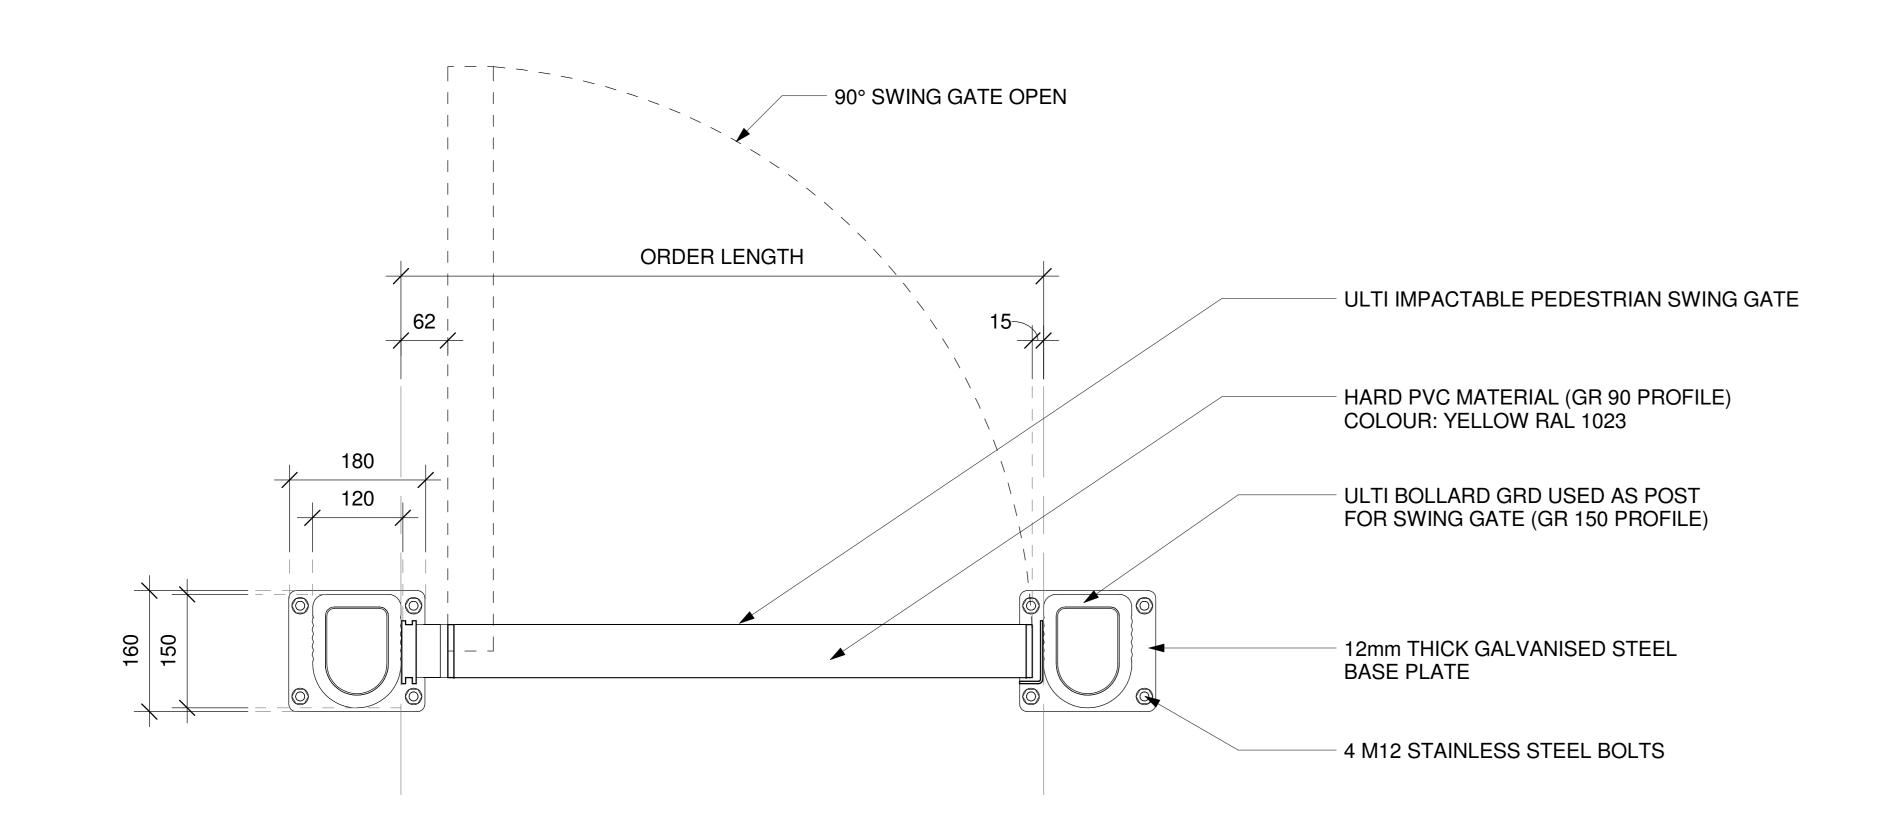

## PLAN VIEW - DP 150 - SCALE: 1:5 MTS.

ACRYLONTRILE BUTADIENE STYRENE (ABS)
THERMOPLASTIC END CAPS
COLOUR: BLACK OR RED

HARD PVC MATERIAL (GR 90 PROFILE)
COLOUR: YELLOW RAL 1023

ULTI BOLLARD GRD USED AS POST FOR SWING GATE (GR 150 PROFILE)

GALVANISED STEEL GATE SWING STOP

SWING GATE HINGES
SPRING LOADED FOR AUTOMATIC CLOSING

- ULTI IMPACTABLE PEDESTRIAN SWING GATE

— 180mm x 160mm GALVANISED STEEL PLATES

4 M12 STAINLESS STEEL BOLTS

CONCRETE FOUNDATION:
130mm MINIMUM THICKNESS OF CONCRETE PAD
550mm x 550mm MINIMUM DIMENSIONS OF CONCRETE PAD