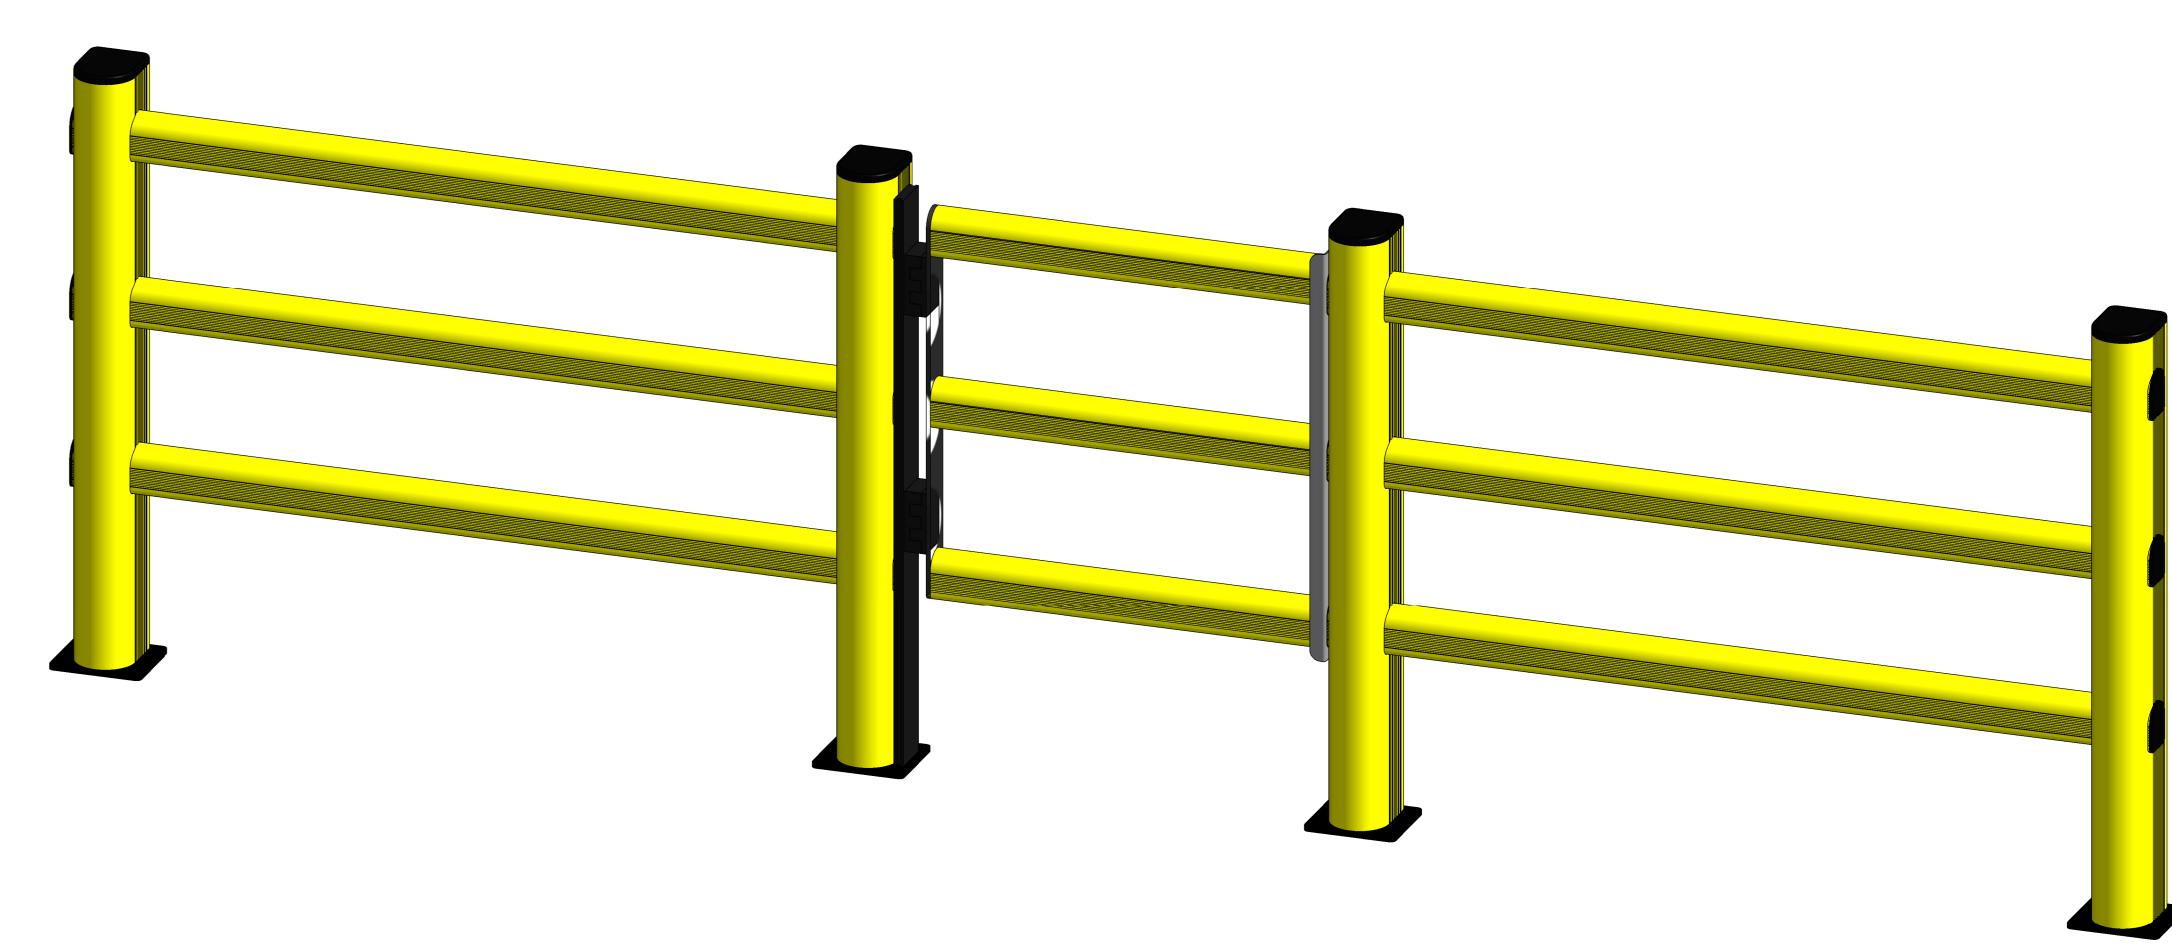

3D VIEW - PEDESTRIAN SWING GATE DP 150 with PEDESTRIAN WALKWAY BARRIER PED 150

SCALE: N.T.S.

NOTE:
CONTACT ULTI GROUP FOR ANY CUSTOMISATIONS
AND TO DISCUSS PROJECT SPECIFIC INFORMATION

FLOOR LINE

Ulti Impactable Pedestrian Swing Gate