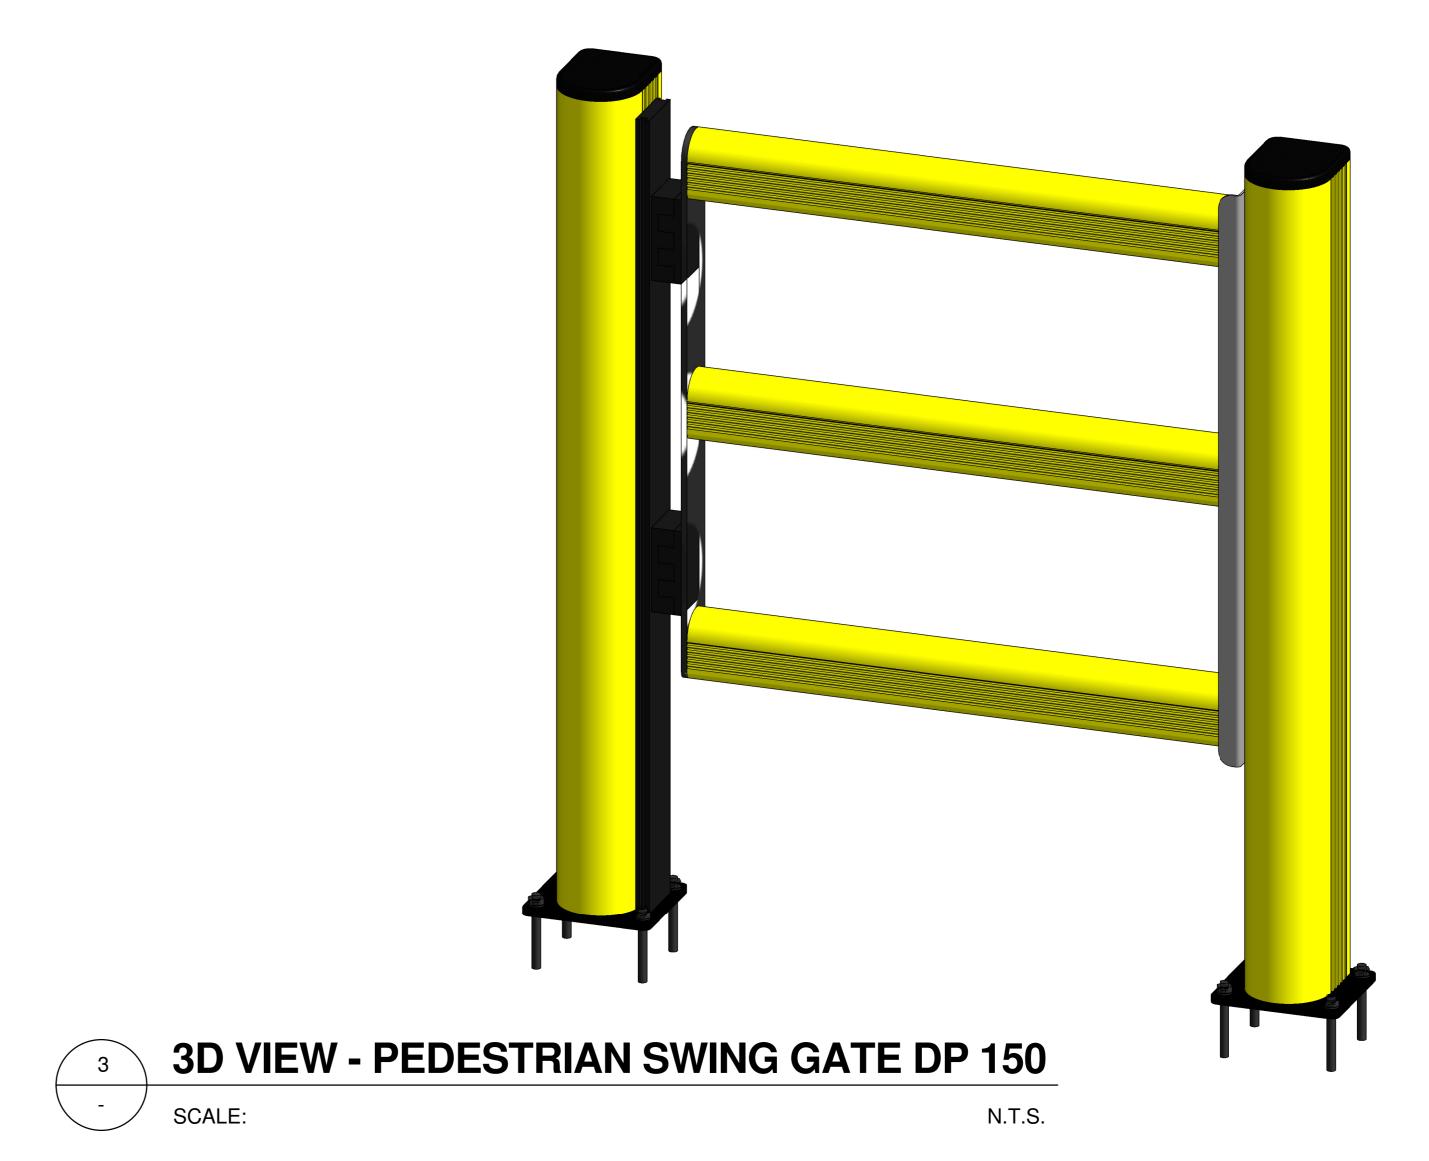

3D VIEW - PEDESTRIAN SWING GATE DP 150 with PEDESTRIAN WALKWAY BARRIER PED 150

SCALE: N.T.S.

NOTE:
CONTACT ULTI GROUP FOR ANY CUSTOMISATIONS
AND TO DISCUSS PROJECT SPECIFIC INFORMATION

FLOOR LINE

Ulti Impactable Pedestrian Swing Gate