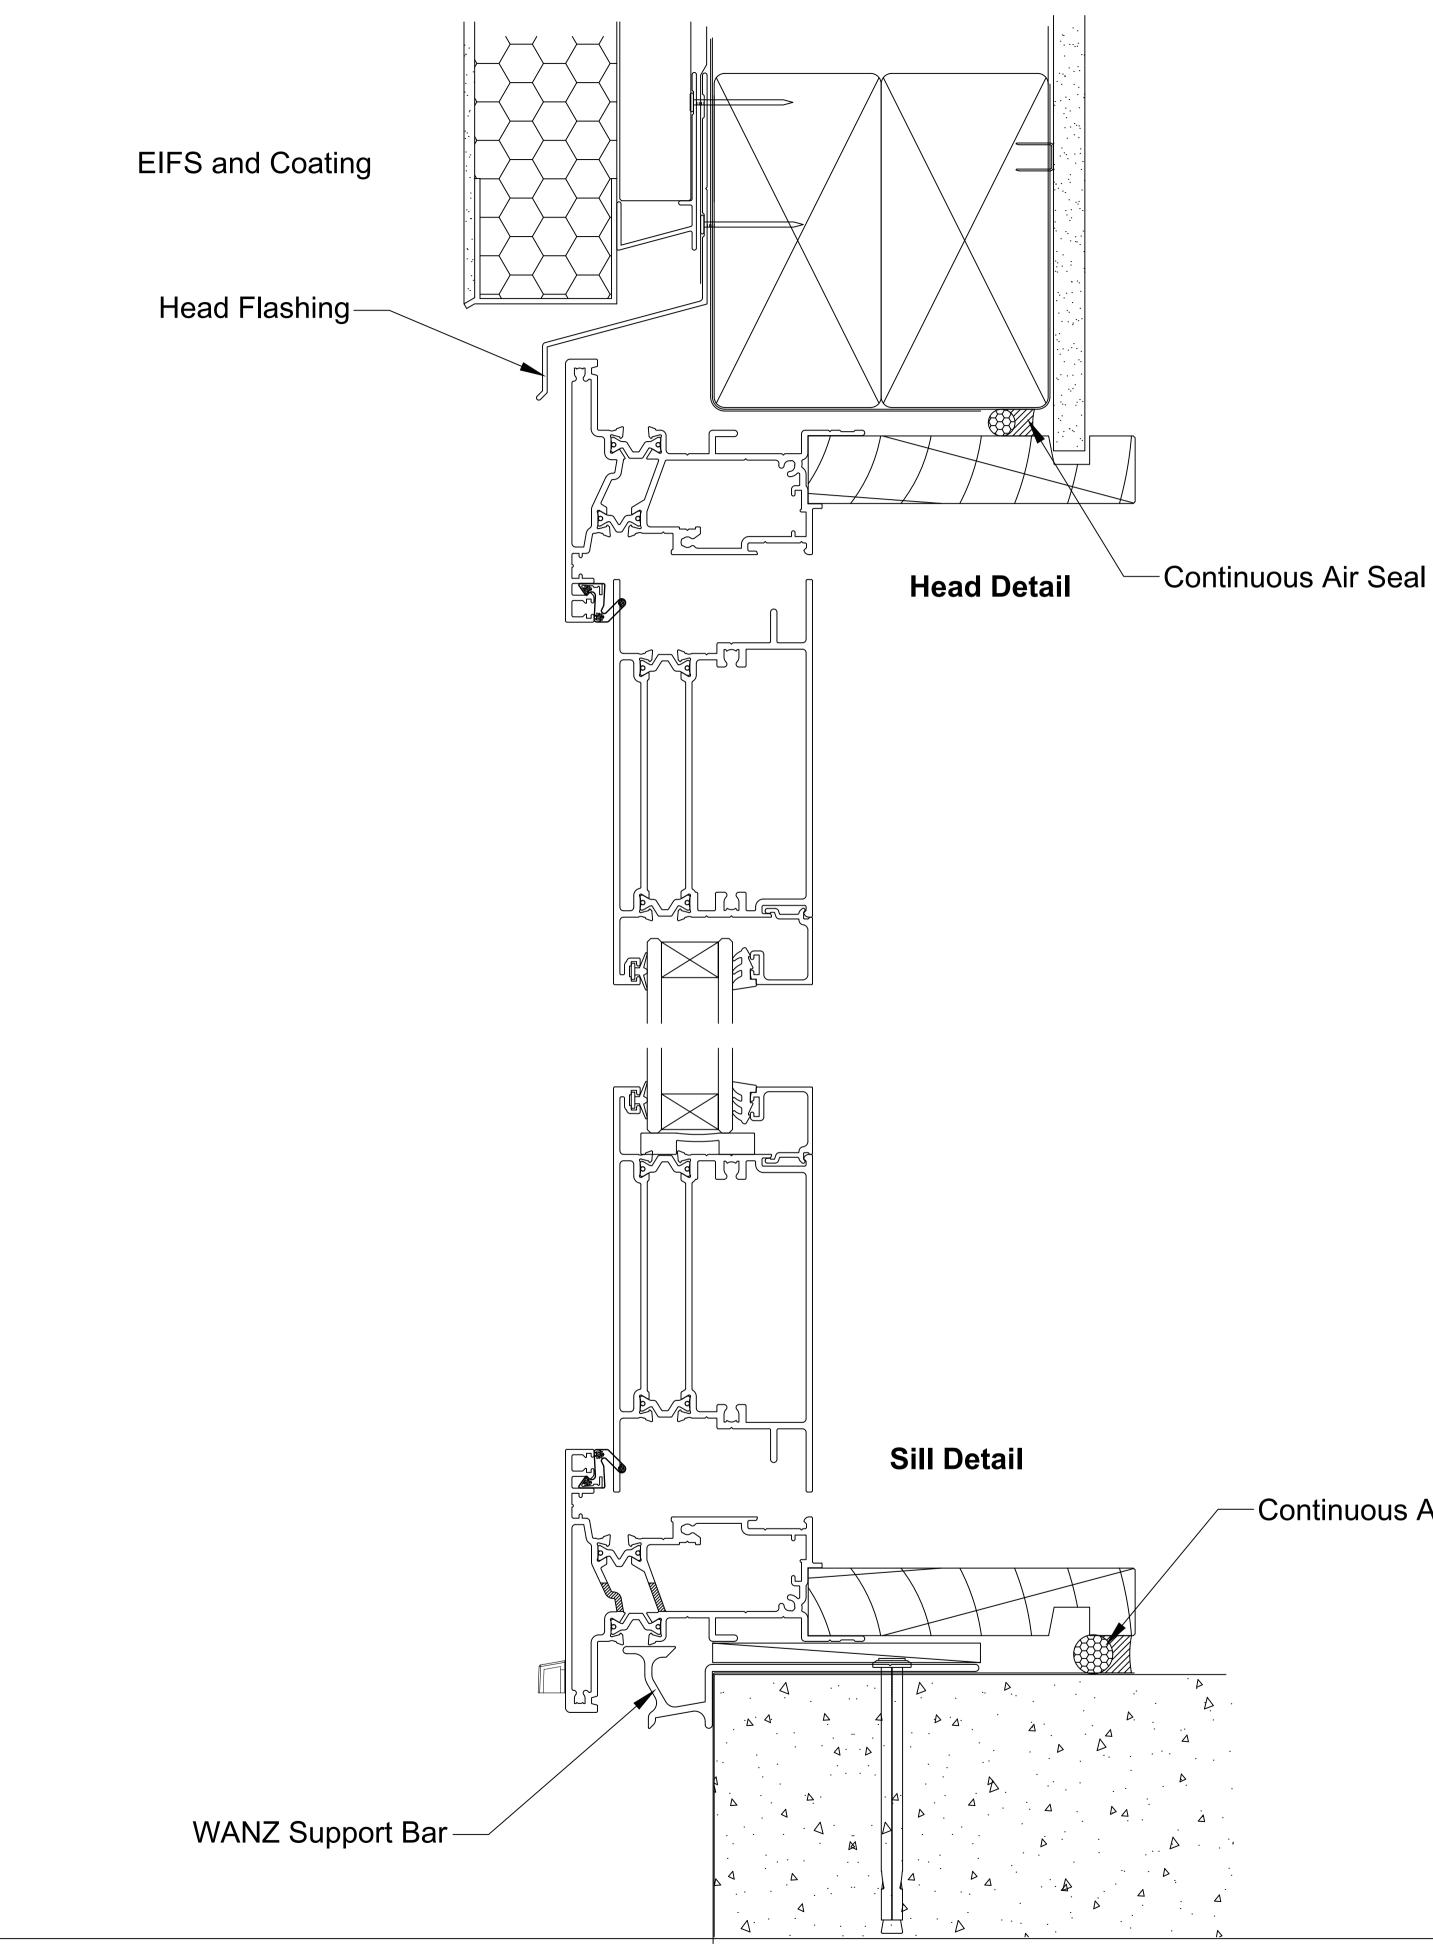

| Continuous Air  | Seal                                                                                                         |                                                                                                                                |  |
|-----------------|--------------------------------------------------------------------------------------------------------------|--------------------------------------------------------------------------------------------------------------------------------|--|
|                 | Note 2:<br>Avoid mortar contact with Aluminum Joinery, if cor<br>no abrasive contact or solvents to be used. | ntact is ma                                                                                                                    |  |
|                 |                                                                                                              | Sill support bar may be up to 100mm short of the Trim Open<br>It is recommended that the bar is installed the full Width of th |  |
| 0Dec%202014.pdf | OMEGA WINDOWS AND DOORS<br>HINGE DOOR OPEN OUT<br>400 SERIES THERMAL                                         | EIFS                                                                                                                           |  |