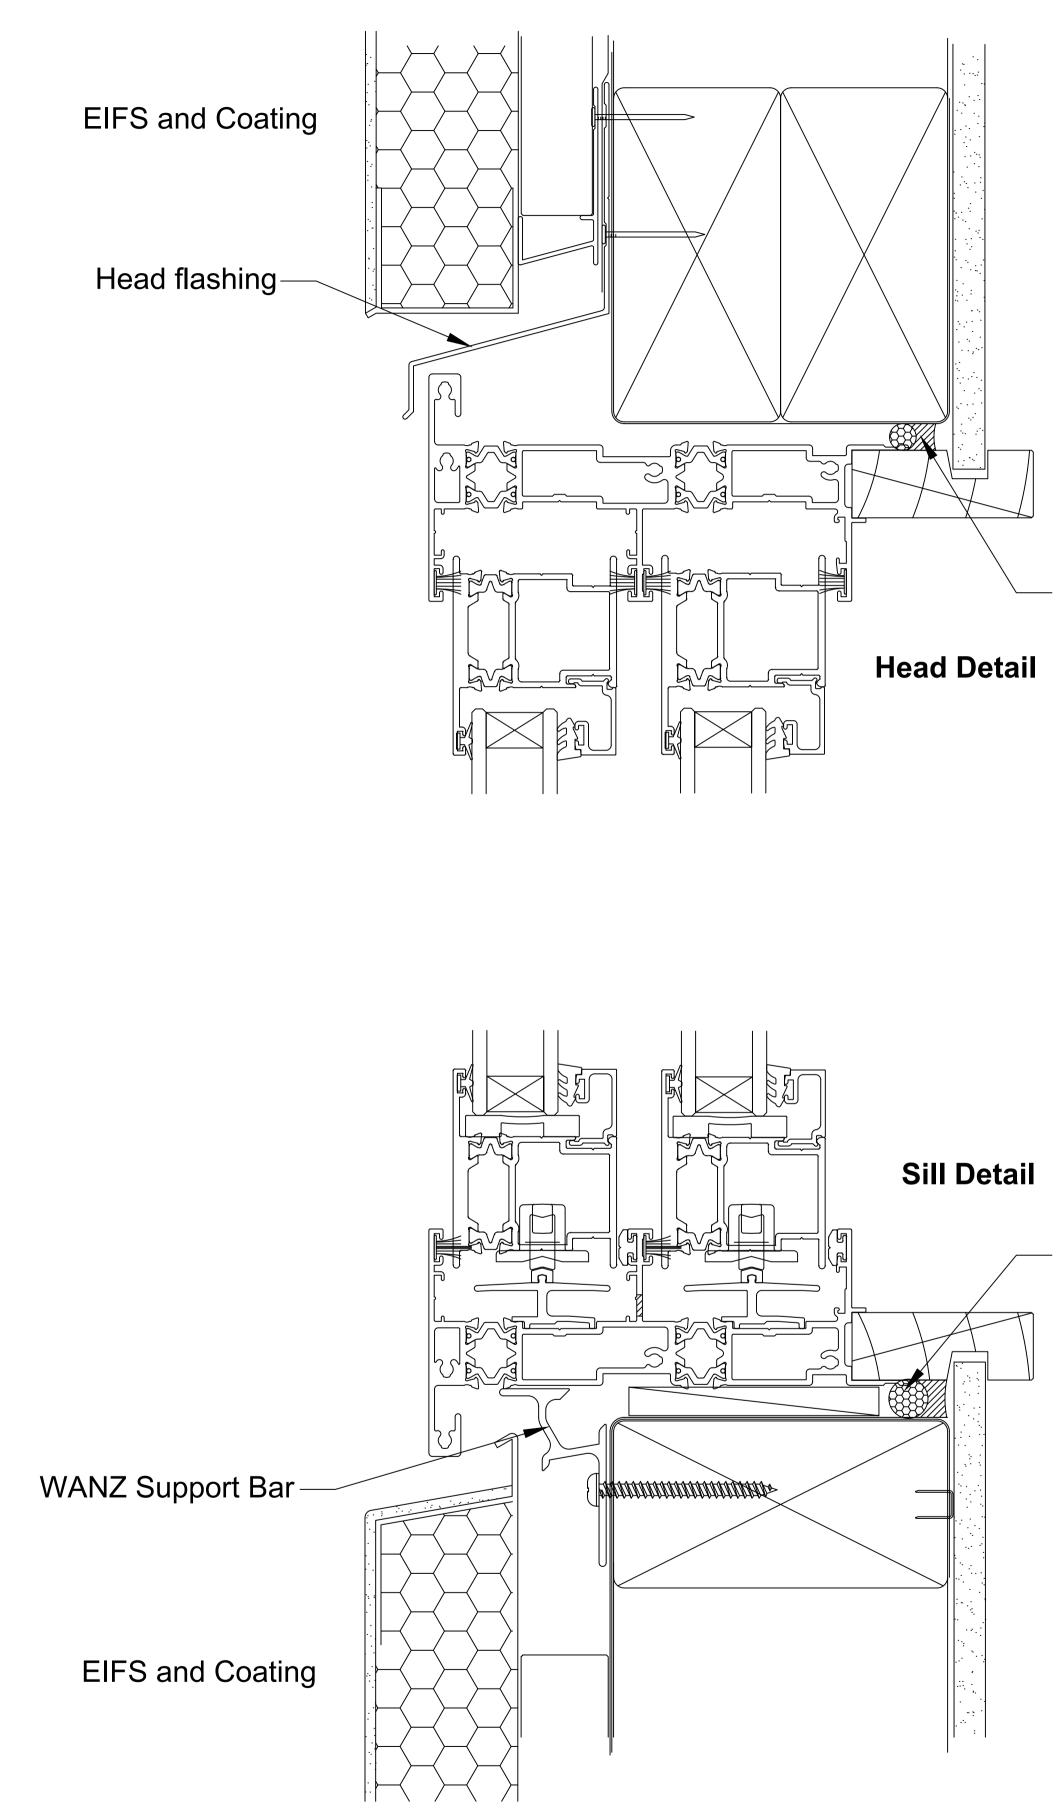

-Continuous Air Seal

|                    | EIFS and Coating                                                                                                                                    | Jamb       |
|--------------------|-----------------------------------------------------------------------------------------------------------------------------------------------------|------------|
| Continuous Air Sea |                                                                                                                                                     | Continuous |
|                    |                                                                                                                                                     |            |
|                    | Note 2:<br>Avoid mortar contact with Aluminum Joinery, if contact is m<br>no abrasive contact or solvents to be used.                               |            |
|                    | Note:<br>Sill support bar may be up to 100mm short of the T<br>It is recommended that the bar is installed the full V<br>door frame support blocks. | •          |
| )Dec%202014.pdf    | OMEGA WINDOWS AND DOORS<br>SLIDING DOOR<br>400 SERIES THERMAL                                                                                       | EIFS       |