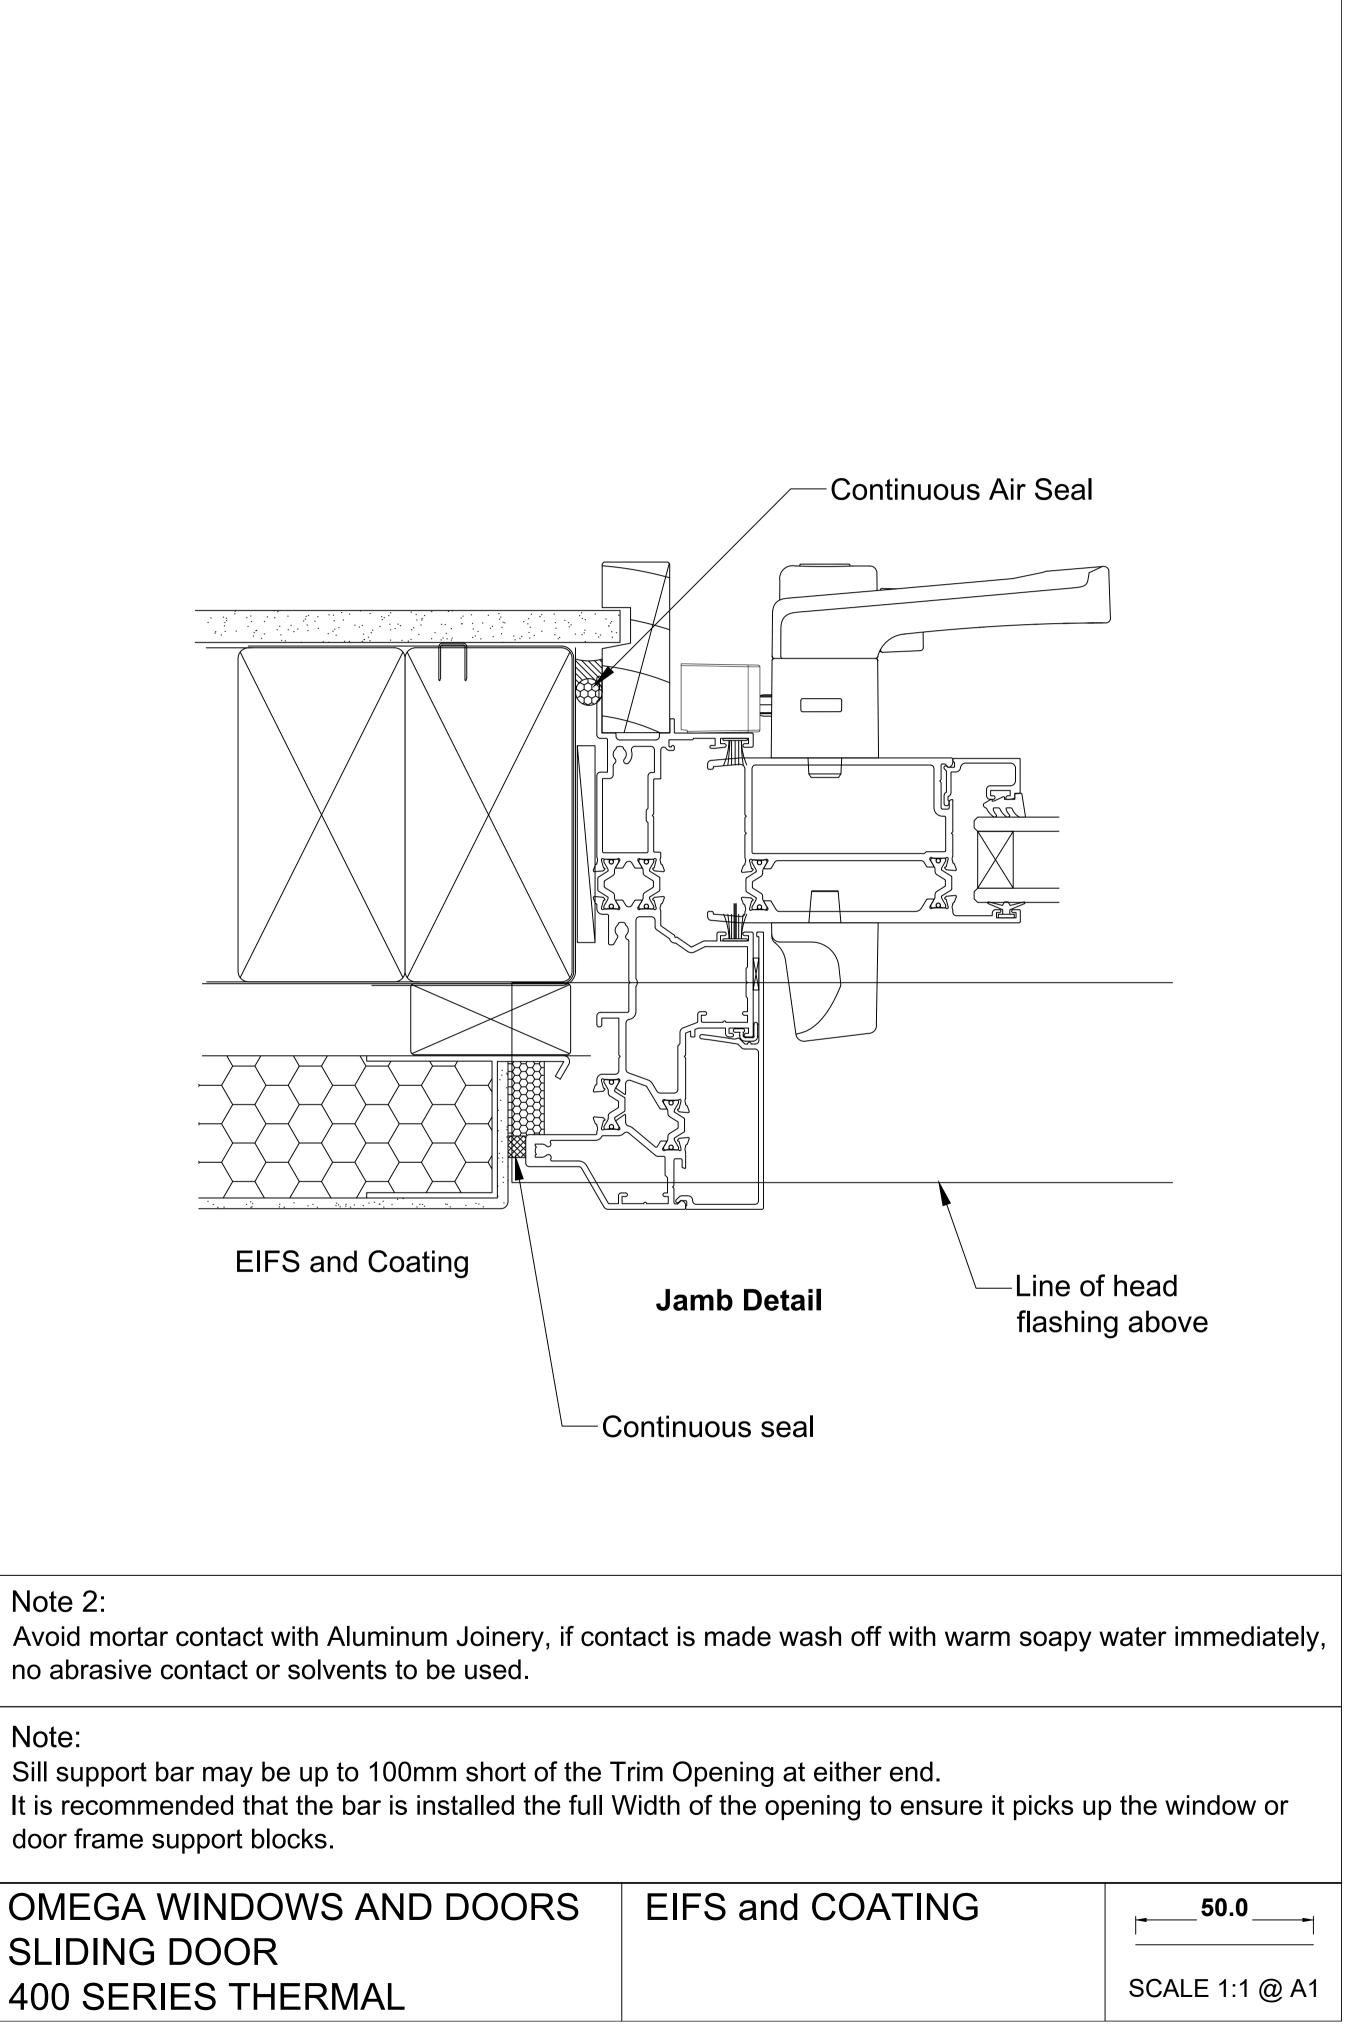

-Continuous Air Seal

|                    | EIFS and Coating                                                                                                                                    | Jamb       |
|--------------------|-----------------------------------------------------------------------------------------------------------------------------------------------------|------------|
| Continuous Air Sea |                                                                                                                                                     | Continuous |
|                    |                                                                                                                                                     |            |
|                    | Note 2:<br>Avoid mortar contact with Aluminum Joinery, if contact is m<br>no abrasive contact or solvents to be used.                               |            |
|                    | Note:<br>Sill support bar may be up to 100mm short of the T<br>It is recommended that the bar is installed the full V<br>door frame support blocks. | •          |
| )Dec%202014.pdf    | OMEGA WINDOWS AND DOORS<br>SLIDING DOOR<br>400 SERIES THERMAL                                                                                       | EIFS       |