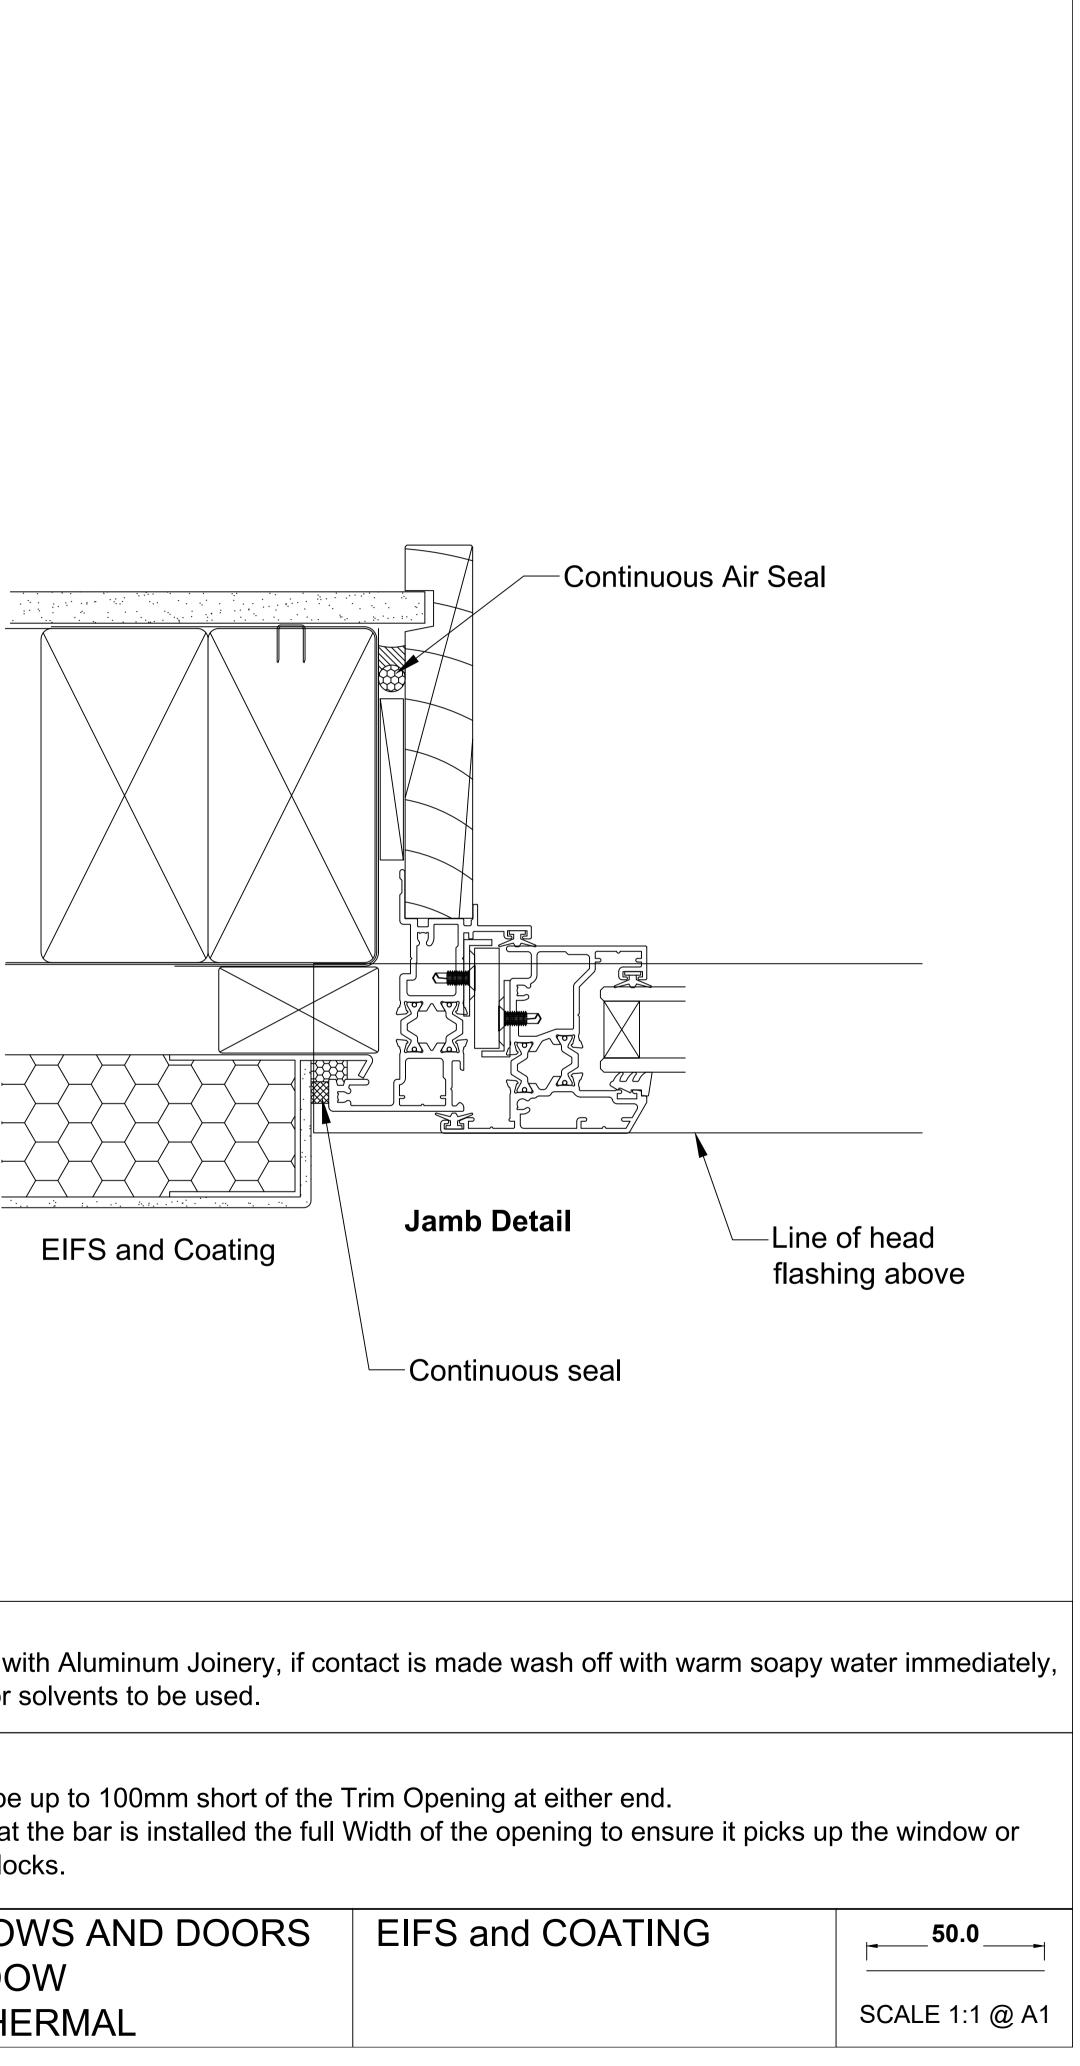

-Continuous Air Seal

|                    | EIFS and Coating                                                                                                                                    | Jamb       |
|--------------------|-----------------------------------------------------------------------------------------------------------------------------------------------------|------------|
| Continuous Air Sea |                                                                                                                                                     | Continuous |
|                    |                                                                                                                                                     |            |
|                    | Note 2:<br>Avoid mortar contact with Aluminum Joinery, if contact is m<br>no abrasive contact or solvents to be used.                               |            |
|                    | Note:<br>Sill support bar may be up to 100mm short of the T<br>It is recommended that the bar is installed the full V<br>door frame support blocks. | •          |
| )Dec%202014.pdf    | OMEGA WINDOWS AND DOORS<br>SLIDING DOOR<br>400 SERIES THERMAL                                                                                       | EIFS       |