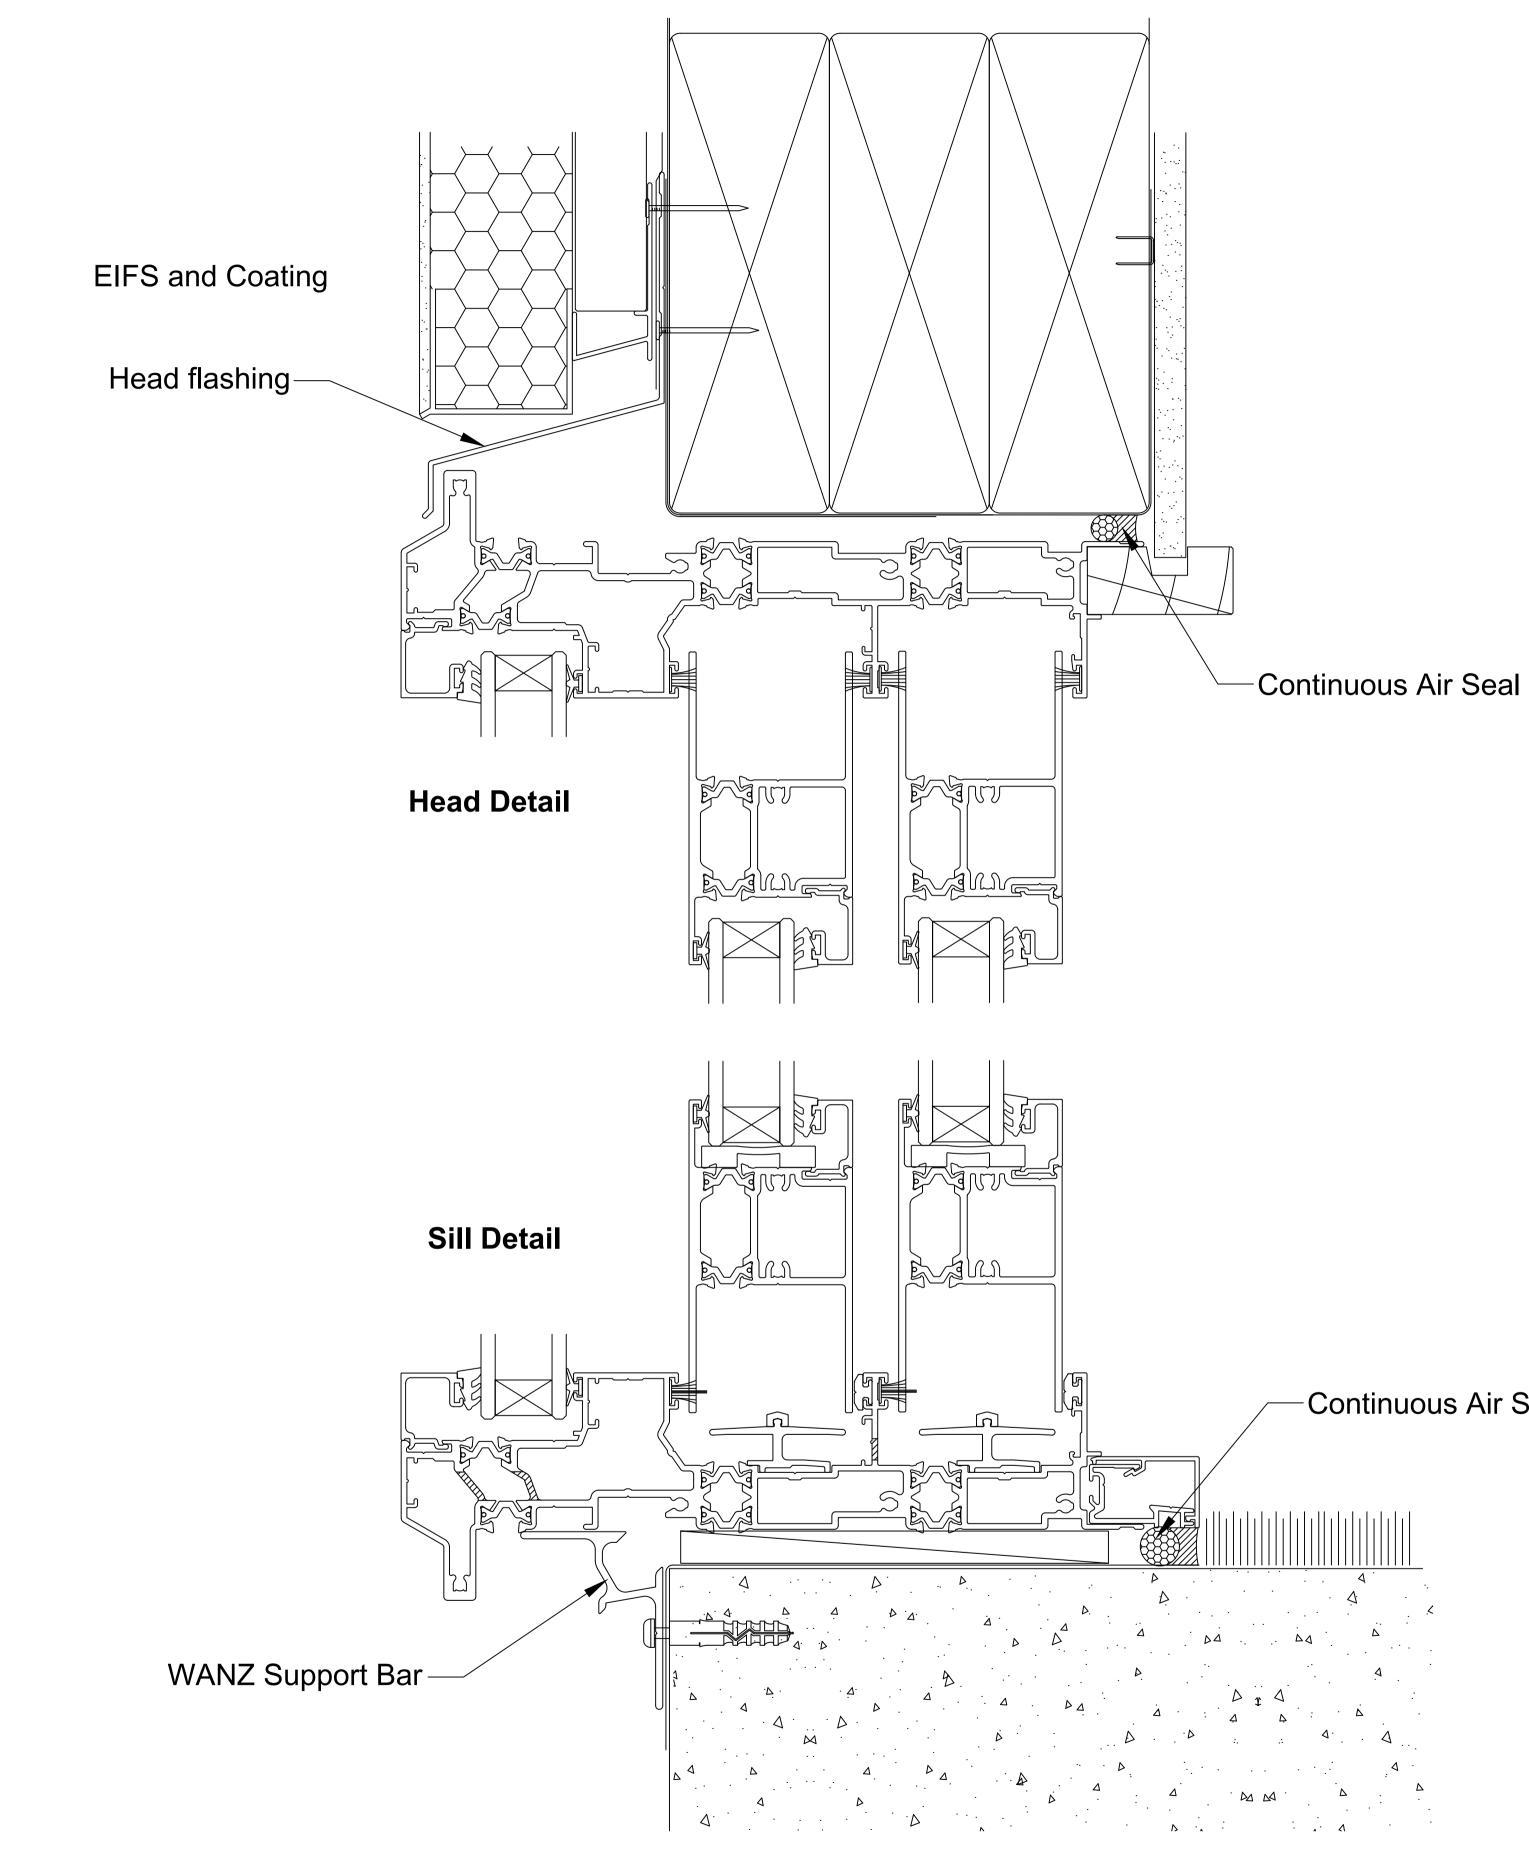

-Continuous Air Seal

|                    | EIFS and Coating                                                                                                                                    | Jamb       |
|--------------------|-----------------------------------------------------------------------------------------------------------------------------------------------------|------------|
| Continuous Air Sea |                                                                                                                                                     | Continuous |
|                    |                                                                                                                                                     |            |
|                    | Note 2:<br>Avoid mortar contact with Aluminum Joinery, if contact is m<br>no abrasive contact or solvents to be used.                               |            |
|                    | Note:<br>Sill support bar may be up to 100mm short of the T<br>It is recommended that the bar is installed the full V<br>door frame support blocks. | •          |
| )Dec%202014.pdf    | OMEGA WINDOWS AND DOORS<br>SLIDING DOOR<br>400 SERIES THERMAL                                                                                       | EIFS       |