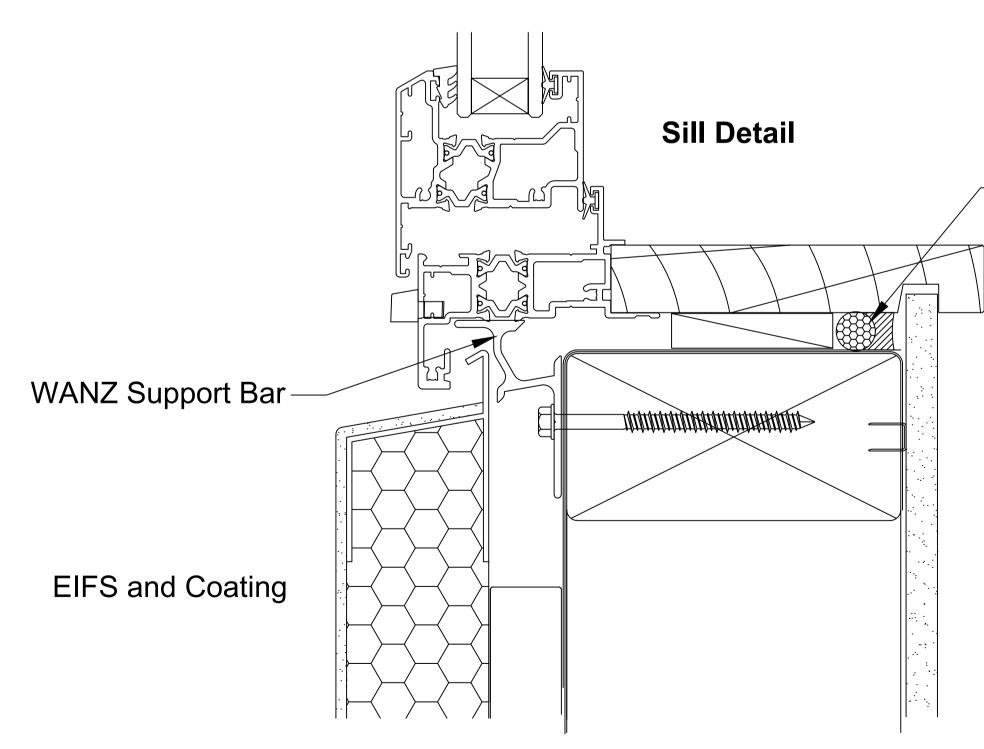

## -Continuous Air Seal

Continuous Air Seal

|                   | Note 2:<br>Avoid mortar contact with Aluminum Joinery, if contac<br>no abrasive contact or solvents to be used.                                     |                                                       |  |
|-------------------|-----------------------------------------------------------------------------------------------------------------------------------------------------|-------------------------------------------------------|--|
| It is recommended | Note:<br>Sill support bar may be up to 100mm short of the T<br>It is recommended that the bar is installed the full V<br>door frame support blocks. | ended that the bar is installed the full Width of the |  |
| Dec%202014.pdf    | OMEGA WINDOWS AND DOORS<br>AWNING WINDOW<br>400 SERIES THERMAL                                                                                      | EIFS a                                                |  |