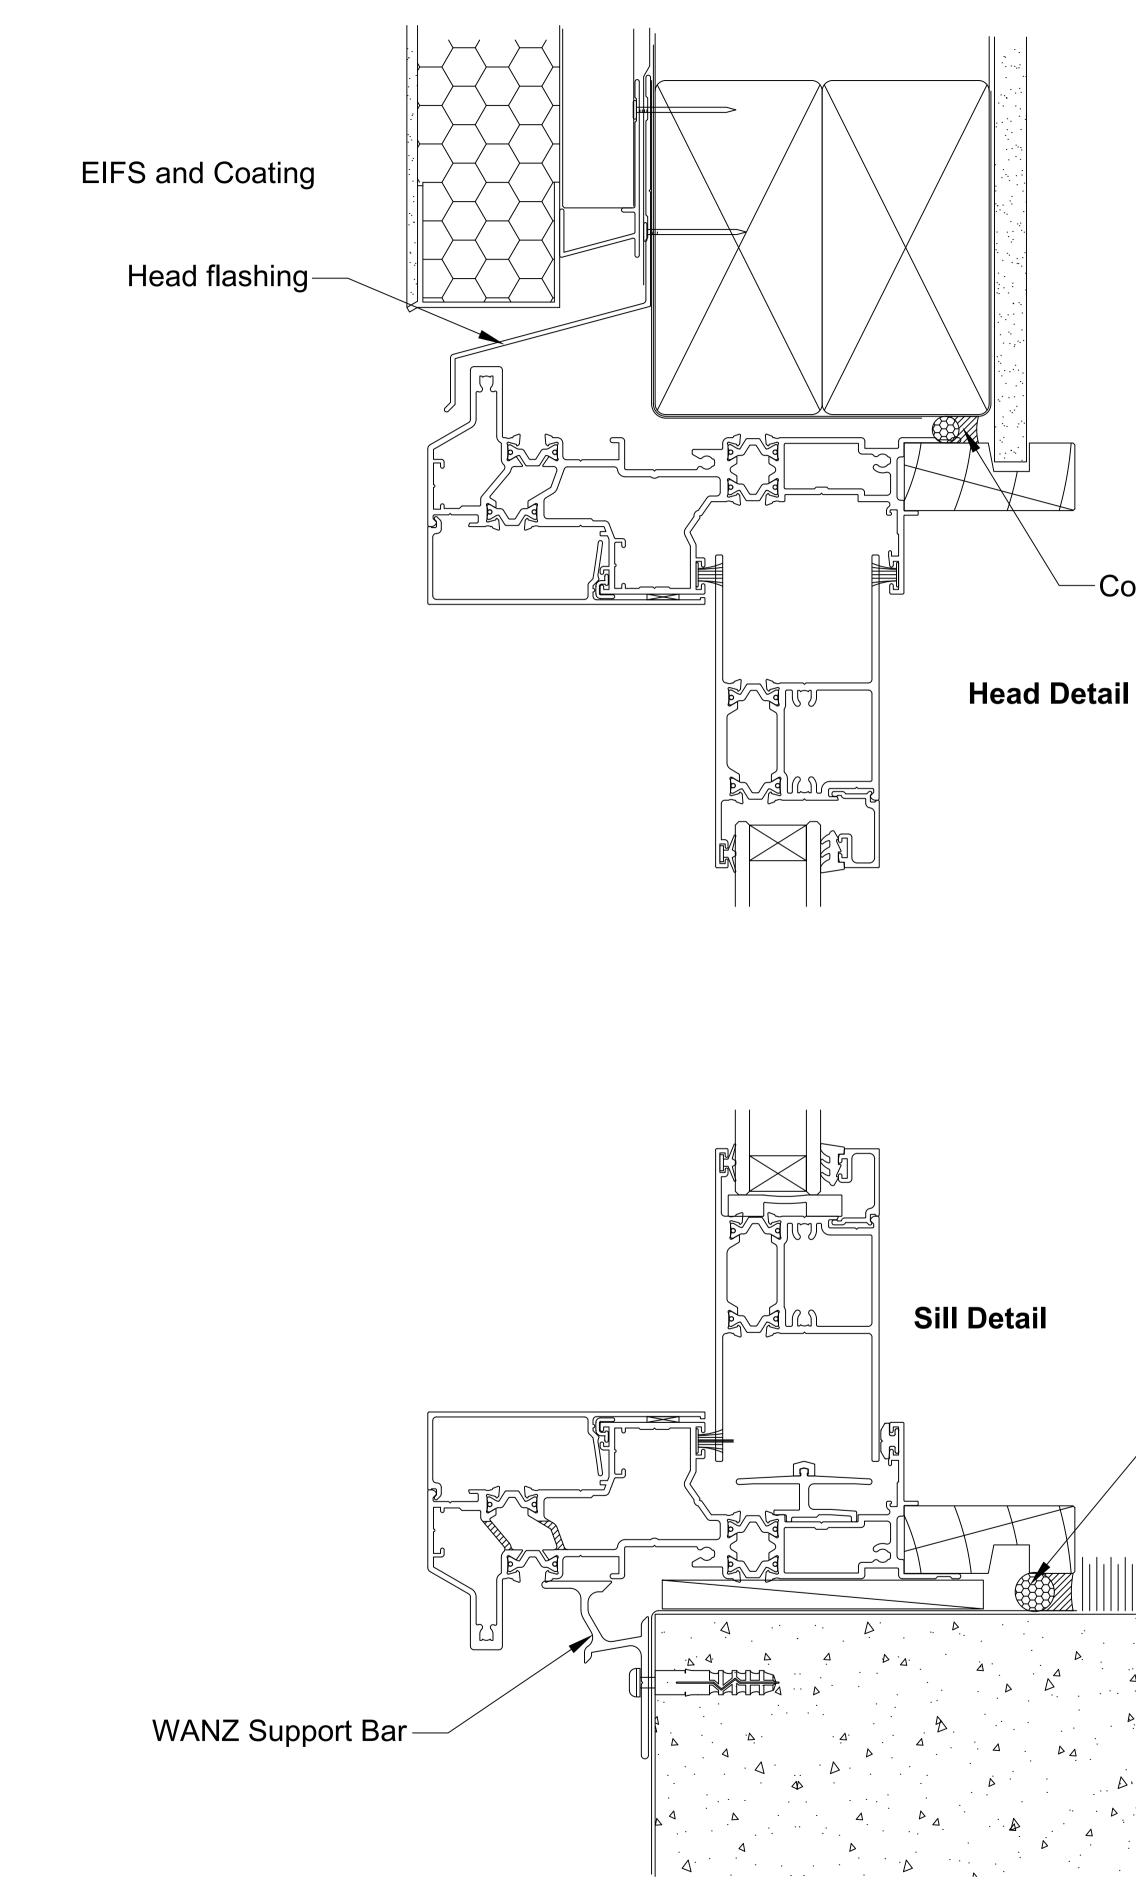

| Continuous Air  | Seal                                                                                                         |                                                                                                                                |  |
|-----------------|--------------------------------------------------------------------------------------------------------------|--------------------------------------------------------------------------------------------------------------------------------|--|
|                 | Note 2:<br>Avoid mortar contact with Aluminum Joinery, if cor<br>no abrasive contact or solvents to be used. | ntact is ma                                                                                                                    |  |
|                 |                                                                                                              | Sill support bar may be up to 100mm short of the Trim Open<br>It is recommended that the bar is installed the full Width of th |  |
| 0Dec%202014.pdf | OMEGA WINDOWS AND DOORS<br>HINGE DOOR OPEN OUT<br>400 SERIES THERMAL                                         | EIFS                                                                                                                           |  |