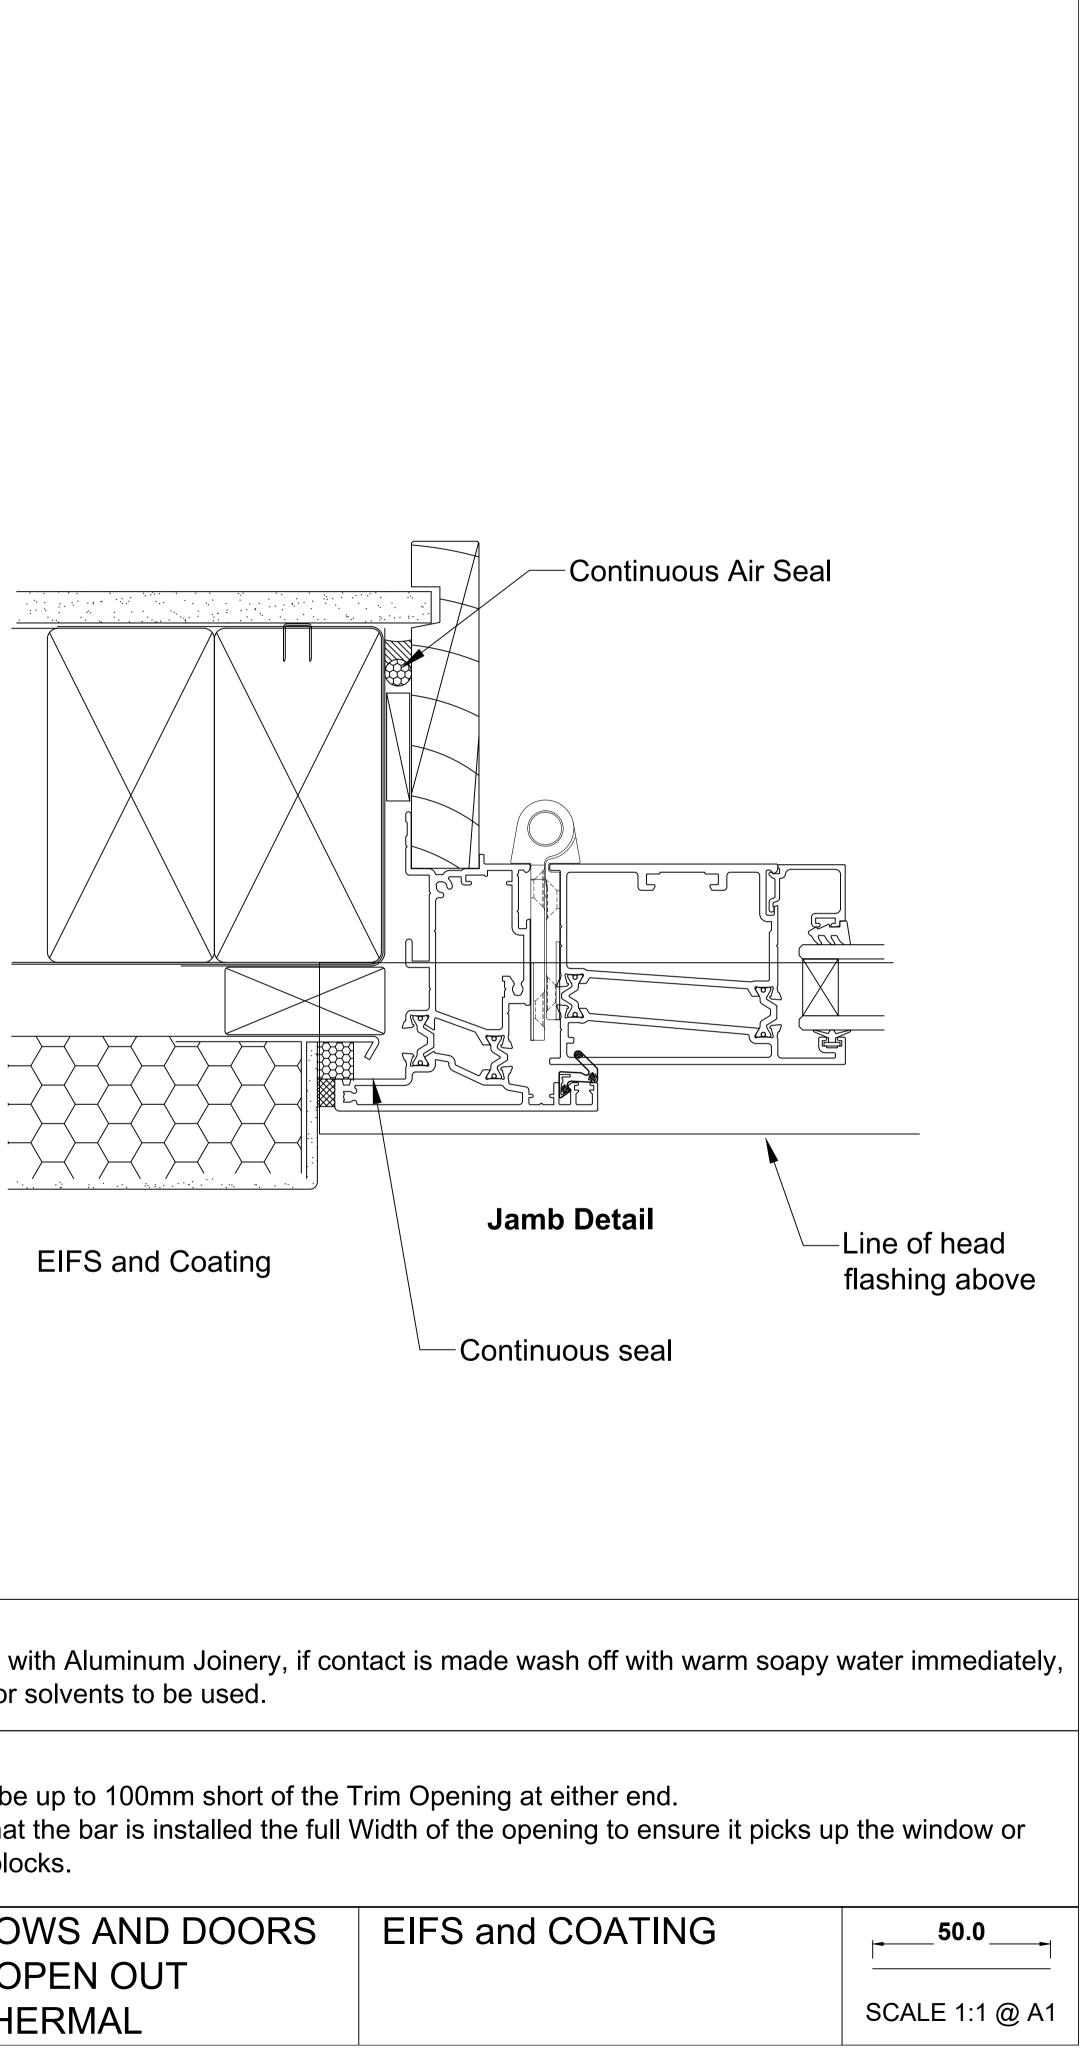

| Continuous Air  | Seal                                                                                                         |                                                                                                                                |  |
|-----------------|--------------------------------------------------------------------------------------------------------------|--------------------------------------------------------------------------------------------------------------------------------|--|
|                 | Note 2:<br>Avoid mortar contact with Aluminum Joinery, if cor<br>no abrasive contact or solvents to be used. | ntact is ma                                                                                                                    |  |
|                 |                                                                                                              | Sill support bar may be up to 100mm short of the Trim Open<br>It is recommended that the bar is installed the full Width of th |  |
| 0Dec%202014.pdf | OMEGA WINDOWS AND DOORS<br>HINGE DOOR OPEN OUT<br>400 SERIES THERMAL                                         | EIFS                                                                                                                           |  |