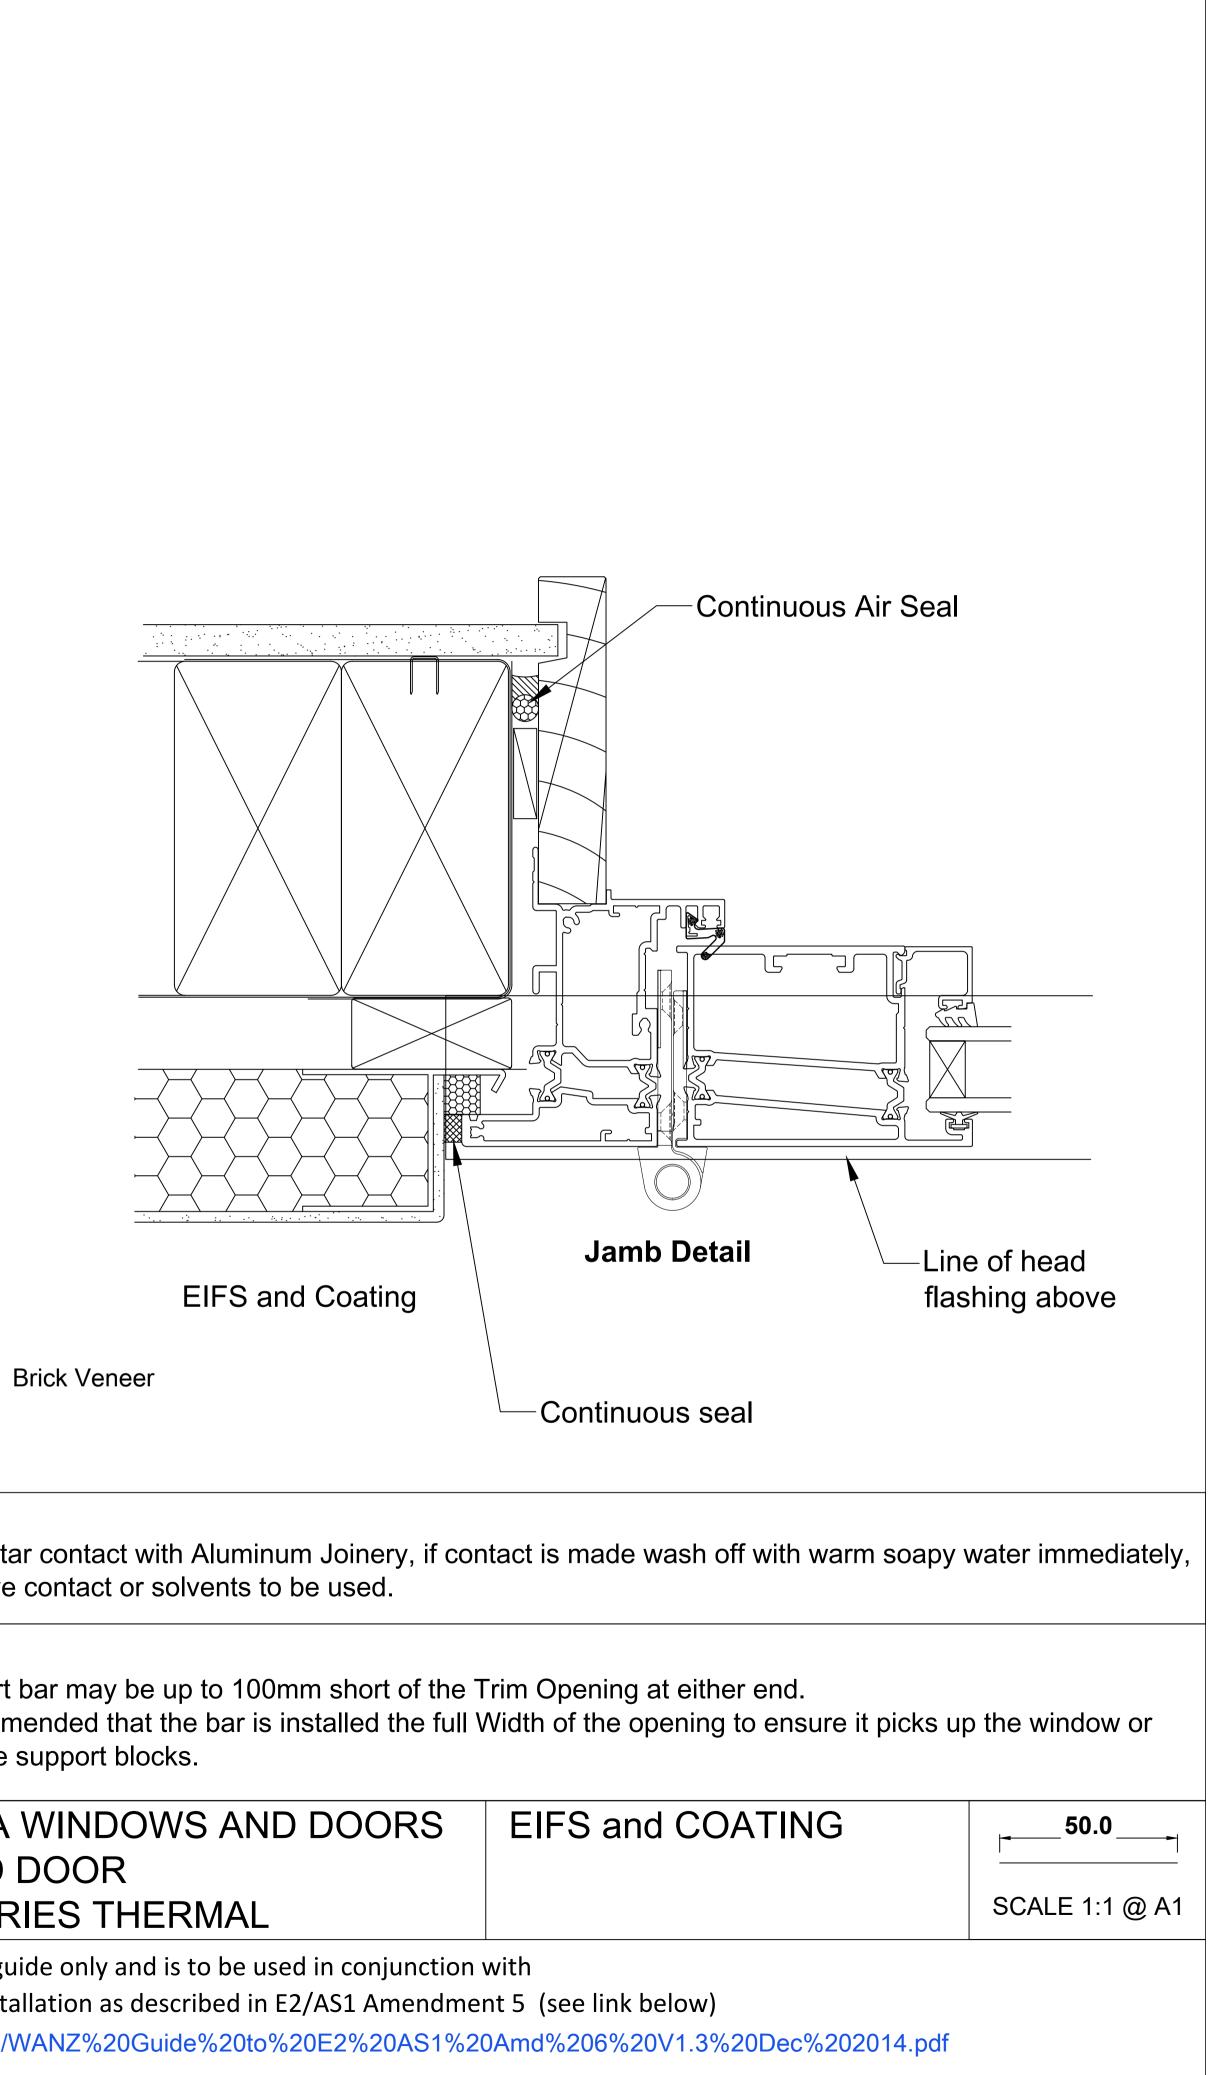

| Continuous Air  | Seal                                                                                                         |                                                                                                                                |  |
|-----------------|--------------------------------------------------------------------------------------------------------------|--------------------------------------------------------------------------------------------------------------------------------|--|
|                 | Note 2:<br>Avoid mortar contact with Aluminum Joinery, if cor<br>no abrasive contact or solvents to be used. | ntact is ma                                                                                                                    |  |
|                 |                                                                                                              | Sill support bar may be up to 100mm short of the Trim Open<br>It is recommended that the bar is installed the full Width of th |  |
| 0Dec%202014.pdf | OMEGA WINDOWS AND DOORS<br>HINGE DOOR OPEN OUT<br>400 SERIES THERMAL                                         | EIFS                                                                                                                           |  |