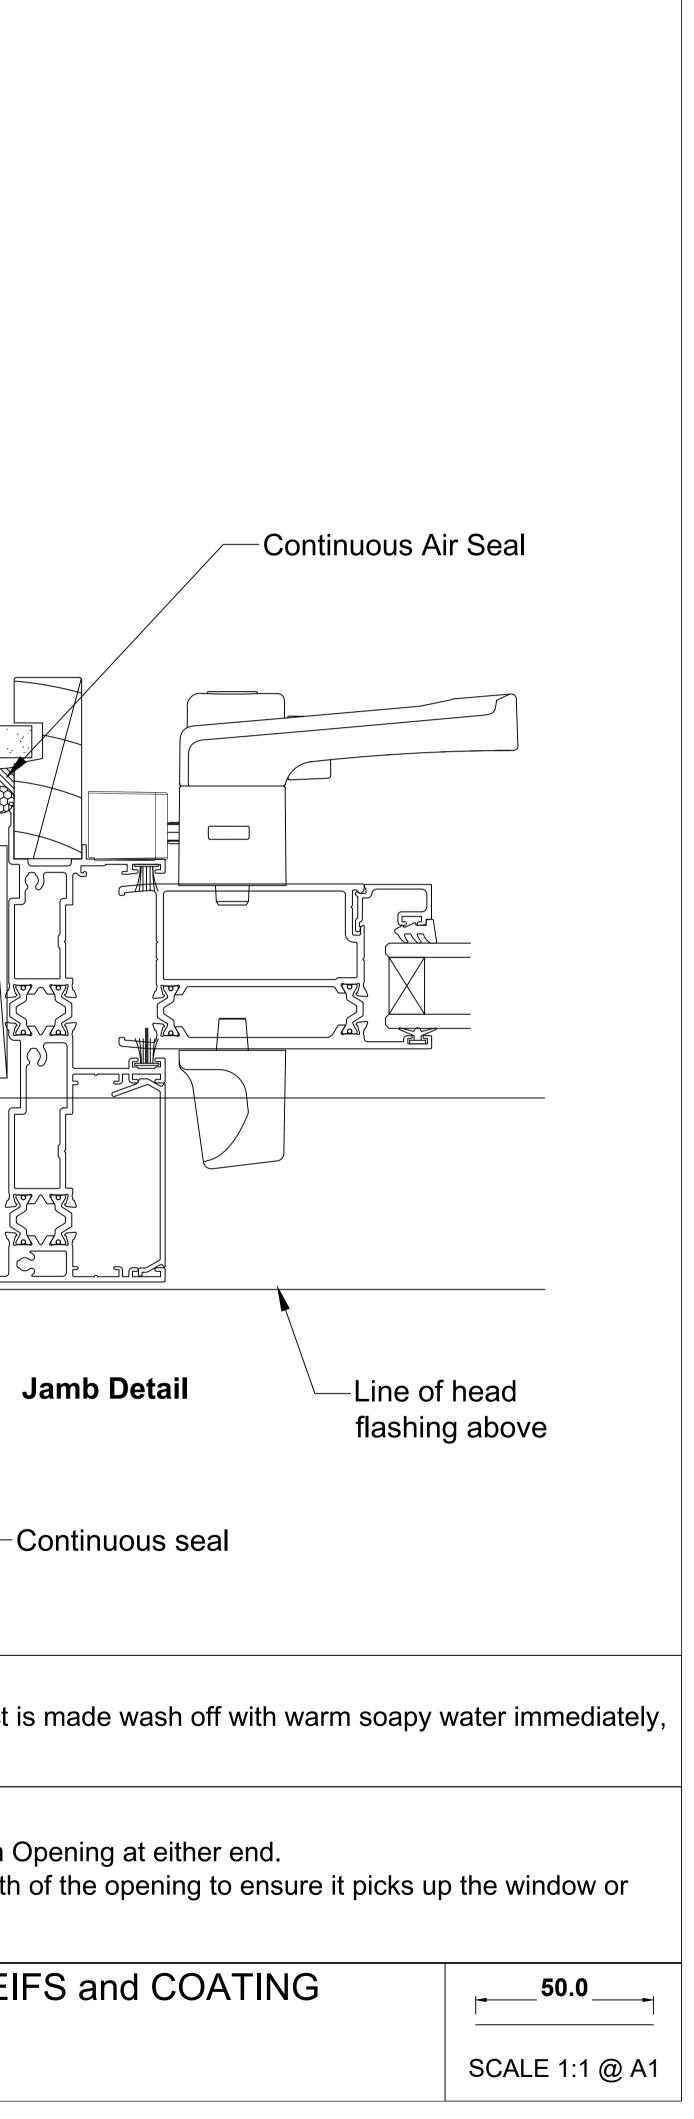

-Continuous Air Seal

|                    | EIFS and Coating                                                                                                                                    | Jamb       |
|--------------------|-----------------------------------------------------------------------------------------------------------------------------------------------------|------------|
| Continuous Air Sea |                                                                                                                                                     | Continuous |
|                    |                                                                                                                                                     |            |
|                    | Note 2:<br>Avoid mortar contact with Aluminum Joinery, if contact is m<br>no abrasive contact or solvents to be used.                               |            |
|                    | Note:<br>Sill support bar may be up to 100mm short of the T<br>It is recommended that the bar is installed the full V<br>door frame support blocks. | •          |
| )Dec%202014.pdf    | OMEGA WINDOWS AND DOORS<br>SLIDING DOOR<br>400 SERIES THERMAL                                                                                       | EIFS       |