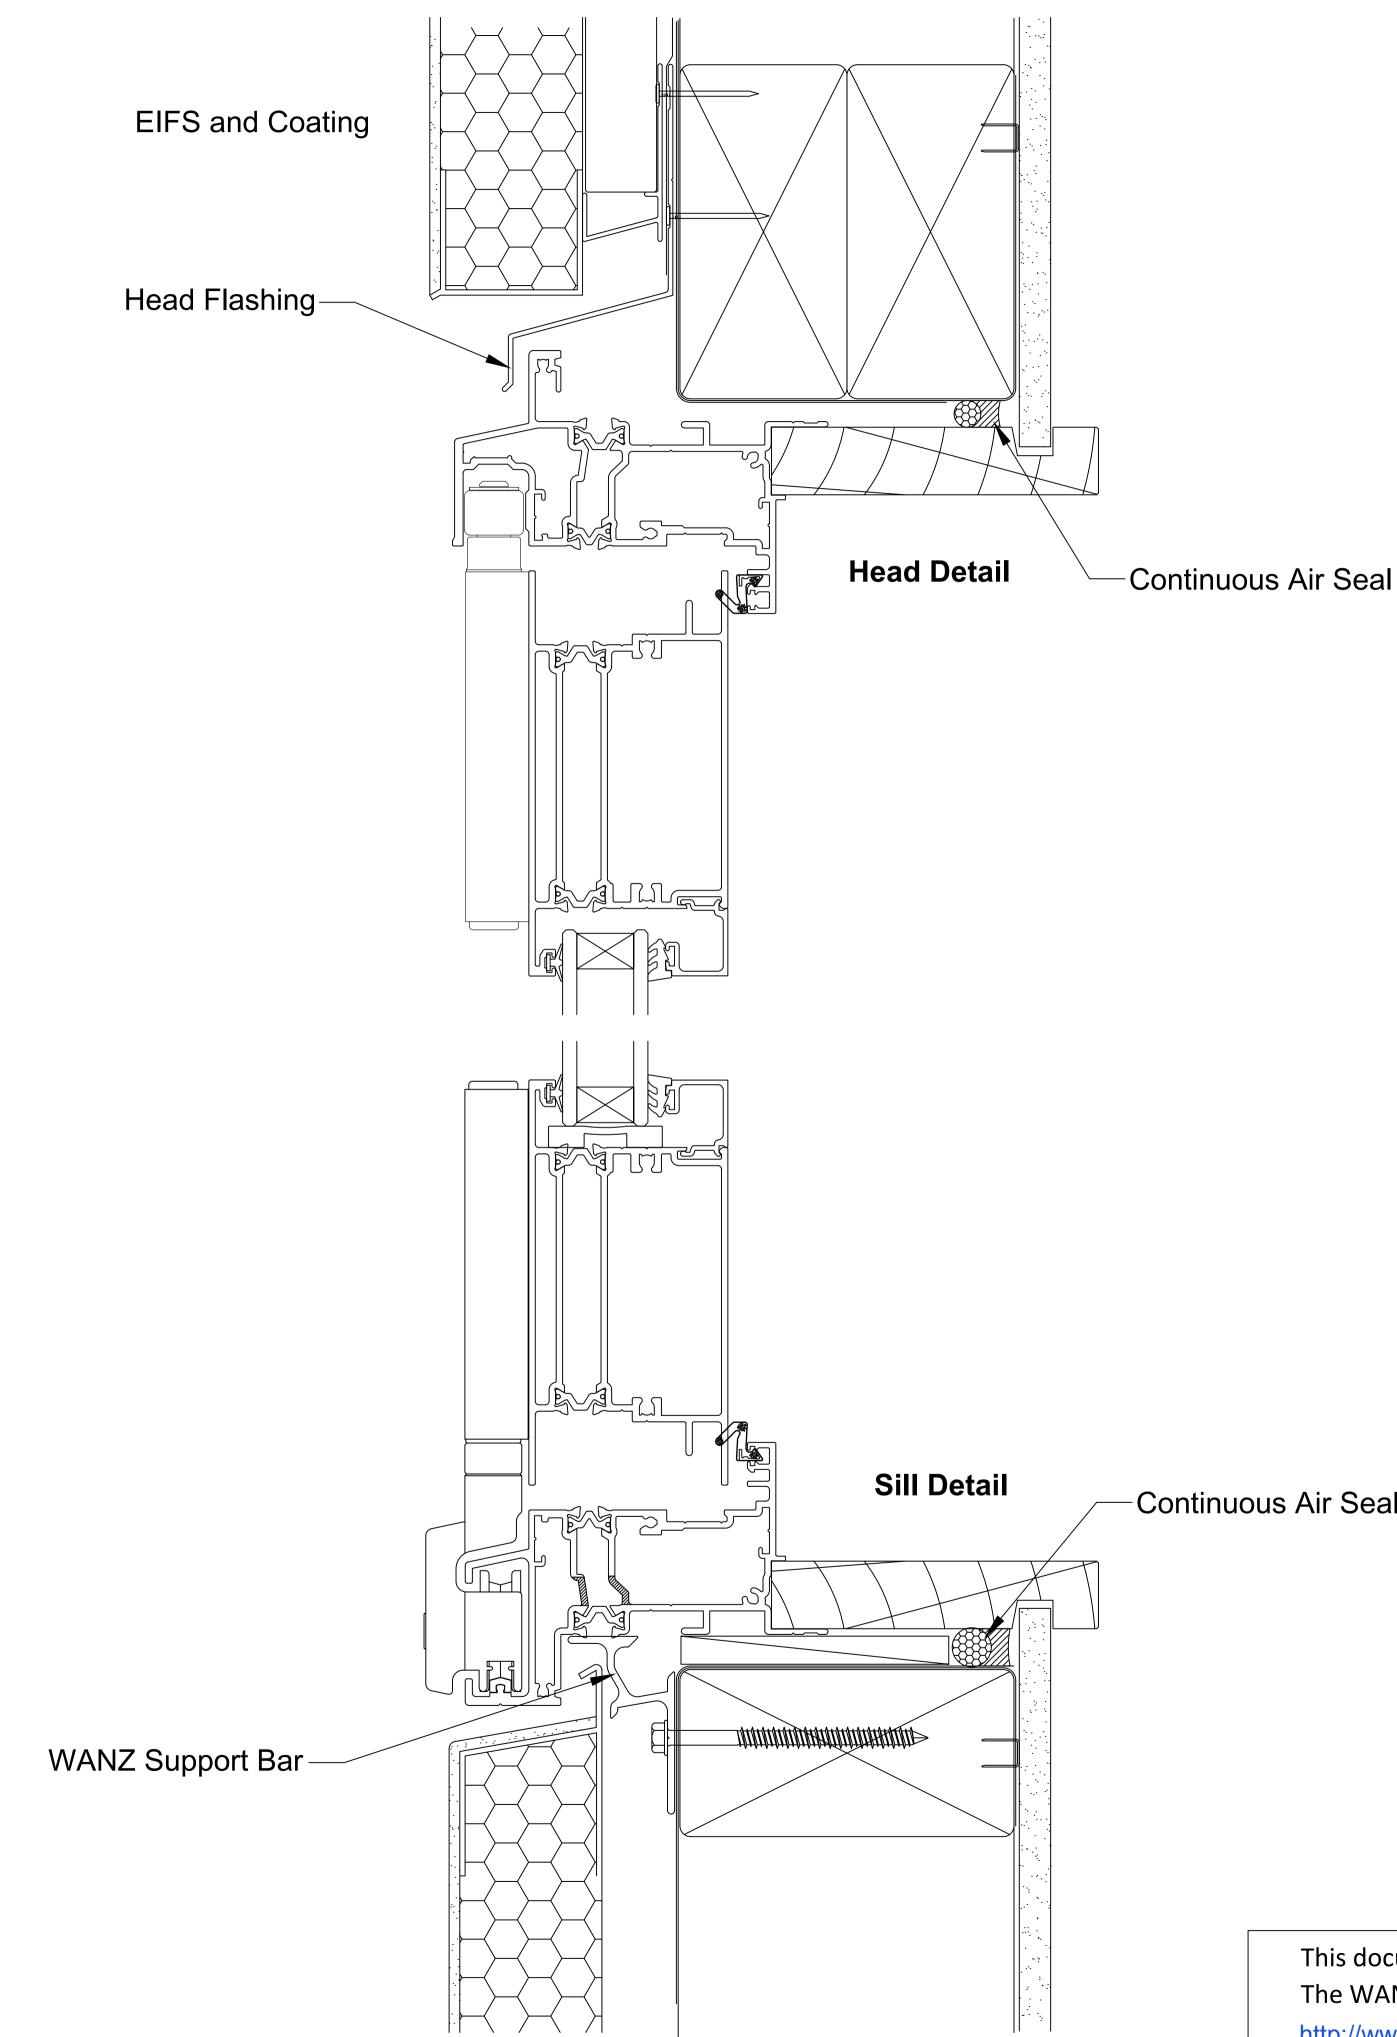

## -Continuous Air Seal

Continuous Air Seal

|                   | Note 2:<br>Avoid mortar contact with Aluminum Joinery, if contac<br>no abrasive contact or solvents to be used.                                     |                                                       |  |
|-------------------|-----------------------------------------------------------------------------------------------------------------------------------------------------|-------------------------------------------------------|--|
| It is recommended | Note:<br>Sill support bar may be up to 100mm short of the T<br>It is recommended that the bar is installed the full V<br>door frame support blocks. | ended that the bar is installed the full Width of the |  |
| Dec%202014.pdf    | OMEGA WINDOWS AND DOORS<br>AWNING WINDOW<br>400 SERIES THERMAL                                                                                      | EIFS a                                                |  |