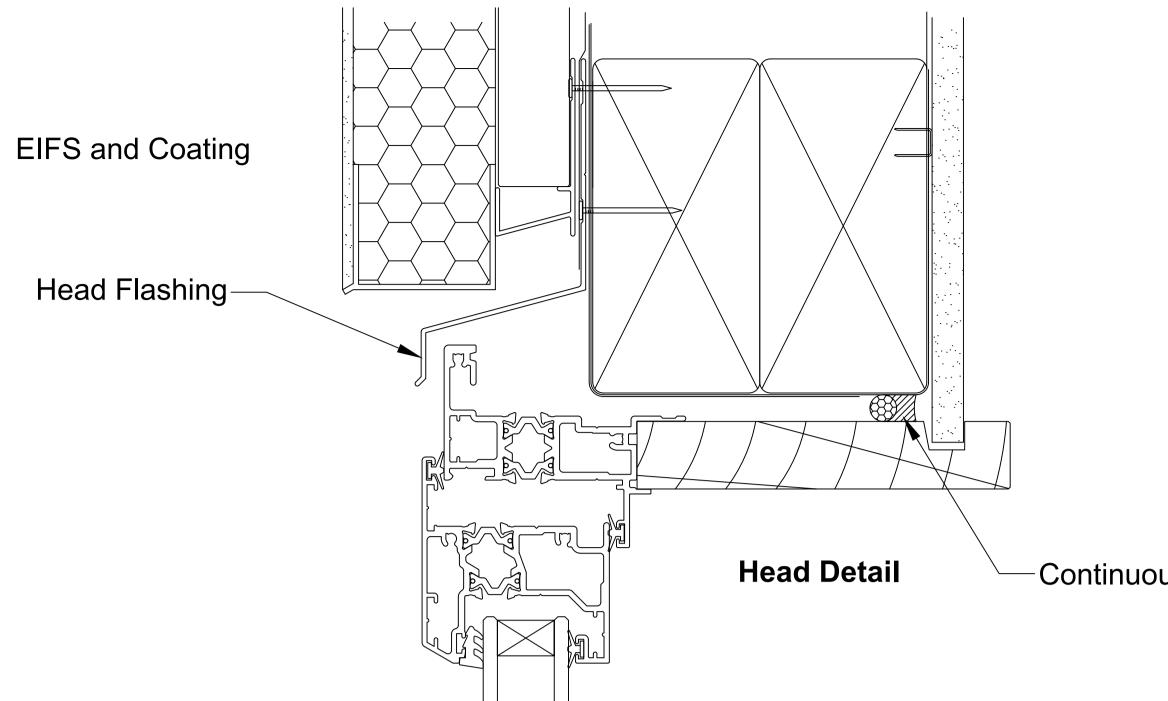

## -Continuous Air Seal

Continuous Air Seal

|                   | Note 2:<br>Avoid mortar contact with Aluminum Joinery, if contac<br>no abrasive contact or solvents to be used.                                     |                                                       |  |
|-------------------|-----------------------------------------------------------------------------------------------------------------------------------------------------|-------------------------------------------------------|--|
| It is recommended | Note:<br>Sill support bar may be up to 100mm short of the T<br>It is recommended that the bar is installed the full V<br>door frame support blocks. | ended that the bar is installed the full Width of the |  |
| Dec%202014.pdf    | OMEGA WINDOWS AND DOORS<br>AWNING WINDOW<br>400 SERIES THERMAL                                                                                      | EIFS a                                                |  |