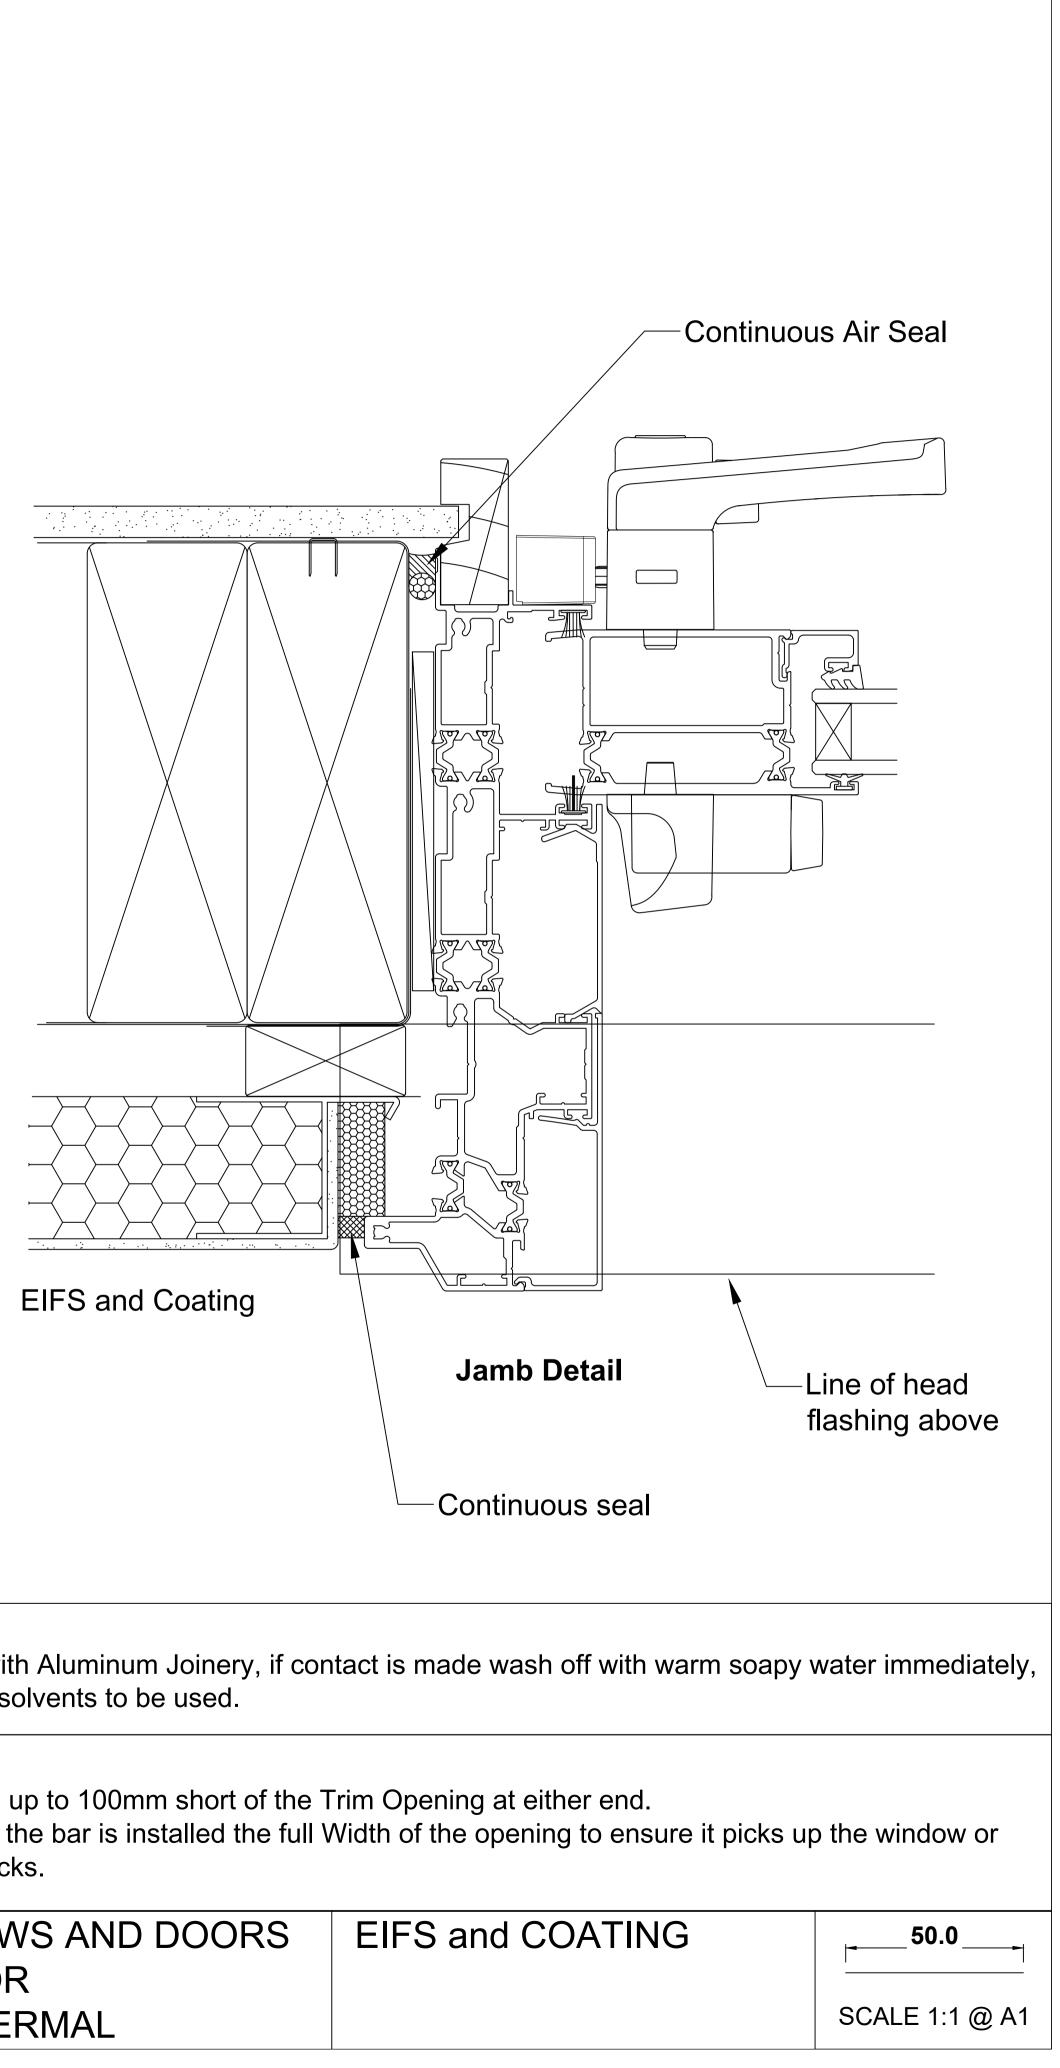

-Continuous Air Seal

|                    | EIFS and Coating                                                                                                                                    | Jamb       |
|--------------------|-----------------------------------------------------------------------------------------------------------------------------------------------------|------------|
| Continuous Air Sea |                                                                                                                                                     | Continuous |
|                    |                                                                                                                                                     |            |
|                    | Note 2:<br>Avoid mortar contact with Aluminum Joinery, if contact is m<br>no abrasive contact or solvents to be used.                               |            |
|                    | Note:<br>Sill support bar may be up to 100mm short of the T<br>It is recommended that the bar is installed the full V<br>door frame support blocks. | •          |
| )Dec%202014.pdf    | OMEGA WINDOWS AND DOORS<br>SLIDING DOOR<br>400 SERIES THERMAL                                                                                       | EIFS       |