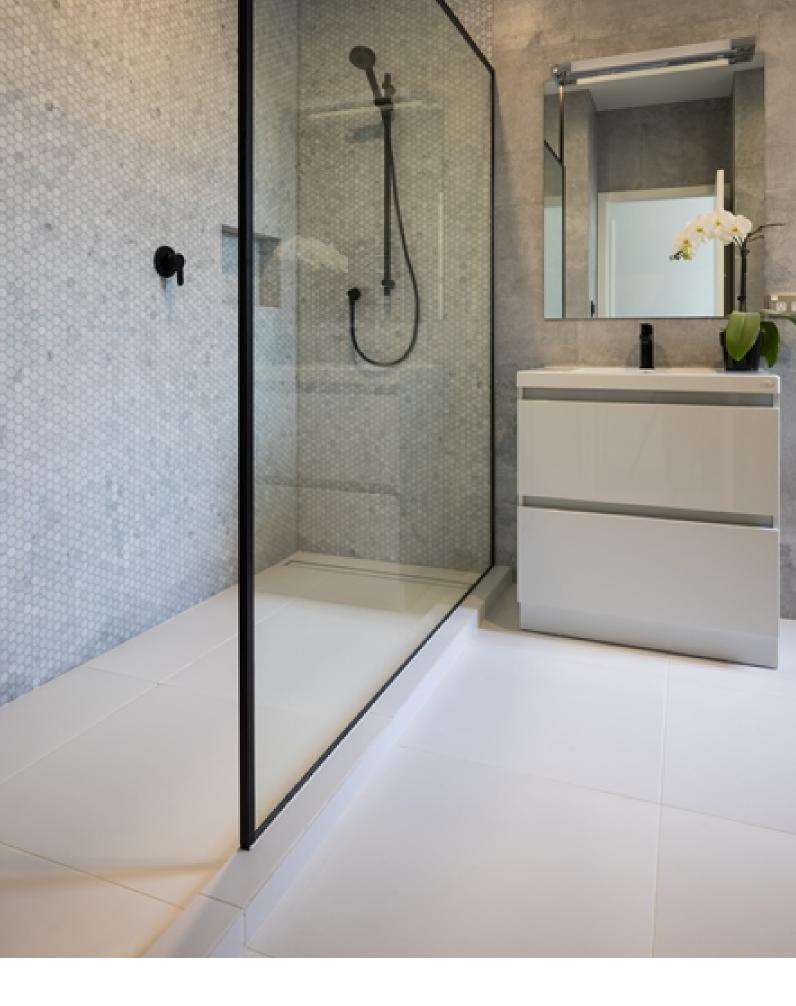

## Undertile heating

Ceramic, porcelain, terracotta, stone, slate, marble or wood – undertile heating makes your tiled floor feel as great as it looks! In fact, it enhances the appearance of the whole room, because there is no ugly hardware in sight. If it wasn't for the lovely warm feeling in the room, you would never know it had been fitted.

The small diameter heating elements are available in a number of different lengths and wattages, with a solution for virtually every floor. They are laid between the tiles and substrate, so they are out of sight. More importantly, in wet areas such as bathrooms, they are safely out of reach. No matter what the season, you can walk barefoot on the tiles in complete comfort.

With undertile heating, your floor warms the entire room, gently, safely and efficiently. Radiant heat is recommended by health professionals, especially for asthma sufferers.

Manufactured at Warmup's own production facility, Warmup undertile heaters are a result of more than two decades of advanced research and development. Warmup brings you a new dimension in affordable, luxurious, effective heating which is simple to operate and maintenance-free.