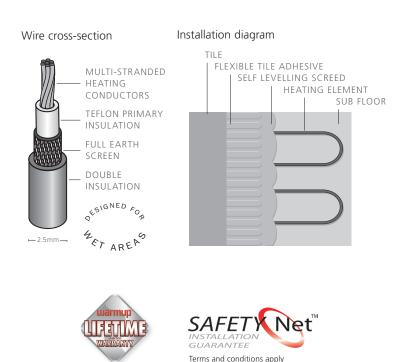

The small diameter heating elements are available in a number of different lengths and wattages, with a solution for virtually every floor. They are laid between the tiles and substrate, so they are out of sight. More importantly, in wet areas such as bathrooms, they are safely out of reach. No matter what the season, you can walk barefoot on the tiles in complete comfort.

With undertile heating, your floor warms the entire room, gently, safely and efficiently. Radiant heat is recommended by health professionals, especially for asthma sufferers.

Manufactured at Warmup's own production facility, Warmup undertile heaters are a result of more than two decades of advanced research and development. Warmup brings you a new dimension in affordable, luxurious, effective heating which is simple to operate and maintenance-free.