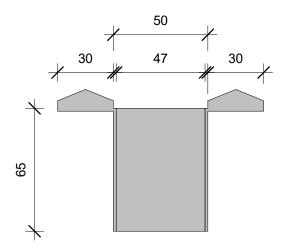

| © 2018. The copyright of this document is the property of Glass Vice Limited and shall not be reproduced, copied, loaned or disposed of directly, or indirectly, nor used for any purpose other than that for which it is specifically furnished without prior consent. All dimensions to be checked on site. Details and construction to conform to the New Zealand Building Code. |                                                         |                                           | glass vice_deck_float_nib.rvt<br>All dimensions in millimetres  |
|-------------------------------------------------------------------------------------------------------------------------------------------------------------------------------------------------------------------------------------------------------------------------------------------------------------------------------------------------------------------------------------|---------------------------------------------------------|-------------------------------------------|-----------------------------------------------------------------|
| GLASS                                                                                                                                                                                                                                                                                                                                                                               | Glass Vice®<br>Deck Overlay 100mm to 190mm Raked Joists | Date: 9/7/18<br>Scale: 1 : 2<br>Version 4 | www.glassvice.com<br>Phone +64 9 414 6565<br>info@glassvice.com |
| VICE®                                                                                                                                                                                                                                                                                                                                                                               | With 250mm Maximum Overhang<br>Joist Hanger - JV JH90SS | Quick Code:                               | DFS01                                                           |