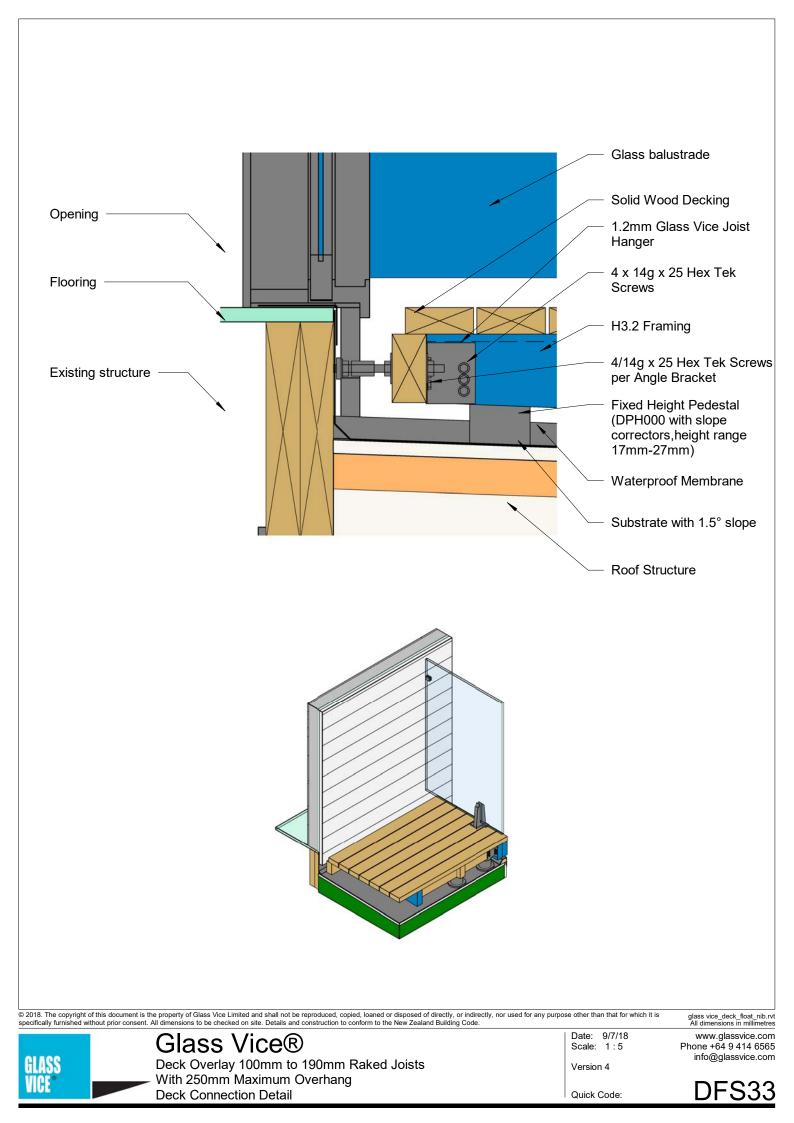

| DEOOO   |                                                 | 0/7/40 |
|---------|-------------------------------------------------|--------|
| DFS00   | Sheet List                                      | 9/7/18 |
| DFS01   | Joist Hanger - JV JH90SS                        | 9/7/18 |
| DFS10   | Plan View                                       | 9/7/18 |
| DFS11   | Framing Plan                                    | 9/7/18 |
| DFS12   | Pedestal Layout                                 | 9/7/18 |
| DFS20   | Section A-A                                     | 9/7/18 |
| DFS21   | Section B-B                                     | 9/7/18 |
| DFS30a1 | Glass Vice Deck Edge Detail Glass Vice          | 9/7/18 |
| DFS30a2 | Glass Vice Deck Edge Detail Glass Vice          | 9/7/18 |
| DFS30b  | Glass Vice ClearLine Deck Edge Detail Clearline | 9/7/18 |
| DFS30c  | Southern Lite Deck Edge Detail                  | 9/7/18 |
| DFS31   | Deck Connection Detail                          | 9/7/18 |
| DFS32   | Deck Connection Detail                          | 9/7/18 |
| DFS33   | Deck Connection Detail                          | 9/7/18 |
| DFS34   | Deck Connection Detail                          | 9/7/18 |
| DFS35a1 | Side Edge Detail Glass Vice                     | 9/7/18 |
| DFS35a2 | Side Edge Detail Glass Vice                     | 9/7/18 |
| DFS35b  | Side Edge Detail Clearline                      | 9/7/18 |
| DFS35c  | Side Edge Detail Southern Lites                 | 9/7/18 |
| DFS36   | Deck Framing - Exploded View                    | 9/7/18 |