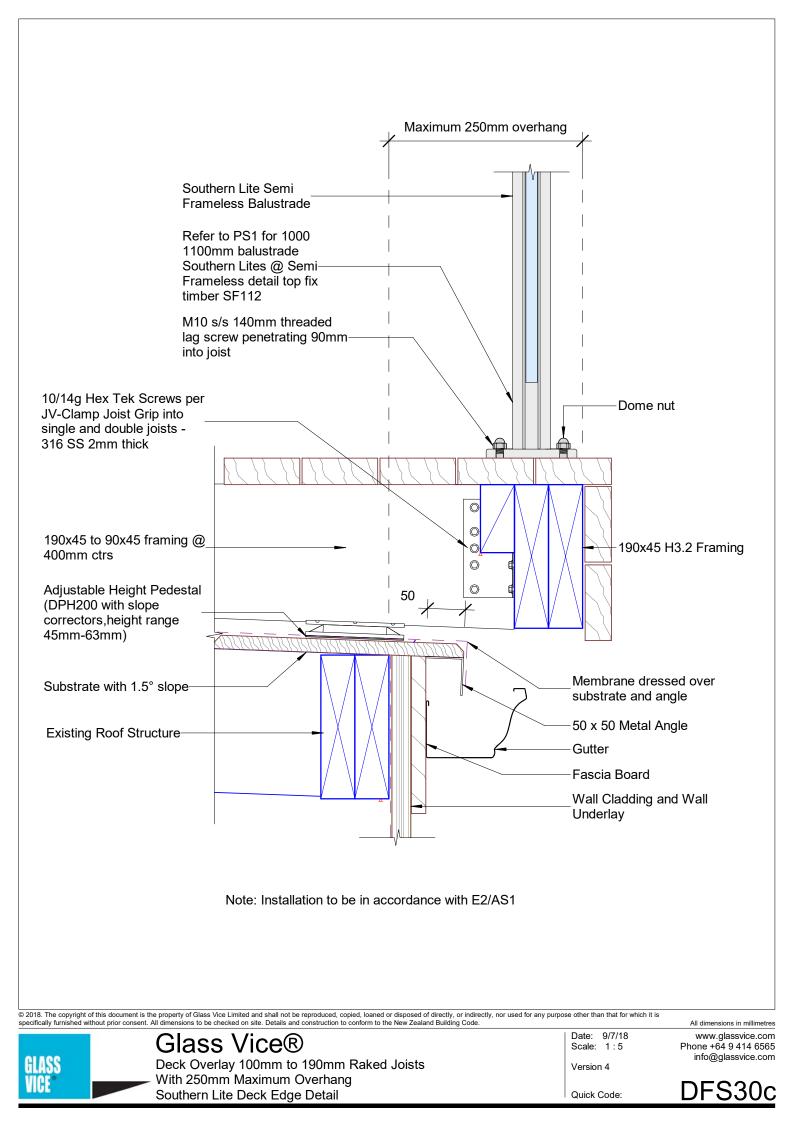

| Glass Vice®<br>Deck Overlay 100mm to 190mm Raked Joists | Date: 9/7/18<br>Scale: 1 : 2<br>Version 4 | www.glassvice.com<br>Phone +64 9 414 6565<br>info@glassvice.com |
| VICE®                                                                                                                                                                                                                                                                                                                                                                               | With 250mm Maximum Overhang<br>Joist Hanger - JV JH90SS | Quick Code:                               | DFS01                                                           |



















|                                                                         | 190x45 to 100x45 H3.2<br>Framing with 1.5° slope<br>Waterproof Membrane<br>Substrate with 1.5° slope<br>Existing Roof Structure |                                                                                                                                               | Solid Wood Decking<br>90x45 H3.2 Nog<br>Adjustable Height Pedest<br>(DPH200 with slope<br>correctors,height range<br>45mm-63mm) | al                                                              |
|-------------------------------------------------------------------------|---------------------------------------------------------------------------------------------------------------------------------|-----------------------------------------------