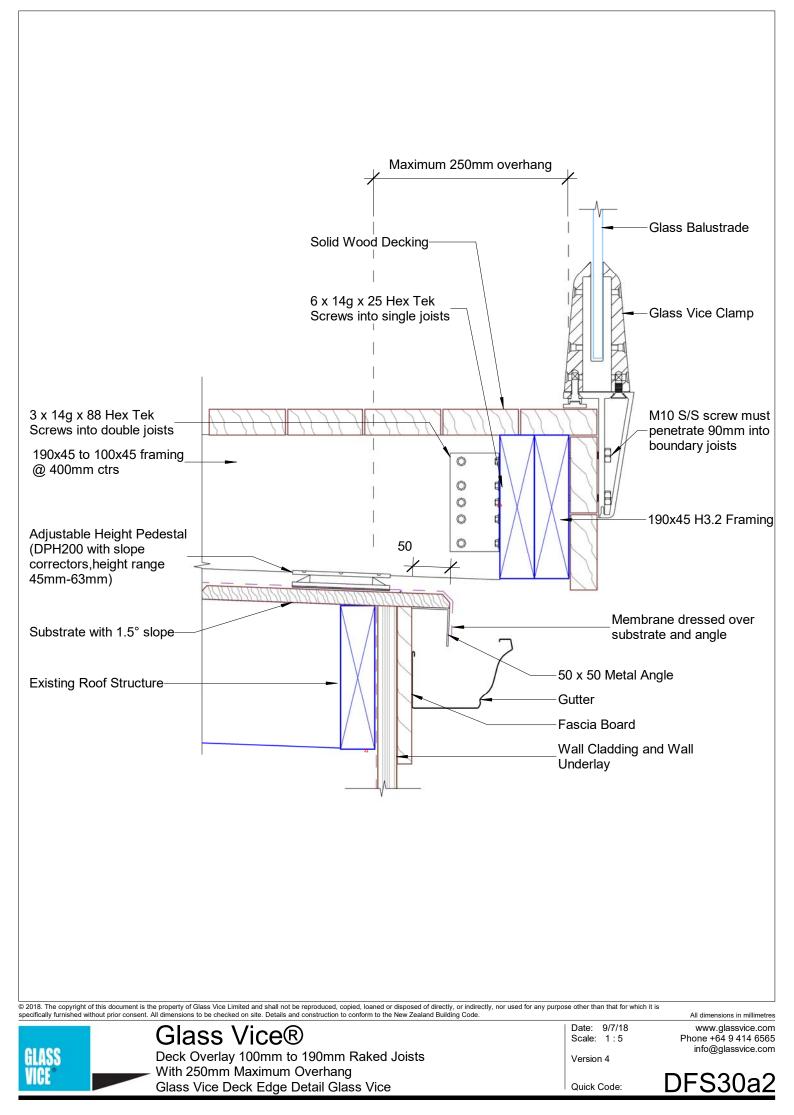

| Glass Vice®<br>Deck Overlay 100mm to 190mm Raked Joists | Date: 9/7/18<br>Scale: 1 : 2<br>Version 4 | www.glassvice.com<br>Phone +64 9 414 6565<br>info@glassvice.com |
| VICE®                                                                                                                                                                                                                                                                                                                                                                               | With 250mm Maximum Overhang<br>Joist Hanger - JV JH90SS | Quick Code:                               | DFS01                                                           |



















|                                                                         | 190x45 to 100x45 H3.2<br>Framing with 1.5° slope<br>Waterproof Membrane<br>Substrate with 1.5° slope<br>Existing Roof Structure |                                                                                                                                               | Solid Wood Decking<br>90x45 H3.2 Nog<br>Adjustable Height Pedest<br>(DPH200 with slope<br>correctors,height range<br>45mm-63mm) | al                                                              |
|-------------------------------------------------------------------------|---------------------------------------------------------------------------------------------------------------------------------|-------------------------------------------