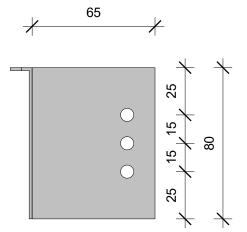

| © 2018. The copyright of this document is the property of Glass Vice Limited and shall not be reproduced, copied, loaned or disposed of directly, or indirectly, nor used for any purpose other than that for which it is specifically furnished without prior consent. All dimensions to be checked on site. Details and construction to conform to the New Zealand Building Code. |                                                         |                                           | glass vice_deck_float_nib.rvt<br>All dimensions in millimetres  |
|-------------------------------------------------------------------------------------------------------------------------------------------------------------------------------------------------------------------------------------------------------------------------------------------------------------------------------------------------------------------------------------|---------------------------------------------------------|-------------------------------------------|-----------------------------------------------------------------|
| GLASS                                                                                                                                                                                                                                                                                                                                                                               | Glass Vice®<br>Deck Overlay 100mm to 190mm Raked Joists | Date: 9/7/18<br>Scale: 1 : 2<br>Version 4 | www.glassvice.com<br>Phone +64 9 414 6565<br>info@glassvice.com |
| VICE®                                                                                                                                                                                                                                                                                                                                                                               | With 250mm Maximum Overhang<br>Joist Hanger - JV JH90SS | Quick Code:                               | DFS01                                                           |