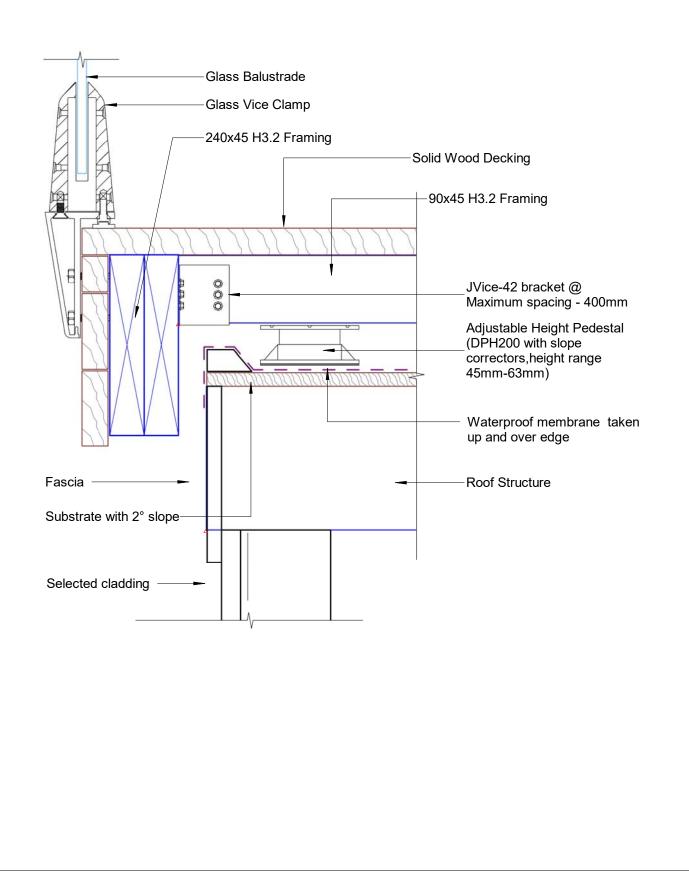

| DEOOO   |                                                 | 0/7/40 |
|---------|-------------------------------------------------|--------|
| DFS00   | Sheet List                                      | 9/7/18 |
| DFS01   | Joist Hanger - JV JH90SS                        | 9/7/18 |
| DFS10   | Plan View                                       | 9/7/18 |
| DFS11   | Framing Plan                                    | 9/7/18 |
| DFS12   | Pedestal Layout                                 | 9/7/18 |
| DFS20   | Section A-A                                     | 9/7/18 |
| DFS21   | Section B-B                                     | 9/7/18 |
| DFS30a1 | Glass Vice Deck Edge Detail Glass Vice          | 9/7/18 |
| DFS30a2 | Glass Vice Deck Edge Detail Glass Vice          | 9/7/18 |
| DFS30b  | Glass Vice ClearLine Deck Edge Detail Clearline | 9/7/18 |
| DFS30c  | Southern Lite Deck Edge Detail                  | 9/7/18 |
| DFS31   | Deck Connection Detail                          | 9/7/18 |
| DFS32   | Deck Connection Detail                          | 9/7/18 |
| DFS33   | Deck Connection Detail                          | 9/7/18 |
| DFS34   | Deck Connection Detail                          | 9/7/18 |
| DFS35a1 | Side Edge Detail Glass Vice                     | 9/7/18 |
| DFS35a2 | Side Edge Detail Glass Vice                     | 9/7/18 |
| DFS35b  | Side Edge Detail Clearline                      | 9/7/18 |
| DFS35c  | Side Edge Detail Southern Lites                 | 9/7/18 |
| DFS36   | Deck Framing - Exploded View                    | 9/7/18 |