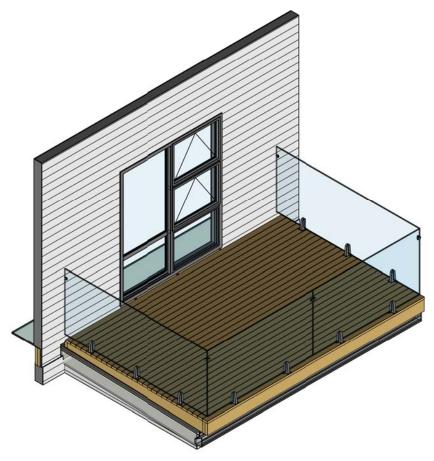

Glass Vice® Deck Overlay 100mm to 190mm Raked Joists With 250mm Maximum Overhang Sheet List

Version 4

Quick Code:

glass vice\_deck\_float\_nib.rvt All dimensions in millimetres www.glassvice.com Phone +64 9 414 6565 info@glassvice.com