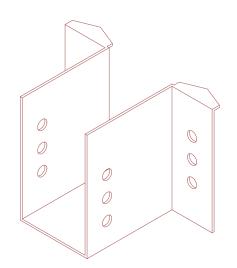

| © 2018. The copyright of this document is the property of Glass Vice Limited and shall not be reproduced, copied, loaned or disposed of directly, or indirectly, nor used for any purpose other than that for which it is specifically furnished without prior consent. All dimensions to be checked on site. Details and construction to conform to the New Zealand Building Code. |                                                         |                                           | glass vice_deck_float_nib.rvt<br>All dimensions in millimetres  |
|-------------------------------------------------------------------------------------------------------------------------------------------------------------------------------------------------------------------------------------------------------------------------------------------------------------------------------------------------------------------------------------|---------------------------------------------------------|-------------------------------------------|-----------------------------------------------------------------|
| GLASS                                                                                                                                                                                                                                                                                                                                                                               | Glass Vice®<br>Deck Overlay 100mm to 190mm Raked Joists | Date: 9/7/18<br>Scale: 1 : 2<br>Version 4 | www.glassvice.com<br>Phone +64 9 414 6565<br>info@glassvice.com |
| VICE®                                                                                                                                                                                                                                                                                                                                                                               | With 250mm Maximum Overhang<br>Joist Hanger - JV JH90SS | Quick Code:                               | DFS01                                                           |