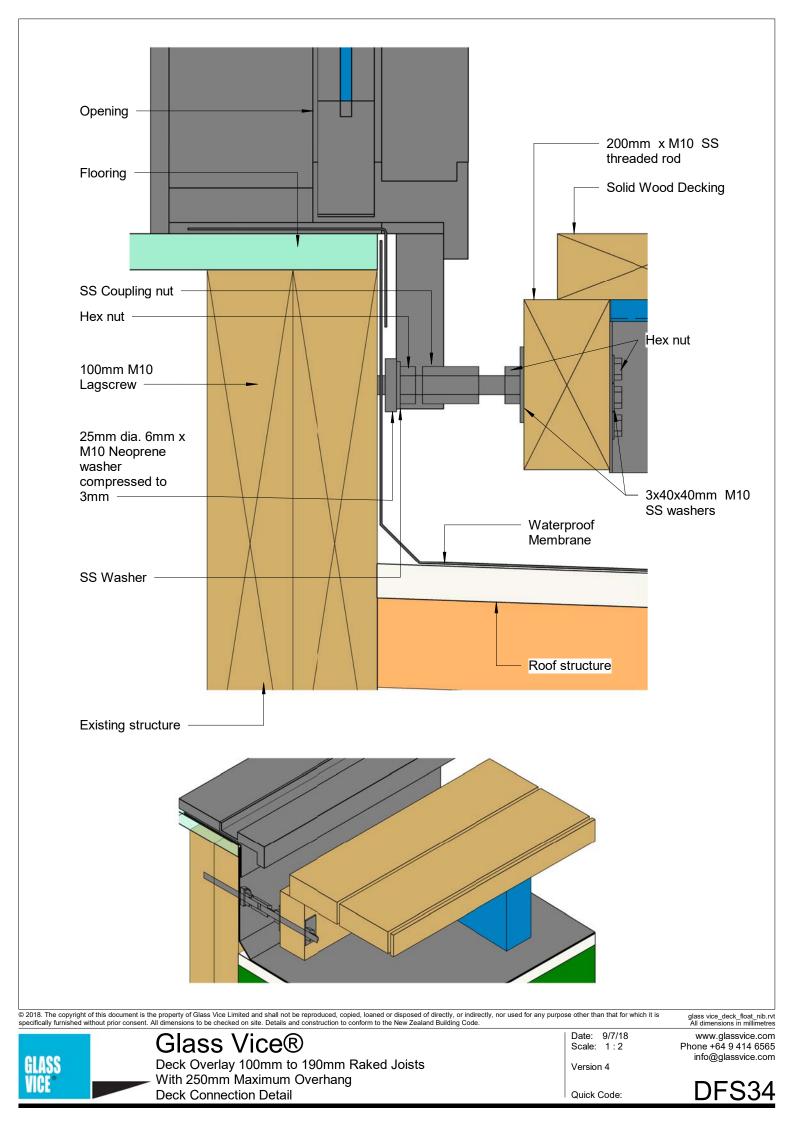

| DEOOO   |                                                 | 0/7/40 |
|---------|-------------------------------------------------|--------|
| DFS00   | Sheet List                                      | 9/7/18 |
| DFS01   | Joist Hanger - JV JH90SS                        | 9/7/18 |
| DFS10   | Plan View                                       | 9/7/18 |
| DFS11   | Framing Plan                                    | 9/7/18 |
| DFS12   | Pedestal Layout                                 | 9/7/18 |
| DFS20   | Section A-A                                     | 9/7/18 |
| DFS21   | Section B-B                                     | 9/7/18 |
| DFS30a1 | Glass Vice Deck Edge Detail Glass Vice          | 9/7/18 |
| DFS30a2 | Glass Vice Deck Edge Detail Glass Vice          | 9/7/18 |
| DFS30b  | Glass Vice ClearLine Deck Edge Detail Clearline | 9/7/18 |
| DFS30c  | Southern Lite Deck Edge Detail                  | 9/7/18 |
| DFS31   | Deck Connection Detail                          | 9/7/18 |
| DFS32   | Deck Connection Detail                          | 9/7/18 |
| DFS33   | Deck Connection Detail                          | 9/7/18 |
| DFS34   | Deck Connection Detail                          | 9/7/18 |
| DFS35a1 | Side Edge Detail Glass Vice                     | 9/7/18 |
| DFS35a2 | Side Edge Detail Glass Vice                     | 9/7/18 |
| DFS35b  | Side Edge Detail Clearline                      | 9/7/18 |
| DFS35c  | Side Edge Detail Southern Lites                 | 9/7/18 |
| DFS36   | Deck Framing - Exploded View                    | 9/7/18 |