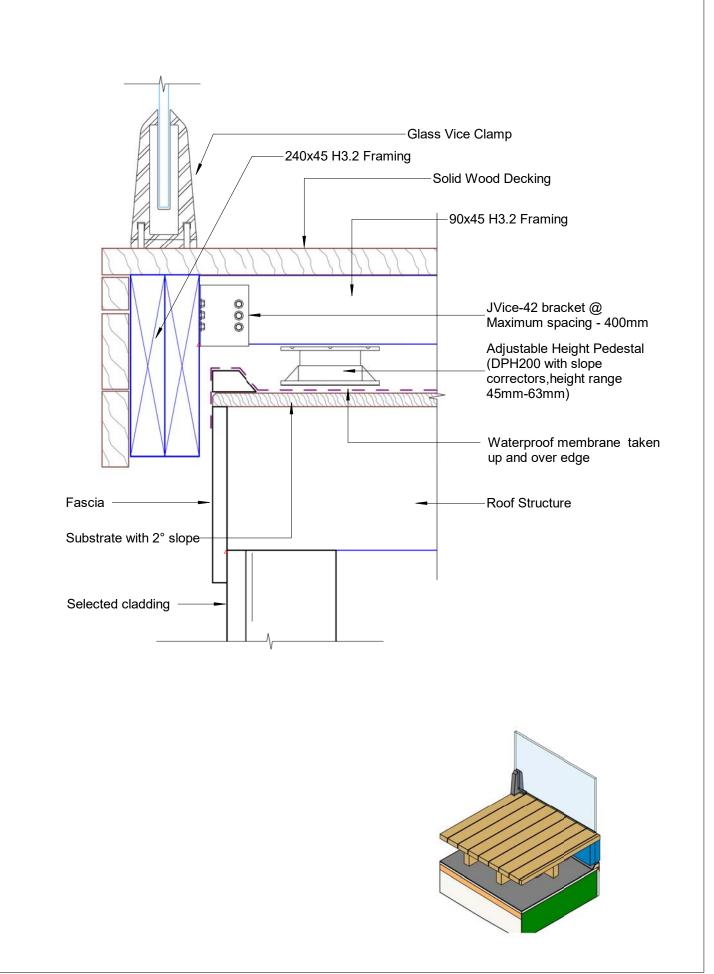

| DEOOO   |                                                 | 0/7/40 |
|---------|-------------------------------------------------|--------|
| DFS00   | Sheet List                                      | 9/7/18 |
| DFS01   | Joist Hanger - JV JH90SS                        | 9/7/18 |
| DFS10   | Plan View                                       | 9/7/18 |
| DFS11   | Framing Plan                                    | 9/7/18 |
| DFS12   | Pedestal Layout                                 | 9/7/18 |
| DFS20   | Section A-A                                     | 9/7/18 |
| DFS21   | Section B-B                                     | 9/7/18 |
| DFS30a1 | Glass Vice Deck Edge Detail Glass Vice          | 9/7/18 |
| DFS30a2 | Glass Vice Deck Edge Detail Glass Vice          | 9/7/18 |
| DFS30b  | Glass Vice ClearLine Deck Edge Detail Clearline | 9/7/18 |
| DFS30c  | Southern Lite Deck Edge Detail                  | 9/7/18 |
| DFS31   | Deck Connection Detail                          | 9/7/18 |
| DFS32   | Deck Connection Detail                          | 9/7/18 |
| DFS33   | Deck Connection Detail                          | 9/7/18 |
| DFS34   | Deck Connection Detail                          | 9/7/18 |
| DFS35a1 | Side Edge Detail Glass Vice                     | 9/7/18 |
| DFS35a2 | Side Edge Detail Glass Vice                     | 9/7/18 |
| DFS35b  | Side Edge Detail Clearline                      | 9/7/18 |
| DFS35c  | Side Edge Detail Southern Lites                 | 9/7/18 |
| DFS36   | Deck Framing - Exploded View                    | 9/7/18 |