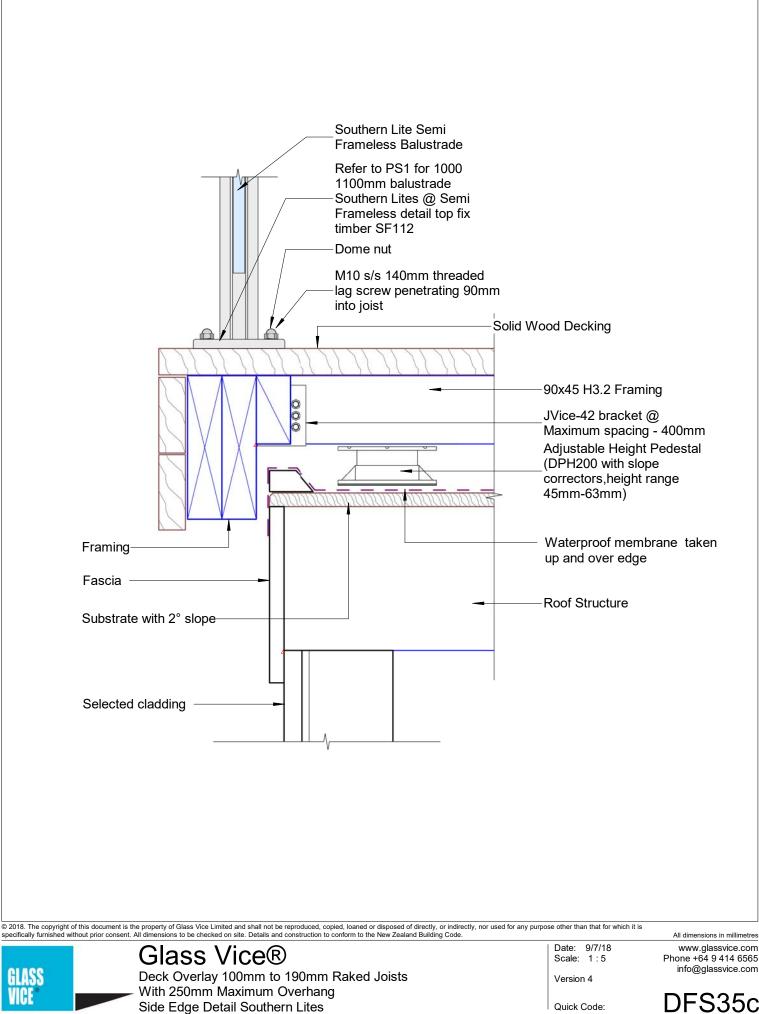

| DEOOO   |                                                 | 0/7/40 |
|---------|-------------------------------------------------|--------|
| DFS00   | Sheet List                                      | 9/7/18 |
| DFS01   | Joist Hanger - JV JH90SS                        | 9/7/18 |
| DFS10   | Plan View                                       | 9/7/18 |
| DFS11   | Framing Plan                                    | 9/7/18 |
| DFS12   | Pedestal Layout                                 | 9/7/18 |
| DFS20   | Section A-A                                     | 9/7/18 |
| DFS21   | Section B-B                                     | 9/7/18 |
| DFS30a1 | Glass Vice Deck Edge Detail Glass Vice          | 9/7/18 |
| DFS30a2 | Glass Vice Deck Edge Detail Glass Vice          | 9/7/18 |
| DFS30b  | Glass Vice ClearLine Deck Edge Detail Clearline | 9/7/18 |
| DFS30c  | Southern Lite Deck Edge Detail                  | 9/7/18 |
| DFS31   | Deck Connection Detail                          | 9/7/18 |
| DFS32   | Deck Connection Detail                          | 9/7/18 |
| DFS33   | Deck Connection Detail                          | 9/7/18 |
| DFS34   | Deck Connection Detail                          | 9/7/18 |
| DFS35a1 | Side Edge Detail Glass Vice                     | 9/7/18 |
| DFS35a2 | Side Edge Detail Glass Vice                     | 9/7/18 |
| DFS35b  | Side Edge Detail Clearline                      | 9/7/18 |
| DFS35c  | Side Edge Detail Southern Lites                 | 9/7/18 |
| DFS36   | Deck Framing - Exploded View                    | 9/7/18 |