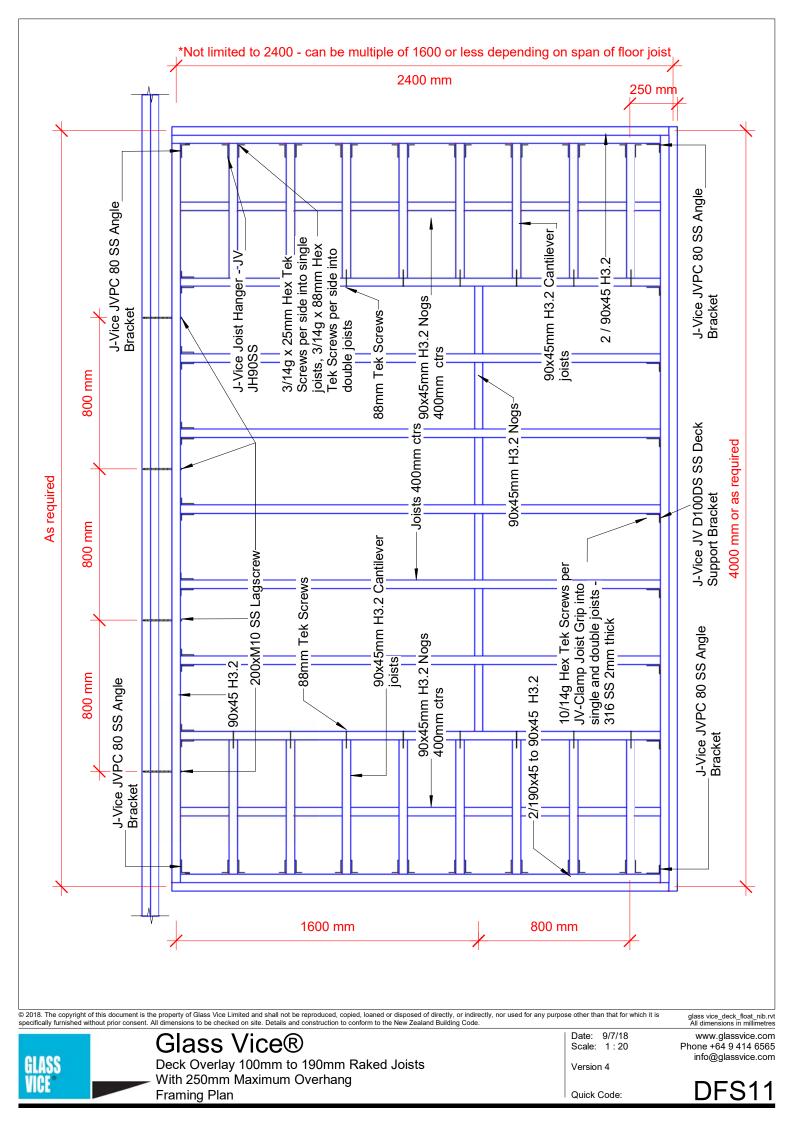

| DEOOO   |                                                 | 0/7/40 |
|---------|-------------------------------------------------|--------|
| DFS00   | Sheet List                                      | 9/7/18 |
| DFS01   | Joist Hanger - JV JH90SS                        | 9/7/18 |
| DFS10   | Plan View                                       | 9/7/18 |
| DFS11   | Framing Plan                                    | 9/7/18 |
| DFS12   | Pedestal Layout                                 | 9/7/18 |
| DFS20   | Section A-A                                     | 9/7/18 |
| DFS21   | Section B-B                                     | 9/7/18 |
| DFS30a1 | Glass Vice Deck Edge Detail Glass Vice          | 9/7/18 |
| DFS30a2 | Glass Vice Deck Edge Detail Glass Vice          | 9/7/18 |
| DFS30b  | Glass Vice ClearLine Deck Edge Detail Clearline | 9/7/18 |
| DFS30c  | Southern Lite Deck Edge Detail                  | 9/7/18 |
| DFS31   | Deck Connection Detail                          | 9/7/18 |
| DFS32   | Deck Connection Detail                          | 9/7/18 |
| DFS33   | Deck Connection Detail                          | 9/7/18 |
| DFS34   | Deck Connection Detail                          | 9/7/18 |
| DFS35a1 | Side Edge Detail Glass Vice                     | 9/7/18 |
| DFS35a2 | Side Edge Detail Glass Vice                     | 9/7/18 |
| DFS35b  | Side Edge Detail Clearline                      | 9/7/18 |
| DFS35c  | Side Edge Detail Southern Lites                 | 9/7/18 |
| DFS36   | Deck Framing - Exploded View                    | 9/7/18 |