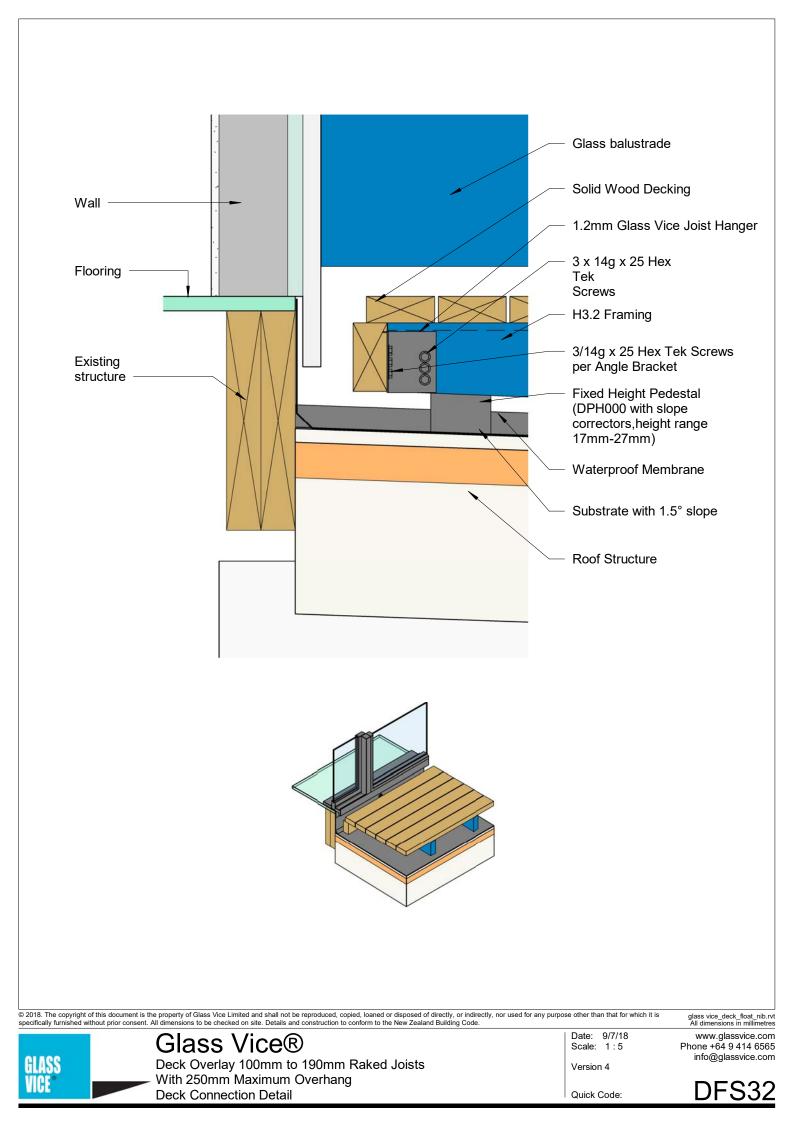

|                                                                         | 190x45 to 100x45 H3.2<br>Framing with 1.5° slope<br>Waterproof Membrane<br>Substrate with 1.5° slope<br>Existing Roof Structure |                                                                                                                                               | Solid Wood Decking<br>90x45 H3.2 Nog<br>Adjustable Height Pedest<br>(DPH200 with slope<br>correctors,height range<br>45mm-63mm) | al                                                              |
|-------------------------------------------------------------------------|---------------------------------------------------------------------------------------------------------------------------------|-----------------------------------------------------------------------------------------------------------------------------------------------|---------------------------------------------------------------------------------------------------------------------------------|-----------------------------------------------------------------|
|                                                                         |                                                                                                                                 |                                                                                                                                               |                                                                                                                                 |                                                                 |
| © 2018. The copyright of this do<br>specifically furnished without prio | or consent. All dimensions to be checked on site. Deta                                                                          | not be reproduced, copied, loaned or disposed of directly, or indirectly<br>ils and construction to conform to the New Zealand Building Code. | ly, nor used for any purpose other than that for which it is   Date: 9/7/18                                                     | glass vice_deck_float_nib.rvt<br>All dimensions in millimetres  |
| 01500                                                                   | Glass Vice                                                                                                                      |                                                                                                                                               |                                                                                                                                 | www.glassvice.com<br>Phone +64 9 414 6565<br>info@glassvice.com |
| GLASS<br>VICE                                                           | Deck Overlay 100mm<br>With 250mm Maximu                                                                                         | n to 190mm Raked Joists<br>m Overhang                                                                                                         | Version 4                                                                                                                       |                                                                 |
| VIGE                                                                    | Deck Connection Det                                                                                                             |                                                                                                                                               | Quick Code:                                                                                                                     | DFS31                                                           |