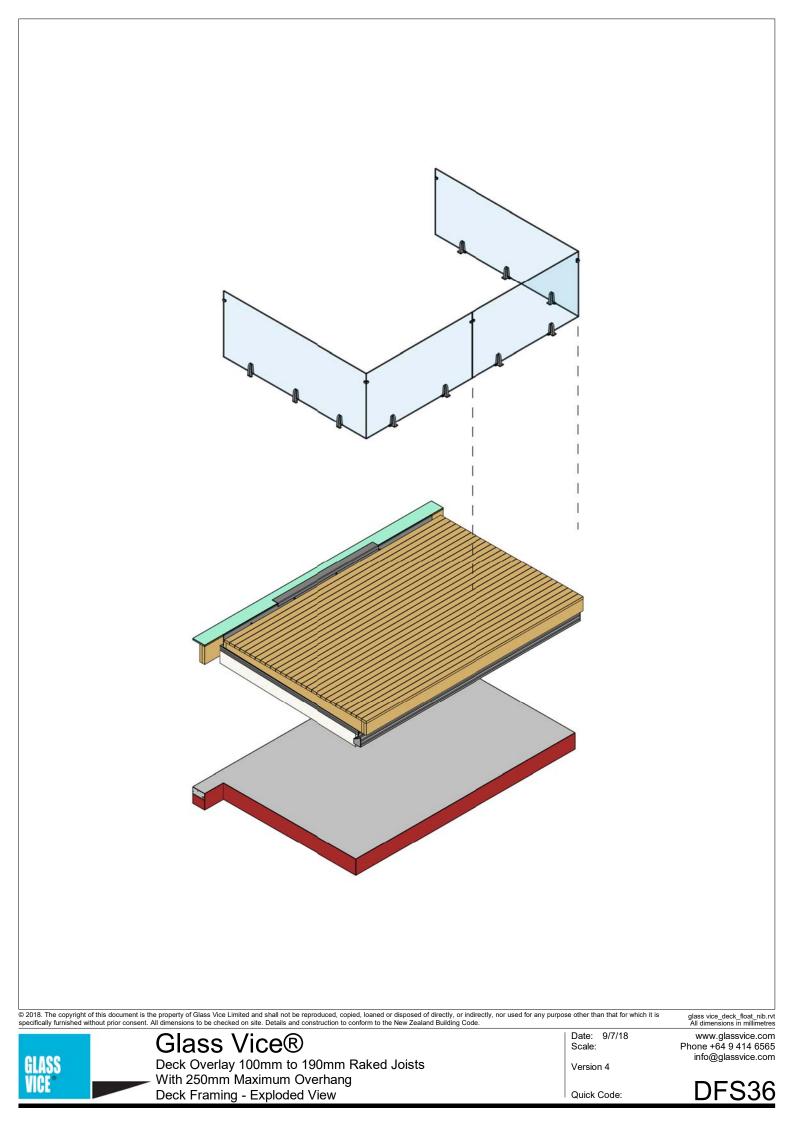

| DEOOO   |                                                 | 0/7/40 |
|---------|-------------------------------------------------|--------|
| DFS00   | Sheet List                                      | 9/7/18 |
| DFS01   | Joist Hanger - JV JH90SS                        | 9/7/18 |
| DFS10   | Plan View                                       | 9/7/18 |
| DFS11   | Framing Plan                                    | 9/7/18 |
| DFS12   | Pedestal Layout                                 | 9/7/18 |
| DFS20   | Section A-A                                     | 9/7/18 |
| DFS21   | Section B-B                                     | 9/7/18 |
| DFS30a1 | Glass Vice Deck Edge Detail Glass Vice          | 9/7/18 |
| DFS30a2 | Glass Vice Deck Edge Detail Glass Vice          | 9/7/18 |
| DFS30b  | Glass Vice ClearLine Deck Edge Detail Clearline | 9/7/18 |
| DFS30c  | Southern Lite Deck Edge Detail                  | 9/7/18 |
| DFS31   | Deck Connection Detail                          | 9/7/18 |
| DFS32   | Deck Connection Detail                          | 9/7/18 |
| DFS33   | Deck Connection Detail                          | 9/7/18 |
| DFS34   | Deck Connection Detail                          | 9/7/18 |
| DFS35a1 | Side Edge Detail Glass Vice                     | 9/7/18 |
| DFS35a2 | Side Edge Detail Glass Vice                     | 9/7/18 |
| DFS35b  | Side Edge Detail Clearline                      | 9/7/18 |
| DFS35c  | Side Edge Detail Southern Lites                 | 9/7/18 |
| DFS36   | Deck Framing - Exploded View                    | 9/7/18 |