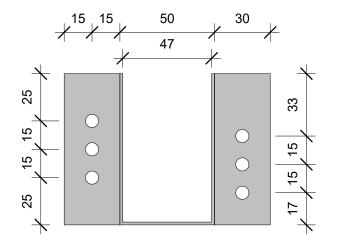

| © 2018. The copyright of this document is the property of Glass Vice Limited and shall not be reproduced, copied, loaned or disposed of directly, or indirectly, nor used for any purpose other than that for which it is specifically furnished without prior consent. All dimensions to be checked on site. Details and construction to conform to the New Zealand Building Code. |                                                         |                                           | glass vice_deck_float_nib.rvt<br>All dimensions in millimetres  |
|-------------------------------------------------------------------------------------------------------------------------------------------------------------------------------------------------------------------------------------------------------------------------------------------------------------------------------------------------------------------------------------|---------------------------------------------------------|-------------------------------------------|-----------------------------------------------------------------|
| GLASS                                                                                                                                                                                                                                                                                                                                                                               | Glass Vice®<br>Deck Overlay 100mm to 190mm Raked Joists | Date: 9/7/18<br>Scale: 1 : 2<br>Version 4 | www.glassvice.com<br>Phone +64 9 414 6565<br>info@glassvice.com |
| VICE®                                                                                                                                                                                                                                                                                                                                                                               | With 250mm Maximum Overhang<br>Joist Hanger - JV JH90SS | Quick Code:                               | DFS01                                                           |