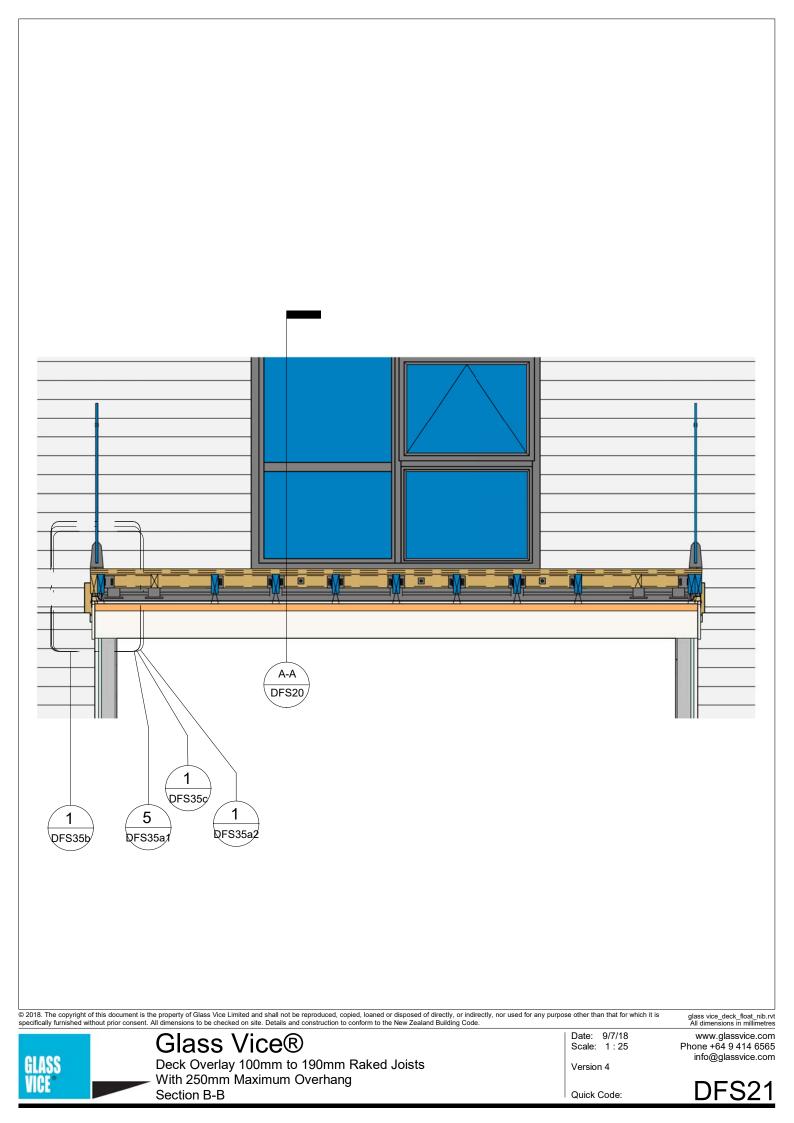

| DEOOO   |                                                 | 0/7/40 |
|---------|-------------------------------------------------|--------|
| DFS00   | Sheet List                                      | 9/7/18 |
| DFS01   | Joist Hanger - JV JH90SS                        | 9/7/18 |
| DFS10   | Plan View                                       | 9/7/18 |
| DFS11   | Framing Plan                                    | 9/7/18 |
| DFS12   | Pedestal Layout                                 | 9/7/18 |
| DFS20   | Section A-A                                     | 9/7/18 |
| DFS21   | Section B-B                                     | 9/7/18 |
| DFS30a1 | Glass Vice Deck Edge Detail Glass Vice          | 9/7/18 |
| DFS30a2 | Glass Vice Deck Edge Detail Glass Vice          | 9/7/18 |
| DFS30b  | Glass Vice ClearLine Deck Edge Detail Clearline | 9/7/18 |
| DFS30c  | Southern Lite Deck Edge Detail                  | 9/7/18 |
| DFS31   | Deck Connection Detail                          | 9/7/18 |
| DFS32   | Deck Connection Detail                          | 9/7/18 |
| DFS33   | Deck Connection Detail                          | 9/7/18 |
| DFS34   | Deck Connection Detail                          | 9/7/18 |
| DFS35a1 | Side Edge Detail Glass Vice                     | 9/7/18 |
| DFS35a2 | Side Edge Detail Glass Vice                     | 9/7/18 |
| DFS35b  | Side Edge Detail Clearline                      | 9/7/18 |
| DFS35c  | Side Edge Detail Southern Lites                 | 9/7/18 |
| DFS36   | Deck Framing - Exploded View                    | 9/7/18 |