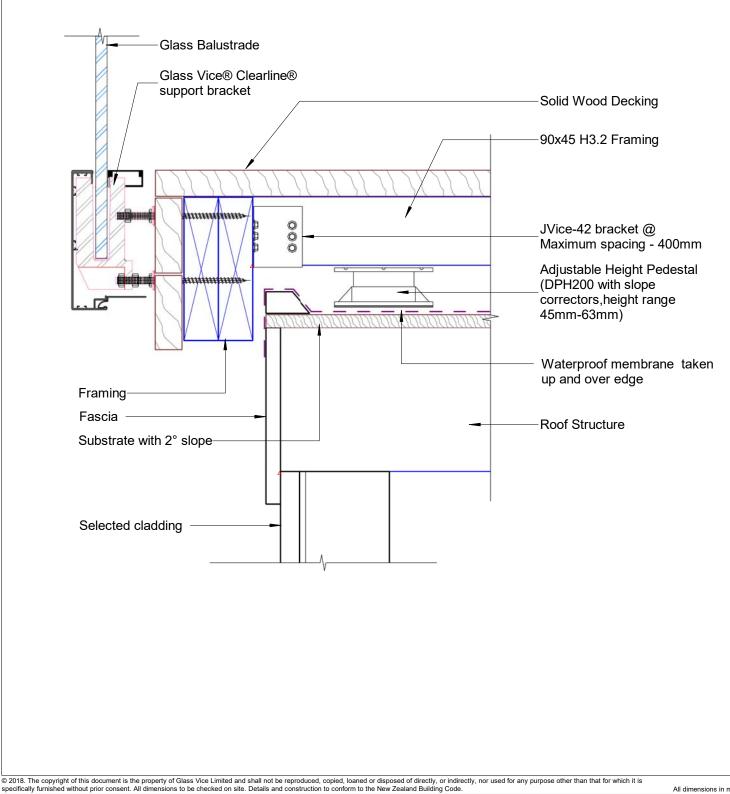

Quick Code:

DFS35a2

GLASS Vice Glass Vice® Deck Overlay 100mm to 190mm Raked Joists With 250mm Maximum Overhang Side Edge Detail Clearline Date: 9/7/18 Scale: 1:5 Version 4

Quick Code:

All dimensions in millimetres www.glassvice.com Phone +64 9 414 6565 info@glassvice.com

DFS35b