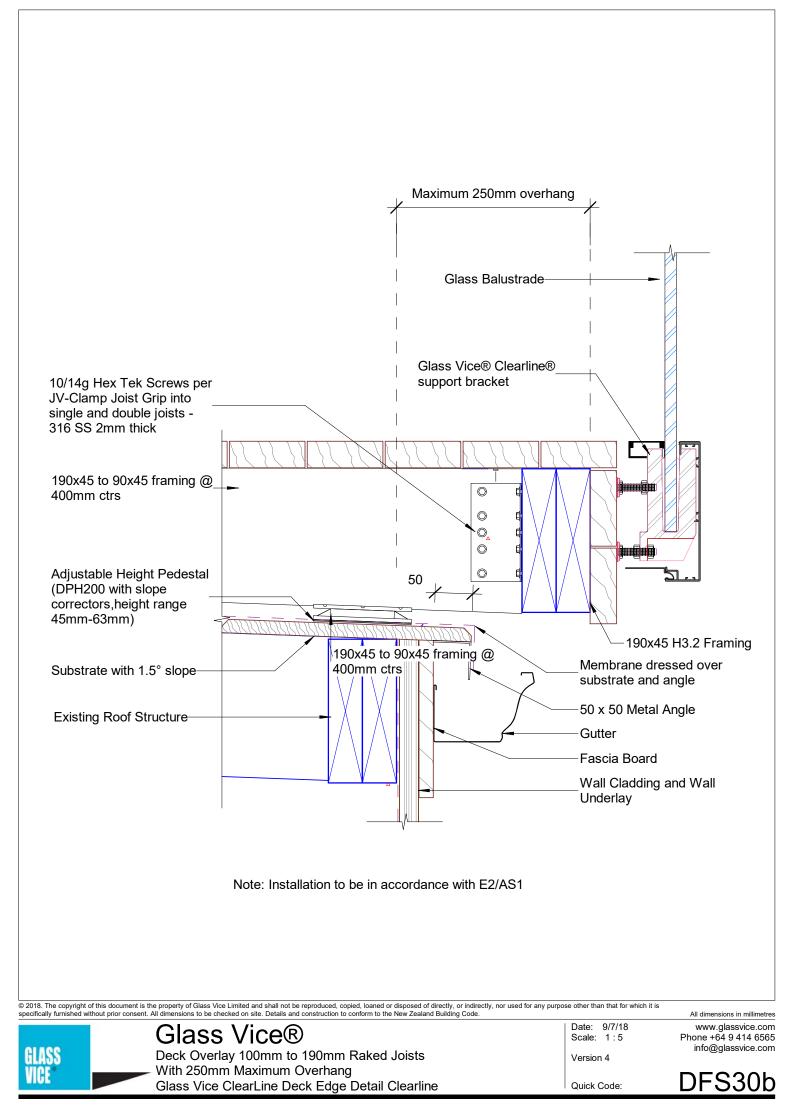

| Glass Vice®<br>Deck Overlay 100mm to 190mm Raked Joists | Date: 9/7/18<br>Scale: 1 : 2<br>Version 4 | www.glassvice.com<br>Phone +64 9 414 6565<br>info@glassvice.com |
| VICE®                                                                                                                                                                                                                                                                                                                                                                               | With 250mm Maximum Overhang<br>Joist Hanger - JV JH90SS | Quick Code:                               | DFS01                                                           |



















|                                                                         | 190x45 to 100x45 H3.2<br>Framing with 1.5° slope<br>Waterproof Membrane<br>Substrate with 1.5° slope<br>Existing Roof Structure |                                                                                                                                               | Solid Wood Decking<br>90x45 H3.2 Nog<br>Adjustable Height Pedest<br>(DPH200 with slope<br>correctors,height range<br>45mm-63mm) | al                                                              |
|-------------------------------------------------------------------------|---------------------------------------------------------------------------------------------------------------------------------|---------------------------------------------