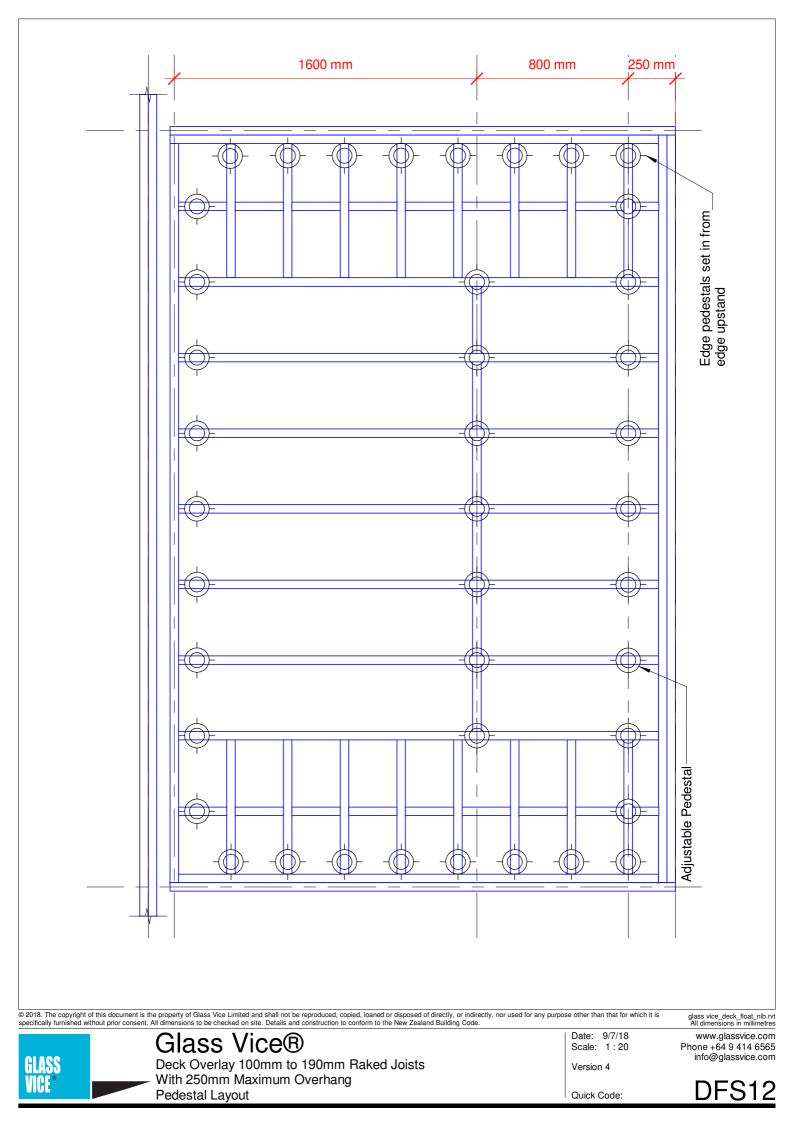

| DEOOO   |                                                 | 0/7/40 |
|---------|-------------------------------------------------|--------|
| DFS00   | Sheet List                                      | 9/7/18 |
| DFS01   | Joist Hanger - JV JH90SS                        | 9/7/18 |
| DFS10   | Plan View                                       | 9/7/18 |
| DFS11   | Framing Plan                                    | 9/7/18 |
| DFS12   | Pedestal Layout                                 | 9/7/18 |
| DFS20   | Section A-A                                     | 9/7/18 |
| DFS21   | Section B-B                                     | 9/7/18 |
| DFS30a1 | Glass Vice Deck Edge Detail Glass Vice          | 9/7/18 |
| DFS30a2 | Glass Vice Deck Edge Detail Glass Vice          | 9/7/18 |
| DFS30b  | Glass Vice ClearLine Deck Edge Detail Clearline | 9/7/18 |
| DFS30c  | Southern Lite Deck Edge Detail                  | 9/7/18 |
| DFS31   | Deck Connection Detail                          | 9/7/18 |
| DFS32   | Deck Connection Detail                          | 9/7/18 |
| DFS33   | Deck Connection Detail                          | 9/7/18 |
| DFS34   | Deck Connection Detail                          | 9/7/18 |
| DFS35a1 | Side Edge Detail Glass Vice                     | 9/7/18 |
| DFS35a2 | Side Edge Detail Glass Vice                     | 9/7/18 |
| DFS35b  | Side Edge Detail Clearline                      | 9/7/18 |
| DFS35c  | Side Edge Detail Southern Lites                 | 9/7/18 |
| DFS36   | Deck Framing - Exploded View                    | 9/7/18 |