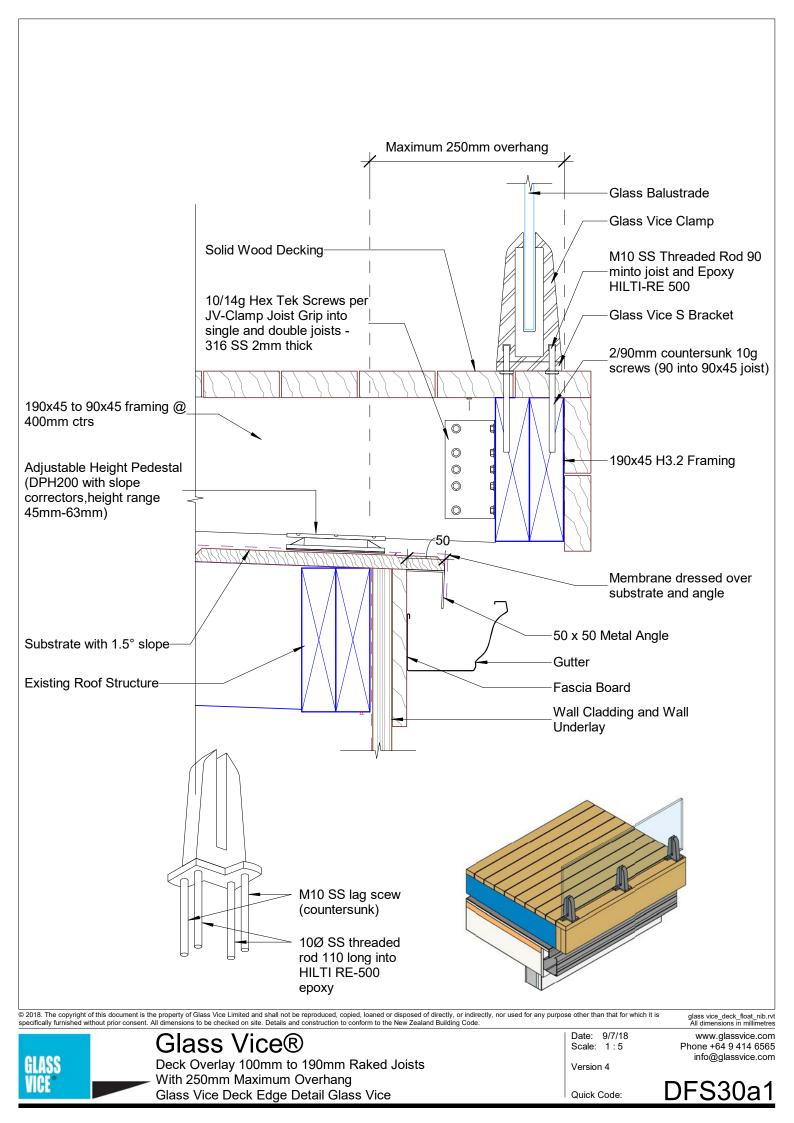

| DEOOO   |                                                 | 0/7/40 |
|---------|-------------------------------------------------|--------|
| DFS00   | Sheet List                                      | 9/7/18 |
| DFS01   | Joist Hanger - JV JH90SS                        | 9/7/18 |
| DFS10   | Plan View                                       | 9/7/18 |
| DFS11   | Framing Plan                                    | 9/7/18 |
| DFS12   | Pedestal Layout                                 | 9/7/18 |
| DFS20   | Section A-A                                     | 9/7/18 |
| DFS21   | Section B-B                                     | 9/7/18 |
| DFS30a1 | Glass Vice Deck Edge Detail Glass Vice          | 9/7/18 |
| DFS30a2 | Glass Vice Deck Edge Detail Glass Vice          | 9/7/18 |
| DFS30b  | Glass Vice ClearLine Deck Edge Detail Clearline | 9/7/18 |
| DFS30c  | Southern Lite Deck Edge Detail                  | 9/7/18 |
| DFS31   | Deck Connection Detail                          | 9/7/18 |
| DFS32   | Deck Connection Detail                          | 9/7/18 |
| DFS33   | Deck Connection Detail                          | 9/7/18 |
| DFS34   | Deck Connection Detail                          | 9/7/18 |
| DFS35a1 | Side Edge Detail Glass Vice                     | 9/7/18 |
| DFS35a2 | Side Edge Detail Glass Vice                     | 9/7/18 |
| DFS35b  | Side Edge Detail Clearline                      | 9/7/18 |
| DFS35c  | Side Edge Detail Southern Lites                 | 9/7/18 |
| DFS36   | Deck Framing - Exploded View                    | 9/7/18 |