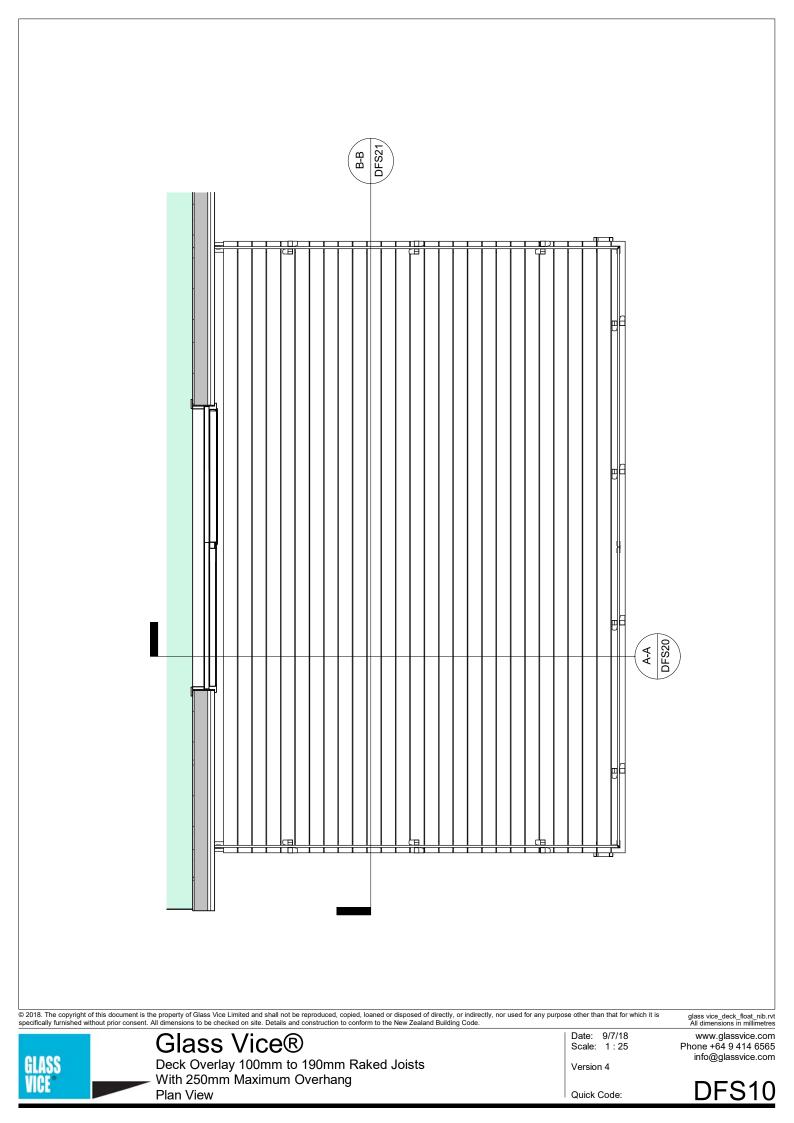

| DEOOO   |                                                 | 0/7/40 |
|---------|-------------------------------------------------|--------|
| DFS00   | Sheet List                                      | 9/7/18 |
| DFS01   | Joist Hanger - JV JH90SS                        | 9/7/18 |
| DFS10   | Plan View                                       | 9/7/18 |
| DFS11   | Framing Plan                                    | 9/7/18 |
| DFS12   | Pedestal Layout                                 | 9/7/18 |
| DFS20   | Section A-A                                     | 9/7/18 |
| DFS21   | Section B-B                                     | 9/7/18 |
| DFS30a1 | Glass Vice Deck Edge Detail Glass Vice          | 9/7/18 |
| DFS30a2 | Glass Vice Deck Edge Detail Glass Vice          | 9/7/18 |
| DFS30b  | Glass Vice ClearLine Deck Edge Detail Clearline | 9/7/18 |
| DFS30c  | Southern Lite Deck Edge Detail                  | 9/7/18 |
| DFS31   | Deck Connection Detail                          | 9/7/18 |
| DFS32   | Deck Connection Detail                          | 9/7/18 |
| DFS33   | Deck Connection Detail                          | 9/7/18 |
| DFS34   | Deck Connection Detail                          | 9/7/18 |
| DFS35a1 | Side Edge Detail Glass Vice                     | 9/7/18 |
| DFS35a2 | Side Edge Detail Glass Vice                     | 9/7/18 |
| DFS35b  | Side Edge Detail Clearline                      | 9/7/18 |
| DFS35c  | Side Edge Detail Southern Lites                 | 9/7/18 |
| DFS36   | Deck Framing - Exploded View                    | 9/7/18 |