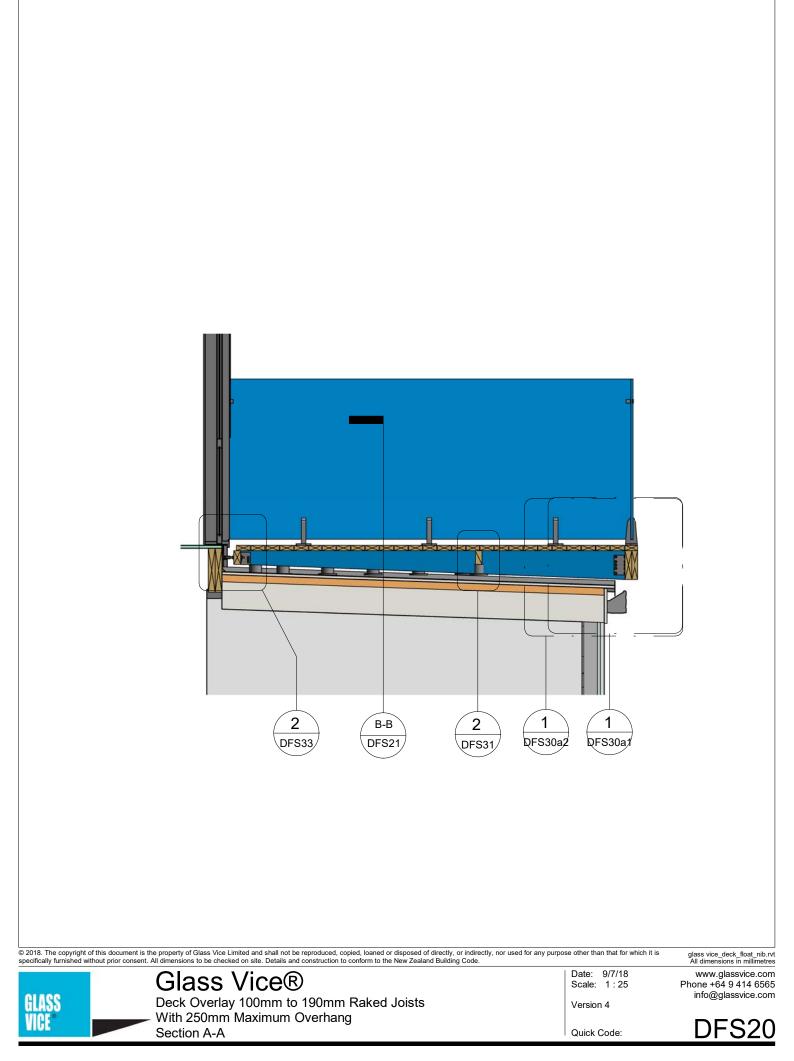

| DEOOO   |                                                 | 0/7/40 |
|---------|-------------------------------------------------|--------|
| DFS00   | Sheet List                                      | 9/7/18 |
| DFS01   | Joist Hanger - JV JH90SS                        | 9/7/18 |
| DFS10   | Plan View                                       | 9/7/18 |
| DFS11   | Framing Plan                                    | 9/7/18 |
| DFS12   | Pedestal Layout                                 | 9/7/18 |
| DFS20   | Section A-A                                     | 9/7/18 |
| DFS21   | Section B-B                                     | 9/7/18 |
| DFS30a1 | Glass Vice Deck Edge Detail Glass Vice          | 9/7/18 |
| DFS30a2 | Glass Vice Deck Edge Detail Glass Vice          | 9/7/18 |
| DFS30b  | Glass Vice ClearLine Deck Edge Detail Clearline | 9/7/18 |
| DFS30c  | Southern Lite Deck Edge Detail                  | 9/7/18 |
| DFS31   | Deck Connection Detail                          | 9/7/18 |
| DFS32   | Deck Connection Detail                          | 9/7/18 |
| DFS33   | Deck Connection Detail                          | 9/7/18 |
| DFS34   | Deck Connection Detail                          | 9/7/18 |
| DFS35a1 | Side Edge Detail Glass Vice                     | 9/7/18 |
| DFS35a2 | Side Edge Detail Glass Vice                     | 9/7/18 |
| DFS35b  | Side Edge Detail Clearline                      | 9/7/18 |
| DFS35c  | Side Edge Detail Southern Lites                 | 9/7/18 |
| DFS36   | Deck Framing - Exploded View                    | 9/7/18 |