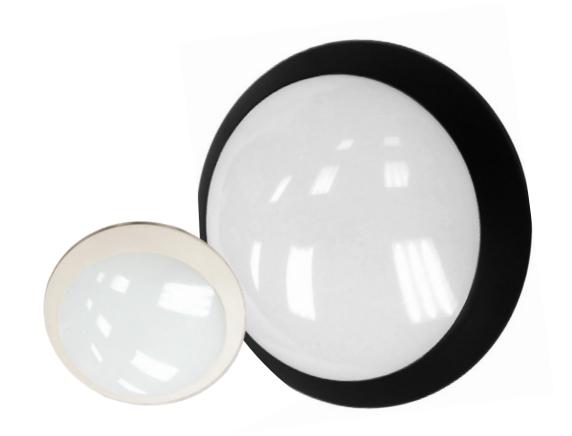

## **IP66 Oyster LED**

## with Microwave Sensor

output provide reduced maintenance, and low power use.

Integrated Sensor Detection for automated operation.

Suitable for all wet area applications, this IP66 luminare looks stylish in

both interior and exterior locations. Wide beam spread and high lumen

| Model   | Description                 | Luminous Flux |
|---------|-----------------------------|---------------|
| LHT0422 | Oyster LED M/Wave 14W Black | 780lm         |
| LHT0423 | Oyster LED M/Wave 14W White | 780lm         |
| LHT0424 | Oyster LED M/Wave 20W Black | 1150lm        |
| LHT0425 | Oyster LED M/Wave 20W White | 1150lm        |
| LHT0426 | Oyster LED M/Wave 24W Black | 1500lm        |
| LHT0427 | Oyster LED M/Wave 24W White | 1500lm        |

Perfect locations include schools, hospitals, shopping malls, factories, chillers, office amenities, apartments, sports halls.

- **Automatic Sensor Operation**
  - **Eco-efficient, LED Light** •
  - **Robust & impact resistant** 
    - Fast installation design •