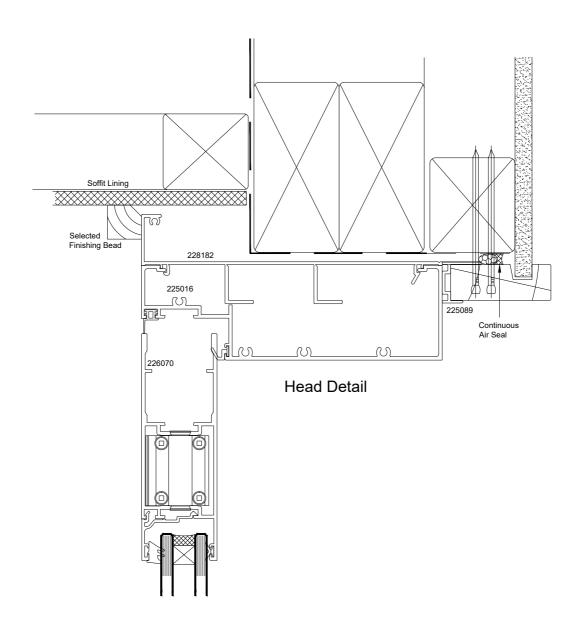

| © 2017 Altus NZ Ltd   | Issue 5.0                                        | January 2017 | Scale 1:2 | ahp48_hingeddoor_cav_bvr_head13.dwg |
|-----------------------|--------------------------------------------------|--------------|-----------|-------------------------------------|
| Milatchar             | Atlantic High Performance Suite (48mm Platform)  |              |           |                                     |
|                       | Hinged Door - Cavity Fixed - Brick Veneer - Head |              |           |                                     |
| WINDOW + DOOR SYSTEMS | 150 Frame Soffit at Head Door Window Head        |              |           |                                     |