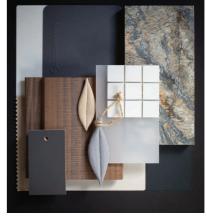

## **COLORSTEEL TIDALDRIFT® MATTE**

A contemporary charcoal grey. The ideal accent for a wide range of architectural designs delivering a bold but sophisticated finish.

TIDALDRIFT® MATTE TSR 29% LRV 13%