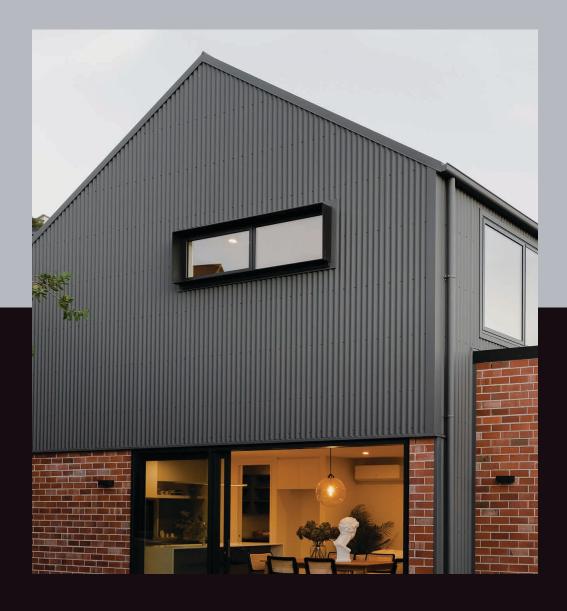

## **COLORSTEEL TIDALDRIFT® MATTE**

A contemporary charcoal grey. The ideal accent for a wide range of architectural designs delivering a bold but sophisticated finish.

TIDALDRIFT® MATTE TSR 29% LRV 13%