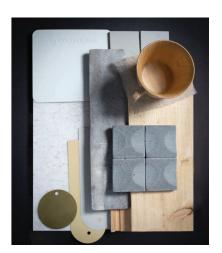

## COLORSTEEL FLAXPOD® MATTE

Creates a refined and sleek aesthetic. A sophisticated soft black with a hint of warm brown tones. A natural fit in the New Zealand landscape.