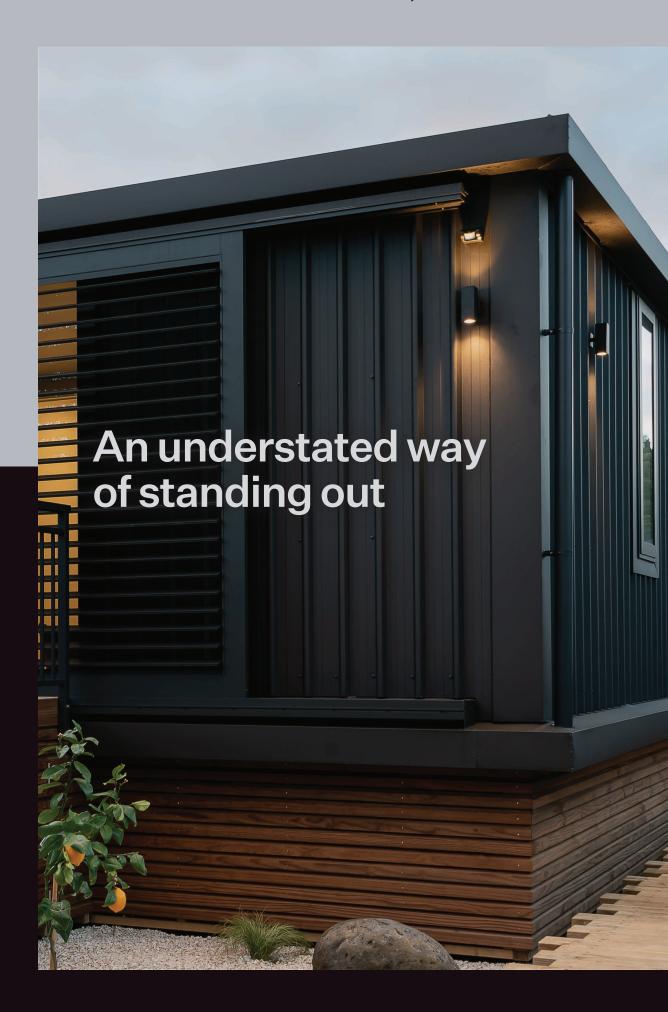

## COLORSTEEL FLAXPOD® MATTE

Creates a refined and sleek aesthetic. A sophisticated soft black with a hint of warm brown tones. A natural fit in the New Zealand landscape.

## **COLORSTEEL TIDALDRIFT® MATTE**

A contemporary charcoal grey. The ideal accent for a wide range of architectural designs delivering a bold but sophisticated finish.

TIDALDRIFT® MATTE TSR 29% LRV 13%

# A lasting impression.

COLORSTEEL® Matte offers a refined and sleek aesthetic, specially designed to diffuse light to create a matte, soft textured look.

The ideal solution for roofing and wall cladding systems that demand a contemporary and sophisticated style. For a harmonious home design, COLORSTEEL® Matte is also suitable for use on garage doors, fascia and rainwater goods.