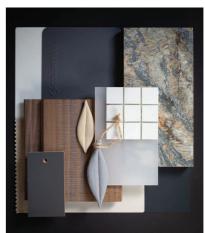

## **COLORSTEEL TIDALDRIFT® MATTE**

A contemporary charcoal grey. The ideal accent for a wide range of architectural designs delivering a bold but sophisticated finish.

TIDALDRIFT® MATTE TSR 29% LRV 13%