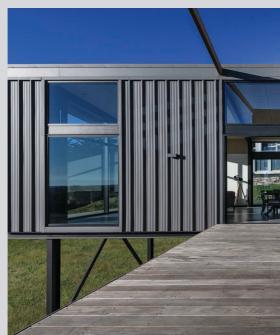

## **COLORSTEEL TIDALDRIFT® MATTE**

A contemporary charcoal grey. The ideal accent for a wide range of architectural designs delivering a bold but sophisticated finish.

TIDALDRIFT® MATTE TSR 29% LRV 13%