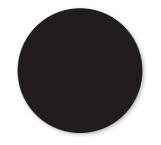

## COLORSTEEL FLAXPOD® MATTE

Creates a refined and sleek aesthetic. A sophisticated soft black with a hint of warm brown tones. A natural fit in the New Zealand landscape.