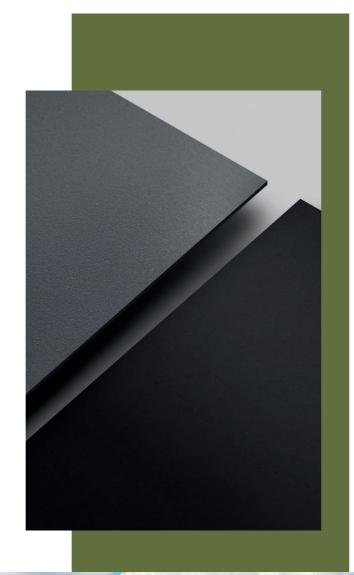

## **COLORSTEEL TIDALDRIFT® MATTE**

A contemporary charcoal grey. The ideal accent for a wide range of architectural designs delivering a bold but sophisticated finish.

TIDALDRIFT® MATTE TSR 29% LRV 13%