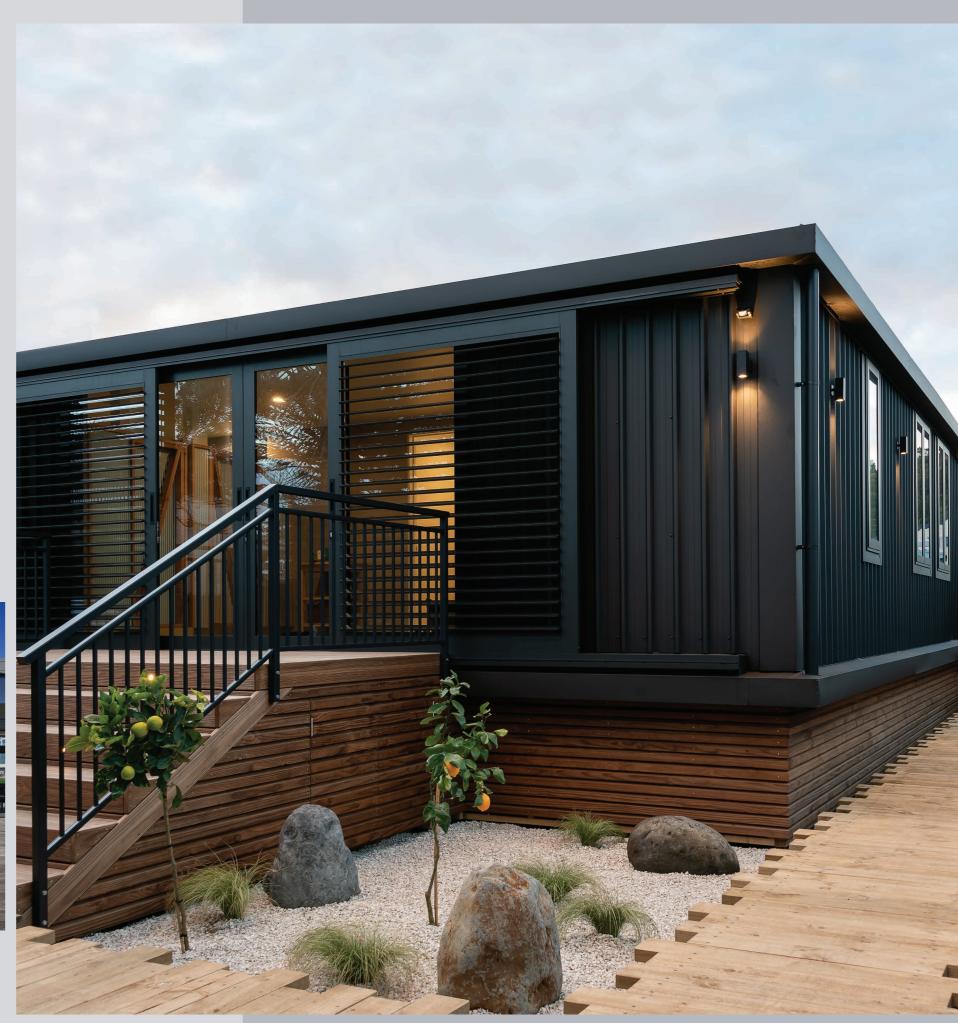

## COLORSTEEL FLAXPOD® MATTE

Creates a refined and sleek aesthetic. A sophisticated soft black with a hint of warm brown tones. A natural fit in the New Zealand landscape.

## **COLORSTEEL TIDALDRIFT® MATTE**

A contemporary charcoal grey. The ideal accent for a wide range of architectural designs delivering a bold but sophisticated finish.

TIDALDRIFT® MATTE TSR 29% LRV 13%

# A lasting impression.

COLORSTEEL® Matte offers a refined and sleek aesthetic, specially designed to diffuse light to create a matte, soft textured look.

The ideal solution for roofing and wall cladding systems that demand a contemporary and sophisticated style. For a harmonious home design, COLORSTEEL® Matte is also suitable for use on garage doors, fascia and rainwater goods.