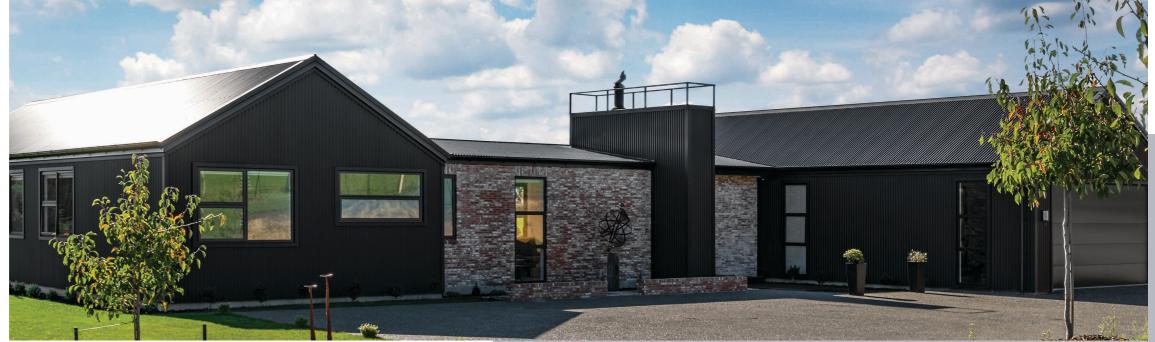

A refined choice which proves beauty is in the detail, when transforming the look of your home.

TidalDrift®Matte, Internal Insulated Panels, Pauanui

TidalDrift®Matte, Trapezoidal Profile, Christchurch

## **COLORSTEEL TIDALDRIFT® MATTE**

A contemporary charcoal grey. The ideal accent for a wide range of architectural designs delivering a bold but sophisticated finish.

TIDALDRIFT® MATTE TSR 29% LRV 13%