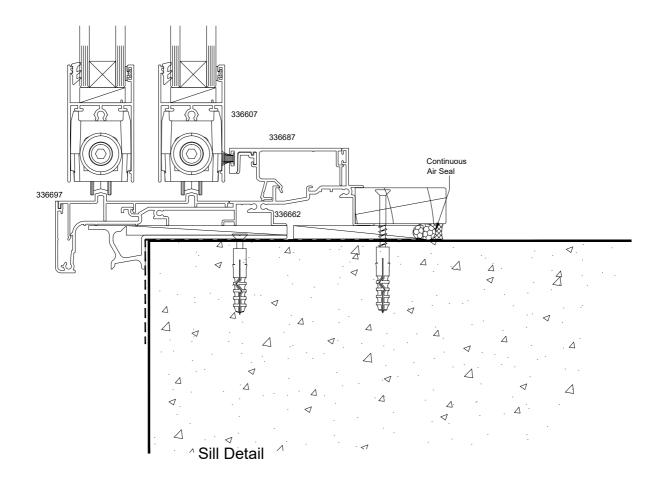

January 2017 Scale 1:2

Pacific Architectural Suite (40mm platform)

Issue 5.0

Eurostacker Bottom Rolling - Cavity Fixed - Plywood Sheet - Sill

QuickCode:A4DS3\_CLS

0800 397 263

technical@altus.co.nz www.designresource.co.nz