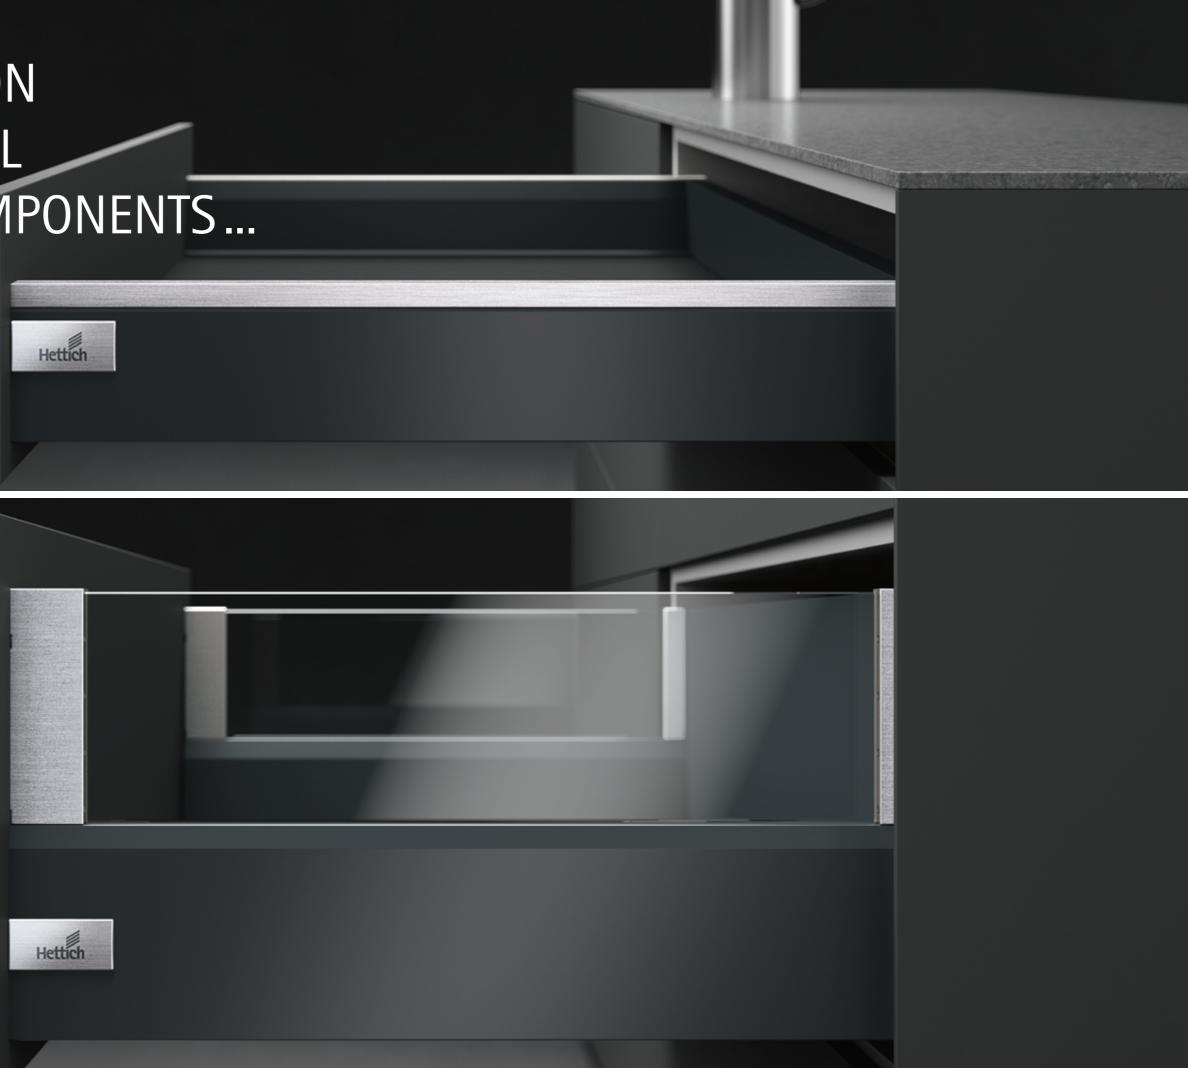

## COMBINED WITH COLOURFUL, MATCHING DESIGNSIDES ...

### IN CONJUNCTION WITH BEAUTIFUL COLOURED COMPONENTS...