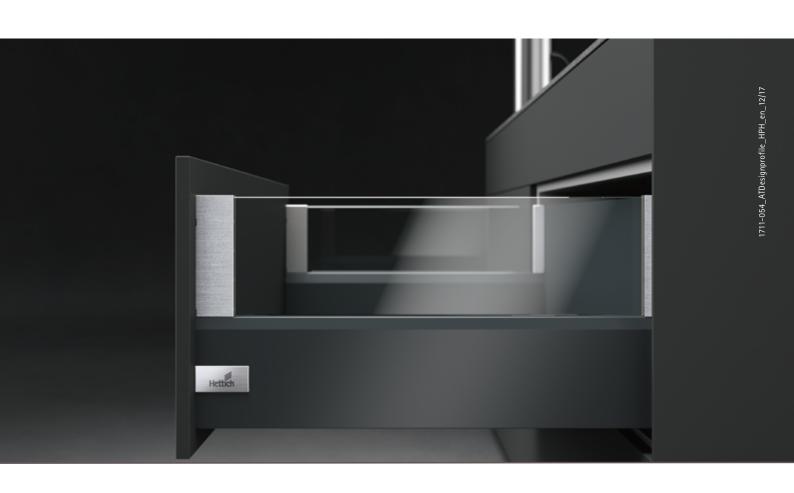

tomising ArciTech drawers and pot-and-pan drawers for added effect and a truly unique look. With ArciTech you can show off a new side, time and time again.

Hettich



### MINIMUM DETAIL. MAXIMUM EFFECT.

Hettich







### FOR DRAWERS AND POT-AND-PAN DRAWERS...



## COMBINED WITH COLOURFUL, MATCHING DESIGNSIDES ...





### IN CONJUNCTION WITH BEAUTIFUL COLOURED COMPONENTS...





#### VERSATILITY THAT KNOWS NO BOUNDS ...



ArciTech inspires with its systematic diversity in design. You can mix and match all the standard components with ease for ultimate flexibility. And the best thing? You don't even have to change your production processes. Making a mark of distinction has never been so affordable. It all comes down to what you make of it.



#### https://www.hettich.com/short/ca7070





Technik für Möbel