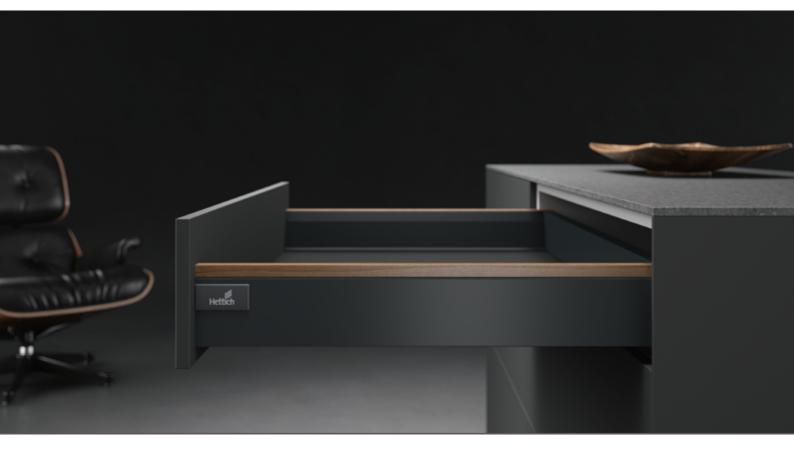

#### Raising the profile of your drawer system design ArciTech drawer system

Technik für Möbel

# ALWAYS NEW. ALWAYS DIFFERENT.

Always with stunning effect. Always cost effective. ArciTech will give your drawers an incredibly distinctive look.

#### ARCITECH IS VERSATILITY YOU WILL LOVE.

while also providing the adaptability you need to meet individual requirements. Our design profiles are ideal for customising ArciTech drawers and pot-and-pan drawers for added effect and a truly unique look. With ArciTech you can show off a new side, time and time again.

#### VERSATILITY THAT KNOWS NO BOUNDS ...

ArciTech inspires with its systematic diversity in design. You can mix and match all the standard components with ease for ultimate flexibility. And the best thing? You don't even have to change your production processes. Making a mark of distinction has never been so affordable. It all comes down to what you make of it.