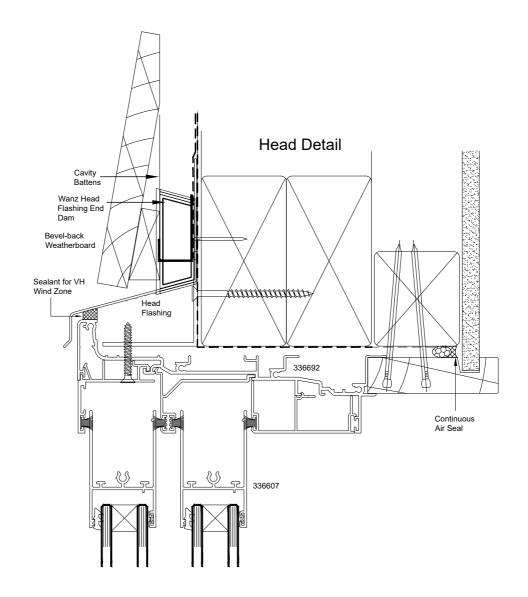

| © 2017 Altus NZ Ltd   | Issue 5.0                                                                   | January 2017 | Scale 1:2 | prs35_eurostackerbr_cav_bbw_head01.dwg |
|-----------------------|-----------------------------------------------------------------------------|--------------|-----------|----------------------------------------|
|                       | Pacific Residential Suite (35mm Platform)                                   |              |           |                                        |
|                       | Eurostacker Bottom Rolling - Cavity Fixed - Bevel Back Weatherboards - Head |              |           |                                        |
| RINDOR + DOOK SISIENS | Elanged Frame - Standard - Door Window Head                                 |              |           |                                        |