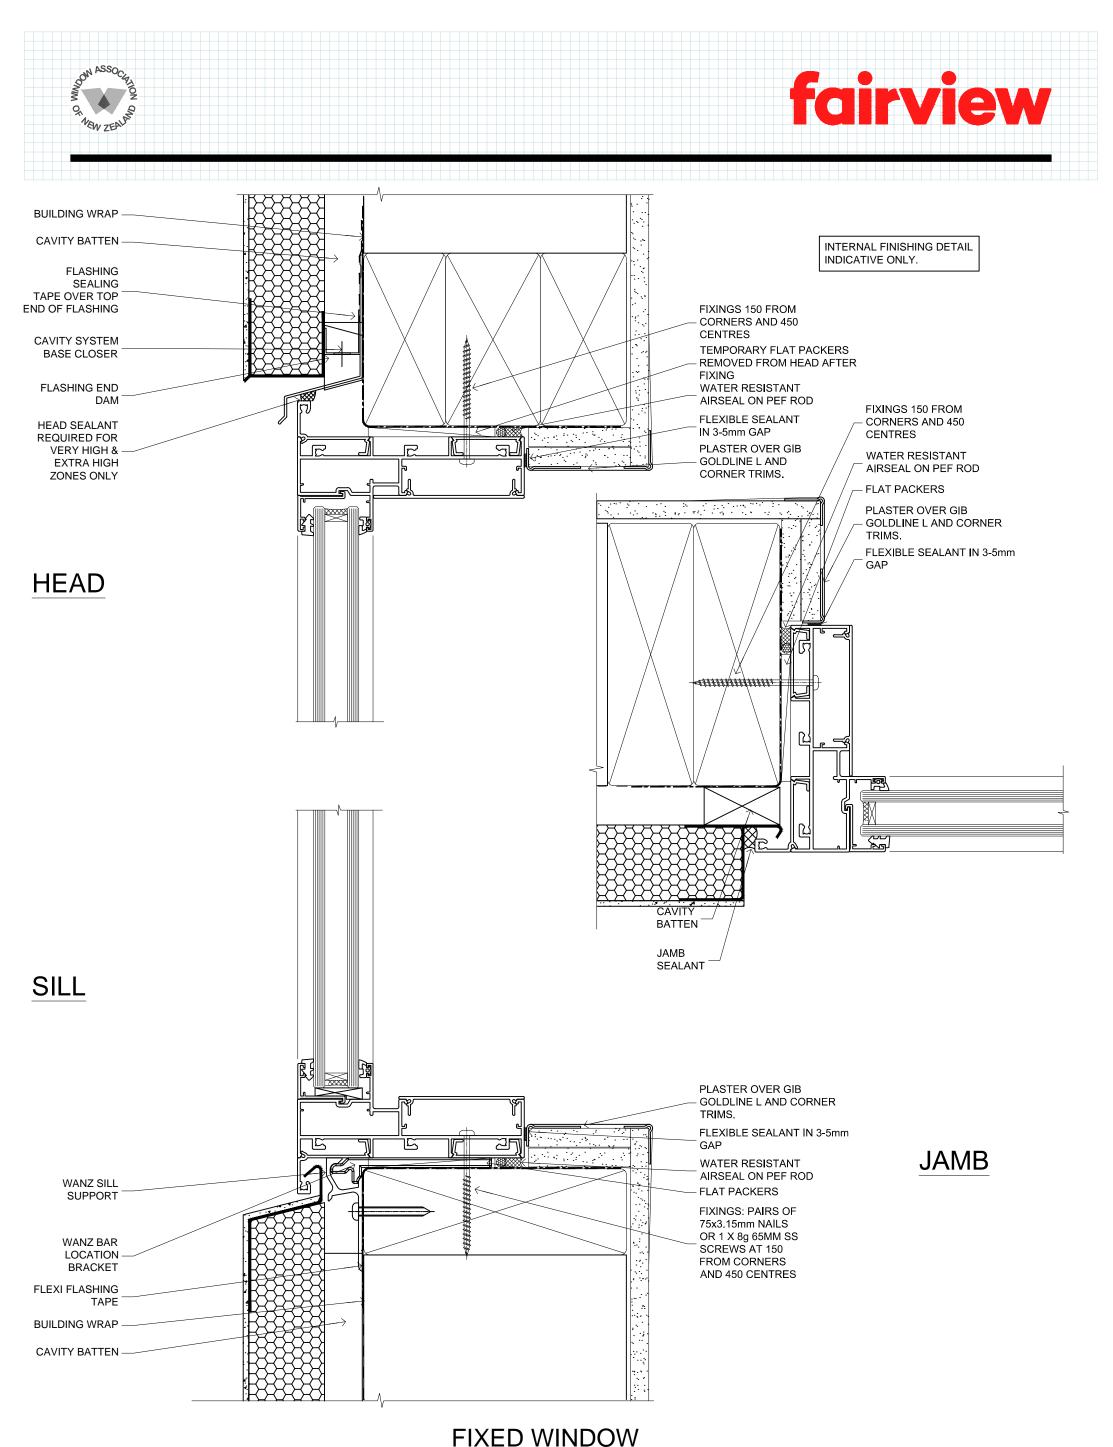

| FAIRVIEW SYSTEMS LIMITED SPECIFIERS GUIDE 2014 © TECHNICAL SPECIFICATIONS & PROFILE DETAILS SUBJECT TO CHANGE WITHOUT NOTICE |                    |              |
|------------------------------------------------------------------------------------------------------------------------------|--------------------|--------------|
| ARCHITECTURAL CUBIC 40, CAVITY CONSTRUCTION,                                                                                 | DATE<br>30.11.2015 | SCALE<br>1:1 |
| STUCCO RECESSED DETAILS                                                                                                      | REF. AL40 S-R      | CC 01        |