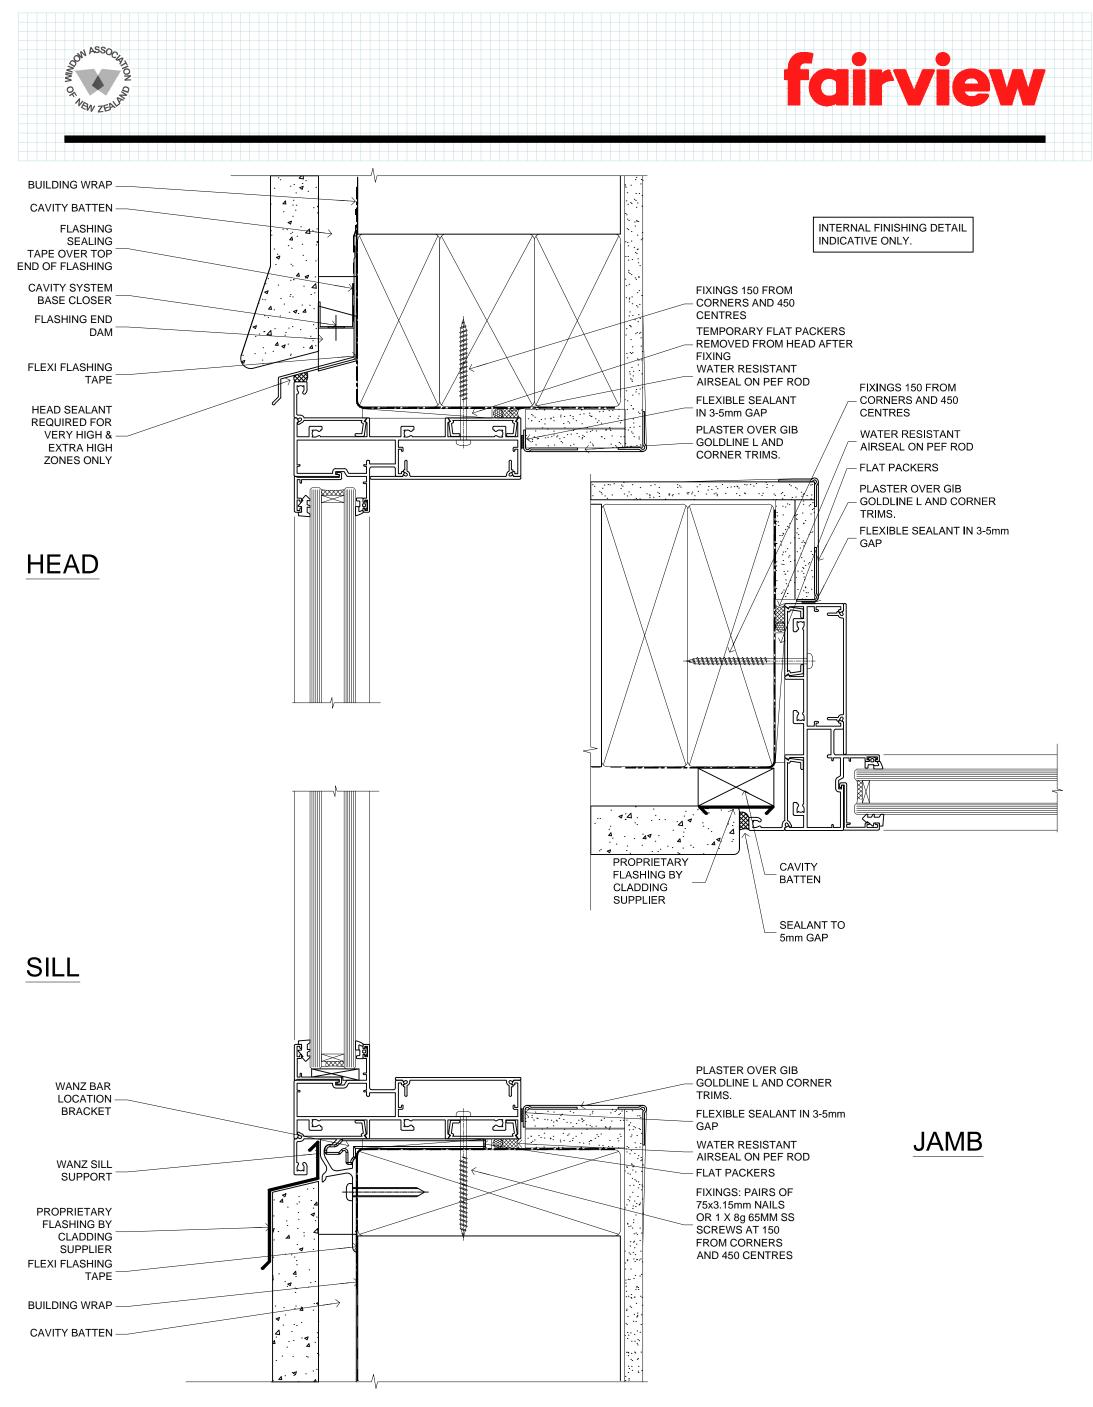

| FAIRVIEW SYSTEMS LIMITED SPECIFIERS GUIDE 2014 © TECHNICAL SPECIFICATIONS & PROFILE DETAILS SUBJECT TO CHANGE WITHOUT NOTICE |                    |              |  |
|------------------------------------------------------------------------------------------------------------------------------|--------------------|--------------|--|
| ARCHITECTURAL CUBIC 40, CAVITY CONSTRUCTION,                                                                                 | DATE<br>30.11.2015 | SCALE<br>1:1 |  |
| FIBRE CEMENT SHEET DETAILS                                                                                                   | REF. AL40 FCS      | CC 01        |  |