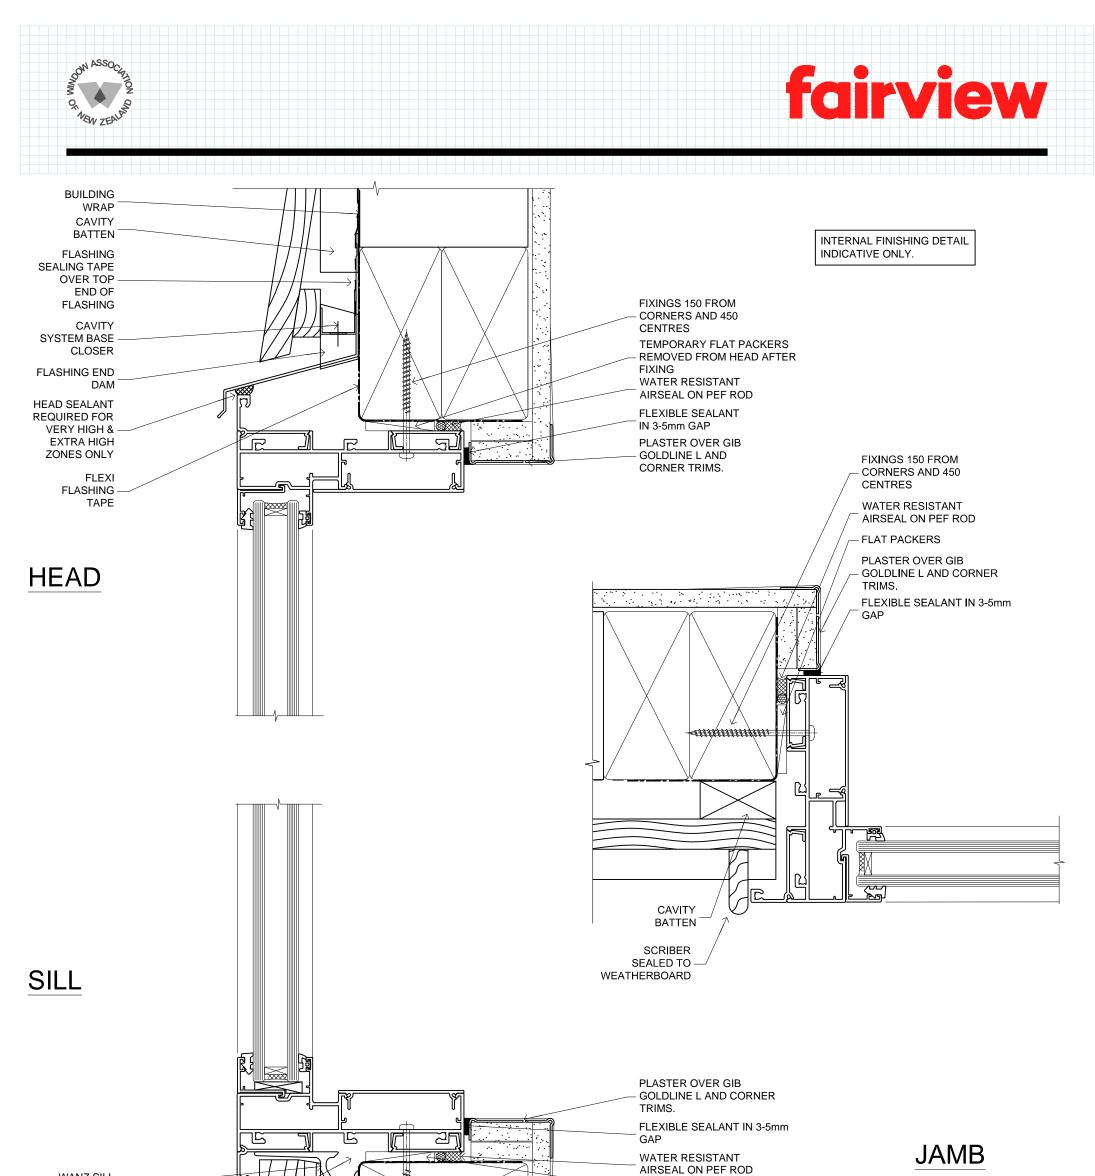

FAIRVIEW SYSTEMS LIMITED SPECIFIERS GUIDE 2014 © TECHNICAL SPECIFICATIONS & PROFILE DETAILS SUBJECT TO CHANGE WITHOUT NOTICE

| ARCHITECTURAL CUBIC 40, CAVITY CONSTRUCTION, | DATE<br>30.11.2015 | SCALE<br>1:1 |
|----------------------------------------------|--------------------|--------------|
| BEVEL BACK WEATHERBOARD DETAILS              | REF. AL40 BBW      | ' CC 01      |