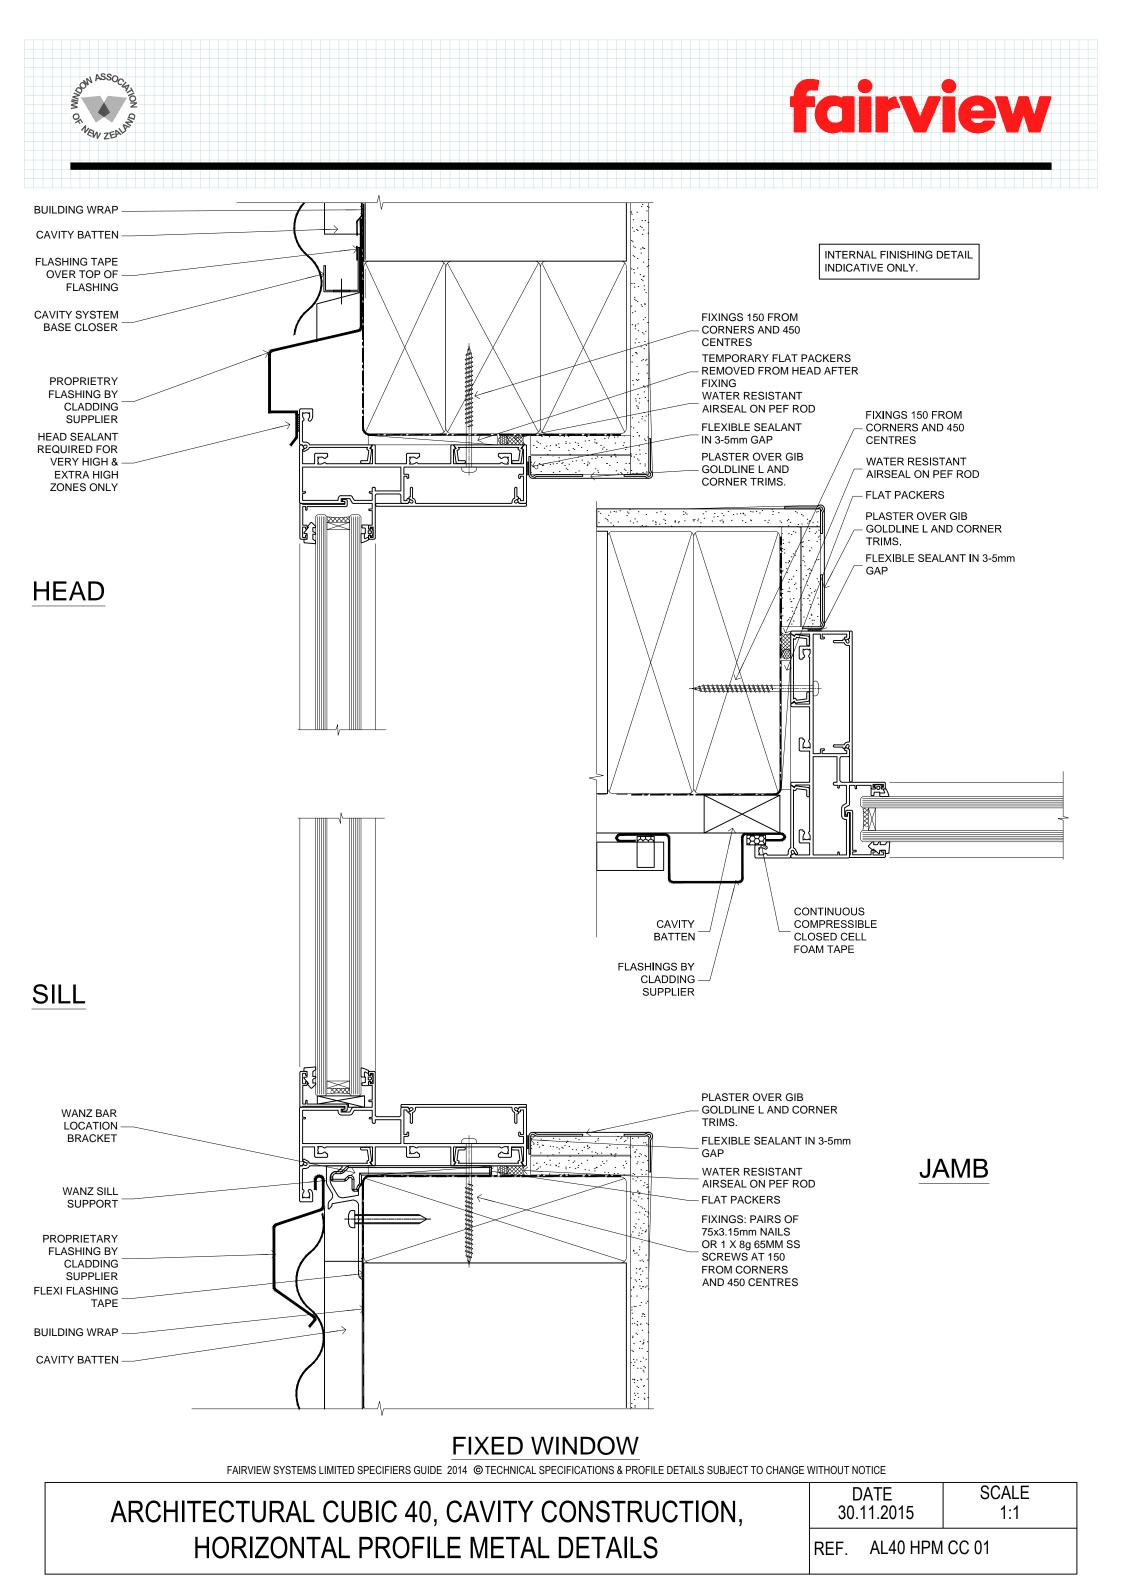

FAIRVIEW SYSTEMS LIMITED SPECIFIERS GUIDE 2014 © TECHNICAL SPECIFICATIONS & PROFILE DETAILS SUBJECT TO CHANGE WITHOUT NOTICE

| ARCHITECTURAL CUBIC 40, CAVITY CONSTRUCTION, | DATE<br>30.11.2015 | SCALE<br>1:1 |
|----------------------------------------------|--------------------|--------------|
| BEVEL BACK WEATHERBOARD DETAILS              | REF. AL40 BBW      | ' CC 01      |