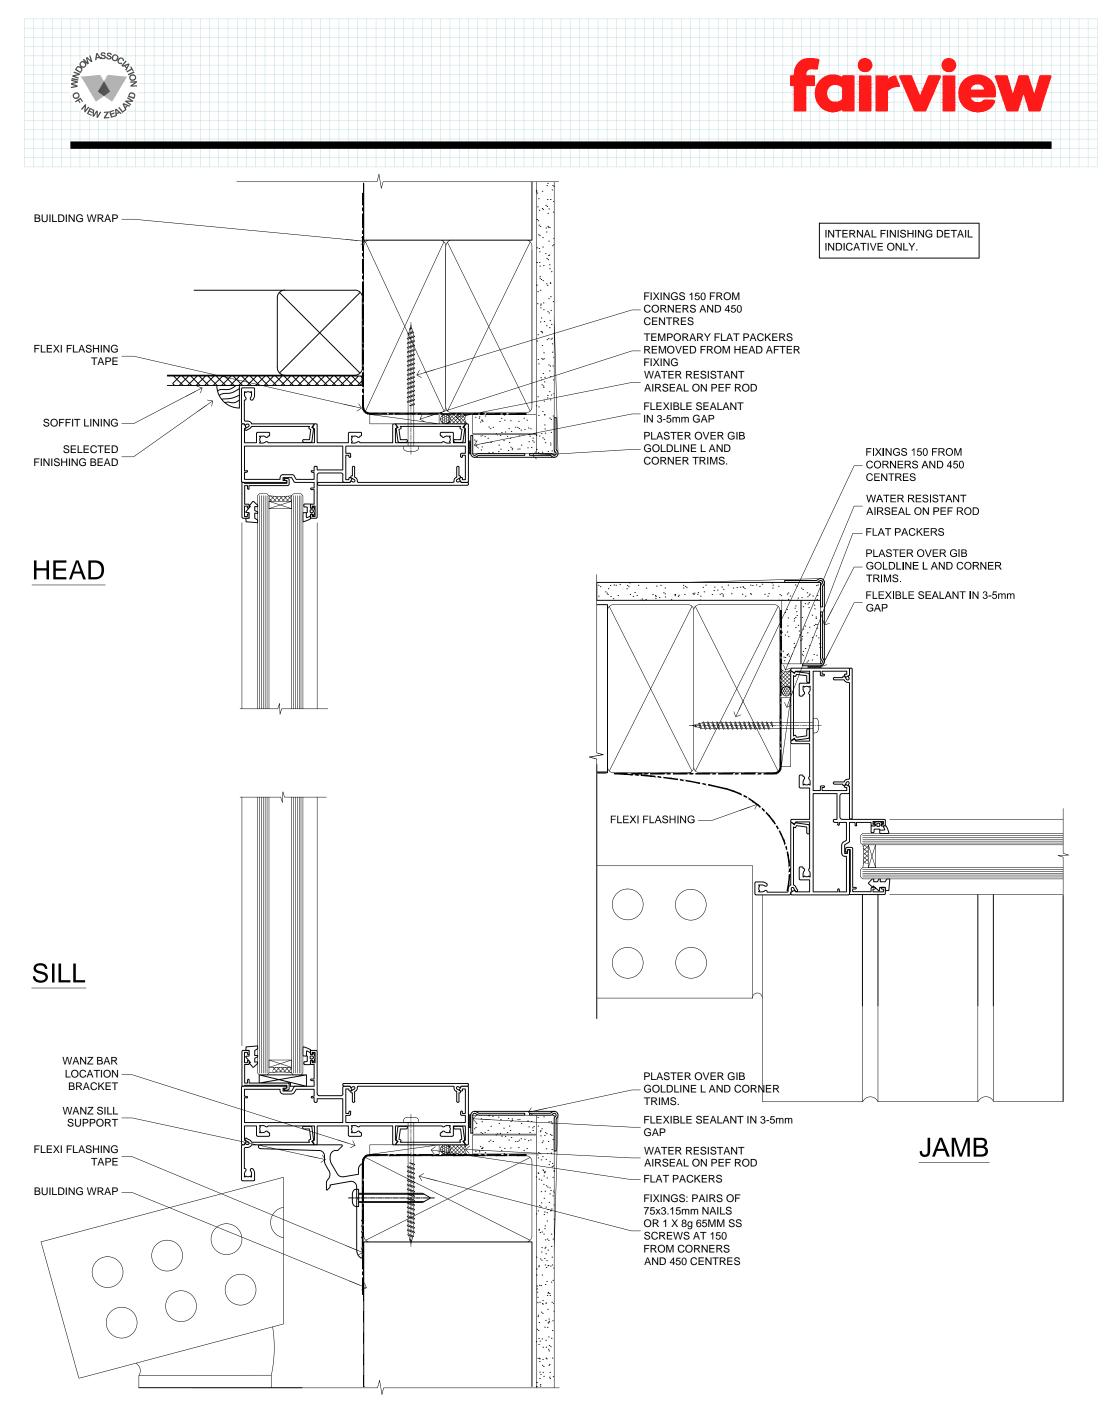

| FAIRVIEW SYSTEMS LIMITED SPECIFIERS GUIDE 2014 © TECHNICAL SPECIFICATIONS & PROFILE DETAILS SUBJECT TO CHANGE WITHOUT NOTICE |                    |              |  |
|------------------------------------------------------------------------------------------------------------------------------|--------------------|--------------|--|
| ARCHITECTURAL CUBIC 40, CAVITY CONSTRUCTION,                                                                                 | DATE<br>30.11.2015 | SCALE<br>1:1 |  |
| FIBRE CEMENT SHEET DETAILS                                                                                                   | REF. AL40 FCS      | CC 01        |  |