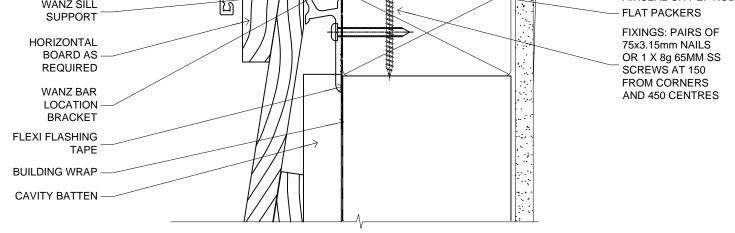

| FAIRVIEW SYSTEMS LIMITED SPECIFIERS GUIDE 2014 © TECHNICAL SPECIFICATIONS & PROFILE DETAILS SUBJECT TO CHANGE WITHOUT NOTICE |                    |              |  |
|------------------------------------------------------------------------------------------------------------------------------|--------------------|--------------|--|
| ARCHITECTURAL CUBIC 40, CAVITY CONSTRUCTION,                                                                                 | DATE<br>30.11.2015 | SCALE<br>1:1 |  |
| FIBRE CEMENT WEATHERBOARD DETAILS                                                                                            | REF. AL40 FCW      | / CC 01      |  |