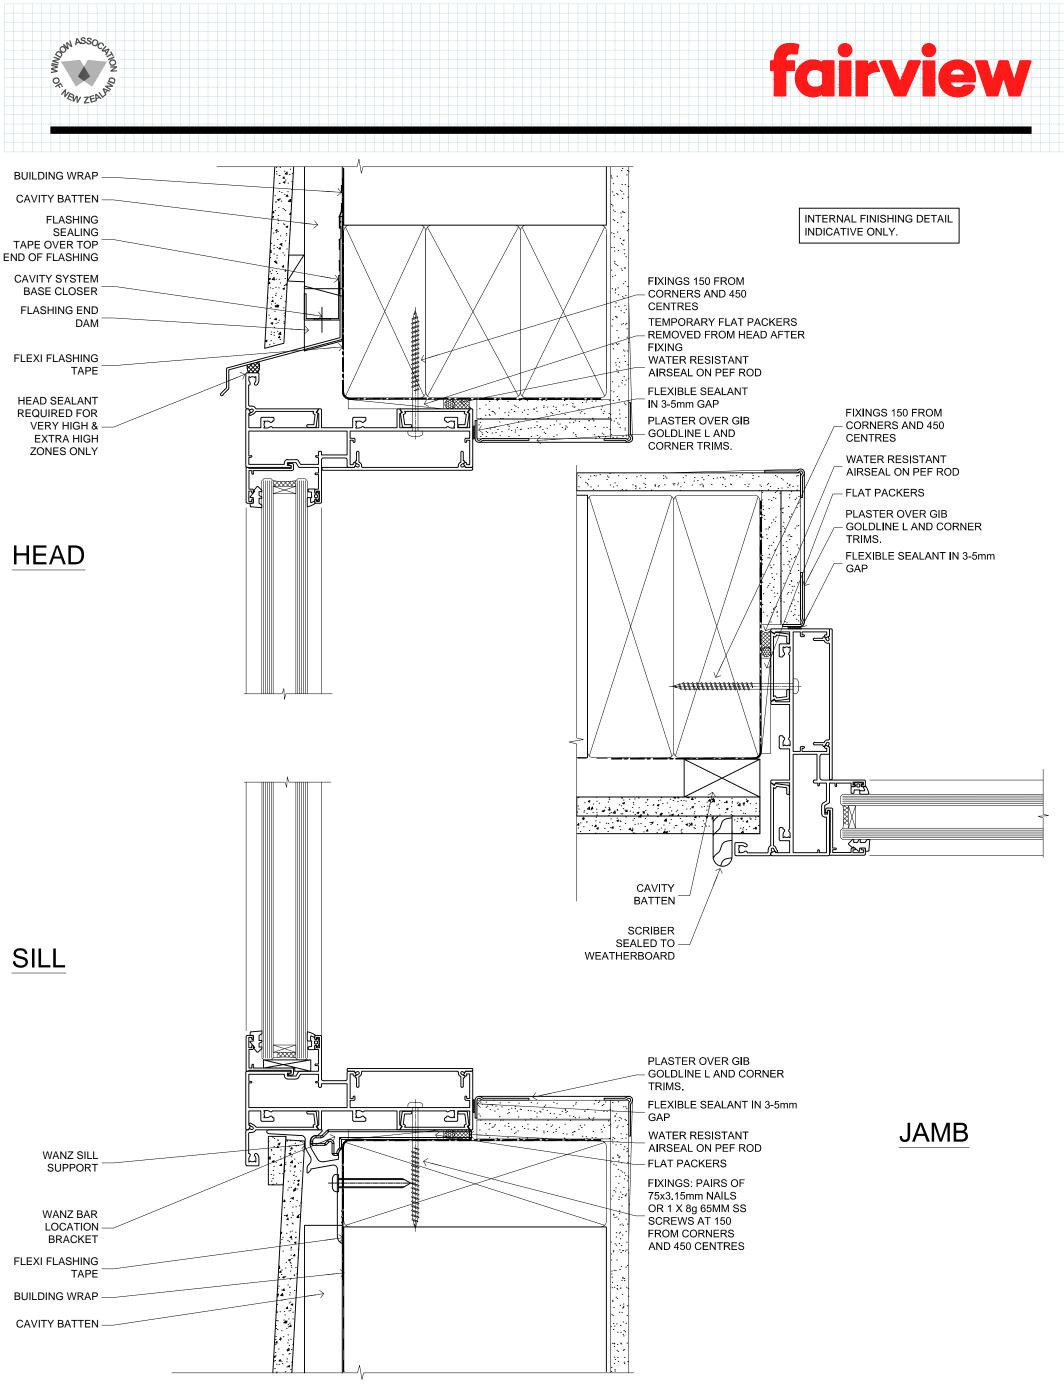

| FAIRVIEW SYSTEMS LIMITED SPECIFIERS GUIDE 2014 © TECHNICAL SPECIFICATIONS & PROFILE DETAILS SUBJECT TO CHANGE WITHOUT NOTICE |                    |              |
|------------------------------------------------------------------------------------------------------------------------------|--------------------|--------------|
| ARCHITECTURAL CUBIC 40, CAVITY CONSTRUCTION,                                                                                 | DATE<br>30.11.2015 | SCALE<br>1:1 |
| STUCCO RECESSED DETAILS                                                                                                      | REF. AL40 S-R      | CC 01        |