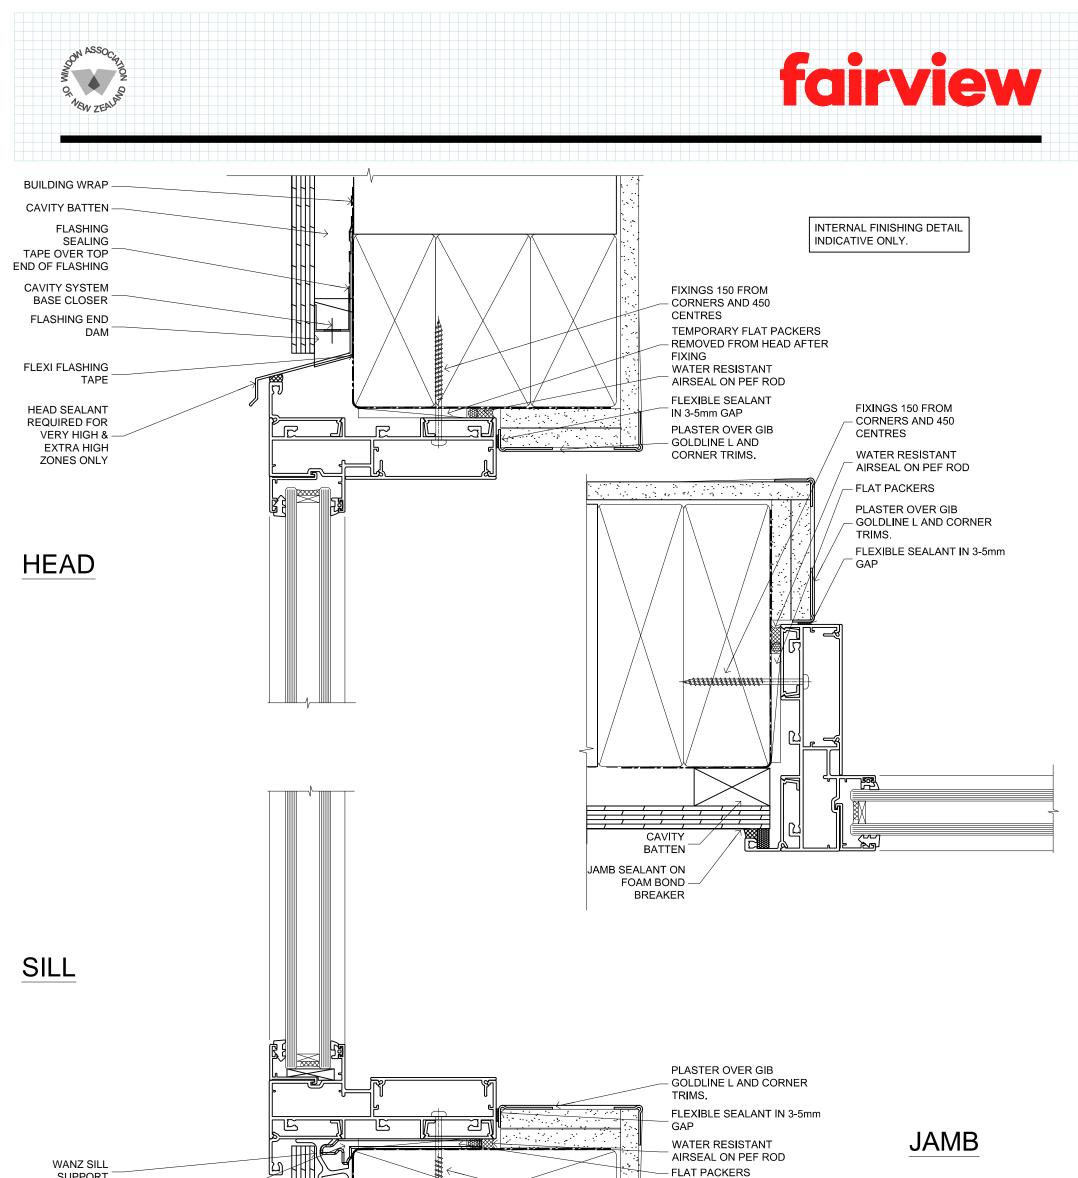

| FAIRVIEW SYSTEMS LIMITED SPECIFIERS GUIDE 2014 © TECHNICAL SPECIFICATIONS & PROFILE DETAILS SUBJECT TO CHANGE WITHOUT NOTICE |                    |              |  |
|------------------------------------------------------------------------------------------------------------------------------|--------------------|--------------|--|
| ARCHITECTURAL CUBIC 40, CAVITY CONSTRUCTION,                                                                                 | DATE<br>30.11.2015 | SCALE<br>1:1 |  |
| FIBRE CEMENT SHEET DETAILS                                                                                                   | REF. AL40 FCS      | CC 01        |  |