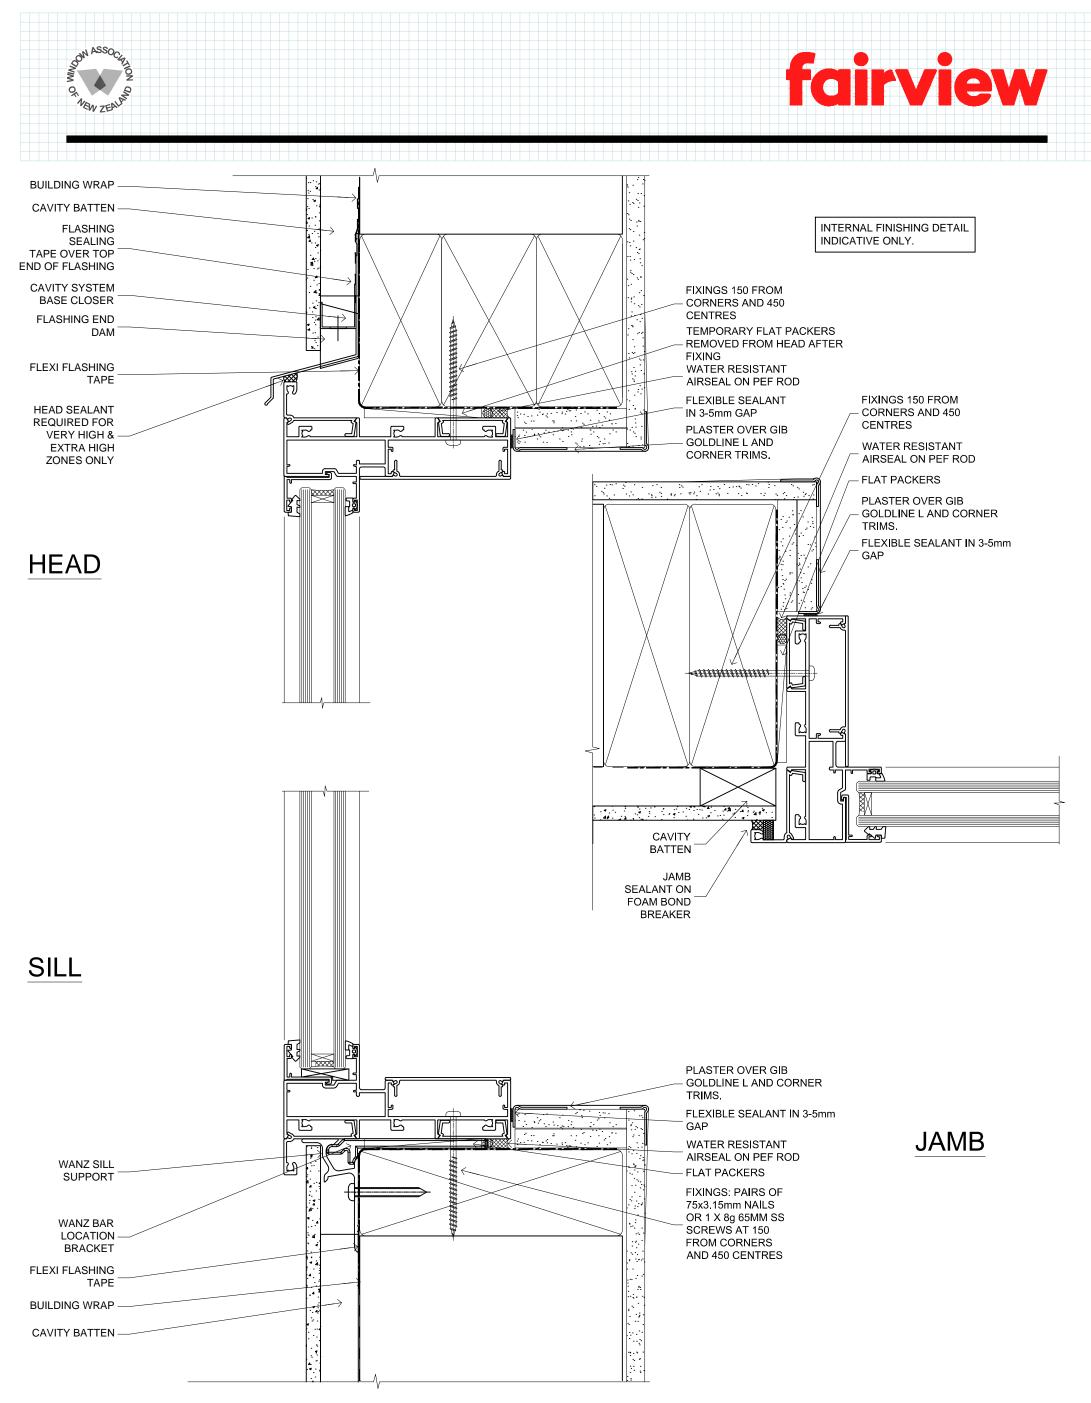

| FAIRVIEW SYSTEMS LIMITED SPECIFIERS GUIDE 2014 © TECHNICAL SPECIFICATIONS & PROFILE DETAILS SUBJECT TO CHANGE WITHOUT NOTICE |                    |              |  |
|------------------------------------------------------------------------------------------------------------------------------|--------------------|--------------|--|
| ARCHITECTURAL CUBIC 40, CAVITY CONSTRUCTION,                                                                                 | DATE<br>30.11.2015 | SCALE<br>1:1 |  |
| FIBRE CEMENT WEATHERBOARD DETAILS                                                                                            | REF. AL40 FCW      | / CC 01      |  |