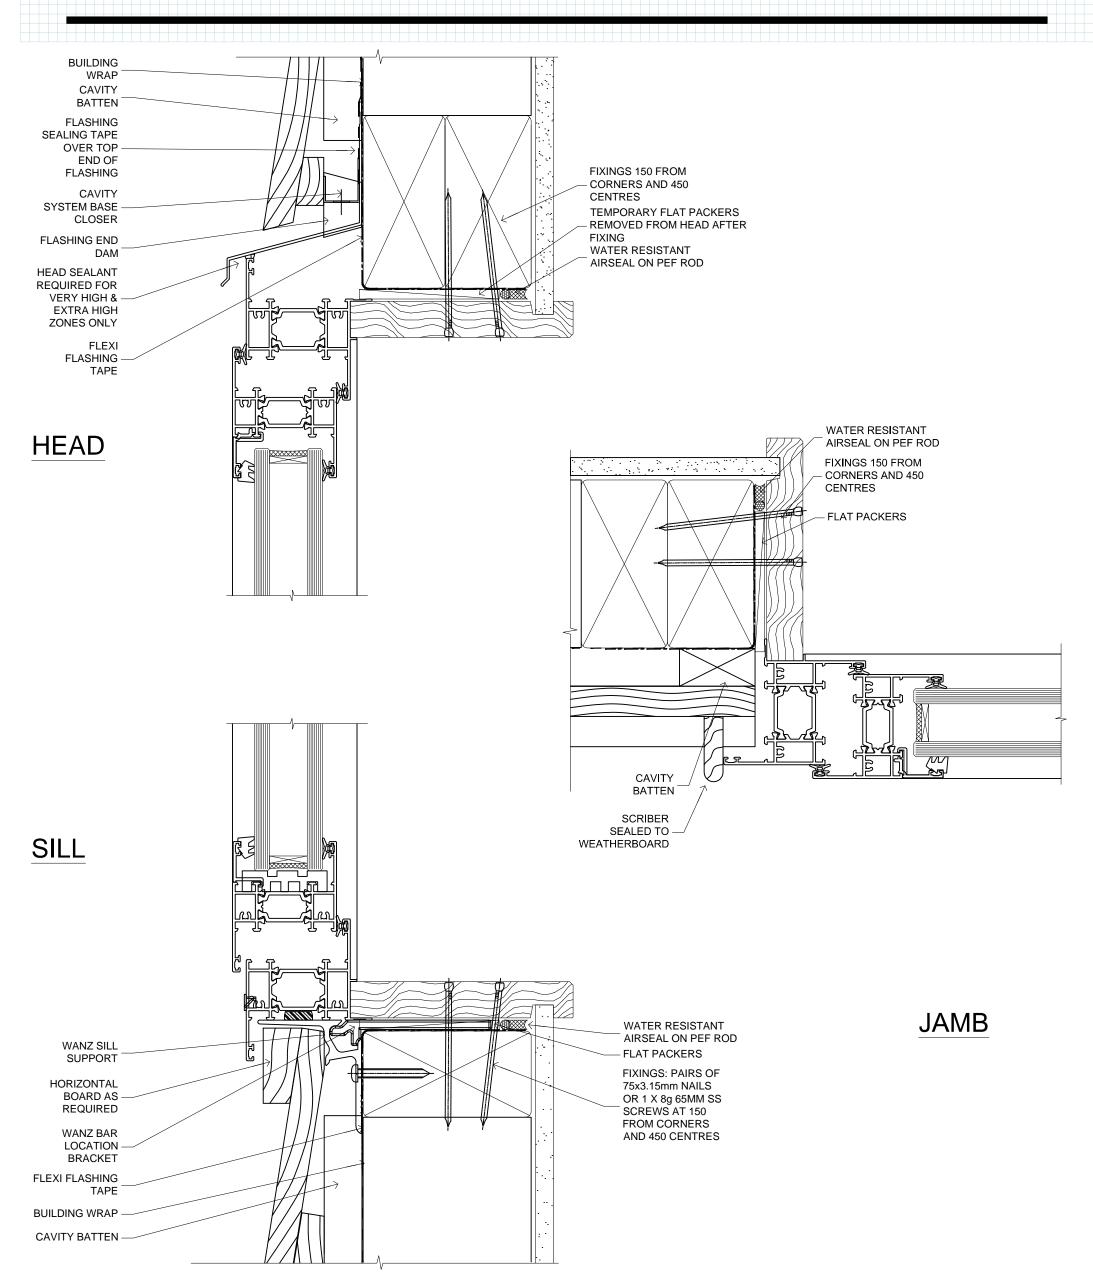

FAIRVIEW SYSTEMS LIMITED SPECIFIERS GUIDE 2014 © TECHNICAL SPECIFICATIONS & PROFILE DETAILS SUBJECT TO CHANGE WITHOUT NOTICE

THERMAL LINEAR 55, CAVITY CONSTRUCTION, BEVEL BACKED WEATHERBOARD DETAILS

DATE 10.12.2014 SCALE 1:1

REF. TL55 CC BBW 01

FAIRVIEW SYSTEMS LIMITED SPECIFIERS GUIDE 2014 @ TECHNICAL SPECIFICATIONS & PROFILE DETAILS SUBJECT TO CHANGE WITHOUT NOTICE

THERMAL LINEAR 55, CAVITY CONSTRUCTION, BRICK VENEER DETAILS