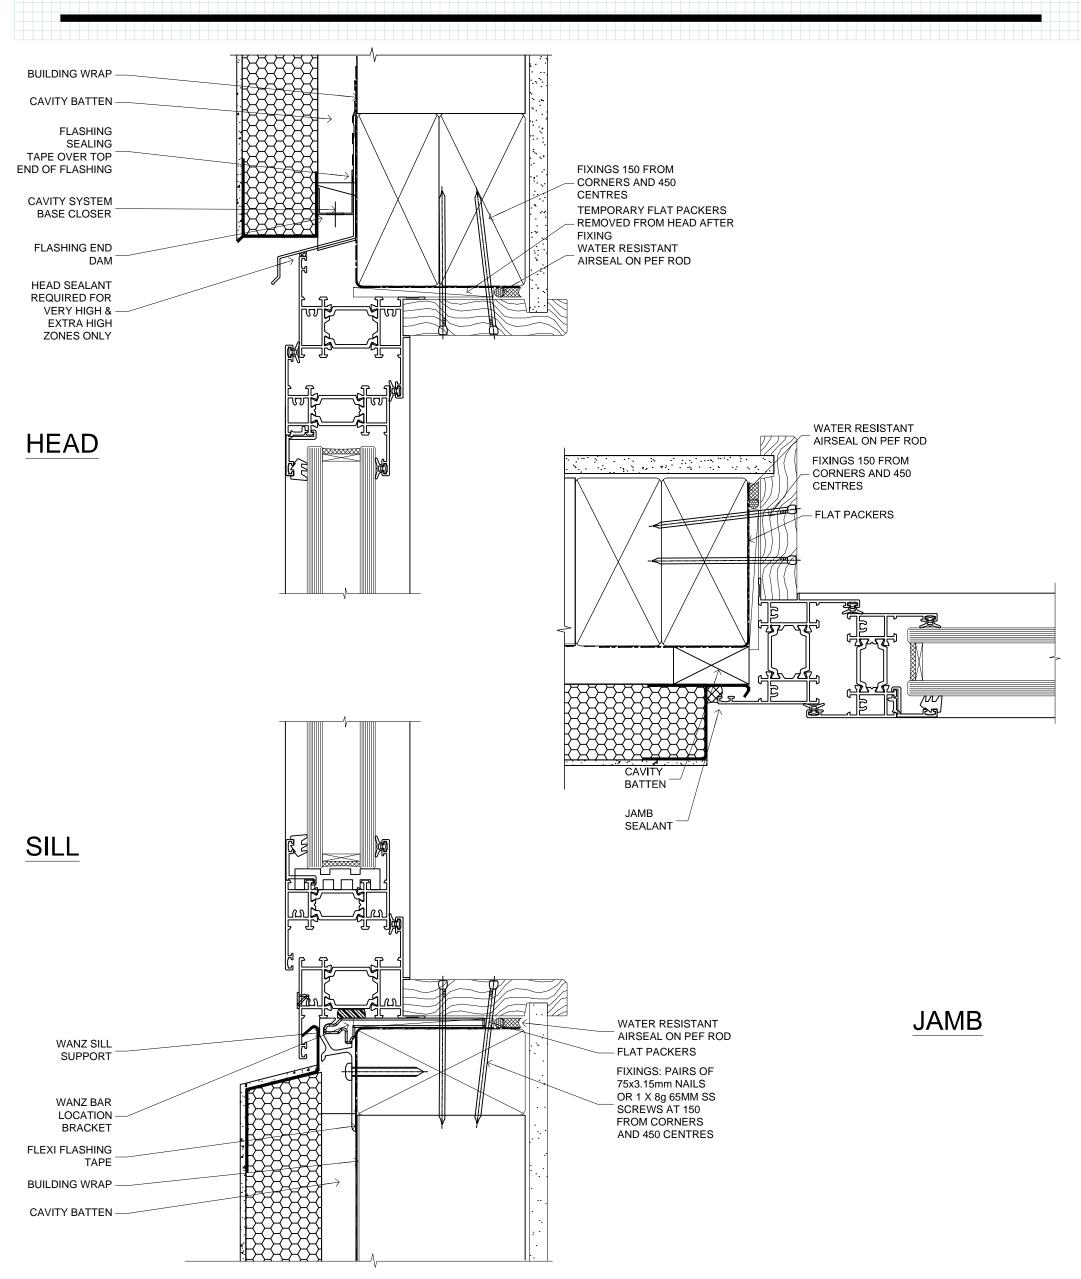

DATE 10.12.2014 SCALE 1:1

REF. TL55 CC FCS 01

FAIRVIEW SYSTEMS LIMITED SPECIFIERS GUIDE 2014 © TECHNICAL SPECIFICATIONS & PROFILE DETAILS SUBJECT TO CHANGE WITHOUT NOTICE

THERMAL LINEAR 55, CAVITY CONSTRUCTION, FIBRE CEMENT WEATHERBOARD DETAILS

DATE 10.12.2014 SCALE 1:1

REF. TL55 CC FCW 01

FAIRVIEW SYSTEMS LIMITED SPECIFIERS GUIDE 2014 © TECHNICAL SPECIFICATIONS & PROFILE DETAILS SUBJECT TO CHANGE WITHOUT NOTICE

THERMAL LINEAR 55, CAVITY CONSTRUCTION, HORIZONTAL PROFILE METAL DETAILS