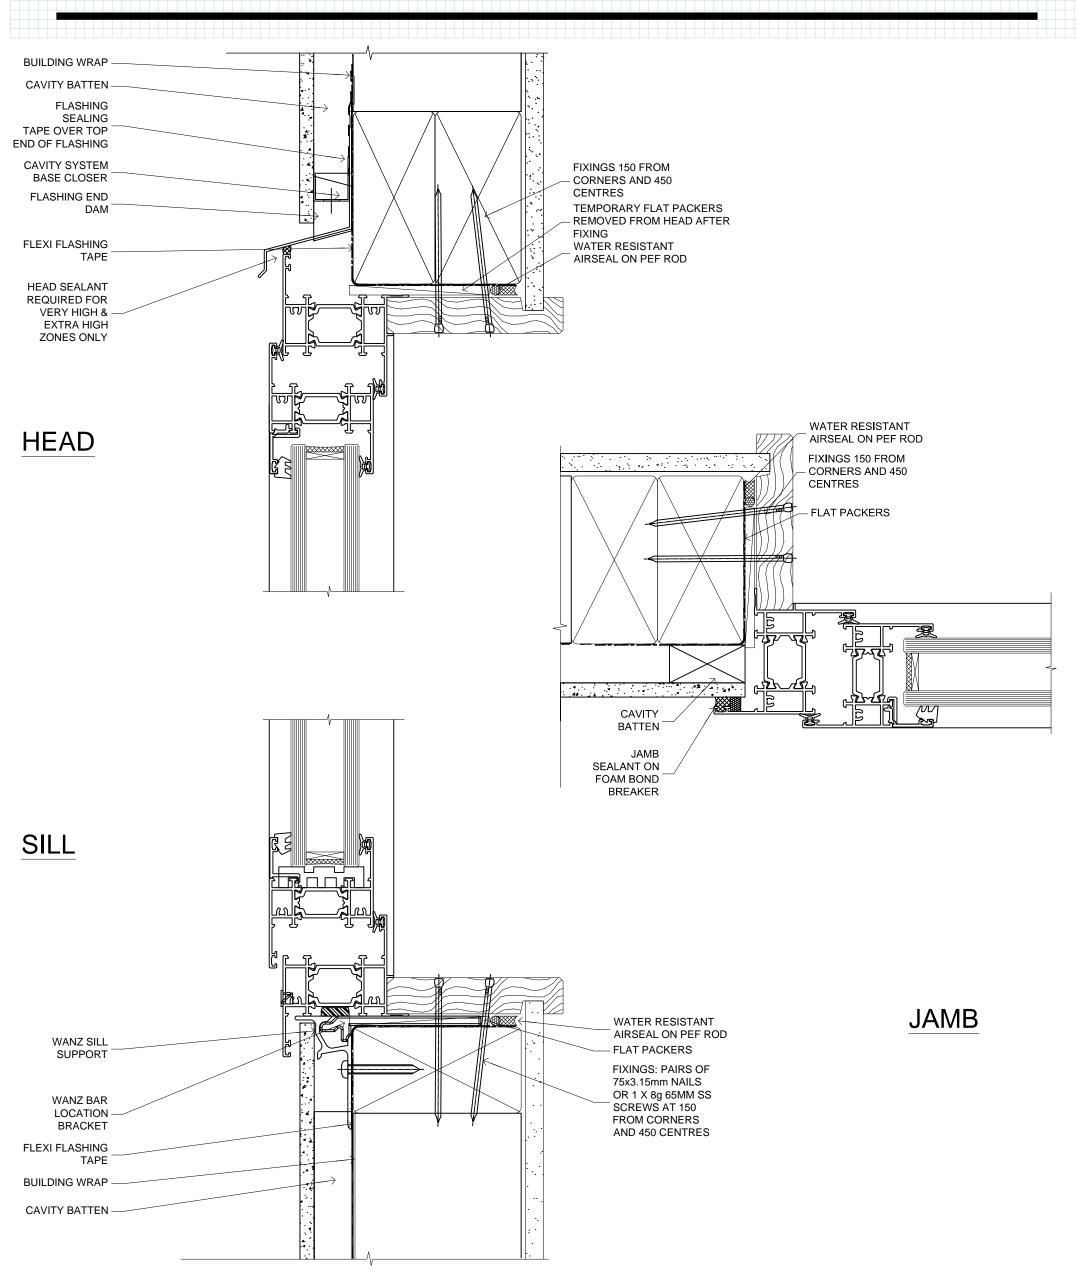

DATE 10.12.2014 SCALE 1:1

REF. TL55 CC RW 01

FAIRVIEW SYSTEMS LIMITED SPECIFIERS GUIDE 2014 © TECHNICAL SPECIFICATIONS & PROFILE DETAILS SUBJECT TO CHANGE WITHOUT NOTICE

THERMAL LINEAR 55,CAVITY CONSTRUCTION, STUCCO DETAILS

DATE 10.12.2014 SCALE 1:1

REF. TL55 CC S-R 01