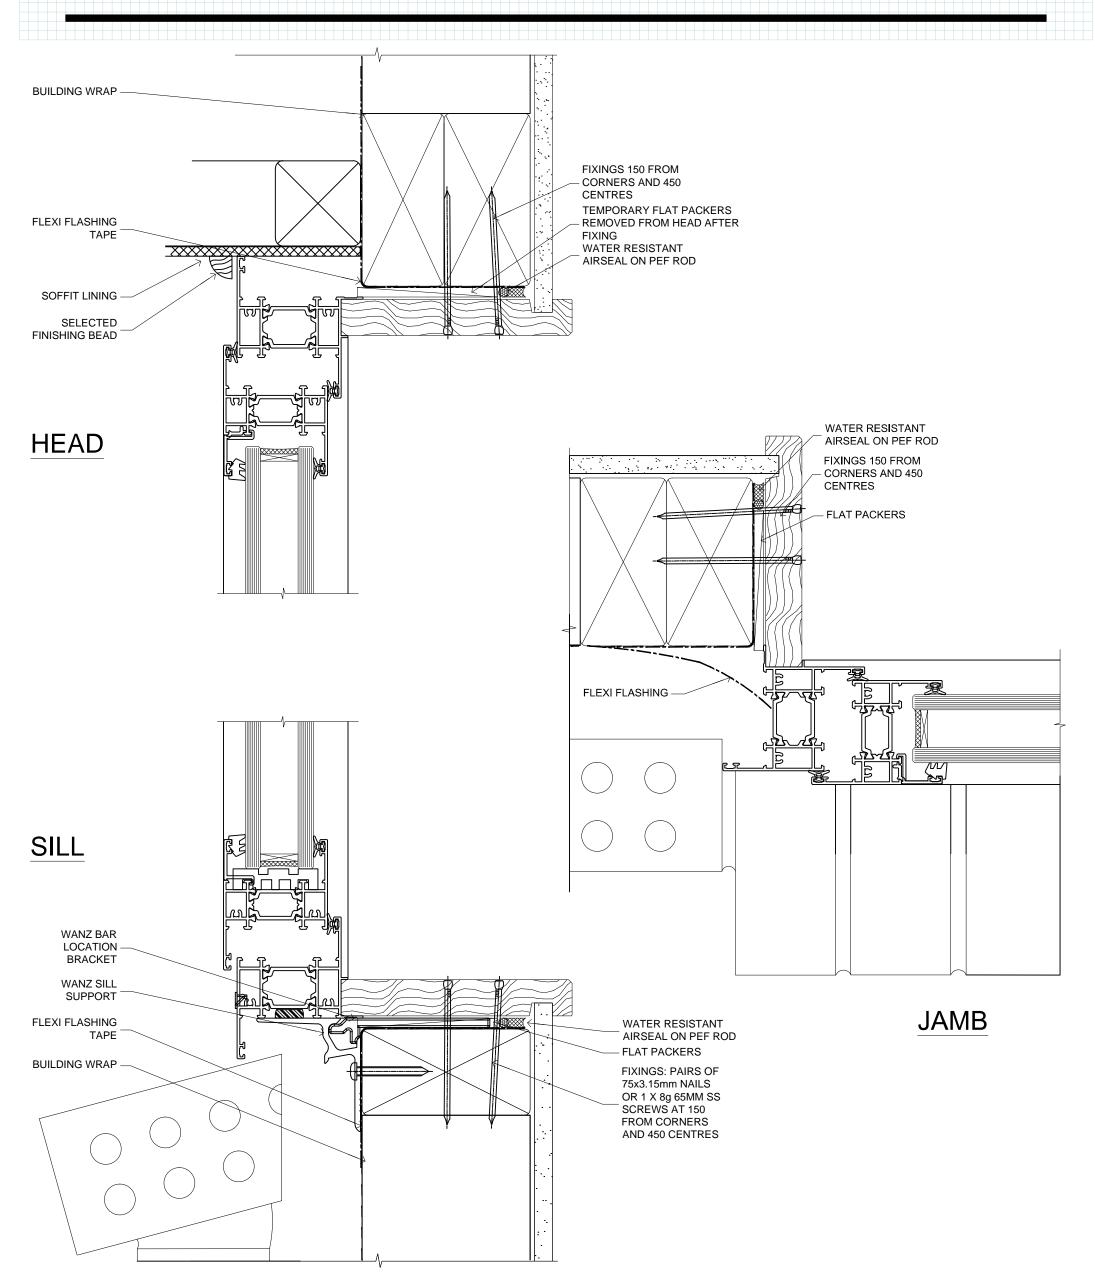

# PREMIUM 55mm AWNING WINDOW

FAIRVIEW SYSTEMS LIMITED SPECIFIERS GUIDE 2014 © TECHNICAL SPECIFICATIONS & PROFILE DETAILS SUBJECT TO CHANGE WITHOUT NOTICE

THERMAL LINEAR 55, CAVITY CONSTRUCTION, EIFS RECESSED DETAILS

DATE 10.12.2014 SCALE 1:1

REF. TL55 CC EIFS 01

FAIRVIEW SYSTEMS LIMITED SPECIFIERS GUIDE 2014 @ TECHNICAL SPECIFICATIONS & PROFILE DETAILS SUBJECT TO CHANGE WITHOUT NOTICE

THERMAL LINEAR 55, CAVITY CONSTRUCTION, FIBRE CEMENT SHEET DETAILS