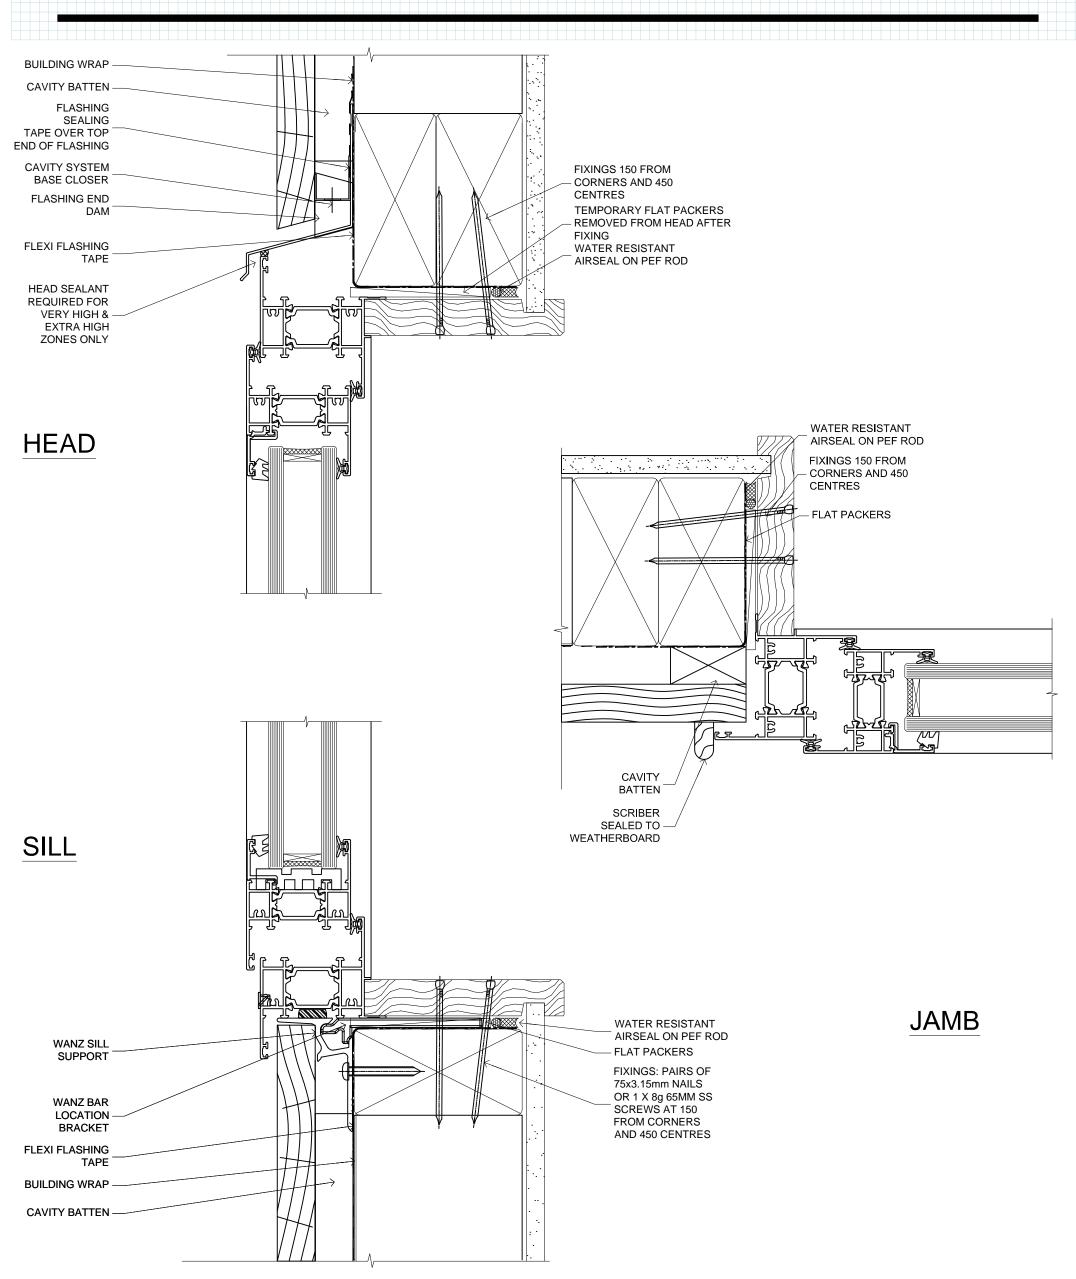

DATE 10.12.2014 SCALE 1:1

REF. TL55 CC RW 01

FAIRVIEW SYSTEMS LIMITED SPECIFIERS GUIDE 2014 © TECHNICAL SPECIFICATIONS & PROFILE DETAILS SUBJECT TO CHANGE WITHOUT NOTICE

THERMAL LINEAR 55,CAVITY CONSTRUCTION, STUCCO DETAILS