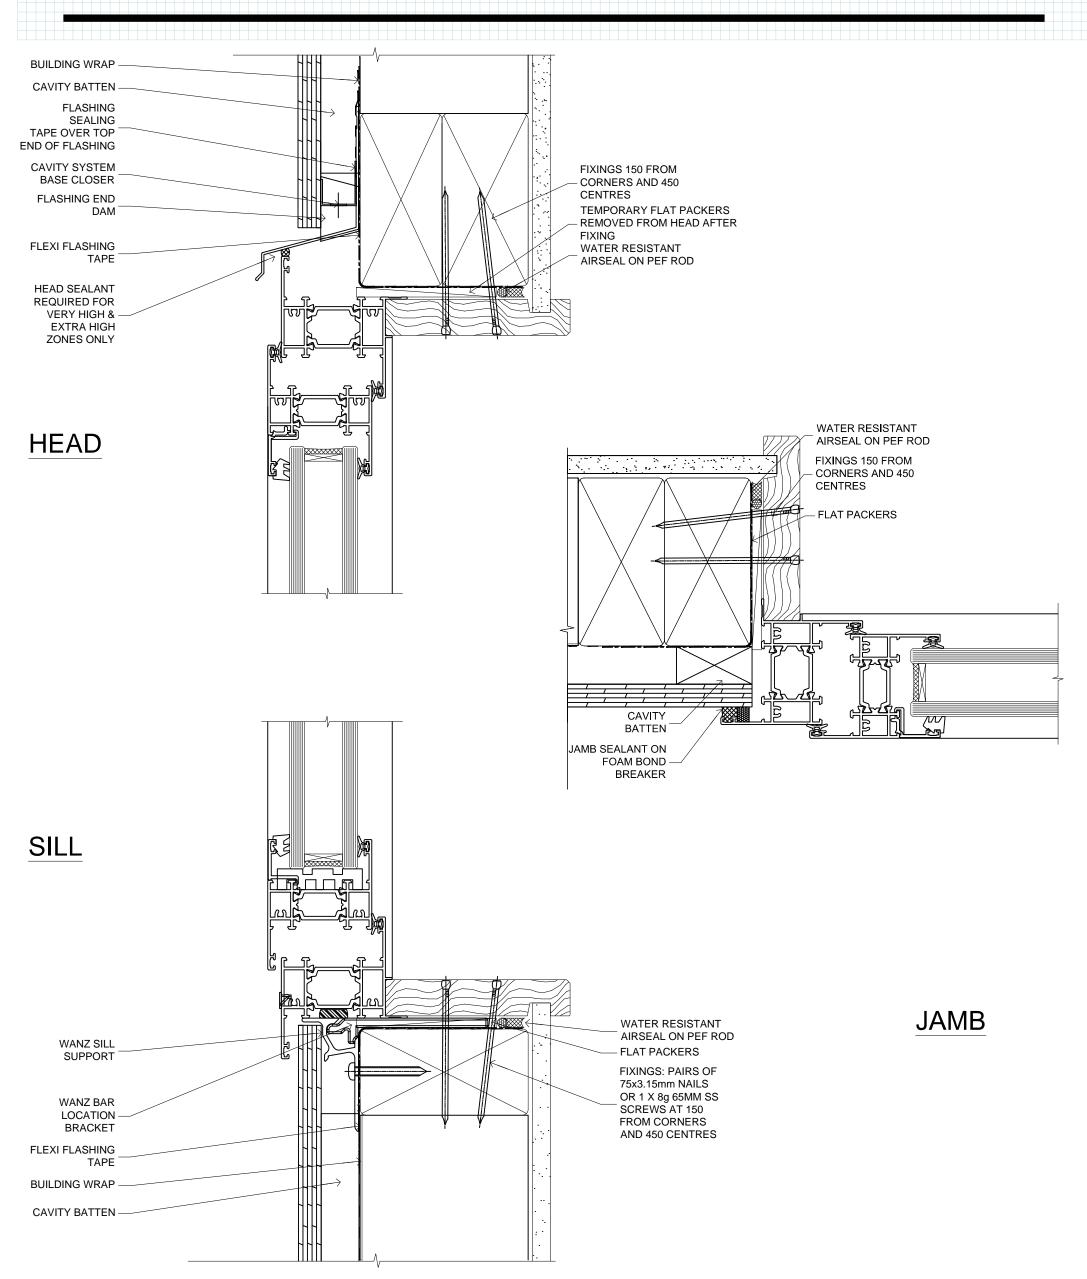

.2014 SCALE 1:1

REF. TL55 CC EIFS 01







FAIRVIEW SYSTEMS LIMITED SPECIFIERS GUIDE 2014 @ TECHNICAL SPECIFICATIONS & PROFILE DETAILS SUBJECT TO CHANGE WITHOUT NOTICE

THERMAL LINEAR 55, CAVITY CONSTRUCTION, FIBRE CEMENT SHEET DETAILS

DATE 10.12.2014 SCALE 1:1

REF. TL55 CC FCS 01







FAIRVIEW SYSTEMS LIMITED SPECIFIERS GUIDE 2014 © TECHNICAL SPECIFICATIONS & PROFILE DETAILS SUBJECT TO CHANGE WITHOUT NOTICE

THERMAL LINEAR 55, CAVITY CONSTRUCTION, FIBRE CEMENT WEATHERBOARD DETAILS

DATE 10.12.2014 SCALE 1:1

REF. TL55 CC FCW 01







FAIRVIEW SYSTEMS LIMITED SPECIFIERS GUIDE 2014 © TECHNICAL SPECIFICATIONS & PROFILE DETAILS SUBJECT TO CHANGE WITHOUT NOTICE

THERMAL LINEAR 55, CAVITY CONSTRUCTION, HORIZONTAL PROFILE METAL DETAILS

DATE 10.12.2014 SCALE 1:1

REF. TL55 CC HPM 01







FAIRVIEW SYSTEMS LIMITED SPECIFIERS GUIDE 2014 © TECHNICAL SPECIFICATIONS & PROFILE DETAILS SUBJECT TO CHANGE WITHOUT NOTICE

THERMAL LINEAR 55, CAVITY CONSTRUCTION, PLYWOOD SHEET DETAILS

DATE 10.12.2014 SCALE 1:1

REF. TL55 CC PS 01







FAIRVIEW SYSTEMS LIMITED SPECIFIERS GUIDE 2014 © TECHNICAL SPECIFICATIONS & PROFILE DETAILS SUBJECT TO CHANGE WITHOUT NOTICE

THERMAL LINEAR 55, CAVITY CONSTRUCTION, RUSTICATED WEATHERBOARD DETAILS

DATE 10.12.2014 SCALE 1:1

REF. TL55 CC RW 01







FAIRVIEW SYSTEMS LIMITED SPECIFIERS GUIDE 2014 © TECHNICAL SPECIFICATIONS & PROFILE DETAILS SUBJECT TO CHANGE WITHOUT NOTICE

THERMAL LINEAR 55,CAVITY CONSTRUCTION, STUCCO DETAILS

DATE 10.12.2014 SCALE 1:1

REF. TL55 CC S-R 01