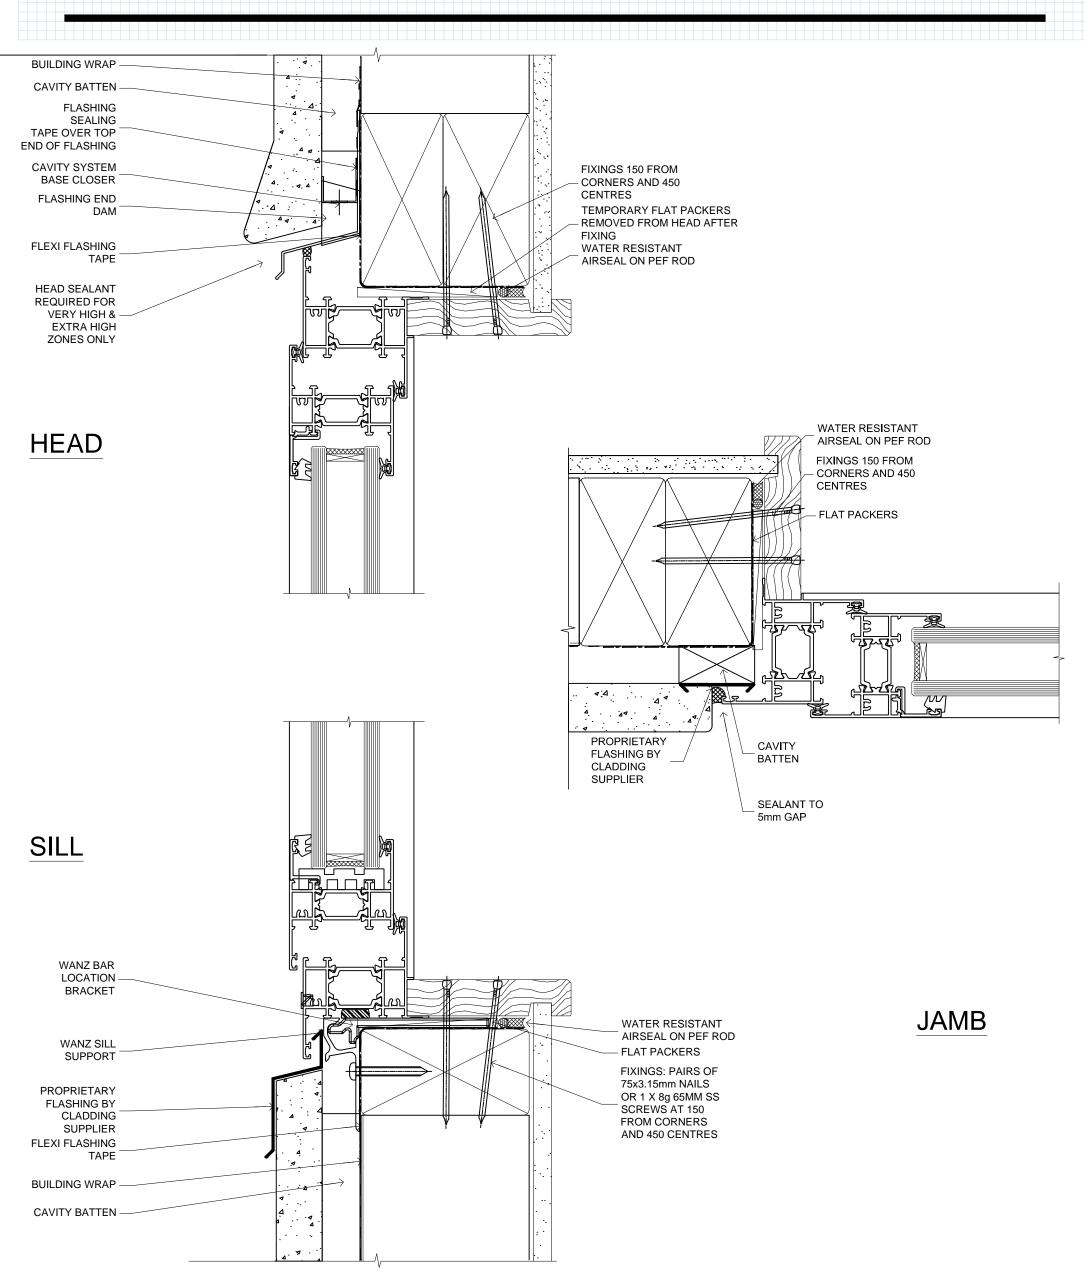

REF. TL55 CC BBW 01

FAIRVIEW SYSTEMS LIMITED SPECIFIERS GUIDE 2014 @ TECHNICAL SPECIFICATIONS & PROFILE DETAILS SUBJECT TO CHANGE WITHOUT NOTICE

THERMAL LINEAR 55, CAVITY CONSTRUCTION, BRICK VENEER DETAILS

DATE 10.12.2014 SCALE 1:1

REF. TL55 CC BV 01