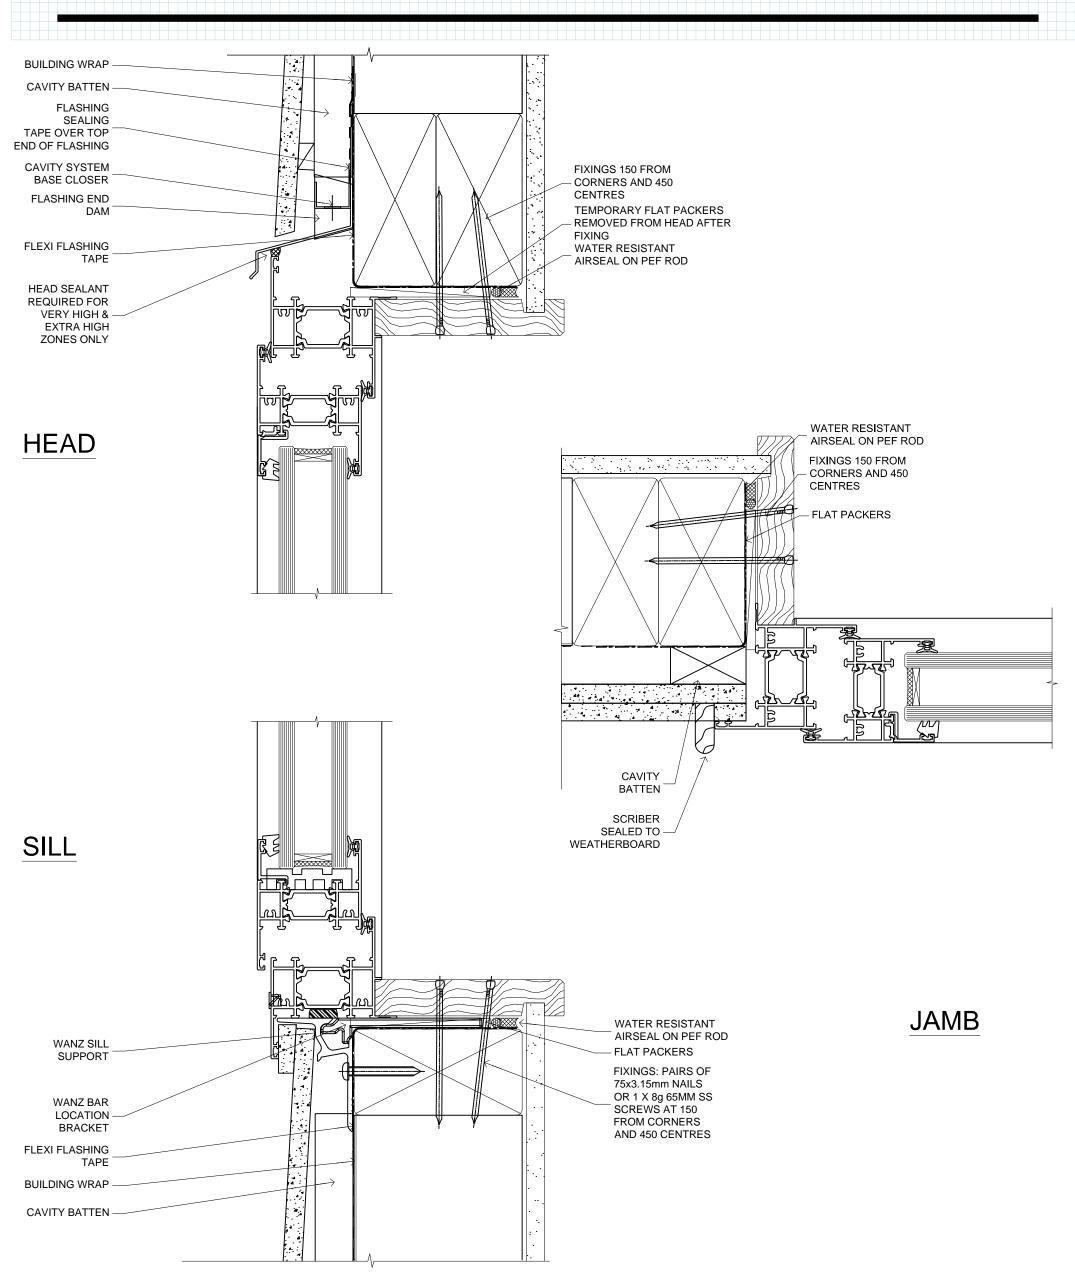

FAIRVIEW SYSTEMS LIMITED SPECIFIERS GUIDE 2014 © TECHNICAL SPECIFICATIONS & PROFILE DETAILS SUBJECT TO CHANGE WITHOUT NOTICE

THERMAL LINEAR 55, CAVITY CONSTRUCTION, BEVEL BACKED WEATHERBOARD DETAILS

DATE 10.12.2014 SCALE 1:1

REF. TL55 CC BBW 01

FAIRVIEW SYSTEMS LIMITED SPECIFIERS GUIDE 2014 @ TECHNICAL SPECIFICATIONS & PROFILE DETAILS SUBJECT TO CHANGE WITHOUT NOTICE

THERMAL LINEAR 55, CAVITY CONSTRUCTION, BRICK VENEER DETAILS