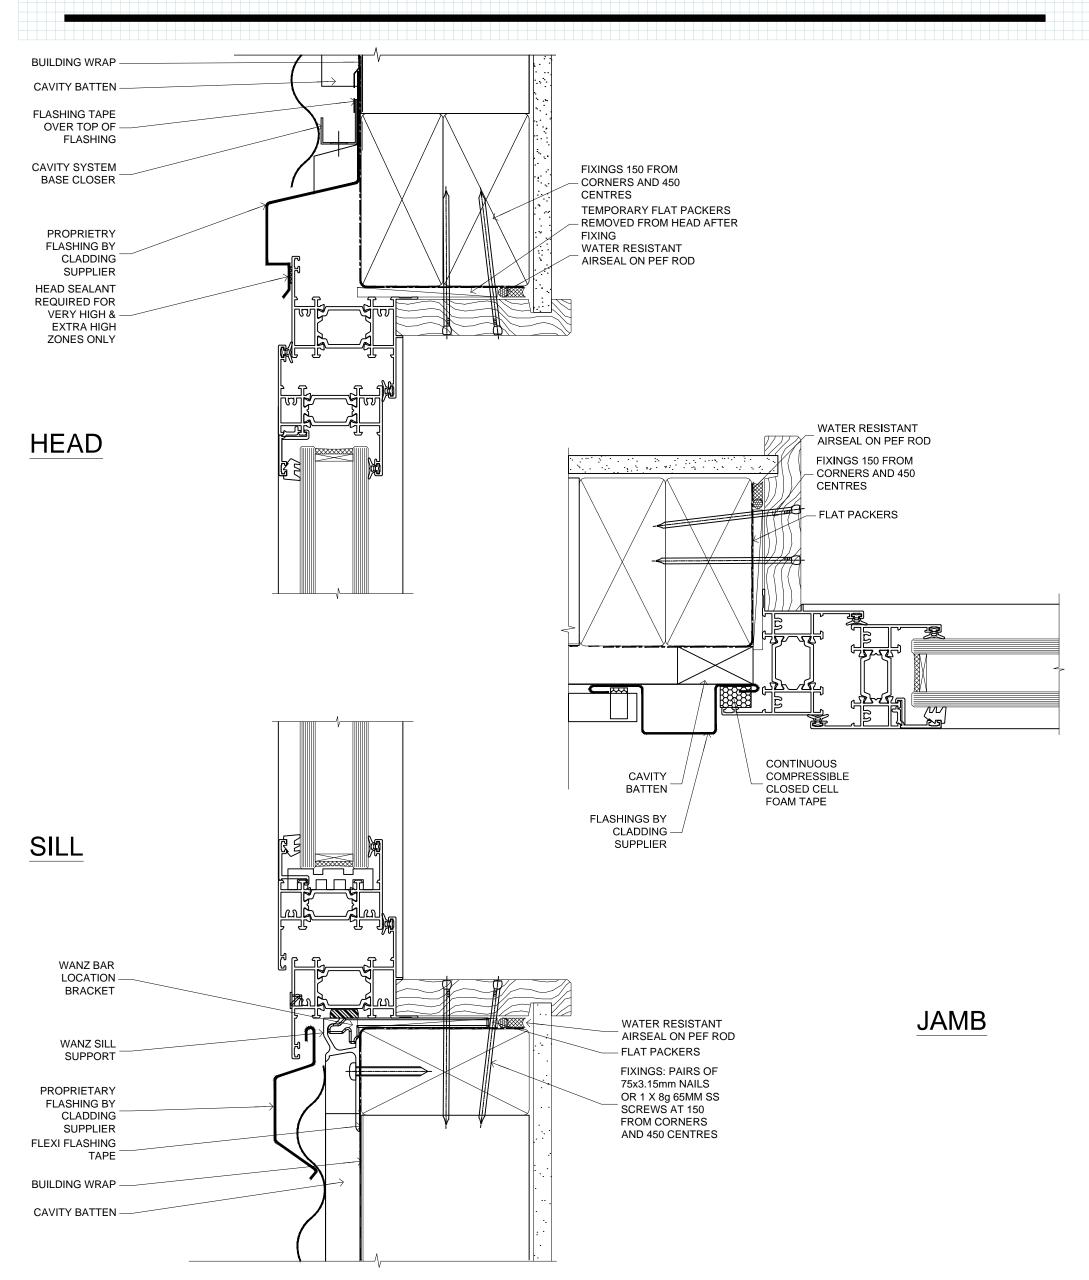

DATE 10.12.2014 SCALE 1:1

REF. TL55 CC FCS 01

FAIRVIEW SYSTEMS LIMITED SPECIFIERS GUIDE 2014 © TECHNICAL SPECIFICATIONS & PROFILE DETAILS SUBJECT TO CHANGE WITHOUT NOTICE

THERMAL LINEAR 55, CAVITY CONSTRUCTION, FIBRE CEMENT WEATHERBOARD DETAILS